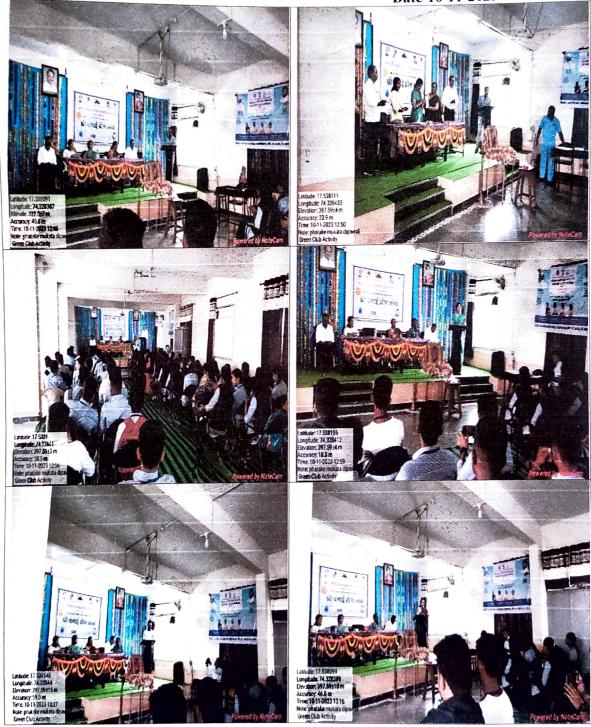

#### Report on "Anti-crackers Diwali"

One day workshop was organized on "Anti-cracker Diwali" on 10<sup>th</sup> November, 2023 by Shri Yamai Green Club and Internal Quality Assurance Cell of Raja Shripatrao Bhagawantrao Mahavidyalaya, Aundh.

The resource person for this workshop was Dr. (Mrs.) Sunanda Pisal who is Associate Professor in the Department of Physics in Sadguru Gadge Maharaj College Karad Dist. Satara. Prof. Dr. P.K. Ramteke who is Co-ordinator of Green Club committee had introduced the resource person and also explained the purpose of organizing green club workshop for the students. IQAC Co-ordinator Dr. S.J. Bhandare had given welcome speech and also felicitated the resource person Dr. Sunanda Pisal. Principal Dr. (Mrs.) S.S. Sawant had given welcome speech and felicitated the resource person Dr. U.S. Pawar.

Resource person Dr. Sunanda Pisal had explained the ill-effects of crackers while celebrating Diwali. The crackers containing barium salts had been banned as they affected human nervous system and also promotes air pollution. She noted that participation of youth to minimize crackers use is very important.

Principal Dr. (Mrs.) S.S. Sawant had given presidential speech. Asst. Professor R.M. Kharatmol had proposed the vote of thanks and anchoring was done by Asst. Professor S.M. Shinde. The participants were benefited from workshop to celebrate anti-crackers diwali to avoid air pollution which affecting human health and environment.