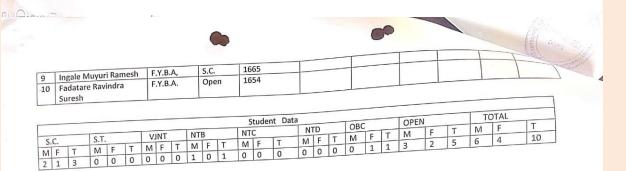

#### STUDENT DATA ( वि्द्यार्थी माहिती)

6

# Name OF THE Course-Personality Development -from—28 Nov2022 TO—2 Feb2023

Name of the college /Institution –Raja shripatrao Bhagwantrao Mahavidhyalaya Aundh Exam-----

| Sr | Name and Adress             | Qualifaction | Cast<br>Religion | Applicant<br>Form No | Admision<br>Fee | Student<br>Fee | Tution<br>Fee | Materil<br>Fee | Exam<br>Fee | Remarks |
|----|-----------------------------|--------------|------------------|----------------------|-----------------|----------------|---------------|----------------|-------------|---------|
| No |                             |              |                  | 1658                 |                 |                |               |                |             |         |
| 1  | Yadav Poonam Sanjay         | F.Y.B.A.     | O.B.C.           |                      |                 |                |               |                |             |         |
| -  |                             | F.Y.B.A.     | Open             | 1656                 |                 |                |               |                |             |         |
| 2  | Jadhav Ajay Tatya           | F.Y.B.A.     | S.C.             | 1657                 |                 |                |               |                | -           |         |
| 3  | Sawant Swajal Vijay         |              | Open             | 1653                 |                 |                |               |                |             |         |
| 4  | Pawar Reshma Shankar        | S.Y.B.A.     | S.C.             | 1660                 |                 |                |               |                |             |         |
| 5  | Bhosale Rahul               | F.Y.B.A.     | 5.0.             |                      |                 |                |               | -              |             |         |
|    | Kashinath                   | F.Y.B.A.     | N.T.B            | 1662                 |                 |                |               |                |             | -       |
| 6  | Fadtare Sajan Ashok         |              | Open             | 1661                 |                 |                |               |                |             | -       |
| 7  | Fadtare Pratik Shidu        | F.Y.B.A.     | Open             | 1659                 |                 |                |               |                |             |         |
| 8  | Deshmukh Snehal<br>Dattatry | F.Y.B.A.     | Open             | 1000                 |                 |                |               |                |             |         |