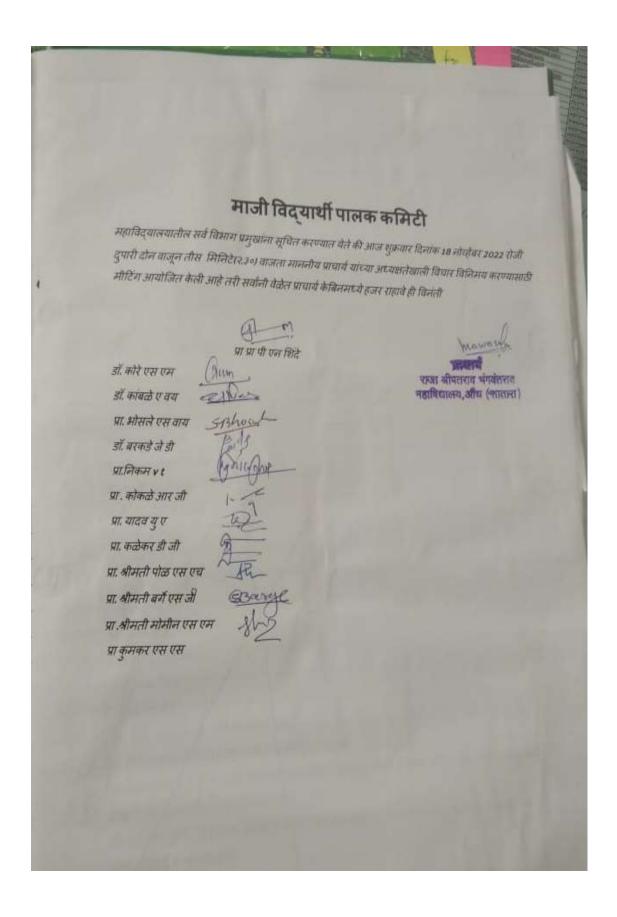

|
| Raja Shripa, — — — — — — — — — — — — — — — — — — —                                                                                                                                                                                                                                                                                                                                |
| CS Count of Confession                                                                                                                                                                                                                                                                                                                                                            |









| मार्गी निवसार्थे । मार्गक मेगावा असिन्                                                                          |
|-----------------------------------------------------------------------------------------------------------------|
| 03/01/2023                                                                                                      |
| अमि हिर्णि व वर्षण २०२३ मोगी मा अभार्य गोरी                                                                     |
| कार्याम क्रियान विस्पापी पाइक किर्वेश<br>कराम स्मान विशेषान कर सिंह<br>कार्याम सिंहिएसन प्रमिस स्थानकारीक स्वाम |
| क के वर्ग किंद्र किंगान थाप.  के के वर्ग भीरे मानिया परित्या भीरत करायान ज्ञांक                                 |
| @ Donal Salal Finis 20 almin al 1218