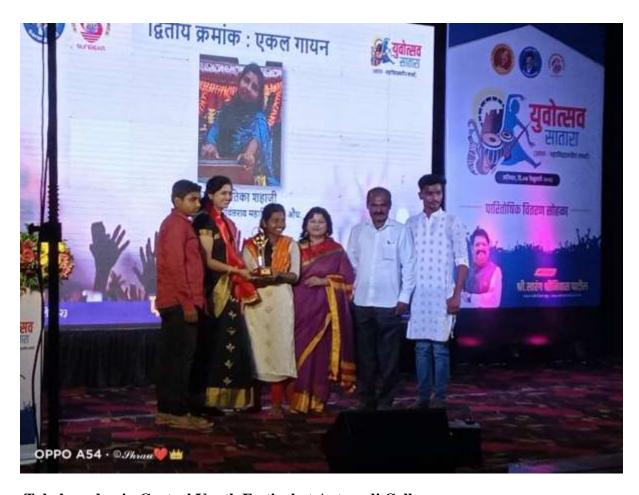

ाग 3  | द्वितीय |
| \$ | कुंभार साक्षी                    | बी.एस्सी भाग 3  | -       |
| 5  | रणजीत यादव                       | बी.एस्सी भाग 3  |         |
|    | शेख जिलानी जावेद                 | बी.एस्सी भाग 3  | -       |
|    | ऋषिकेश ननावरे व शुभम<br>सुर्यवशी | बी.ए. भाग 3     | द्वितीय |
|    | प्रथमेश घडगे                     | बी. एस्सी भाग 3 | तृतीय   |

K.S. Aundin PSH Hara's Aundin

PRINCIPAL
Raja Shripatrao Bhagwantrao
Mahavidyalaya, Aundh (Satara)





On 22<sup>nd</sup> July 23 birthday celebration of Hon. Ajitdada Pawar Saheb, Deputy CM, Govt. of Maharashtra





On 29th Nov. 23 Death anniversary celebration of Mahatma Jyotiba Phule



On 13<sup>th</sup> Octo.22 Awareness Programme on Breast Canser



On 4<sup>th</sup> Feb. 23 Singing Competition in Yuvotsav at Satara





Tabala vadan in Central Youth Festival at Aatapadi College



Felicitation of winner Streat Play group by Prin. Savant Madam



Annual Prize Distribution Programme 16<sup>th</sup> May 2023

Folk Dance 16<sup>th</sup> May 2023



**Modern Dance 16<sup>th</sup> May 2023** 



**Modern Dance 16<sup>th</sup> May 2023** 



## Classical Singing 16<sup>th</sup> May 2023



Kavya vachan / Poem 16<sup>th</sup> May 2023



Singing 16<sup>th</sup> May 2023







#### Aundh Shikshan Mandal, Aundh





INTERNAL QUALITY ASSURANCE CELL

Email -rsbmiqac4cycle@gmail.com

#### Name of Activity- Workshop on Carrier Opportunity for B.Sc. Graduate

| Name of Activity- Workshop on Carrier Opportunity for B.Sc. Graduate                              |                          |  |  |  |
|---------------------