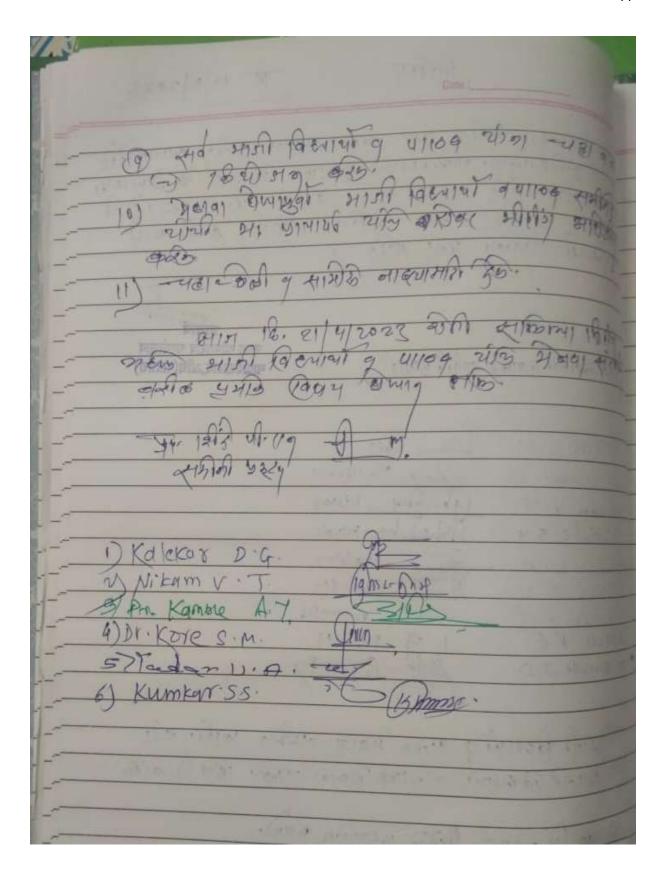

|



#### **Cultural Activities 2022-23**

## On 26<sup>th</sup> June birthday celebration of Hon. Chairperson Gayatridevi Pantpratinidhi Maharaj



## सांस्कृतिक विभाग अहवाल

2022-23

दिनांक- 06 जून 2023

विद्यार्थ्यांच्या सुप्त कलागुणांना वाव देणारा व त्यांच्या व्यक्तीमत्वाच्या जडणघडणीत महत्वाचा वाटा उचलणारा सांस्कृतिक विभाग हा महाविद्यालयाचा आरसा असतो. म्हणून सांस्कृतिक विभागाच्या वतीने रीक्षणिक वर्ष 2022-23 मध्ये राजा श्रीपतराव भगवंतराव महाविद्यालयात खालील उपक्रम रावविण्यात आले.

- महाविद्यालयात महापुरुषांच्या व समाजसुधारकांच्या जयंती व पुण्यतिथीनिमित्त प्रतिमापूजन करन कार्यक्रम धेण्यात आले.
- 2) स्वामीविवेकानंद जयंतीनिमित्त सांस्कृतिक विभाग,एन.एस.एस. व महिला सबलीकरण विभागाच्या वतीने राष्ट्रीय युवा सप्ताहाचे आयोजन करण्यात आले.
- क्रांतीज्योती सावित्रीबाई फुले जयंती निमित्त व्याख्यानाचे आय