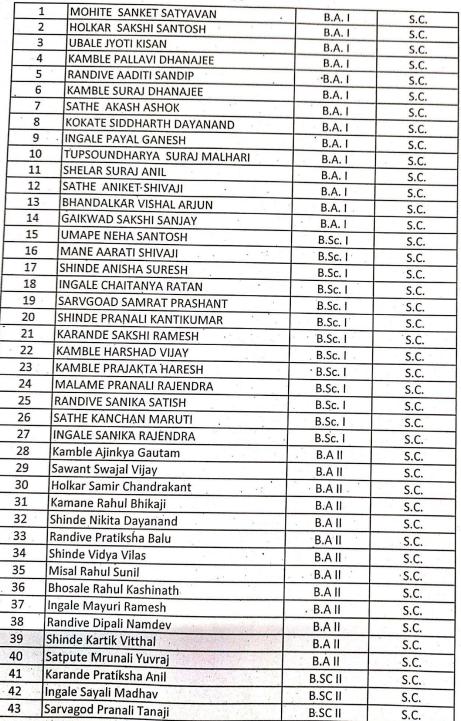

प्राचार्य राजा श्रीपतराव भगवंतराव महाविद्यालय औंश्(सातारा)

SC

| 44   | Pawar Revati Nandkumar     | B.SC II   | S.C.   |
|------|----------------------------|-----------|--------|
| 45   | Chavan Shrikant Lahu       | B.SC II   | S.C.   |
| 46   | Ingale Yash Shatrughana    | B.SC II   | S.C.   |
| 47   | Ingale Rohan Suresh        | B.SC II   | S.C.   |
| 48   | Waghmare Prerana Uttam     | B.SC II   | S.C.   |
| 49   | Bhandare Yogita Sunil      | B.SC II   | S.C.   |
| 50   | Mane Neha Vikas            | . B.SC II | S.C.   |
| 51   | Waydande Sani Jaywant      | B.SC II   | S.C.   |
| 52   | Gaikwad Vikas Chandraknat  | B.A.III   | S.C.   |
| 53   | Umape Sonali Santosh       | B.A.III   | S.C.   |
| 54   | Nanavare Rushikesh Ananda  | B.A.III   | S.C.   |
| - 55 | Karande Priyanka Laxman    | B.A.III   | S.C.   |
| 56   | Ingale Rutik Sunil         | B.A.III   | S.C.   |
| 57   | Sarvagod Rohit Sandip      | B.A.III   | S.C.   |
| 58   | Shinde Asmita Suresh       | B.A.III   | S.C.   |
| 59   | Sathe Manoj Sunil          | B.A.III   | S.C.   |
| 60   | Kokate Abhijit Ramesh      | B.A.III   | S.C.   |
| 61   | Jagtap Siddhikesh Sanjay   | B.A.III   | S.C.   |
| - 62 | Sathe Suraj Sambhaji       | B.A.III   | , S.C. |
| 63   | Watharkar Rutika Basavaraj | B.A.III   | S.C.   |
| 64   | Daware Nishant Shrinivas   | B.Sc III  | S.C.   |
| 65   | Pawar Prajakta Bhiku       | B.Sc III  | S.C.   |
| 66   | Ingale Varsha Shatrughna   | B.Sc III  | S.C.   |
| 67   | Ingale Sanika Sunil        | B.Sc III  | S.C.   |
| 68   | Randive Gauri Sunil        | B.Sc.III  | S.C.   |