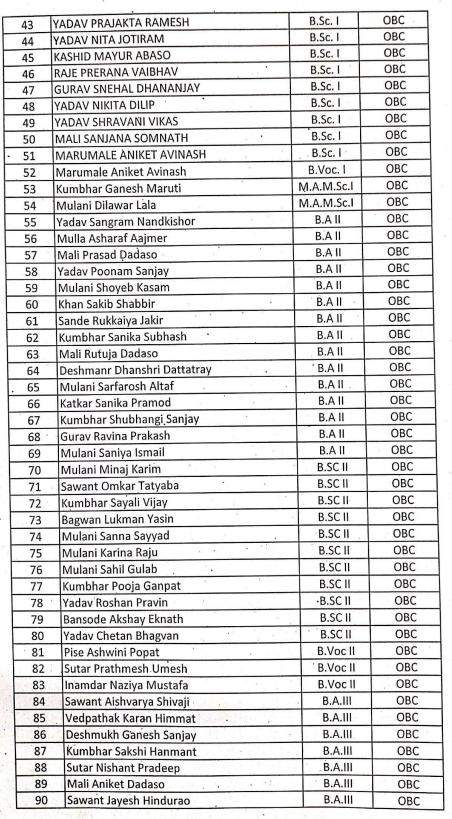

#### OBC

| Sr.No. | Student Name                    | Class    | Category<br>Name |  |
|--------|---------------------------------|----------|------------------|--|
| 1      | RAUT DIP HANMANT                | B.A. I   | OBC              |  |
| 2      | MAHAMUNI DISHA DIPAK            | B.A. I   | OBC              |  |
| 3      | KHOT ARIF AMIN                  | B.A. I   | OBC              |  |
| 4      | YADAV SAKSHI PRAVIN             | B.A. 1   | OBC              |  |
| 5      | MUJAWAR ANSAR IBRAHIM           | B.A. I   | OBC              |  |
| 6      | MULANI SUHANA SHABHIR           | B.A. I   | OBC              |  |
| 7      | KUMBHAR SHUBHAM ANANDA          | B.A. 1   | OBC              |  |
| 8      | KUMBHAR OM CHANDRAKANT          | . B.A. I | OBC              |  |
| 9      | KUMBHAR SNEHAL SUNIL            | B.A. I   | OBC              |  |
| 10     | KUMBHAR AVISHKAR ARJUN          | B.A. I   | OBC              |  |
| - 11   | YADAV SHRIYOG PRADIP            | B.A. I   | OBC              |  |
| 12     | NANAWARE KEDAR SURESH           | • B.A. I | OBC              |  |
| 13     | MALI SAHIL RAJENDRA             | B.A. I   | OBC              |  |
| 14     | MALI GAURI NATHA                | B.A. I   | OBC              |  |
| 15     | NAGARAJI SADDAM SALIM           | B.A. I   | OBC              |  |
| 16     | KADARI TAMANNA JAMIR            | B.A. I   | OBC              |  |
| 17     | NANAWARE SACHIN SHARAD          | B.A. I   | OBC              |  |
| 18     | YADAV VIJAY VINAYAK             | B.A. I   | OBC              |  |
| 19     | ZAGADE PRANALI PRADIP           | B.A. I.  | OBC              |  |
| 20     | DALAVI RUTUJA BAJIRAO           | B.A. I   | OBC              |  |
| 21     | KUMBHAR YASH HANMANT            | B.A. I   | OBC              |  |
| 22     | GOSAVI PRAJAKTA CHANDRAKANTPURI | B.A. I   | OBC              |  |
| 23     | MULANI RIYAS ELAE               | B.A. I   | OBC              |  |
| 24     | KOLI ASHWINI VIKAS              | B.A. I   | OBC              |  |
| 25     | KALE PREMJEET NAGANATHA         | B.A. I   | OBC              |  |
| 26     | YADAV KUNAL SHIVAJI             | . B.A. I | OBC              |  |
|        | MALI PRAKASH BHIKU              | B.A. I   | OBC              |  |
|        | SAWANT ATISH SHIVAJI            | B.A. I   | OBC              |  |
|        | TODKAR RAHUL VASANT             | B.A. I   | OBC              |  |
|        | YADAV SHVETA SAVANTA            | B.A. I   | OBC              |  |
|        | MULANI FARDIN ABDUL             | B.Sc. I  | OBC              |  |
|        | SOLAPURE SHIVANI SHIVLING       | B.Sc. I  | OBC              |  |
|        | KUMBHAR SHRADDHA NITIN          | B.Sc. I  | OBC              |  |
|        | MULANI SAJIT SALIM              | B.Sc. I  | OBC              |  |
|        | DANGE SAHIL IQBAL               | B.Sc. I  | OBC              |  |
|        | MALI KAUSHAL SHANTARAM          | B.Sc. I  | OBC              |  |
|        | VADAV SHRAVANI DIDAK            | B.Sc. I  | OBC              |  |
|        | GADAVE SHIVANI NANDKUMAR        | B.Sc. I  | OBC              |  |
|        | YADAV SAKSHI CHANDRADIP         | B.Sc. I  |                  |  |
|        | KUMBHAR SOHAM SHIVAJI           | B.Sc. I  | OBC<br>OBC       |  |
|        | MULANI ARMAN RAJESHKHANNA       | B.Sc. 1  |                  |  |
|        | RAUT PAYAL DEVIDAS              | B.Sc. I  | OBC              |  |