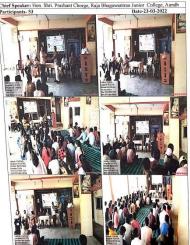

With regards,

Aundh Shikshan Mandal's Raja Shripatrao Bhagawantrao Mahavidyalaya, Aundh National Service Scheme (NSS) Seminar on 'Today's Youth: Role and Responsibility' Date: 23.03.2022

Asst. Prof. Dr. Pol. H.R. Introduction of Chief Speaker: Asst. Prof. Dr. Dhumal G.D. Physical Director Shri. Kumkar S.S. Hon. Shri. Prashant Chorge, Dept. of Hindi, Chief speaker:

## Report on Today's Youth: Role and Responsibility Seminar

Report on Today's Youth: Role and Responsibility Seminar

National Service Scheme (NSS) of Raja Shiripatno Bhagawantrao Mahavidyalaya, Aundh had organized inapprintion seminar on Today's Youth: Role and Responsibility' during its special camp at Kokrale on 21<sup>th</sup> Meday 18 (Inc. Staft, Prabant Chorge from Department of Hind, Raja Bhagawantrao Junior Coli. End. Staft, Prabant Chorge from Seminar. Asst. Prof. and NSS Program Officer De. Pol H.R. days Bhagawantrao Junior Core Staft, Staft St