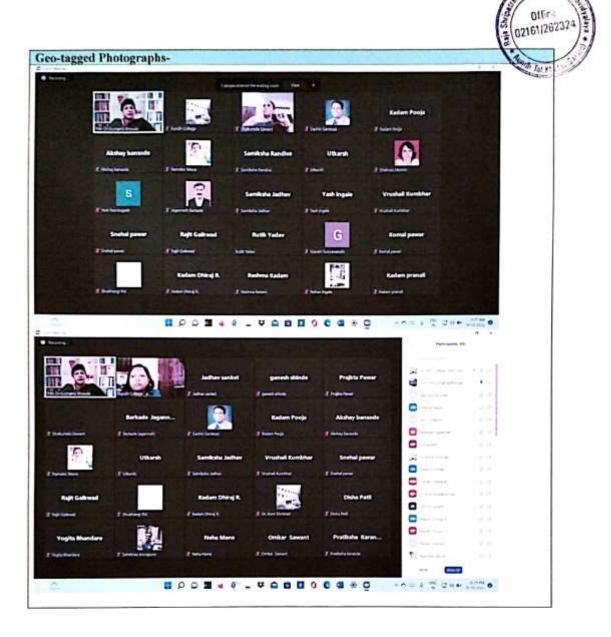

vell.

Principal

PRINCIPAL Raja Striputas Staguarias Rafastoriama Augustas

CS

CS

Students/teachers List of Participation-

### RAJA SHRIPATRAO BHAGWANTRAO MAHAVIDHYALAY, AUNDH Workshop on Pre-Marriage Counselling