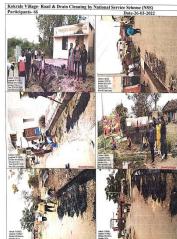

## Kokrale Road And Drain Cleaning 26.03.2022

## Report on "Road and Drain Cleaning" Activity

National Service Scheme (NSS) of Raja Striptura Bhagawantran Mahavidyalaya, Aundh adorganized the Root and Drain Cleming activity at Kokrale village during its NSS camp at Kokrale on 26<sup>th</sup> March, 2022. This activity was organized to aware the importance of centaliness and conductive environment for well-beings of village. Near about 500 metres length road and draining were cleaned by NSS Volunteers. This activity was supported by SSS Sampanch of Kokrale Village Hom. Sith. Bihmran Madame and Social worker and Wesstler Shri. Sagar Sawant and village people. About 66 NSS volunteers had participated in road and dimit cleanings activity. They had gathered unwanted materials and kept in one place. This activity gave inspiration to Kokrale village people that joint venture of village people could develop as mart village.