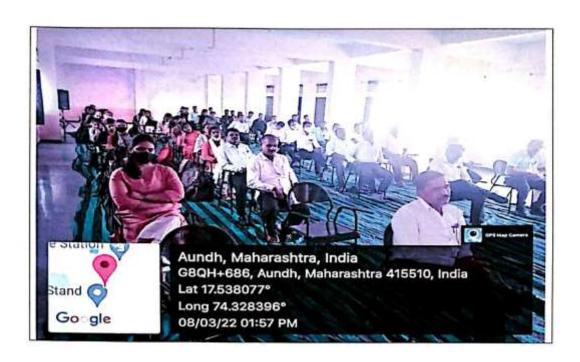

In Raja Shripatrao Bhagwantrao Mahavidyalaya, Aundh International Women's Day was celebrated in Association with Women Empowerment Cell and Cultural Department under the guidance of Principal Dr. Bhandare S. J. The President of the programme was Shri Hanmantrao Shinde (Honourable Trusty Aundh Shikshan Mandal's, Aundh). The speech had delivered by Smt. Pol S. H. (Head of the Department Zoology, RSBM, Aundh) in the auspicious presence of Shri Kanse P. A. (Honourable Secratory Aundh Shikshan Mandal's, Aundh) and Shri Nikam S. J. (Honourable Joint Secratory Aundh Shikshan Mandal's, Aundh). 125 students get benefited by this programme. Anchoring of the programme was done by Dr. Kamble A. Y. Vote of Thanks are given by Chairman of Women Empowerment Cell Smt. Momin S. M.