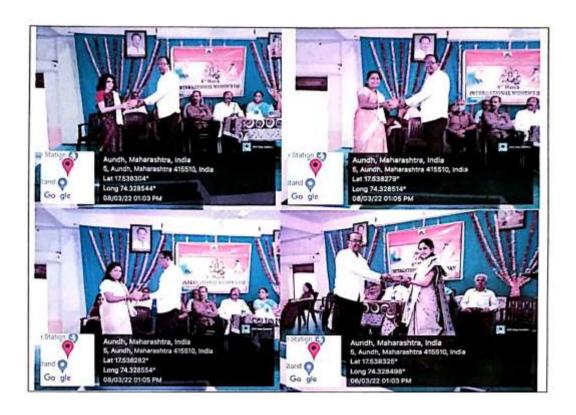

In Raja Shripatrao Bhagwantrao Mahavidyalaya, Aundh International Women's Day was celebrated in Association with Women Empowerment Cell and Cultural Department under the guidance of Principal Dr. Bhandare S. J. The President of the programme was Shri Hanmantrao Shinde (Honourable Trusty Aundh Shikshan Mandal's, Aundh). The speech had delivered by Smt. Pol S. H. (Head of the Department Zoology, RSBM, Aundh) in the auspicious presence of Shri Kanse P. A. (Honourable Secratory Aundh Shikshan Mandal's, Aundh) and Shri Nikam S. J. (Honourable Joint Secratory Aundh Shikshan Mandal's, Aundh). 125 students get benefited by this programme. Anchoring of the programme was done by Dr. Kamble A. Y. Vote of Thanks are given by Chairman of Women Empowerment Cell Smt. Momin S. M.