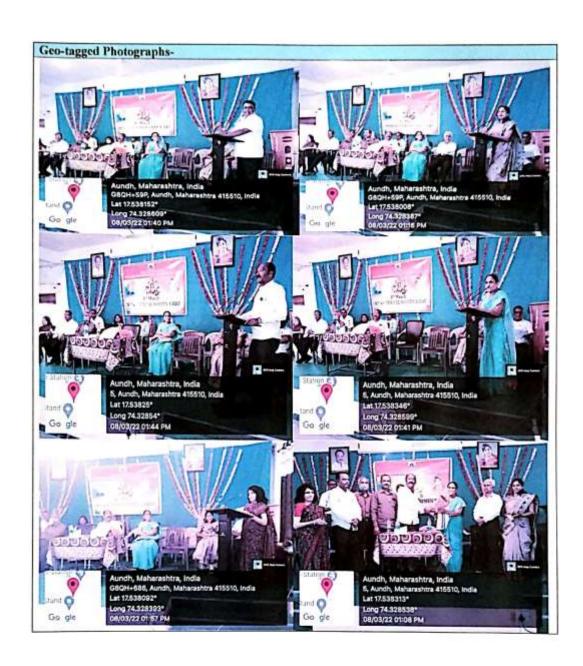

In Raja Shripatrao Bhagwantrao Mahavidyalaya, Aundh International Women's Day was celebrated in Association with Women Empowerment Cell and Cultural Department under the guidance of Principal Dr. Bhandare S. J. The President of the programme was Shri Hanmantrao Shinde (Honourable Trusty Aundh Shikshan Mandal's, Aundh). The speech had delivered by Smt. Pol S. H. (Head of the Department Zoology, RSBM, Aundh) in the auspicious presence of Shri Kanse P. A. (Honourable Secratory Aundh Shikshan Mandal's, Aundh) and Shri Nikam S. J. (Honourable Joint Secratory Aundh Shikshan Mandal's, Aundh). 125 students get benefited by this programme. Anchoring of the programme was done by Dr. Kamble A. Y. Vote of Thanks are given by Chairman of Women Empowerment Cell Smt. Momin S. M.