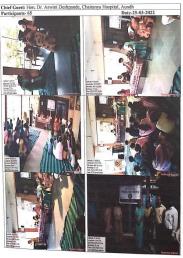

## Report on "Heath and Diet"

Report on "Heath and Diet"

Mational Service Scheme (NSS) of Raja Shripatrao Bhagawantrao Mahavidyalaya, Aundh had organized "Heath and Diet" seminar in its NSS camp at Kokrake on 25" March, 2022. This seminar was organised particularly for female participants and village women to understand their heath and diet issues and give solutions over sixues from medical expert. In contention of the state of the property of the property of the property of the property of the content of their speaker was given by the prefere of seminary and the profit and NSP organn Officer Dr. Orl H. M. and given the prefere of seminary and the profit of their speaker was given by NSS Committee Member and Asst. Prof. (An NSP Organn Officer Dr. 1901 H.R. had given the prefere of services and Asst. Prof. (An NSP Organn Officer Dr. Aswini Deshpande. The chief Speaker had explained the importance of Dalance delt. for program Officer Dr. Ramske P. K. had word and the profit of the program of the p