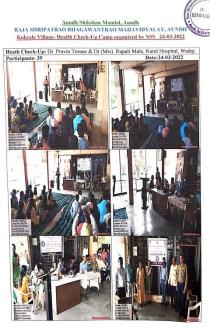

## Report on Health Check-Up Camp at Kokrale Village

Aundh Shikshan Mandal's Raja Shripatrao Bhagawantrao Mahavidyalaya, Aundh National Service Scheme (NSS) Health Check-Up Camp Date: 24.03.2022

Asst. Prof. Mulla A.A.

Hon. Smt. Pol S. H.

Asso. Prof. Dr. Ramteke P.K.

Asst. Prof. Dr. Pol. H.R.

Hon. Dr. Pravin Torane & Hon. Dr. Rupali Mule Medical Officers, Rural Hospital, Waduj

 Preface:
 Asst. Prof. Dr. Pol. H.R.

 Introduction of Medical Officers:
 Asst. Prof. Dr. Dhumai G.D.

 Welcome and Felicitation:
 Asst. Prof. Mulla A.A.

Health Check-Up: Presidential Speech:

Vote of thanks:

Anchoring:

F

7

Report on Health Check-Up Camp at Kokrale Village Health Check-up camp van organized by National Service Scheme (NSS) of Raja Shipatao Bhagawatan Makrivykaya, Aundh & Kokrale Villagduring its special camp on 2d<sup>26</sup> March, 2022. This health check-up camp was organized to aware the NSS volunters and village people about the importance of our health. Hon, Dr. Paviar Tornse and Hon, Dr. Rapal Multi McKale and Check and the Scheme (NSS) of Raja Schemes and Hon, Dr. Rapal Multi McKale and Scheme (NSS) and Scheme regnatizing this heath check-up came. Dr. GD. In distribution of the Scheme (NSS) dicitated to Mexic of the camp for the health status and jown valuable incleaded and Scheme (NSS). Parkin (NSS) and Dr. Rapal Multi McKale Both the medical officers thad their views about maintaining health and firetes. They had also versith, Al the participant in the camp for their health status and jown valuable wealth. Al the participant in the df from Zoology Department of Raja Shripatrao Blagswant Mahavidyalaya, Aundh had presided over the health-check-up arong Nr. Ramtele PK, Auso. Port and NSS Program Officer had proposal Shripatrao Blagswant Mahavidyalaya, Aundh had presided over the health-check-up of Shripatrao Blagswant Mahavidyalaya, Aundh had presided over the health-check-up of Shripatrao Blagswant Mahavidyalaya, Aundh had presided over the health-check-up of Shripatrao Blagswant Mahavidyalaya, Aundh had presided over the health-check-up of Shripatrao Blagswant Mahavidyalaya, Aundh had presided over the health-check-up of Shripatrao Blagswant Mahavidyalaya, Aundh had presided over the health-check-up of Shripatrao Blagswant Mahavidyalaya, Aundh had presided over the health-check-up of Shripatrao Hadron Marketaya Propanata Ass. Prof. Dr. Pol. H.R. had unchored the health check-up programme.