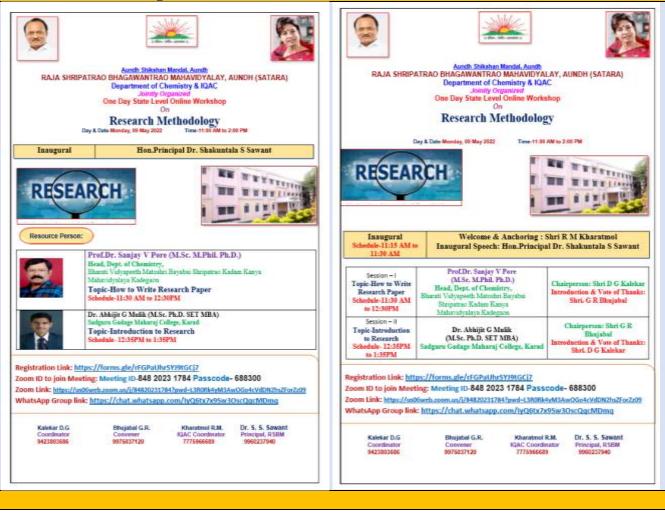

Notice & Letters-

Aundh Shikshan Mandal, Aundh RAJA SHRIPATRAO BHAGAWANTRAO

# MAHAVIDYALAYA, AUNDH.(Satara)

Phone No. 02161-262124,325,475 Email pondicellegenternail.com Web-site - www.rdonaundh.org President Chairman Hos'ble Ajitdada Pawar Sabeb aheb, Aundh Deputy Chief Minister Maharashtra State Bioarceolitad By NAAC BOACCTON 2.91 Shrimant Gayatridevi Bleagawantrao Pautpratiaidhi, Ranizaheb, Aundh

54ch 9960237940 Principal Dr. Sawant S. S. M.Sc. Ph.D. Ref. No. RSBM/ 1613-72021-2022

Date : 04/05/2022

Invitation Letter

Τo,

Dr. Sanjay V. Pore Professor in Chemistry,

Matoshri Bayabai Shripatrao Kadam Kanya Mahavidyalaya, Kadegaon

Subject: Invitation Letter for Invited Talk

Respected Sir,

We are pleased to inform you that Department of Chemistry & IQAC, Raja Shripatrao Bhagwantrao Mahavidyalaya, Aundh is organising "One Day State Level Online Workshop on Research Methodology" on 9th May 2022 in online mode hosted on ZOOM App.

It is great pleasure for us to invite you to deliver a lecture in the workshop. As per telephonic talk your lecture is scheduled on "How to write Research Paper" on 9th May 2022 at 12:35 pm to 1:35 pm.

With warm regards

Yours faithfully,

masserell PRINCIPAL Raja Shrigatrao Bhagwentrao Mahavirtyalaya Aundhi Enteral

Aundh Shikshan Mandal, Aundh RAJA SHRIPATRAO BHAGAWANTRAO

MAHAVIDYALAYA, AUNDH.(Satara) Phone No. 02161-262324.325,475

Web-site - www.ribmmodli.org Email antiPeolloge@gmail.com President Chairman Hun'ble Ajitdada Pewar Sabeh Shrimant Gayatridevi Bhagawantras

sheh, Awadh Deputy Chief Minister Maharashtra State Benceredited By NAAT: Rose COPA 2.71 Pastpratinidhi, Ranisaheh, Aunih

Principal Dr. Sowatt S. S. M.Sc. Ph.D. Ref. No. RSBM/ 1620/2021 -2022

Molt 9960237948 Date : 09/05/2022

#### Appreciation Letter

To. Dr. Sanjay V. Pore Professor in Chemistry, Matoshri Bayabai Shripatrao Kadam Kanya Mahavidyalay, Kadegaon

#### Subject: Letter of Appreciation

Respected Sir,

Thank you very much for delivering an informative and thought provoking lecture on "How to write Research Paper" held on 9th May 2022 organised by Department of Chemistry & IQAC, Raja Shripatrao Bhagwantrao Mahavidyalaya, Aundh in "One Day Workshop on Research Methodology" in online mode hosted on ZOOM App.

All the participant appreciated and got benefitted from your views on the subject.

Looking forward for your cooperation in future as well.

With warm regards

Yours faithfully,

manny PRINCIPAL Raja Shripotrao Riagwantrao Mahawityalaya, Autohi Satara