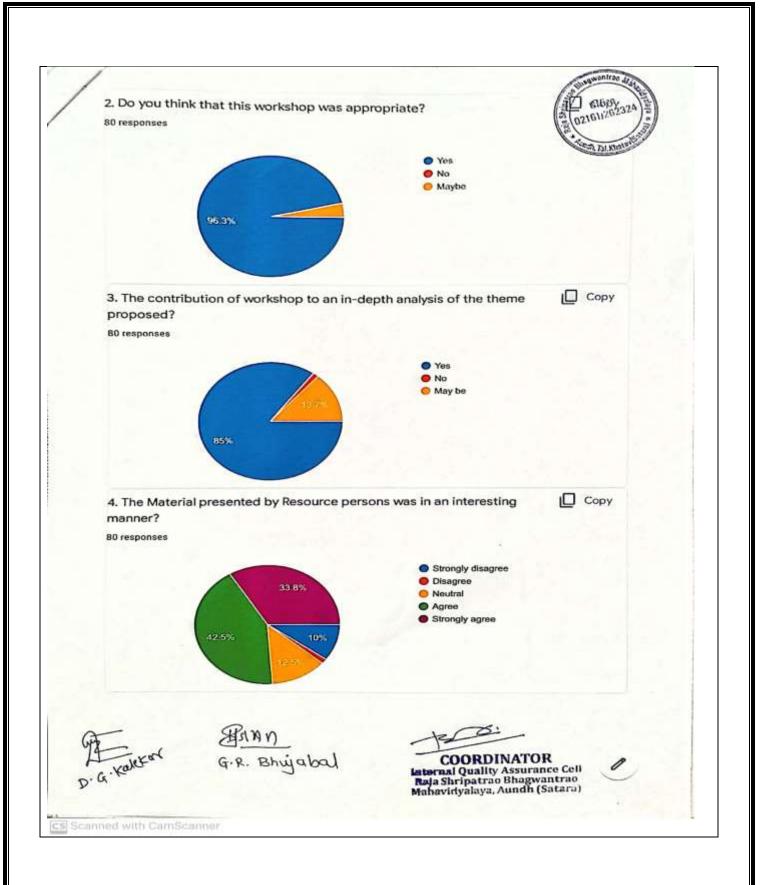

ut research which includes research proposal, project writing and research paper publication in UGC care and Peer reviewed journals.

For this training programme Prof. Dr. Sanjay V pore sir from Bharti Vidyapeeth Matoshri bayabai shripatrao Kadam kanya Mahavidyalay, Kadegaon and Dr. Abhujit G Mulik from SGM College, Karad were Resource Person.

Dr. Pore Sir gave his talk with presentation on topic how to write research paper for all Participants. He highlighted some terms like reference, literature survey, synopsis and recent research in his talk.

Dr. Abhijit Mulik sir gave a lecture and explains details regarding introduction and importance of research with some interesting pictures and emoji in his power point presentation. Total 87 participants were present for this workshop.











| 5. Do you think that, This wor<br>? | kshop was time bou                 | ind and well organized                                                | 01/102<br>02181/252324               | + eler |
|-------------------------------------|------------------------------------|-----------------------------------------------------------------------|--------------------------------------|--------|
| 80 responses                        |                                    |                                                                       | 0210111                              | E)     |
| 91.3%                               |                                    | Yes No Maybe                                                          |                                      |        |
| 6. Sugge