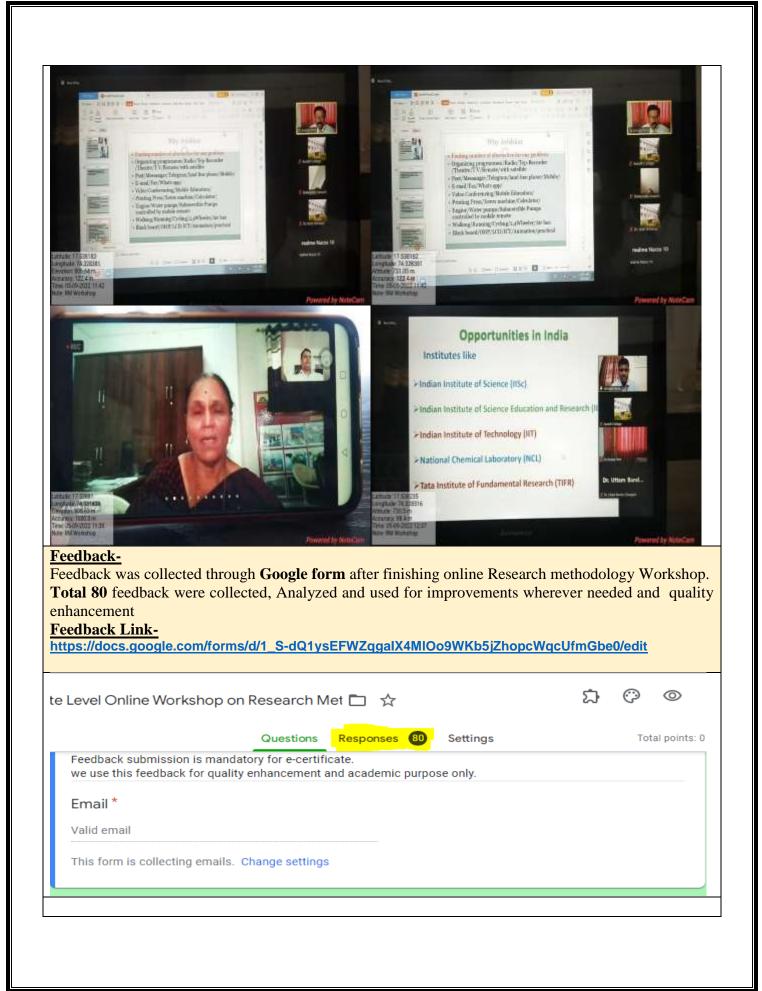

about research which includes research proposal, project writing and research paper publication in UGC care and Peer reviewed journals.

For this training programme Prof. Dr. Sanjay V pore sir from Bharti Vidyapeeth Matoshri bayabai shripatrao Kadam kanya Mahavidyalay, Kadegaon and Dr. Abhujit G Mulik from SGM College, Karad were Resource Person.

Dr. Pore Sir gave his talk with presentation on topic how to write research paper for all Participants. He highlighted some terms like reference, literature survey, synopsis and recent research in his talk.

Dr. Abhijit Mulik sir gave a lecture and explains details regarding introduction and importance of research with some interesting pictures and emoji in his power point presentation. Total 87 participants were present for this workshop.











| 5. Do you think that, This wor<br>? | kshop was time bou                 | ind and well organized                                                | 01/102<br>02181/252324               | + eler |
|-------------------------------------|------------------------------------|-----------------------------------------------------------------------|--------------------------------------|--------|
| 80 responses                        |                                    |                                                                       | 0210111                              | E)     |
| 91.3%                               |                                    | Yes No Maybe                                                          |                                      |        |
| 6. S