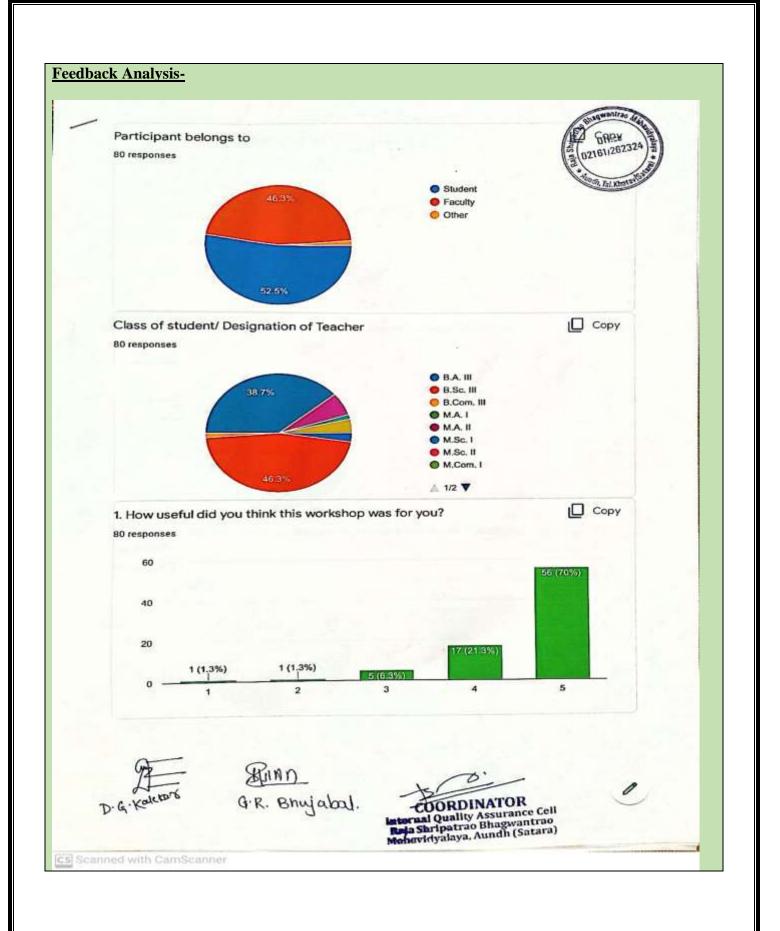

bout research which includes research proposal, project writing and research paper publication in UGC care and Peer reviewed journals.

For this training programme Prof. Dr. Sanjay V pore sir from Bharti Vidyapeeth Matoshri bayabai shripatrao Kadam kanya Mahavidyalay, Kadegaon and Dr. Abhujit G Mulik from SGM College, Karad were Resource Person.

Dr. Pore Sir gave his talk with presentation on topic how to write research paper for all Participants. He highlighted some terms like reference, literature survey, synopsis and recent research in his talk.

Dr. Abhijit Mulik sir gave a lecture and explains details regarding introduction and importance of research with some interesting pictures and emoji in his power point presentation. Total 87 participants were present for this workshop.











| 5. Do you think that, This wor<br>? | kshop was time bou                 | ind and well organized                                                | 01/102<br>02181/252324               | + eler |
|-------------------------------------|------------------------------------|-----------------------------------------------------------------------|--------------------------------------|--------|
| 80 responses                        |                                    |                                                                       | 0210111                              | E)     |
| 91.3%                               |                                    | Yes No Maybe                                                          |                                      |        |
| 6. Sug