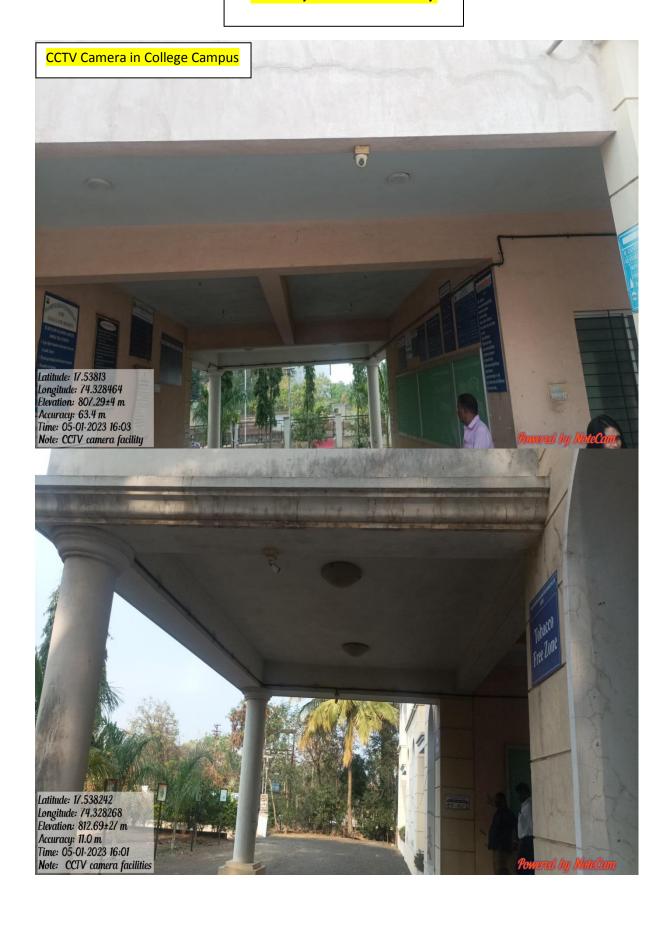

# Safety and Security











#### Aundh Shikshan Mandal, Aundh





Email -rsbmiqac4cycle@gmail.com



#### Name of Activity- Workshop on Carrier Counseling for HSC Students

| Name of Activity- Workshop on Carrier Counseling for HSC Students | S                                |
|-------------------------------------------------------------------|----------------------------------|
| Type of Activity-Workshop                                         | Nature-Offline                   |
| IQAC Document No-RSBM/IQAC/Placement Cell/06/2122                 | IQAC file No-                    |
| Coordinator Name- Shri. Bhujabal G R                              | No. of Participants-237          |
| Resource Person Name- Shri. Kalekar D G Dr. Telore N V Dr. Sar    | desai S A, Shri. Shinde P N, Dr. |
| Kamble A Y,