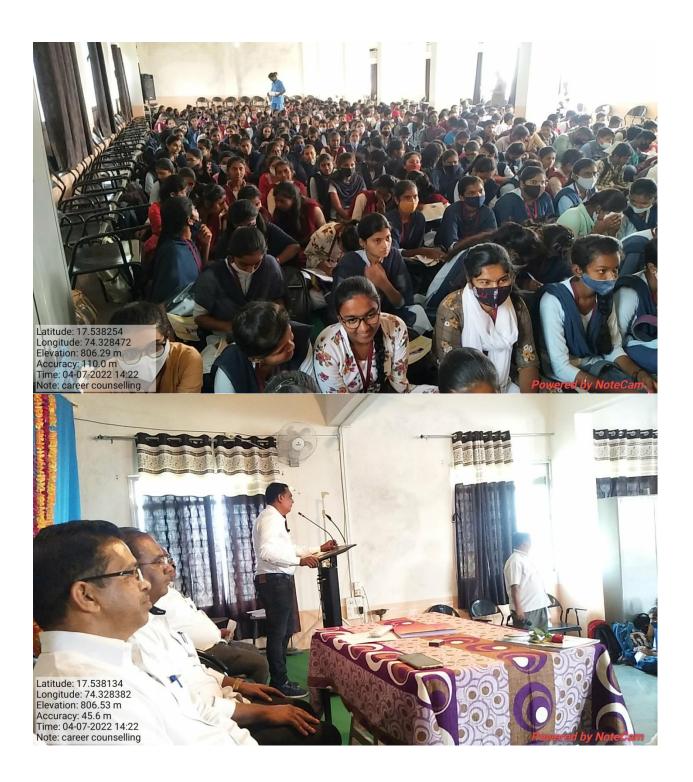

#### Name of Activity- Workshop on Carrier Counseling for HSC Students

| Name of Activity- Workshop on Carrier Counseling for HSC Students | S                                |
|-------------------------------------------------------------------|----------------------------------|
| Type of Activity-Workshop                                         | Nature-Offline                   |
| IQAC Document No-RSBM/IQAC/Placement Cell/06/2122                 | IQAC file No-                    |
| Coordinator Name- Shri. Bhujabal G R                              | No. of Participants-237          |
| Resource Person Name- Shri. Kalekar D G Dr. Telore N V Dr. Sar    | desai S A, Shri. Shinde P N, Dr. |
| Kamble A Y, Shri. Kharatmol R M                                   |                                  |
| Contact Number of Resource- 9096855396,9423863623, 9420455        | 5791, 9881870394, 9422091508,    |
| 7775966689                                                        |                                  |
| Activity Criteria No- 5                                           | Departmental file No-01          |
| <b>Day &amp; Date-</b> Thursday, 07-04-2022                       | Time-02:00 PM to Onwards         |

#### Methodology-

Methodology Used for above Programme was lecture method.