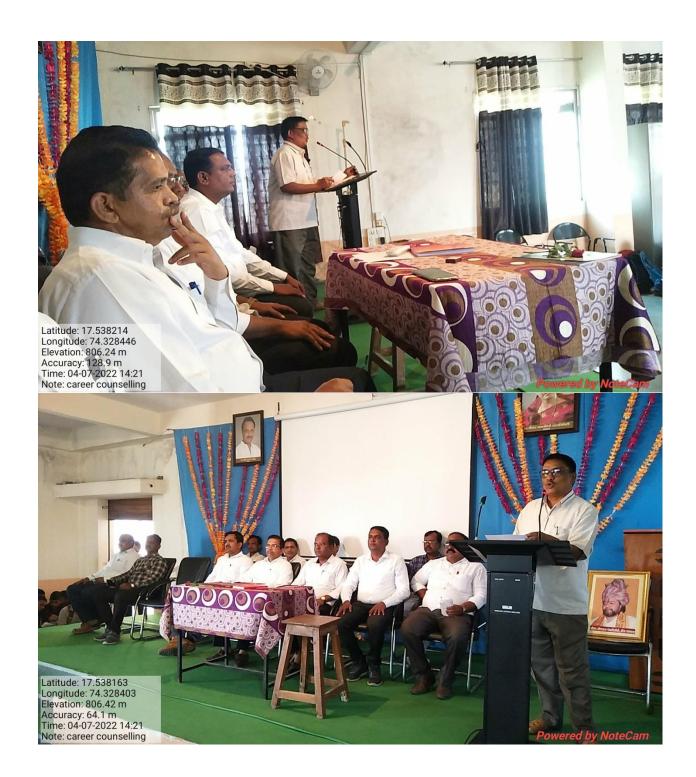

#### Name of Activity- Workshop on Carrier Counseling for HSC Students

| Name of Activity- Workshop on Carrier Counseling for HSC Students | S                                |
|-------------------------------------------------------------------|----------------------------------|
| Type of Activity-Workshop                                         | Nature-Offline                   |
| IQAC Document No-RSBM/IQAC/Placement Cell/06/2122                 | IQAC file No-                    |
| Coordinator Name- Shri. Bhujabal G R                              | No. of Participants-237          |
| Resource Person Name- Shri. Kalekar D G Dr. Telore N V Dr. Sar    | desai S A, Shri. Shinde P N, Dr. |
| Kamble A Y, Shri. Kharatmol R M                                   |                                  |
| Contact Number of Resource- 9096855396,9423863623, 9420455        | 5791, 9881870394, 9422091508,    |
| 7775966689                                                        |                                  |
| Activity Criteria No- 5                                           | Departmental file No-01          |
| <b>Day &amp; Date-</b> Thursday, 07-04-2022                       | Time-02:00 PM to Onwards         |

#### Methodology-

Methodology Used for above Programme was lecture method.