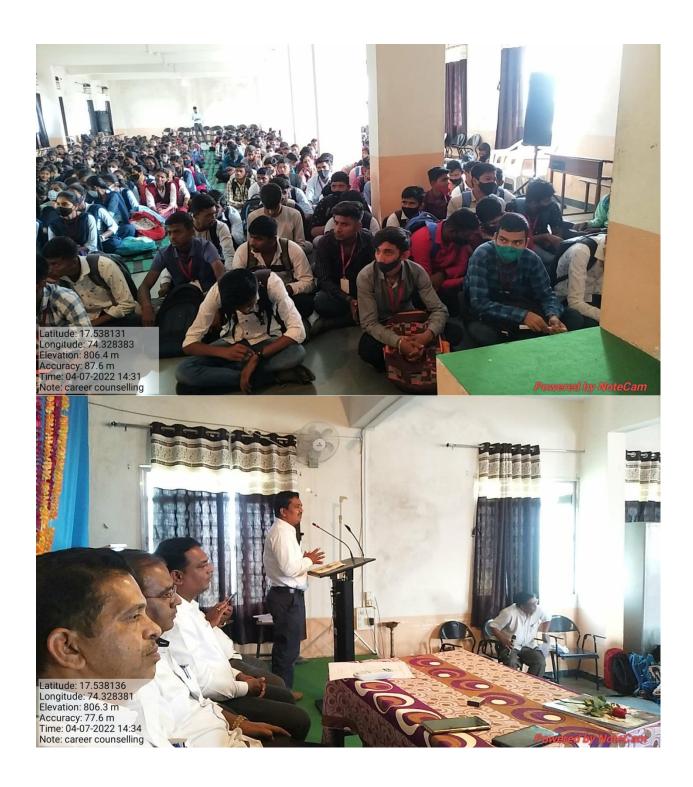

#### Name of Activity- Workshop on Carrier Counseling for HSC Students

| Name of Activity- Workshop on Carrier Counseling for HSC Students | S                                |
|-------------------------------------------------------------------|----------------------------------|
| Type of Activity-Workshop                                         | Nature-Offline                   |
| IQAC Document No-RSBM/IQAC/Placement Cell/06/2122                 | IQAC file No-                    |
| Coordinator Name- Shri. Bhujabal G R                              | No. of Participants-237          |
| Resource Person Name- Shri. Kalekar D G Dr. Telore N V Dr. Sar    | desai S A, Shri. Shinde P N, Dr. |
| Kamble A Y, Shri. Kharatmol R M                                   |                                  |
| Contact Number of Resource- 9096855396,9423863623, 9420455        | 5791, 9881870394, 9422091508,    |
| 7775966689                                                        |                                  |
| Activity Criteria No- 5                                           | Departmental file No-01          |
| <b>Day &amp; Date-</b> Thursday, 07-04-2022                       | Time-02:00 PM to Onwards         |

#### **Objective-**

- 1. To Create Awareness about carrier opportunity among HSC students.
- 2. To motivate the students for admission in our college.
- 3. To provide Knowledge about various Programs offered in college.
- 4. To provide Knowledge about various activities offered in college.
- 5. To provide Knowledge about various schemes offered in college.

#### Methodology-

Methodology Used for above Programme was lecture method.