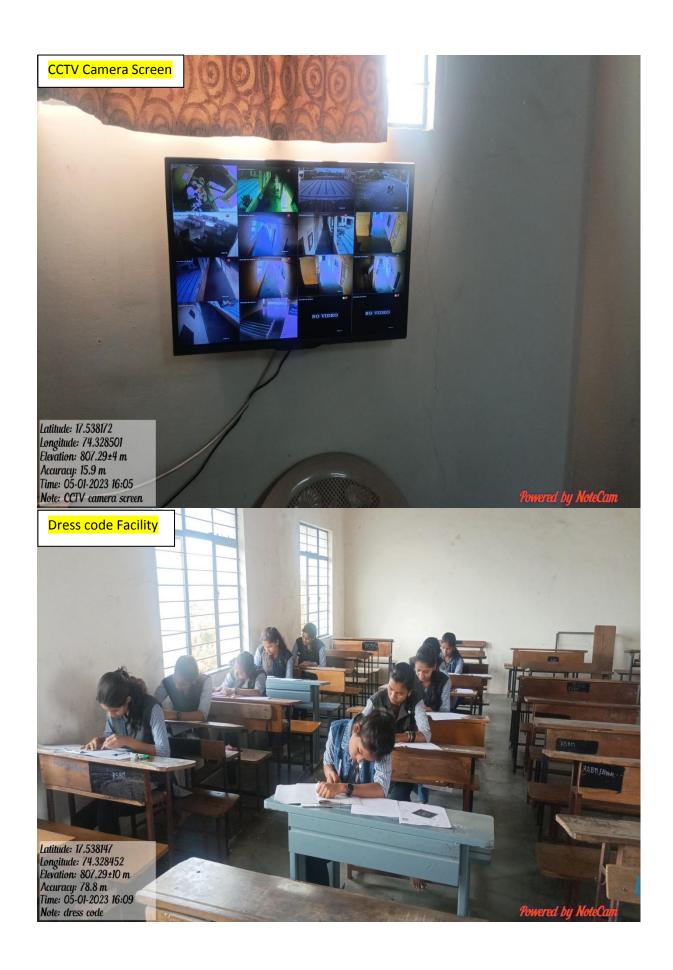

# Safety and Security











#### Aundh Shikshan Mandal, Aundh





Email -rsbmiqac4cycle@gmail.com



#### Name of Activity- Workshop on Carrier Counseling for HSC Students

| Name of Activity- Workshop on Carrier Counseling for HSC Students | S                                |
|-------------------------------------------------------------------|----------------------------------|
| Type of Activity-Workshop                                         | Nature-Offline                   |
| IQAC Document No-RSBM/IQAC/Placement Cell/06/2122                 | IQAC file No-                    |
| Coordinator Name- Shri. Bhujabal G R                              | No. of Participants-237          |
| Resource Person Name- Shri. Kalekar D G Dr. Telore N V Dr. Sar    | desai S A, Shri. Shinde P N, Dr. |
| Kamble A Y, Sh