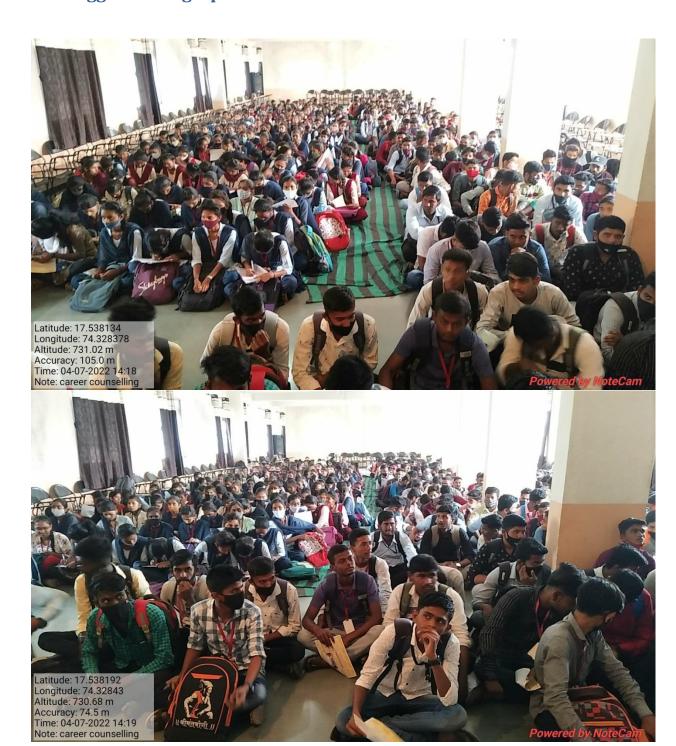

#### Name of Activity- Workshop on Carrier Counseling for HSC Students

| Name of Activity- Workshop on Carrier Counseling for HSC Students | S                                |
|-------------------------------------------------------------------|----------------------------------|
| Type of Activity-Workshop                                         | Nature-Offline                   |
| IQAC Document No-RSBM/IQAC/Placement Cell/06/2122                 | IQAC file No-                    |
| Coordinator Name- Shri. Bhujabal G R                              | No. of Participants-237          |
| Resource Person Name- Shri. Kalekar D G Dr. Telore N V Dr. Sar    | desai S A, Shri. Shinde P N, Dr. |
| Kamble A Y, Shri. Kharatmol R M                                   |                                  |
| Contact Number of Resource- 9096855396,9423863623, 9420455        | 5791, 9881870394, 9422091508,    |
| 7775966689                                                        |                                  |
| Activity Criteria No- 5                                           | Departmental file No-01          |
| <b>Day &amp; Date-</b> Thursday, 07-04-2022                       | Time-02:00 PM to Onwards         |

#### **Objective-**

- 1. To Create Awareness about carrier opportunity among HSC students.
- 2. To motivate the students for admission in our college.
- 3. To provide Knowledge about various Programs offered in college.
- 4. To provide Knowledge about various activities offered in college.
- 5. To provide Knowledge about various schemes offered in college.