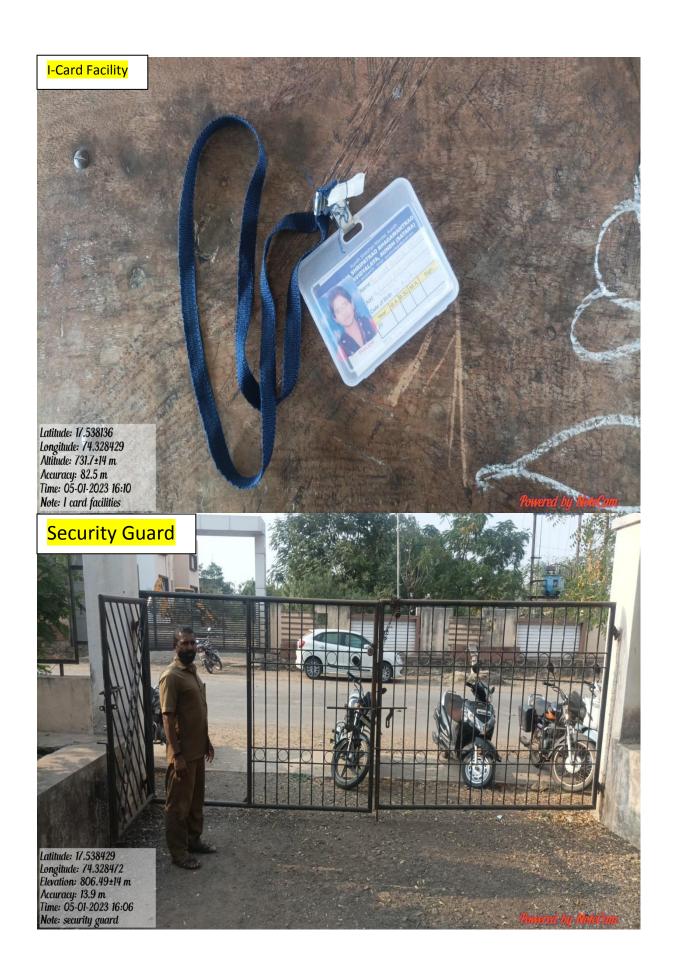

# Safety and Security











#### Aundh Shikshan Mandal, Aundh





Email -rsbmiqac4cycle@gmail.com



#### Name of Activity- Workshop on Carrier Counseling for HSC Students

| Name of Activity- Workshop on Carrier Counseling for HSC Students | S                                |
|-------------------------------------------------------------------|----------------------------------|
| Type of Activity-Workshop                                         | Nature-Offline                   |
| IQAC Document No-RSBM/IQAC/Placement Cell/06/2122                 | IQAC file No-                    |
| Coordinator Name- Shri. Bhujabal G R                              | No. of Participants-237          |
| Resource Person Name- Shri. Kalekar D G Dr. Telore N V Dr. Sar    | desai S A, Shri. Shinde P N, Dr. |
| Kamble A Y, Shri