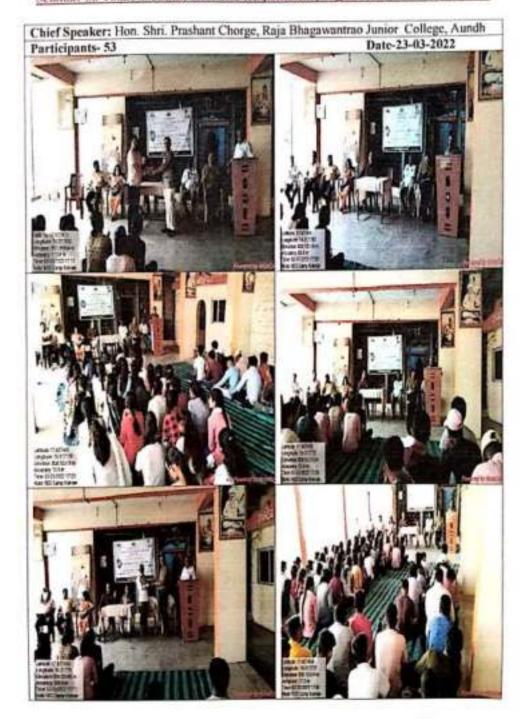

Shripatrao Bhagwantrao Mahavidyalaya,Aundh(Satara)



### Aundh Shikshan Mandal's

# Raja Shripatrao Bhagawantrao Mahavidyalaya, Aundh

# National Service Scheme (NSS)

Seminar on 'Today's Youth: Role and Responsibility'

Date: 23.03.2022

Preface:

Asst. Prof. Dr. Pol. H.R.

Introduction of Chief Speaker:

Asst. Prof. Dr. Dhumal G.D.

Welcome and Felicitation:

Physical Director Shri. Kumkar S.S.

Chief speaker:

Hon. Shri. Prashant Chorge, Dept. of Hindi,

Raja Bhagawantrao Junior College, Aundh

Presidential Speech:

Hon. Shri. Bhimrao Madane, Sarpanch, Kokrale

Vote of thanks:

Asst. Prof. Mulla A. A.

Anchoring:

Asst. Prof. Dr. Pol H. R.



02161/262324

# RAJA SHRIPATRAO BHAGAWANTRAO MAHAVIDYALAY, AUNDH

Seminar on Today's Youth; Role and Responsibility organized by NSS 23-03-2022



# Report on Today's Youth: Role and Responsibility Seminar

National Service Scheme (NSS) of Raja Shripatrao Bhagawantrao Mahavidyalaya, Aundh had organized inspiration seminar on "Today's Youth: Role and Responsibility" during its special camp at Kokrale on 23<sup>rd</sup> March, 2022. Hon, Shri, Prashant Chorge from Department of Hind, Raja Bhagawantrao Junior College, Aundh was chief speaker of this seminar. Asst. Prof. and NSS Program Officer Dr. Pol H.R. had expressed the preface of seminar. NSS Committee member and Physical Director Shri, Kumkar S.S. had welcomed and felicitated to chief speaker. The introduction of chief speaker was given by Asst. Prof. Dr. G. D. Dhumal, Chief speaker Shri, Chorge had explained the role and responsibility of today's youth. Youth are pillars of tom