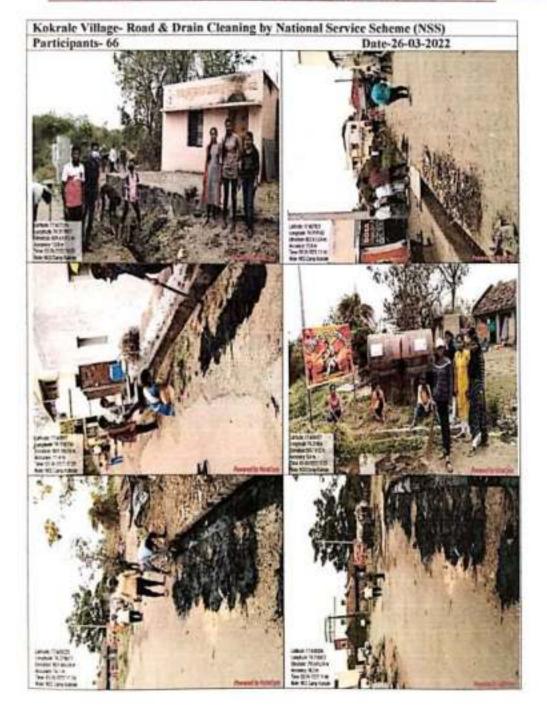

| 5    |
| 34) 1 1 1 1 1 1 1 1 1 1 1 1 1 1 1 1 1 1 1                  | V.   |
| 35) - G (Car Gold as 22 2 5 99 79 712019 0.V.Pati          | ] -  |
| The an Thing of the provided priviland                     | nt.  |
| 200 5 1 2 2 2 2 2 2 2 2 2 2 2 2 2 2 2 2 2 2                | ant  |
| 28) 3100 0000 212100 72180000000 Plans ph                  | 7    |
| DO D                   | 4    |
| 30 उठारिव रुवरांजली सांतरा 72 विक्रियुर्व योहा हिन         |      |
| 30 4011年 40141016 111111 12日初 4440                         | 10   |
| 88 95011 BILMY SISTEMENT BURGES BOSSOCIASILA MONTO 16-64   | 17.  |

#### <u>Aundh Shikshan Mandal, Aundh</u> RAJA SHRIPATRAO BHAGAWANTRAO MAHAVIDYALAY, AUNDH

02161120207

Kokrale Village-Road and Drain Cleaning Activity organized by NSS 26-03-2022



#### Report on "Road and Drain Cleaning" Activity

National Service Scheme (NSS) of Raja Shripatrao Bhagawantrao Mahavidyalaya, Aundh had organized the Road and Drain Cleaning activity at Kokrale village during its NSS camp at Kokrale on 26th March, 2022. This activity was organized to aware the importance of cleanliness and conducive environment for well-beings of village. Near about 500 metres length road and draining were cleaned by NSS Volunteers. This activity was supported by Sarpanch of Kokrale village Hon. Shri. Bhimrao Madane and Social worker and Wrestler Shri. Sagar Savant and village people. About 66 NSS volunteers had participated in road and drain cleanings activity. They had gathered unwanted materials and kept in one place. This activity gave inspiration to Kokrale villag