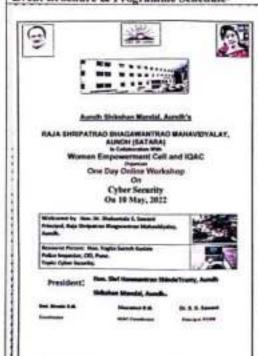

# ACTIVITY REPORT-2021-22

Name of Activity-One Day state Level Online Workshop on Pre-marriage Counselling

Type of Activity- Counselling Workshop

Nature-Online

IQAC Document No-01/RSBM/IQAC/STAT/2122

IQAC file No-01

Coordinator Name- Smt. Momin Shahnaz Moinuddin

No. of Participants-158

Chief Guest/Resource Name- Dr. Sushama Bhosale Contact Number of Resource- 9764425055

Day & Date-Tuesday, 10-05-2022

Time-11:00 AM to Onwards

Event Brochure & Programme Schedule-

 To create awareness about why Pre-marriage counselling is necessary and its importance among the students.

Office 02161/262324

- 2. To improve the communications between the partners and set realistic goals for marriage.
- 3. To help people modify their habits.
- 4. To improve the ability of the partners to form and sustain relationships.