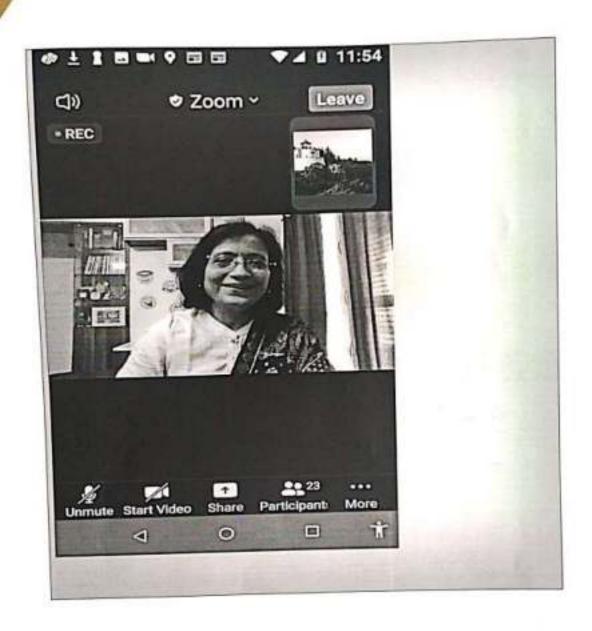

#### Methodology-

Methodology Used for above Programme was online power point presentation by chief guests. Total workshop was organized for teachers and students via Zoom Meeting.

Registration link -https://docs.google.com/forms/d/1BIXidvdJjO2ft5wpTn74z7Q3-uZdztaioTKB4Tf\_xA/edit Zoom link to join Zoom Meeting-

https://us06web.zoom.us/y86299022177?pwd=RIVzdmxRQUFhMGZmQVBoMGdlUU9Qdz09

Meeting ID: 862 9902 2177

Passcode: 464485

Link of the recording of the Workshop:

1. Pre-marriage Counselling Workshop Part-01:

https://youtu.be/LJ6U-AmiVCM