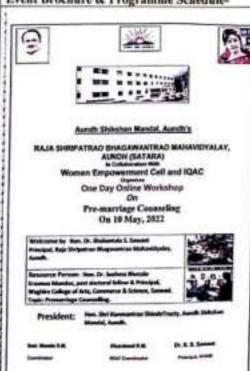

# ACTIVITY REPORT-2021-22

Name of Activity-One Day state Level Online Workshop on Pre-marriage Counselling

Type of Activity- Counselling Workshop

Nature-Online

IQAC Document No-01/RSBM/IQAC/STAT/2122

IQAC file No-01

Coordinator Name- Smt. Momin Shahnaz Moinuddin

No. of Participants-158

Chief Guest/Resource Name- Dr. Sushama Bhosale Contact Number of Resource- 9764425055

Day & Date-Tuesday, 10-05-2022

Time-11:00 AM to Onwards

Event Brochure & Programme Schedule-

 To create awareness about why Pre-marriage counselling is necessary and its importance among the students.

Office 02161/262324

- 2. To improve the communications between the partners and set realistic goals for marriage.
- 3. To help people modify their habits.
- 4. To improve the ability of the partners to form and sustain relationships.