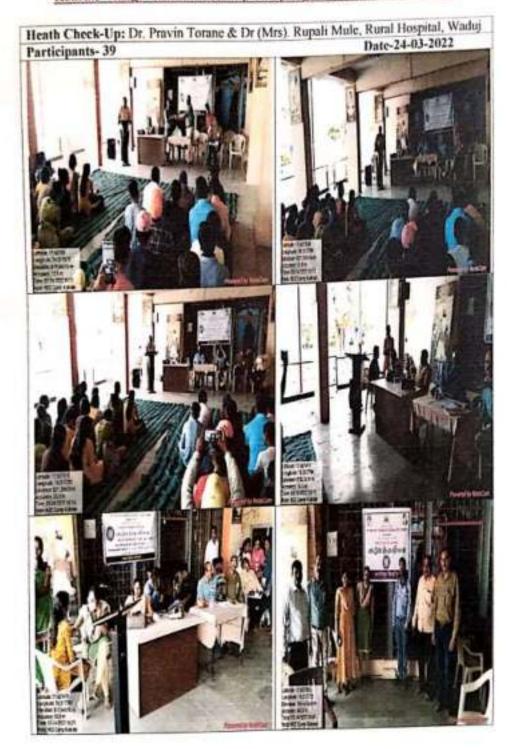

24th March, 2022.

With regards,

Raja Shripatrao Bhagwantrao Mahavidyalaya, Aundh (Satara)



### Aundh Shikshan Mandal's

### Raja Shripatrao Bhagawantrao Mahavidyalaya, Aundh

### National Service Scheme (NSS)

Health Cheek-Up Camp

Date: 24.03.2022

Preface:

Asst. Prof. Dr. Pol. H.R.

Introduction of Medical Officers: Asst. Prof. Dr. Dhumal G.D.

Welcome and Felicitation:

Asst. Prof. Mulla A.A.

Health Check-Up:

Hon. Dr. Pravin Torane & Hon. Dr. Rupali Mule

Medical Officers, Rural Hospital, Waduj

Presidential Speech:

Hon. Smt. Pol S. H.

Vote of thanks:

Asso. Prof. Dr. Ramteke P.K.

Anchoring:

Asst. Prof. Dr. Pol. H.R.

## Aundh Shikshan Mandal, Aundh RAJA SHRIPATRAO BHAGAWANTRAO MAHAVIDYALAY, AL NDI Kokrale Village- Health Check-Up Camp organized by NSS 24-03-2022

021817.83



### Report on Health Check-Up Camp at Kokrale Village

Health check-up camp was organized by National Service Scheme (NSS) of Raja Shripatrao Bhagawantrao Mahavidyalaya, Aundh at Kokrale village during its special camp on 24th March, 2022. This health check-up camp was organized to aware the NSS volunteers and village people about the importance of our health. Hon. Dr. Pravin Torane and Hon. Dr. Rupali Mule Medical officers from Rural Hospital were invited for health check-up of the participants, Asst. Prof. Dr. Pol. H.R. had given preface of organizing this heath check-up camp, Dr. G.D. had introduced the medical officers. NSS Committee member and Asst. Prof. Shri. Mulla A. A. had welcomed and felicitated to Medical officers viz., Dr. Pravin Torane and Dr. Rupali Mule. Both the medical