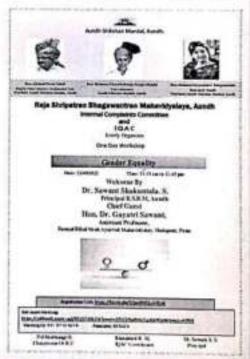

# ACTIVITY REPORT-2021-22

Name of Activity-One Day state Level Online Workshop on Pre-marriage Counselling

Type of Activity- Counselling Workshop

Nature-Online

IQAC Document No-01/RSBM/IQAC/STAT/2122

IQAC file No-01

Coordinator Name- Smt. Momin Shahnaz Moinuddin

No. of Participants-158

Chief Guest/Resource Name- Dr. Sushama Bhosale Contact Number of Resource- 9764425055

Day & Date-Tuesday, 10-05-2022

Time-11:00 AM to Onwards

Event Brochure & Programme Schedule-

 To create awareness about why Pre-marriage counselling is necessary and its importance among the students.

Office 02161/262324

- 2. To improve the communications between the partners and set realistic goals for marriage.
- 3. To help people modify their habits.
- 4. To improve the ability of the partners to form and sustain relationships.