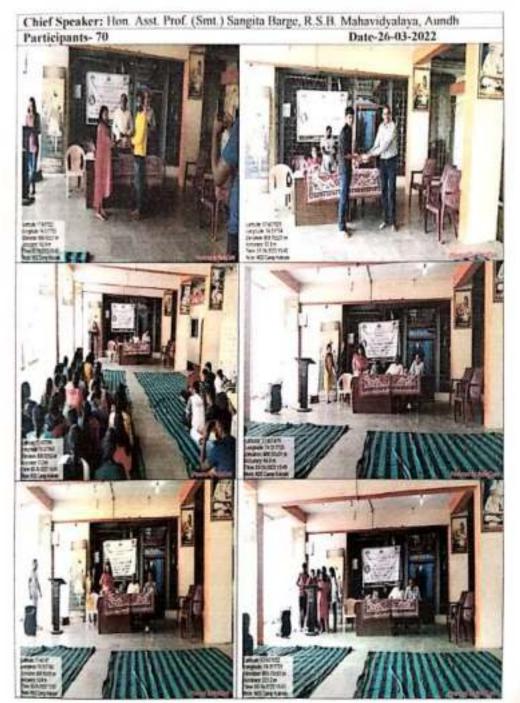

# ACTIVITY REPORT-2021-22

Name of Activity-One Day state Level Online Workshop on Pre-marriage Counselling

Type of Activity- Counselling Workshop

Nature-Online

IQAC Document No-01/RSBM/IQAC/STAT/2122

IQAC file No-01

Coordinator Name- Smt. Momin Shahnaz Moinuddin

No. of Participants-158

Chief Guest/Resource Name- Dr. Sushama Bhosale Contact Number of Resource- 9764425055

Day & Date-Tuesday, 10-05-2022

Time-11:00 AM to Onwards

Event Brochure & Programme Schedule-

 To create awareness about why Pre-marriage counselling is necessary and its importance among the students.

Office 02161/262324

- 2. To improve the communications between the partners and set realistic goals for marriage.
- 3. To help people modify their habits.
- 4. To improve the ability of the partners to form and sustain relationships.

#### Methodology-

Methodology Used for above Programme was online power point presentation by chief guests. Total workshop was organized for teachers and students via Zoom Meeting.

Registration link -https://docs.google.com/forms/d/1BIXidvdJjO2ft5wpTn74z7Q3-uZdztaioTKB4Tf\_xA/edit Zoom link to join Zoom Meeting-