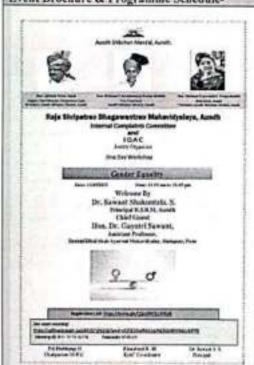

# ACTIVITY REPORT-2021-22

Name of Activity-One Day state Level Online Workshop on Pre-marriage Counselling

Type of Activity- Counselling Workshop

Nature-Online

IQAC Document No-01/RSBM/IQAC/STAT/2122

IQAC file No-01

Coordinator Name- Smt. Momin Shahnaz Moinuddin

No. of Participants-158

Chief Guest/Resource Name- Dr. Sushama Bhosale Contact Number of Resource- 9764425055

Day & Date-Tuesday, 10-05-2022

Time-11:00 AM to Onwards

Event Brochure & Programme Schedule-

 To create awareness about why Pre-marriage counselling is necessary and its importance among the students.

Office 02161/262324

- 2. To improve the communications between the partners and set realistic goals for marriage.
- 3. To help people modify their habits.
- 4. To improve the ability of the partners to form and sustain relationships.