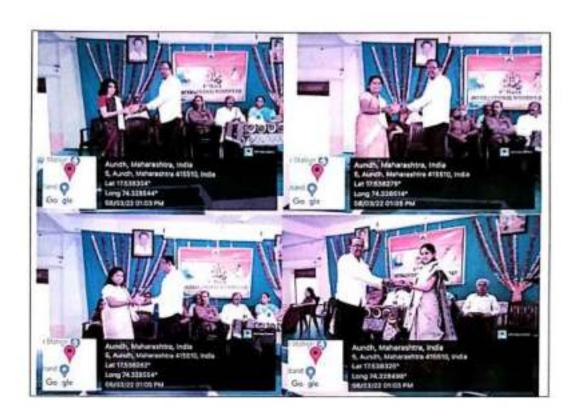

In Raja Shripatrao Bhagwantrao Mahavidyalaya, Aundh International
Women's Day was celebrated in Association with Women Empowerment Cell and
Cultural Department under the guidance of Principal Dr. Bhandare S. J. The President of
the programme was Shri Hanmantrao Shinde (Honourable Trusty Aundh Shikshan
Mandal's, Aundh). The speech had delivered by Smt. Pol S. H. (Head of the Department
Zoology, RSBM, Aundh) in the auspicious presence of Shri Kanse P. A. (Honourable
Secratory Aundh Shikshan Mandal's, Aundh) and Shri Nikam S. J. (Honourable Joint
Secratory Aundh Shikshan Mandal's, Aundh). 125 students get benefited by this
programme. Anchoring of the programme was done by Dr. Kamble A. Y. Vote of
Thanks are given by Chairman of Women Empowerment Cell Smt. Momin S. M.