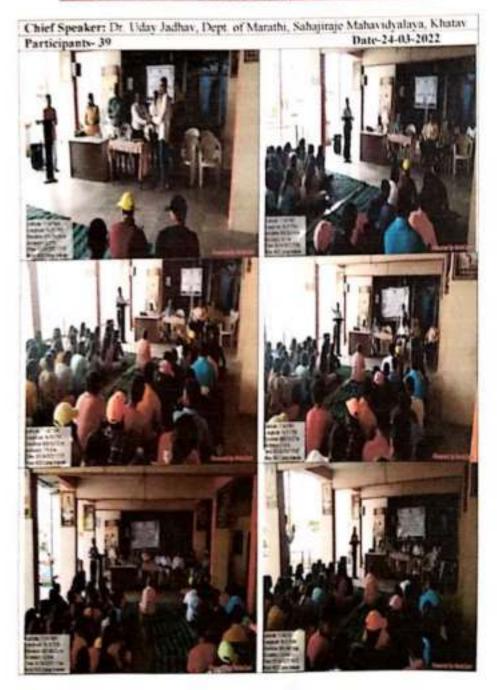

p held on 24th March, 2022.

With regards,

Raja Shripatrao Bhagwantrao Mahavidyalaya, Aundh (Satara)



### Aundh Shikshan Mandal's

### Raja Shripatrao Bhagawantrao Mahavidyalaya, Aundh

### National Service Scheme (NSS)

### Seminar on 'Ak Tari Ovee Anubhavavi'

Date: 24.03,2022

Preface:

Asst. Prof. Dr. Pol. H.R.

Introduction of Chief Speaker:

Shubham Ramchandra Ghadge, NSS Volunteer

Welcome and Felicitation:

Asst, Prof. Mulla A.A.

Chief speaker:

Hon. Dr. Uday Jadhav, Dept. of Marathi,

Sahajiraje Mahavidyalaya, Khatav

Presidential Speech:

Hon. Shri. Sagar Savant, Social worker &

Wrestler

Vote of thanks:

Pooja Shashikant Kadam, NSS Volunteer

Anchoring:

Tushant Popat shinde, NSS Volunteer



3 02161634.20

Seminar on \*Ak Tari Ovi Anubhavavi\* organized by NSS 24-03-2022



### Report on 'Ak Tari Ovi Anubhayayi' Seminar

National Service Scheme (NSS) of Raja Shripatrao Bhagawantrao Mahavidyalaya. Aundh had organized seminar on 'Ak Tari Ovi Anubhavavi' on occasion of special NSS camp at Kokrale on 24th March, 2022. Seminar was related to experience of Marathi saints thought in the form of ovee to make life meaningful. Hon. Dr. Uday Jadhav from Department of Marathi, Sahajiraje Mahavidyalaya, Khatav, was invited as chief speaker of this seminar. Asst. Prof. and NSS Program Officer Dr. Pol H.R. had expressed the purpose of organising this event. NSS Committee member and Asst. Prof. Shri. Mulla A. A. had given welcome speech and felicitated to chief speaker Dr. Uday Jadhav. NSS Volunteer- Shubham Ramchandra Ghadge, had given the introduction of chief speaker. I