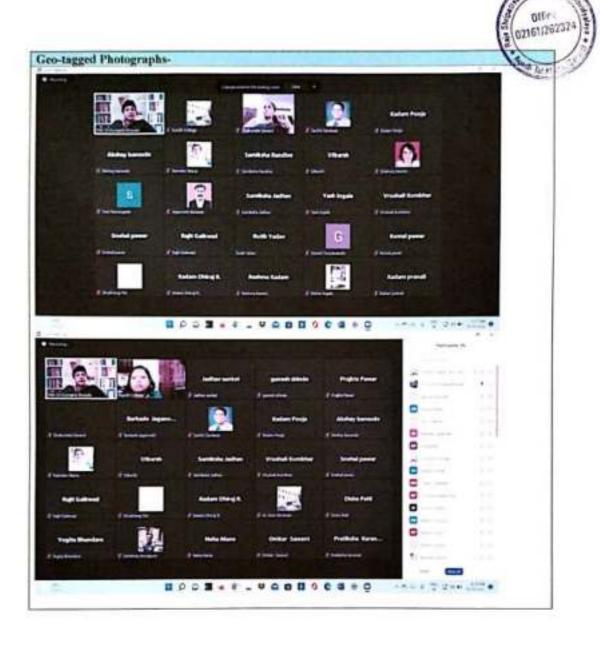

#### Methodology-

Methodology Used for above Programme was online power point presentation by chief guests. Total workshop was organized for teachers and students via Zoom Meeting.

Registration link -https://docs.google.com/forms/d/1BIXidvdJjO2ft5wpTn74z7Q3-uZdztaioTKB4Tf\_xA/edit Zoom link to join Zoom Meeting-

Material patrick, Appelle Ad the provide and approximate and per front from

Videos open

Proofits See Property

63

25

Students/teachers List of Participation-