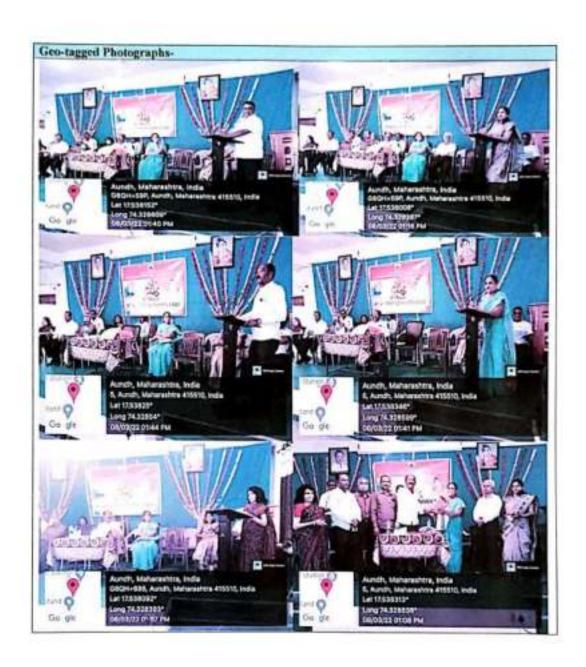

In Raja Shripatrao Bhagwantrao Mahavidyalaya, Aundh International
Women's Day was celebrated in Association with Women Empowerment Cell and
Cultural Department under the guidance of Principal Dr. Bhandare S. J. The President of
the programme was Shri Hanmantrao Shinde (Honourable Trusty Aundh Shikshan
Mandal's, Aundh). The speech had delivered by Smt. Pol S. H. (Head of the Department
Zoology, RSBM, Aundh) in the auspicious presence of Shri Kanse P. A. (Honourable
Secratory Aundh Shikshan Mandal's, Aundh) and Shri Nikam S. J. (Honourable Joint
Secratory Aundh Shikshan Mandal's, Aundh). 125 students get benefited by this
programme. Anchoring of the programme was done by Dr. Kamble A. Y. Vote of
Thanks are given by Chairman of Women Empowerment Cell Smt. Momin S. M.