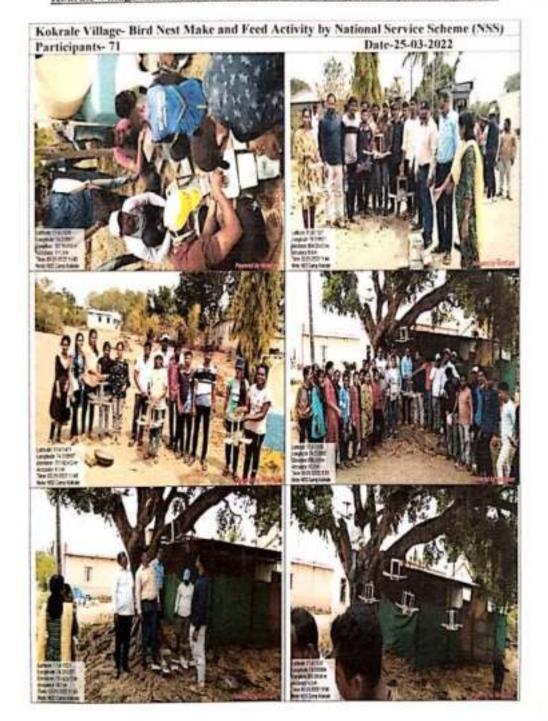

जनार प्रत्यवशक सहादिशालक (2) 1212 10 12 22 01300 - 195 who, or, side, fa lefath CE/ Certi 2日代記事工の意思生 13-1 WHI. and the a security in out 14 11 1 at her 2.1 por did of 10-11 gr. 10-3 30 11 1311 10 21 A F. Ch. Fr. 12 120 -- L. W. S. A. 11 15 7 7 F 2 2 1 6 C 4 77 7:1 . . 1111-11-1 5,055 T WEST 10.10 17.27.21.5 \* x - 12 12 139 111111111 - W 1 2 - 1. 310 5 × 113 10 110 - 17 15 1 1 1 2 1 - 1 1 1 11.7 10. . 44. a year of Testerio Myster Testelli 20

### Aundh Shikshan Mandal, Aundh RAJA SHRIPATRAO BHAGAWANTRAO MAHAVIBYALAA, AUNDH

02161757324

Kokrale Villages Bird Nest Make and Feed Activity organized by NSS 25-03-2022



### Aundh Shikshan Mandal, Aundh RAJA SHRIPATRAO BHAGAWANTRAO MAHAVIBYALAA, AUNDH

02161757324

Kokrale Villages Bird Nest Make and Feed Activity organized by NSS 25-03-2022



### Report on Bird Nest Make and Feed Activity at Kokrale Village

National Service Scheme (NSS) of Raja Shripatrao Bhagawantrao Mahavidyalaya, Aundh had organized the activity of bird nest making and feeding during summer days at Kokrale village during its special camp on 25th March, 2022. This activity was done to make birds nest and supply water and feeding for survival of birds during summer days helping environmental protection. This activity gave message to the local people to maintain our environment conducive and to save fauna and eventually save nature. This nature saving activity was inaugurated by Sarpanch of Kokrale village Hon. Shri. Bhimrao Madane and Social worker and Wrestler Shri. Sagar Savant in the presence of NSS committee members and NSS volunteers. NSS volunteers ha