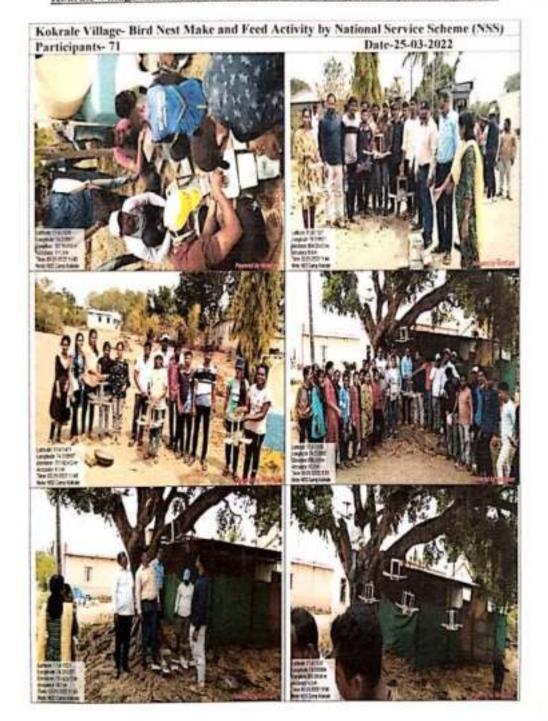

s agl -H 95 GOV 9964 अ जल 8999272945 P.D.G. काश्वार मेर्का अमिल 302204 9717 क्षे क्शब्व (40 m/ 50) A 15 3 15 17 1 45/07/5 61 · Lattou र्मकल्पाधिकारी, Cir 2514 11- 10 राजा श्रीपंजनार प्रत्यवशक सहादिशालक (2) 1212 10 12 22 01300 - 195 who, or, side, fa lefath CE/ Certi 2日代記事工の意思生 13-1 WHI. and the a security in out 14 11 1 at her 2.1 por did of 10-11 gr. 10-3 30 11 1311 10 21 A F. Ch. Fr. 12 120 -- L. W. S. A. 11 15 7 7 F 2 2 1 6 C 4 77 7:1 . . 1111-11-1 5,055 T WEST 10.10 17.27.21.5 \* x - 12 12 139 111111111 - W 1 2 - 1. 310 5 × 113 10 110 - 17 15 1 1 1 2 1 - 1 1 1 11.7 10. . 44. a year of Testerio Myster Testelli 20

### Aundh Shikshan Mandal, Aundh RAJA SHRIPATRAO BHAGAWANTRAO MAHAVIBYALAA, AUNDH

02161757324

Kokrale Villages Bird Nest Make and Feed Activity organized by NSS 25-03-2022



### Aundh Shikshan Mandal, Aundh RAJA SHRIPATRAO BHAGAWANTRAO MAHAVIBYALAA, AUNDH

02161757324

Kokrale Villages Bird Nest Make and Feed Activity organized by NSS 25-03-2022



### Report on Bird Nest Make and Feed Activity at Kokrale Village

National Service Scheme (NSS) of Raja Shripatrao Bhagawantrao Mahavidyalaya, Aundh had organized the activity of bird nest making and feeding during summer days at Kokrale village during its special camp on 25th March, 2022. This activity was done to make birds nest and supply water and feeding for survival of birds during summer days helping environmental protection. This activity gave message to the local people to maintain our environment conducive and to save fauna and eventually save nature. This nature saving activity was inaugurated by Sarpa