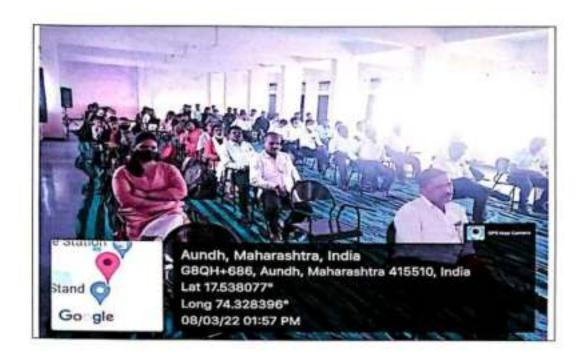

IQAC file No-01

Coordinator Name-Prof. Momin Shahnaz Moinuddin

No. of Participants-125

Chief Guest/Resource Name- Prof. Pol S. H.

Contact Number of Resource- 9890413003

Day & Date-Tuesday, 08-03-2022

Time-11:00 AM to Onwards

In Raja Shripatrao Bhagwantrao Mahavidyalaya, Aundh International
Women's Day was celebrated in Association with Women Empowerment Cell and
Cultural Department under the guidance of Principal Dr. Bhandare S. J. The President of
the programme was Shri Hanmantrao Shinde (Honourable Trusty Aundh Shikshan
Mandal's, Aundh). The speech had delivered by Smt. Pol S. H. (Head of the Department
Zoology, RSBM, Aundh) in the auspicious presence of Shri Kanse P. A. (Honourable
Secratory Aundh Shikshan Mandal's, Aundh) and Shri Nikam S. J. (Honourable Joint
Secratory Aundh Shikshan Mandal's, Aundh). 125 students get benefited by this
programme. Anchoring of the programme was done by Dr. Kamble A. Y. Vote of
Thanks are given by Chairman of Women Empowerment Cell Smt. Momin S. M.