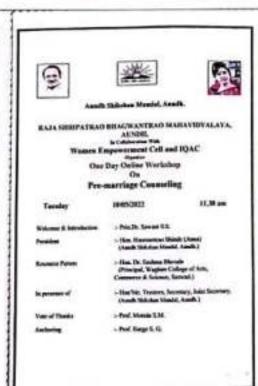

Coordinator Name- Smt. Momin Shahnaz Moinuddin

No. of Participants-158

Chief Guest/Resource Name- Dr. Sushama Bhosale Contact Number of Resource- 9764425055

Day & Date-Tuesday, 10-05-2022

Time-11:00 AM to Onwards

# Outcome-

- Pre-marriage counselling awareness is created among the students for tomorrow's happy marriage life and it was reflected in question-answer session.
- From workshop students learnt "In pre-marriage relationship phase, your feelings for each other drive you to commit, but once you're husband and wife you need to learn how you can continue to protect your bond".