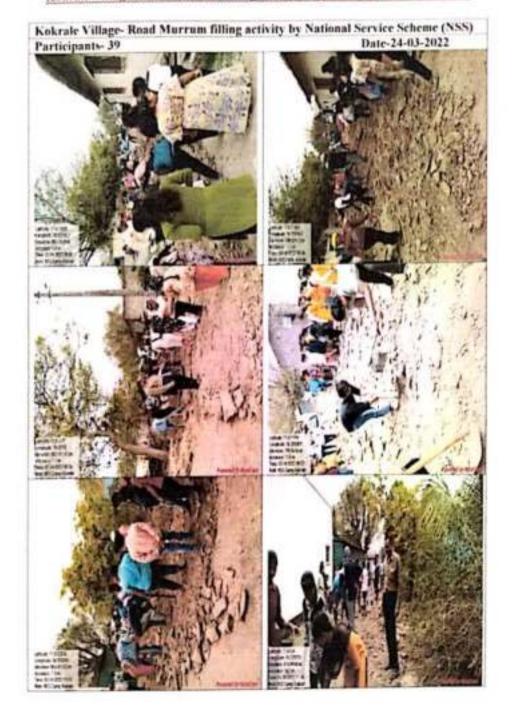

| A TOTAL STATE OF THE STATE OF T | To the                |

### Aundh Shikshan Mandal, Aundh Raja Shripatrao bhagawantrao mahavidyal ay, at ndi

2 02161/2W.124

Kokrale Village-Road Murrum Filling Activity organized by NSS 24-03-2022



### Report on Road Murrum Filling Activity at Kokrale Village

National Service Scheme (NSS) of Raja Shripatrao Bhagawantrao Mahavidyalaya, Aundh had organized the Road Murrum filling activity at Kokrale village (Shriram Nagar road) during its special camp at Kokrale on 24th March, 2022 to sensitize the people for importance of labour culture. The road murrum filling activity was ecoperated by Sarpanch of Kokrale village Hon, Shri, Bhimrao Madane and Social worker & Wrestler Shri, Sagar Savant in presence of Gram members. NSS committee members and NSS volunteers had carried out this activity and about 300 meters raw road was filled with murrum as per demand of village people. About 39 NSS volunteers had participated in the murrum filling along the road. This activity was encouraged the p