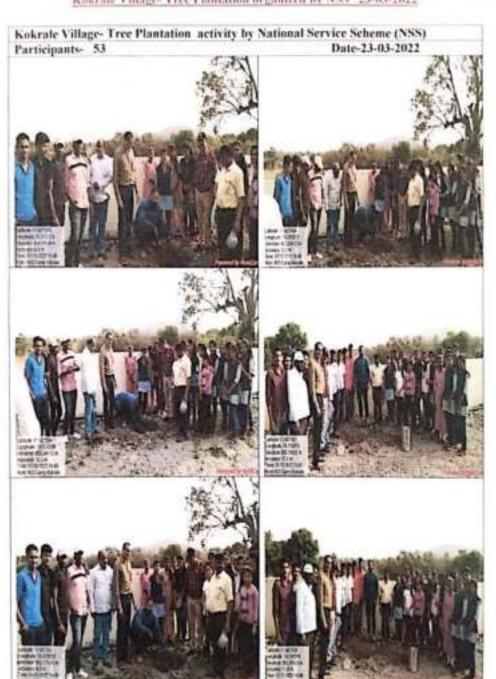

| 1000          |

# Aundh Shikshan Mamlal, Aundh RATA SHRIPATRAO BILAG AWANTRAO MAHAVIDAALAA, ALSDII Sensualis Skokrale Village-Tree Plantation organized by NSS 23-03-2022



# Report on Tree Plantation

National Service Scheme (NSS) of Raja Shripatrao Bhagawantrao Mahavidyalaya, Aundh had organized the Tree Plantation Programme at Kokrale village during its NSS camp. The tree plantation programme encouraging state government time to time. The tree plantation was done in campus of Zilla Parishad Primary School, Kokrale and inaugurated by Hon. Wrestler Shri Sagar Savant and Hon. Sarpanch Shri Bhimrao Madane in presence of Hon. Principal Dr. S.S. Savant, NSS committee members and NSS volunteers. As per need of Kokrale village and its school, about twenty-five plants were planted in the school campus by NSS volunteers. In this tree plantation programme, about 53 NSS volunteers were participated. NSS Program Officer Dr. H.R. Pol had proposed the vote of thanks of