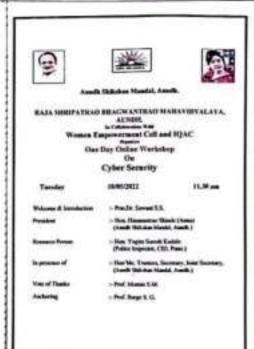

# ACTIVITY REPORT-2021-22

Name of Activity-One Day state Level Online Workshop on Pre-marriage Counselling

Type of Activity- Counselling Workshop

Nature-Online

IQAC Document No-01/RSBM/IQAC/STAT/2122

IQAC file No-01

Coordinator Name- Smt. Momin Shahnaz Moinuddin

No. of Participants-158

Chief Guest/Resource Name- Dr. Sushama Bhosale Contact Number of Resource- 9764425055

Day & Date-Tuesday, 10-05-2022

Time-11:00 AM to Onwards

Event Brochure & Programme Schedule-

 To create awareness about why Pre-marriage counselling is necessary and its importance among the students.

Office 02161/262324

- 2. To improve the communications between the partners and set realistic goals for marriage.
- 3. To help people modify their habits.
- 4. To improve the ability of the partners to form and sustain relationships.