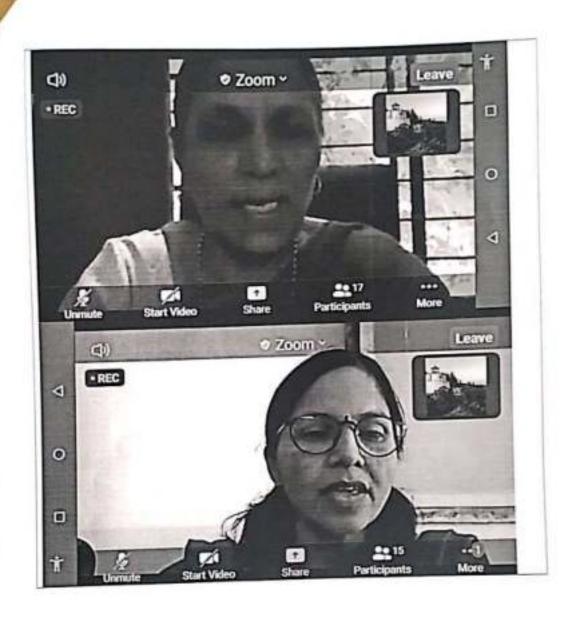

#### Methodology-

Methodology Used for above Programme was online power point presentation by chief guests. Total workshop was organized for teachers and students via Zoom Meeting.

Registration link -https://docs.google.com/forms/d/1BIXidvdJjO2ft5wpTn74z7Q3-uZdztaioTKB4Tf\_xA/edit Zoom link to join Zoom Meeting-

https://us06web.zoom.us/y86299022177?pwd=RIVzdmxRQUFhMGZmQVBoMGdlUU9Qdz09

Meeting ID: 862 9902 2177

Passcode: 464485

Link of the recording of the Workshop:

1. Pre-marriage Counselling Workshop Part-01:

https://youtu.be/LJ6U-AmiVCM