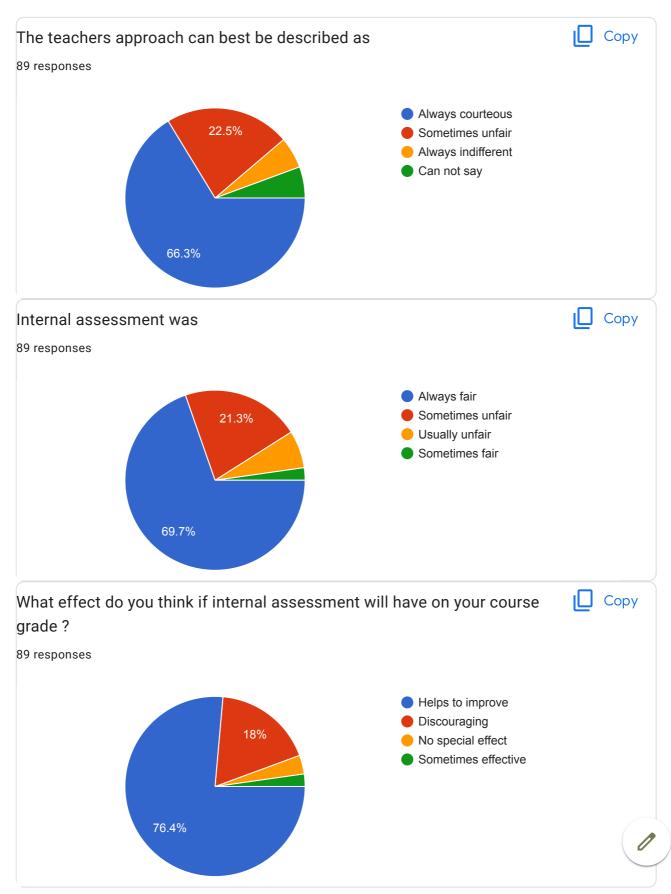

ohan Hanmant

Jadhav Monika kamlesh

Ghorpade Omkar Arvind

Jadhav Rutuja Balaso

Randive swaranjali Satish

Pawar priyanka changdev

Ingale Rushikesh Suresh

Phadtare Ramesh Pandurang

Kumbhar priyanka rajendra

Yewale Chaitanya vitthal

Kshirsagar Nilesh santosh

Shinde Nikita dayanand

Patil Prajkta Ashok

Mulani Dilawar lala

Pawar Avinash Vitthal

Jadhav pramod shankar

Amale Suraj Nana

Sanika Kalidas Thorat

Jadhav monika. Tukaram

Gaikwad Prerana Ajit

Jadhav Aditya Dadaso

Chavan varsha sambhaji

Mohite karishma dilip

Randive Samiksha Vikas

Shivdas Swati shankar

Nimbalkar Aniket Ashok

Sani dhandave dhotre

Thorat Anuradha Mukund

Kale sayali Nathuram

Kale sayali Nathuram

Shinde Shruti Shrimant

Gharge sakshi kisan

Kumbhar Ashwini Dhanaji

Kumbhar ashwini dhanaji















Give three observation or Suggestion for the up gradation. / तीन निरीक्षणे किंवा सूचना द्या 57 responses No suggestions No No suggestion Yes No suggestion Good 1-Neef 3d type black bord 2-give special room for boy's 3-need canteen . ... Very good Staudant regular attendance Stundent reguler attdince Ya Carefully on your spl subject Study carefully All things are going good 1 All is good

| Good                                                                                                                                                                                                                                                                         |
|-----------------------------------------------------------------------------------------------------------------------------------