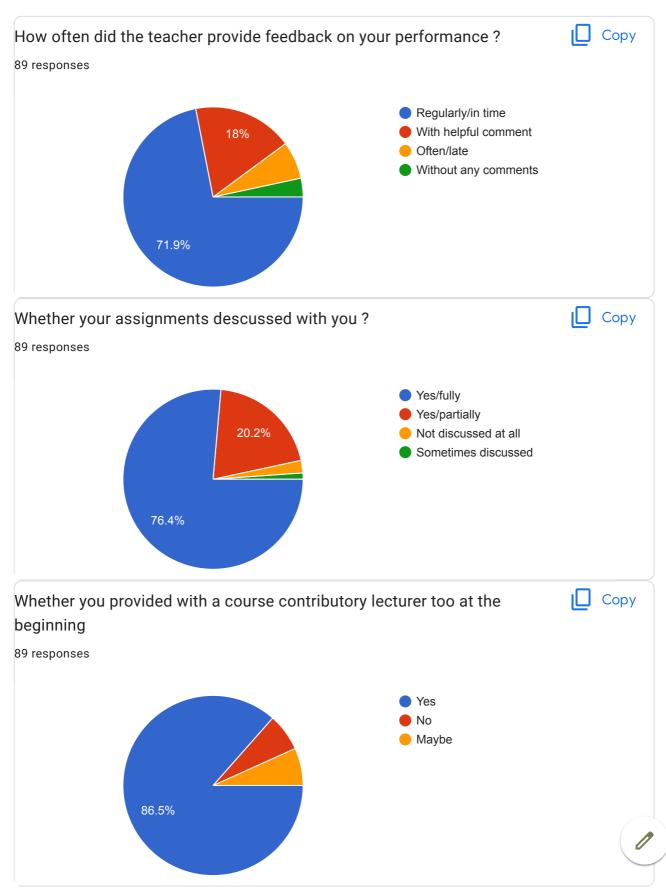

an Hanmant

Jadhav Monika kamlesh

Ghorpade Omkar Arvind

Jadhav Rutuja Balaso

Randive swaranjali Satish

Pawar priyanka changdev

Ingale Rushikesh Suresh

Phadtare Ramesh Pandurang

Kumbhar priyanka rajendra

Yewale Chaitanya vitthal

Kshirsagar Nilesh santosh

Shinde Nikita dayanand

Patil Prajkta Ashok

Mulani Dilawar lala

Pawar Avinash Vitthal

Jadhav pramod shankar

Amale Suraj Nana

Sanika Kalidas Thorat

Jadhav monika. Tukaram

Gaikwad Prerana Ajit

Jadhav Aditya Dadaso

Chavan varsha sambhaji

Mohite karishma dilip

Randive Samiksha Vikas

Shivdas Swati shankar

Nimbalkar Aniket Ashok

Sani dhandave dhotre

Thorat Anuradha Mukund

Kale sayali Nathuram

Kale sayali Nathuram

Shinde Shruti Shrimant

Gharge sakshi kisan

Kumbhar Ashwini Dhanaji

Kumbhar ashwini dhanaji















Give three observation or Suggestion for the up gradation. / तीन निरीक्षणे किंवा सूचना द्या 57 responses No suggestions No No suggestion Yes No suggestion Good 1-Neef 3d type black bord 2-give special room for boy's 3-need canteen . ... Very good Staudant regular attendance Stundent reguler attdince Ya Carefully on your spl subject Study carefully All things are going good 1 All is good

| Good                                                                                                                                                                                                                                                                         |
|-------------------------------------------------------------------------------------------------------------------------------------