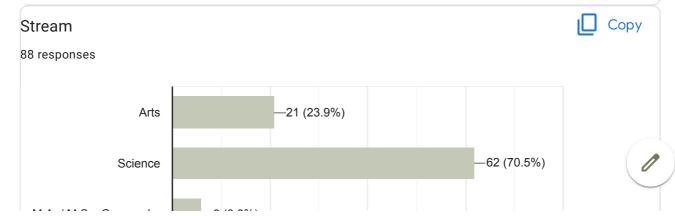

Jadhav Rohan Hanmant

Jadhav Monika kamlesh

Ghorpade Omkar Arvind

Jadhav Rutuja Balaso

Randive swaranjali Satish

Pawar priyanka changdev

Ingale Rushikesh Suresh

Phadtare Ramesh Pandurang

Kumbhar priyanka rajendra

Yewale Chaitanya vitthal

Kshirsagar Nilesh santosh

Shinde Nikita dayanand

Patil Prajkta Ashok

Mulani Dilawar lala

Pawar Avinash Vitthal

Jadhav pramod shankar

Amale Suraj Nana

Sanika Kalidas Thorat

Jadhav monika. Tukaram

Gaikwad Prerana Ajit

Jadhav Aditya Dadaso

Chavan varsha sambhaji

Mohite karishma dilip

Randive Samiksha Vikas

Shivdas Swati shankar

Nimbalkar Aniket Ashok

Sani dhandave dhotre

Thorat Anuradha Mukund

Kale sayali Nathuram

Kale sayali Nathuram

Shinde Shruti Shrimant

Gharge sakshi kisan

Kumbhar Ashwini Dhanaji

Kumbhar ashwini dhanaji















Give three observation or Suggestion for the up gradation. / तीन निरीक्षणे किंवा सूचना द्या 57 responses No suggestions No No suggestion Yes No suggestion Good 1-Neef 3d type black bord 2-give special room for boy's 3-need canteen . ... Very good Staudant regular attendance Stundent reguler attdince Ya Carefully on your spl subject Study carefully All things are going good 1 All is good

| Good                                                                                                                                                                                                                                                                         |
|-------------------------------------------------------------------------------------------------------------------------