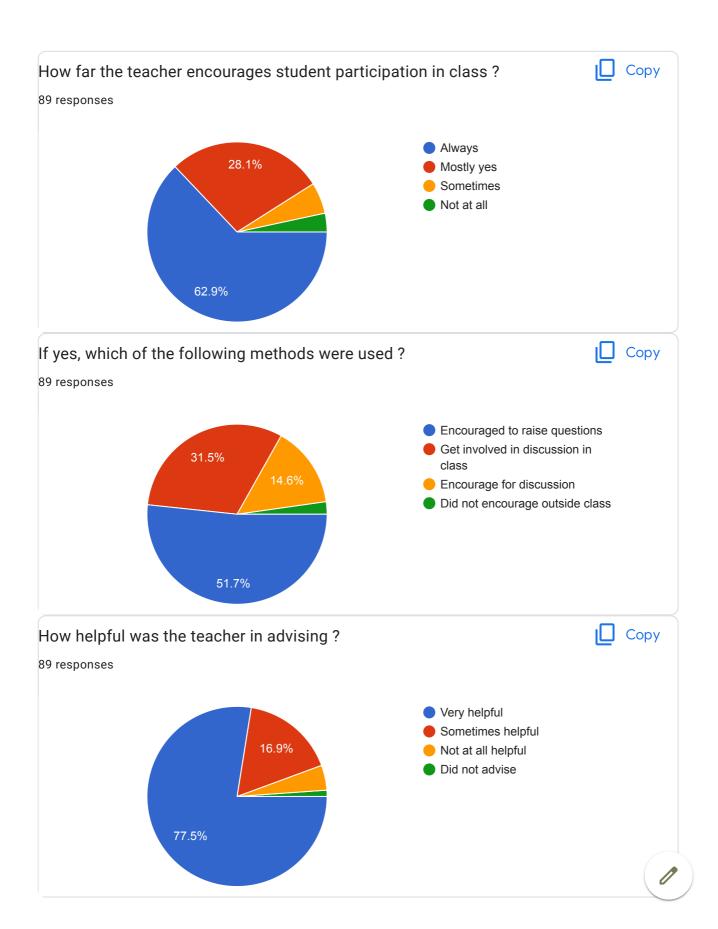

Rohan Hanmant

Jadhav Monika kamlesh

Ghorpade Omkar Arvind

Jadhav Rutuja Balaso

Randive swaranjali Satish

Pawar priyanka changdev

Ingale Rushikesh Suresh

Phadtare Ramesh Pandurang

Kumbhar priyanka rajendra

Yewale Chaitanya vitthal

Kshirsagar Nilesh santosh

Shinde Nikita dayanand

Patil Prajkta Ashok

Mulani Dilawar lala

Pawar Avinash Vitthal

Jadhav pramod shankar

Amale Suraj Nana

Sanika Kalidas Thorat

Jadhav monika. Tukaram

Gaikwad Prerana Ajit

Jadhav Aditya Dadaso

Chavan varsha sambhaji

Mohite karishma dilip

Randive Samiksha Vikas

Shivdas Swati shankar

Nimbalkar Aniket Ashok

Sani dhandave dhotre

Thorat Anuradha Mukund

Kale sayali Nathuram

Kale sayali Nathuram

Shinde Shruti Shrimant

Gharge sakshi kisan

Kumbhar Ashwini Dhanaji

Kumbhar ashwini dhanaji















Give three observation or Suggestion for the up gradation. / तीन निरीक्षणे किंवा सूचना द्या 57 responses No suggestions No No suggestion Yes No suggestion Good 1-Neef 3d type black bord 2-give special room for boy's 3-need canteen . ... Very good Staudant regular attendance Stundent reguler attdince Ya Carefully on your spl subject Study carefully All things are going good 1 All is good

| Good                                                                                                                                                                                                                                                                         |
|---------------------------------------------------------------------------------------------------------------------------------