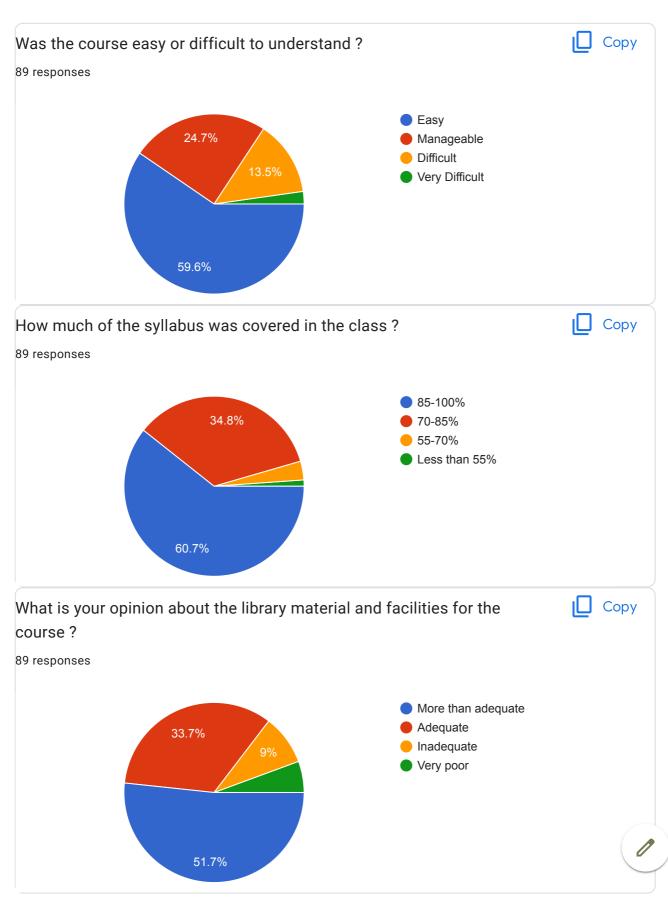

dhav Rohan Hanmant

Jadhav Monika kamlesh

Ghorpade Omkar Arvind

Jadhav Rutuja Balaso

Randive swaranjali Satish

Pawar priyanka changdev

Ingale Rushikesh Suresh

Phadtare Ramesh Pandurang

Kumbhar priyanka rajendra

Yewale Chaitanya vitthal

Kshirsagar Nilesh santosh

Shinde Nikita dayanand

Patil Prajkta Ashok

Mulani Dilawar lala

Pawar Avinash Vitthal

Jadhav pramod shankar

Amale Suraj Nana

Sanika Kalidas Thorat

Jadhav monika. Tukaram

Gaikwad Prerana Ajit

Jadhav Aditya Dadaso

Chavan varsha sambhaji

Mohite karishma dilip

Randive Samiksha Vikas

Shivdas Swati shankar

Nimbalkar Aniket Ashok

Sani dhandave dhotre

Thorat Anuradha Mukund

Kale sayali Nathuram

Kale sayali Nathuram

Shinde Shruti Shrimant

Gharge sakshi kisan

Kumbhar Ashwini Dhanaji

Kumbhar ashwini dhanaji















Give three observation or Suggestion for the up gradation. / तीन निरीक्षणे किंवा सूचना द्या 57 responses No suggestions No No suggestion Yes No suggestion Good 1-Neef 3d type black bord 2-give special room for boy's 3-need canteen . ... Very good Staudant regular attendance Stundent reguler attdince Ya Carefully on your spl subject Study carefully All things are going good 1 All is good

| Good                                                                                                                                                                                                                                                                         |
|-----------------------------------------------------------------------------------------------------------------------------