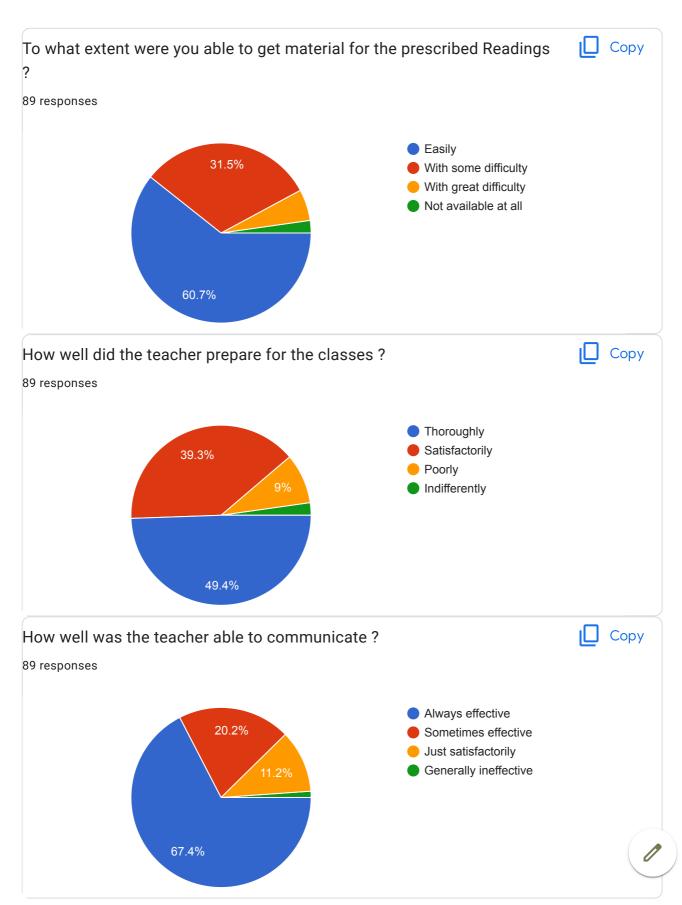

av Rohan Hanmant

Jadhav Monika kamlesh

Ghorpade Omkar Arvind

Jadhav Rutuja Balaso

Randive swaranjali Satish

Pawar priyanka changdev

Ingale Rushikesh Suresh

Phadtare Ramesh Pandurang

Kumbhar priyanka rajendra

Yewale Chaitanya vitthal

Kshirsagar Nilesh santosh

Shinde Nikita dayanand

Patil Prajkta Ashok

Mulani Dilawar lala

Pawar Avinash Vitthal

Jadhav pramod shankar

Amale Suraj Nana

Sanika Kalidas Thorat

Jadhav monika. Tukaram

Gaikwad Prerana Ajit

Jadhav Aditya Dadaso

Chavan varsha sambhaji

Mohite karishma dilip

Randive Samiksha Vikas

Shivdas Swati shankar

Nimbalkar Aniket Ashok

Sani dhandave dhotre

Thorat Anuradha Mukund

Kale sayali Nathuram

Kale sayali Nathuram

Shinde Shruti Shrimant

Gharge sakshi kisan

Kumbhar Ashwini Dhanaji

Kumbhar ashwini dhanaji















Give three observation or Suggestion for the up gradation. / तीन निरीक्षणे किंवा सूचना द्या 57 responses No suggestions No No suggestion Yes No suggestion Good 1-Neef 3d type black bord 2-give special room for boy's 3-need canteen . ... Very good Staudant regular attendance Stundent reguler attdince Ya Carefully on your spl subject Study carefully All things are going good 1 All is good

| Good                                                                                                                                                                                                                                                                         |
|-------------------------------------------------------------------------------------------------------------------------------