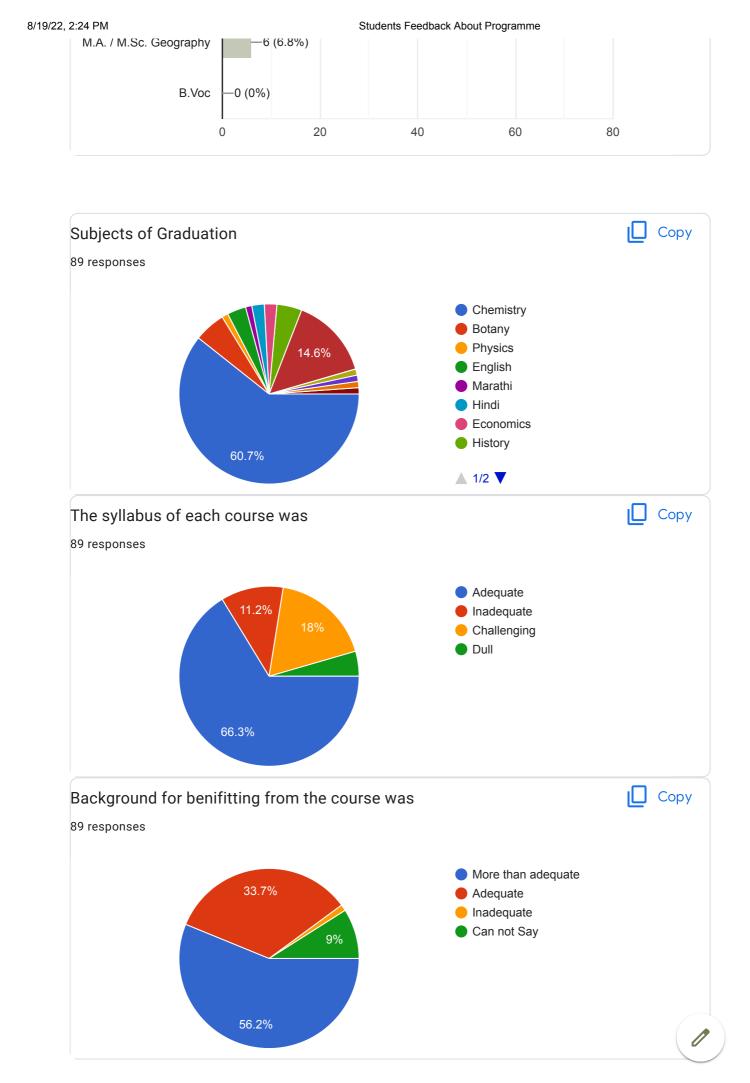

Jadhav Rohan Hanmant

Jadhav Monika kamlesh

Ghorpade Omkar Arvind

Jadhav Rutuja Balaso

Randive swaranjali Satish

Pawar priyanka changdev

Ingale Rushikesh Suresh

Phadtare Ramesh Pandurang

Kumbhar priyanka rajendra

Yewale Chaitanya vitthal

Kshirsagar Nilesh santosh

Shinde Nikita dayanand

Patil Prajkta Ashok

Mulani Dilawar lala

Pawar Avinash Vitthal

Jadhav pramod shankar

Amale Suraj Nana

Sanika Kalidas Thorat

Jadhav monika. Tukaram

Gaikwad Prerana Ajit

Jadhav Aditya Dadaso

Chavan varsha sambhaji

Mohite karishma dilip

Randive Samiksha Vikas

Shivdas Swati shankar

Nimbalkar Aniket Ashok

Sani dhandave dhotre

Thorat Anuradha Mukund

Kale sayali Nathuram

Kale sayali Nathuram

Shinde Shruti Shrimant

Gharge sakshi kisan

Kumbhar Ashwini Dhanaji

Kumbhar ashwini dhanaji















Give three observation or Suggestion for the up gradation. / तीन निरीक्षणे किंवा सूचना द्या 57 responses No suggestions No No suggestion Yes No suggestion Good 1-Neef 3d type black bord 2-give special room for boy's 3-need canteen . ... Very good Staudant regular attendance Stundent reguler attdince Ya Carefully on your spl subject Study carefully All things are going good 1 All is good

| Good                                                                                                                                                                                                                                                                         |
|---------------------------------------------------------------------------------------------------------------------------