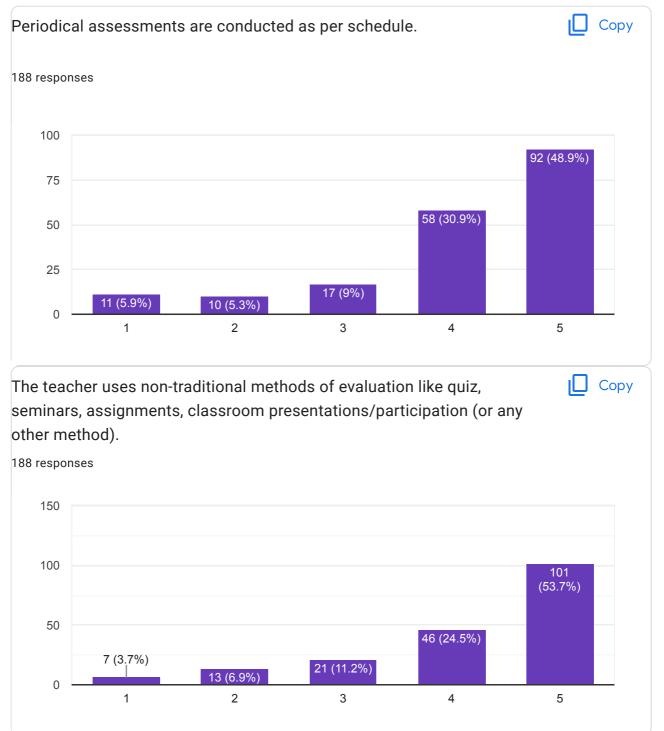

|
| 8767772151                                                                                                                                                 |



**Teacher Feedback** 



Alumni Feedback





**Employer Feedback** 



1 response

Bagal Anil V





## Contact No 1 response 7719914457 Academic Performance and Ambience of the College Feedback Questions Сору The teacher provides guidance/counseling in academic and nonacademic matters in/outside the class. 188 responses 100 97 (51.6%) 75 50 50 (26.6%) 25 16 (8.5%) 13 (6.9%) 12 (6.4%) 0 2 5 1 3 4 The teacher encourages participation and discussion in class. (Teacher-Copy ıШ Student, Student-Student) 189 responses 100 98 (51.9%) 75 50 43 (22.8%) 25 23 (12.2%)

3

4

5

13 (6.9%)

2

12 (6.3%)

1











| Give three observation or Suggestion for the up gradation. / तीन निरीक्षणे किंवा सूचना द्या                                  |
|------------------------------------------------------------------------------------------------------------------------------|
| 107 responses                                                                                                                |
|                                                                                                                              |
| No                                                                                                                           |
| No suggestions                                                                                                               |
|