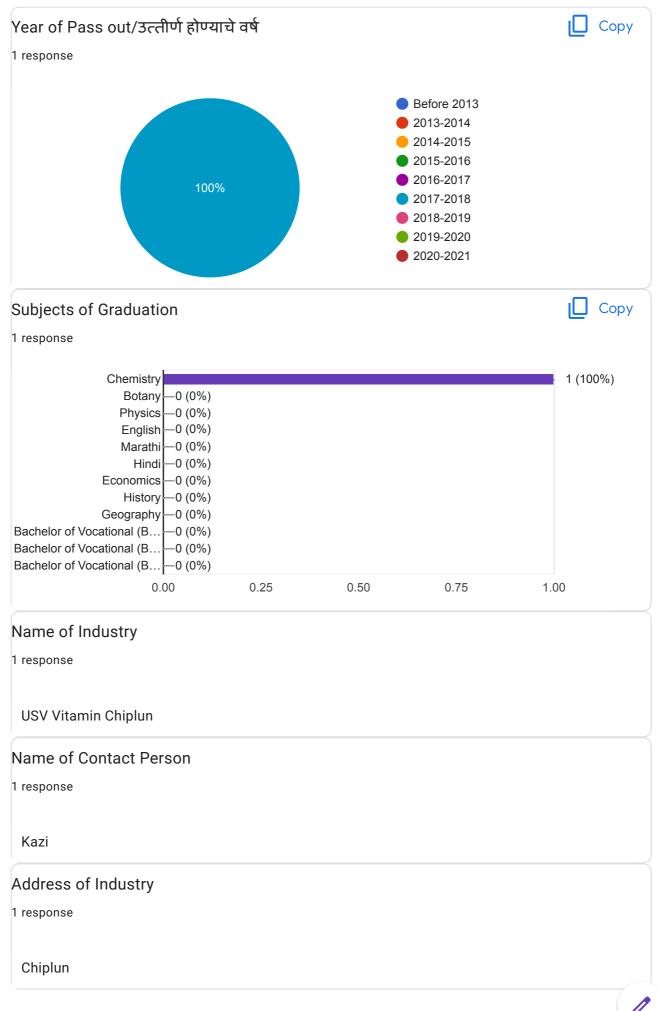

|
| 7887689887                                                                                                                                                 |
| 9689258446                                                                                                                                                 |
| 8850265319                                                                                                                                                 |
| 8767772151                                                                                                                                                 |



**Teacher Feedback** 



Alumni Feedback





**Employer Feedback** 



1 response

Bagal Anil V





## Contact No 1 response 7719914457 Academic Performance and Ambience of the College Feedback Questions Сору The teacher provides guidance/counseling in academic and nonacademic matters in/outside the class. 188 responses 100 97 (51.6%) 75 50 50 (26.6%) 25 16 (8.5%) 13 (6.9%) 12 (6.4%) 0 2 5 1 3 4 The teacher encourages participation and discussion in class. (Teacher-Copy ıШ Student, Student-Student) 189 responses 100 98 (51.9%) 75 50 43 (22.8%) 25 23 (12.2%)

3

4

5

13 (6.9%)

2

12 (6.3%)

1











| Give three observation or Suggestion for the up gradation. / तीन निरीक्षणे किंवा सूचना द्या                                  |
|------------------------------------------------------------------------------------------------------------------------------|
| 107 responses