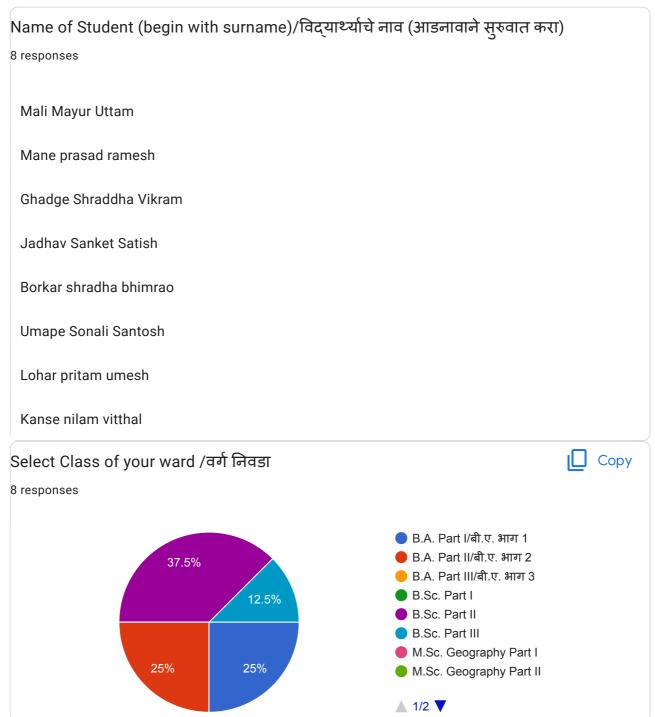

Mohite prajakta sandip

Shinde Ganesh Ramchandra

Jadhav Sanket Satish

Shinde Ganesh Ramchandra

Shaikh jilani javid

Jadhav Rutuja Balaso

Vaishnavi Nanasaheb Yewale

Ghorpade Omkar Arvind

Mane Apeksha Balasaheb

Sande Rukkaiya Jakir

Khubhar shubhangi sanjay

Shinde Prathamesh Ashok

Umape Sonali Santosh

Jadhav Anjali dhanaji

Yewale Chaitanya vitthal

Mulani Dilawar lala

Parent Feedback 2021-2022(पालक अभिप्राय-2021-2022)

| 2:19 PM Academic Performance and Ambience of the College Feedback Form<br>Name of Parent (begin with surname)/ (Optional)पालकांचे नाव (आडनावाने सुरू करा)/ |
|------------------------------------------------------------------------------------------------------------------------------------------------------------|
| (पर्यायी)                                                                                                                                                  |
| 8 responses                                                                                                                                                |
|                                                                                                                                                            |
| Mali Uttam Vishnu                                                                                                                                          |
| Mane ramesh                                                                                                                                                |
| Ghadge Vikram Bajirao                                                                                                                                      |
| Jadhav Satish Dinkar                                                                                                                                       |
| Borkar bhimrao rau                                                                                                                                         |
| Umape Santosh Rajaram                                                                                                                                      |
| Lohar umesh kisan                                                                                                                                          |
| Kanse vitthal mahadev                                                                                                                                      |
| Parent Contact No/ पालक संपर्क क्र.                                                                                                                        |
| 8 responses                                                                                                                                                |
|                                                                                                                                                            |
| 7756822713                                                                                                                                                 |
| 9356717329                                                                                                                                                 |
| 9146269753                                                                                                                                                 |
| 7887689887                                                                                                                                                 |
| 9689258446                                                                                                                                                 |
| 8850265319                                                                                                                                                 |
| 8767772151                                                                                                                                                 |