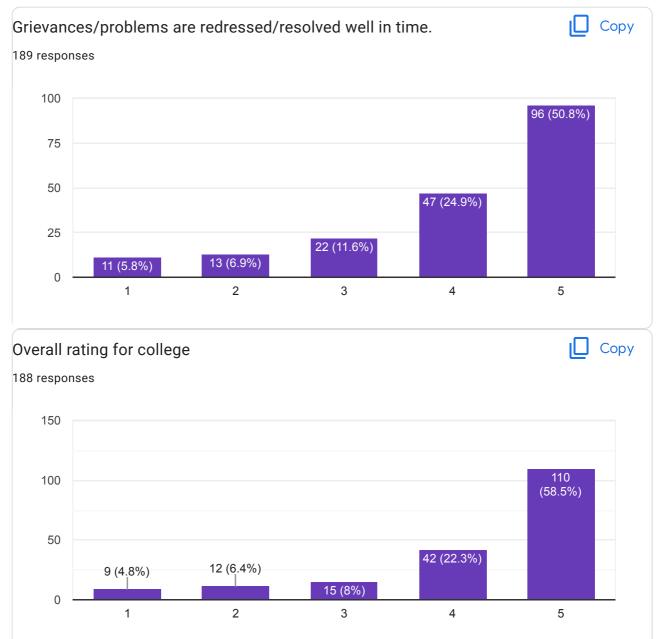

|
| 8767772151                                                                                                                                                 |



**Teacher Feedback** 



Alumni Feedback





**Employer Feedback** 



1 response

Bagal Anil V





## Contact No 1 response 7719914457 Academic Performance and Ambience of the College Feedback Questions Сору The teacher provides guidance/counseling in academic and nonacademic matters in/outside the class. 188 responses 100 97 (51.6%) 75 50 50 (26.6%) 25 16 (8.5%) 13 (6.9%) 12 (6.4%) 0 2 5 1 3 4 The teacher encourages participation and discussion in class. (Teacher-Copy ıШ Student, Student-Student) 189 responses 100 98 (51.9%) 75 50 43 (22.8%) 25 23 (12.2%)

3

4

5

13 (6.9%)

2

12 (6.3%)

1











| Give three observation or Suggestion for the up gradation. / तीन निरीक्षणे किंवा सूचना द्या                                  |
|------------------------------------------------------------------------------------------------------------------------------|
| 107 responses                                                                                                                |
|                                                                                                                              |
| No                                                                                                                           |
| No suggestions                                                                                                               |
|