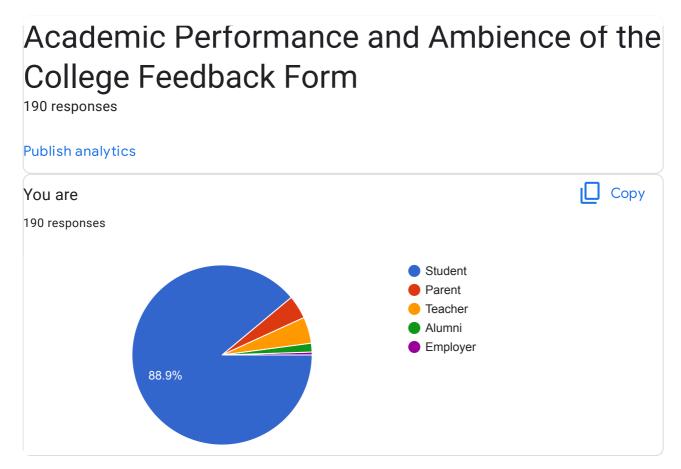

Student Feedback 2021-2022(विद्यार्थ्यांचा अभिप्राय-2021-2022)

## Name of Student (begin with surname)/विद्यार्थ्याचे नाव (आडनावाने सुरुवात करा)

166 responses

Bhosale Abhishek dadaso

**Daware Nishant Shrinivas** 

Mulani saniya ismail

Kale sayali Nathuram

Ghadge Rohit Rajaram

Palkar Dhananjay Dadaso

Madane Latika Balu

pawar komal vikas

nalawade harshada shrikant

Kadam Pornima Santaji

Pawar Pooja Shankar

Mane Shubham Natha

Mali Ganesh prakash

SUTAR SHUBHAM RAMACHANDRA

Katkar Harshada Dajiram

Mane Aishwarya Hanmant

Dange Simran Iqbal

Patole Bharti Umesh

Babar soham chandrakant

Deshmane ganesh sanjay

Jadhav Rohan Hanmant

Randive swaranjali Satish

Ghadage Ankita Himmatrao

Kumbhar priyanka rajendra

Shinde Asmita Suresh

Kshirsagar Nilesh santosh

Pawar Avinash Vittha