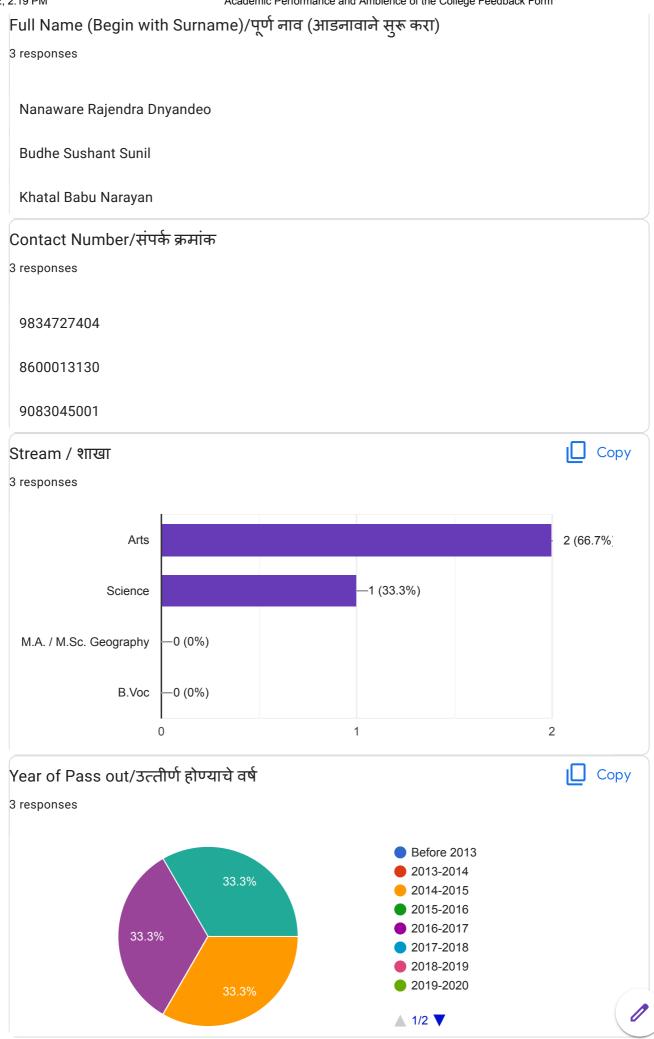

Student Feedback 2021-2022(विद्यार्थ्यांचा अभिप्राय-2021-2022)

## Name of Student (begin with surname)/विद्यार्थ्याचे नाव (आडनावाने सुरुवात करा)

166 responses

Bhosale Abhishek dadaso

**Daware Nishant Shrinivas** 

Mulani saniya ismail

Kale sayali Nathuram

Ghadge Rohit Rajaram