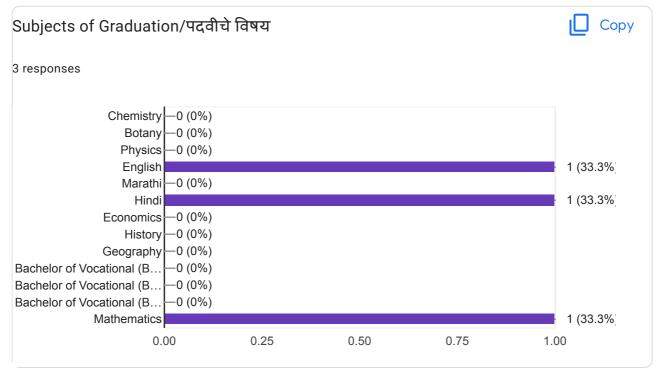

Student Feedback 2021-2022(विद्यार्थ्यांचा अभिप्राय-2021-2022)

## Name of Student (begin with surname)/विद्यार्थ्याचे नाव (आडनावाने सुरुवात करा)

166 responses

Bhosale Abhishek dadaso

**Daware Nishant Shrinivas** 

Mulani saniya ismail

Kale sayali Nathuram

Ghadge Rohit Rajaram