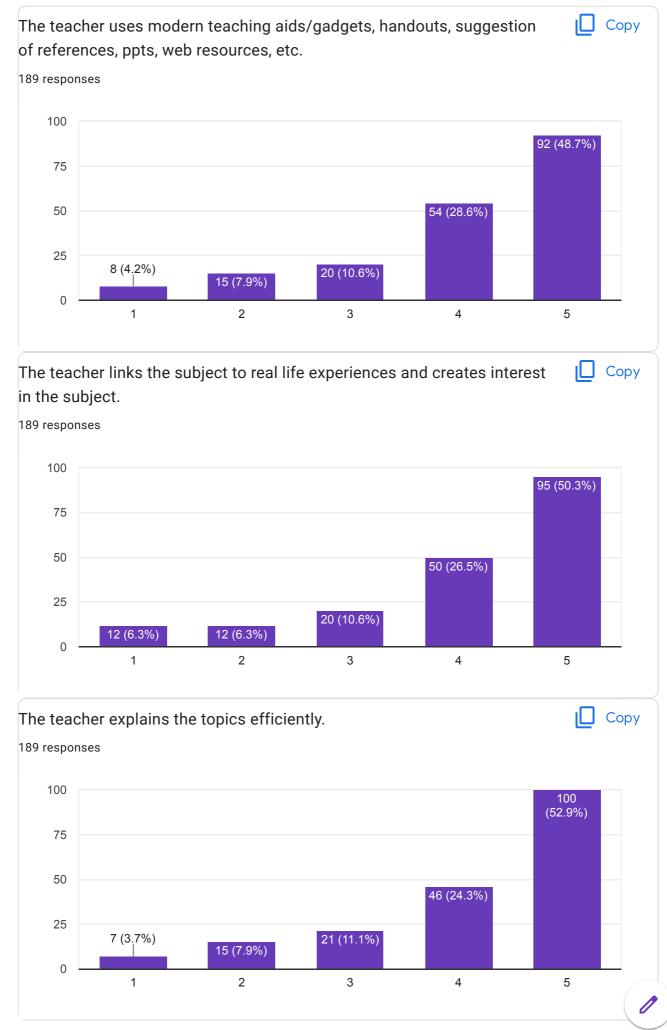

## Contact No 1 response 7719914457 Academic Performance and Ambience of the College Feedback Questions Сору The teacher provides guidance/counseling in academic and nonacademic matters in/outside the class. 188 responses 100 97 (51.6%) 75 50 50 (26.6%) 25 16 (8.5%) 13 (6.9%) 12 (6.4%) 0 2 5 1 3 4 The teacher encourages participation and discussion in class. (Teacher-Copy ıШ Student, Student-Student) 189 responses 100 98 (51.9%) 75 50 43 (22.8%) 25 23 (12.2%)