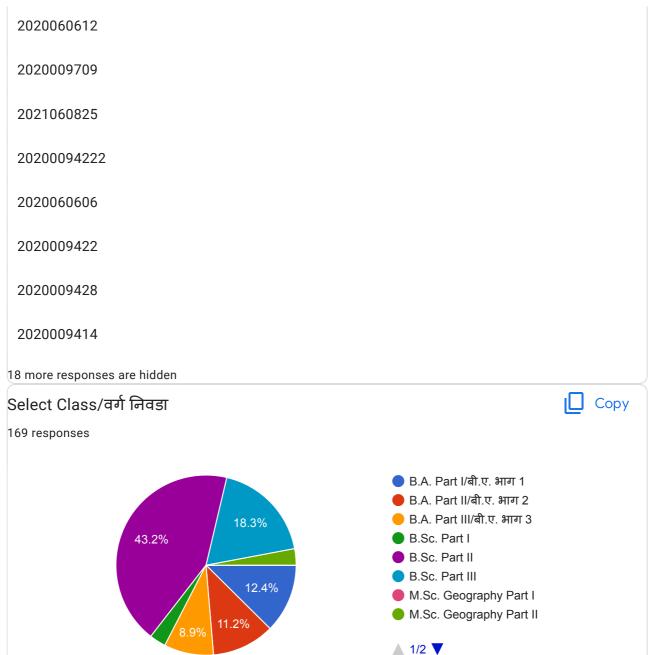

| 22, | 2:19 PM                | Academic Performance and Ambience of the College Feedback Form |
|-----|------------------------|----------------------------------------------------------------|
|     | PRN Number/PRN क्रमांक |                                                                |
|     | 168 responses          |                                                                |
|     | 2020003622             |                                                                |
|     | 2020003317             |                                                                |
|     | 2021044823             |                                                                |
|     | 2020003086             |                                                                |
|     | 2019017710             |                                                                |
|     | 2019017600             |                                                                |
|     | 2019017712             |                                                                |
|     | 2021038670             |                                                                |
|     | 2020039420             |                                                                |
|     | 2020003422             |                                                                |
|     | 2020003060             |                                                                |
|     | 2020003804             |                                                                |
|     | 2020003696             |                                                                |
|     | 2020002947             |                                                                |
|     | 2020003833             |                                                                |
|     | 2020002971             |                                                                |
|     | 2019017742             |                                                                |
|     | 2020002995             |                                                                |
|     | 2020003099             |                                                                |
|     | 2018055102             |                                                                |
|     | 2019017339             |                                                                |
|     | 2020009489             |                                                                |