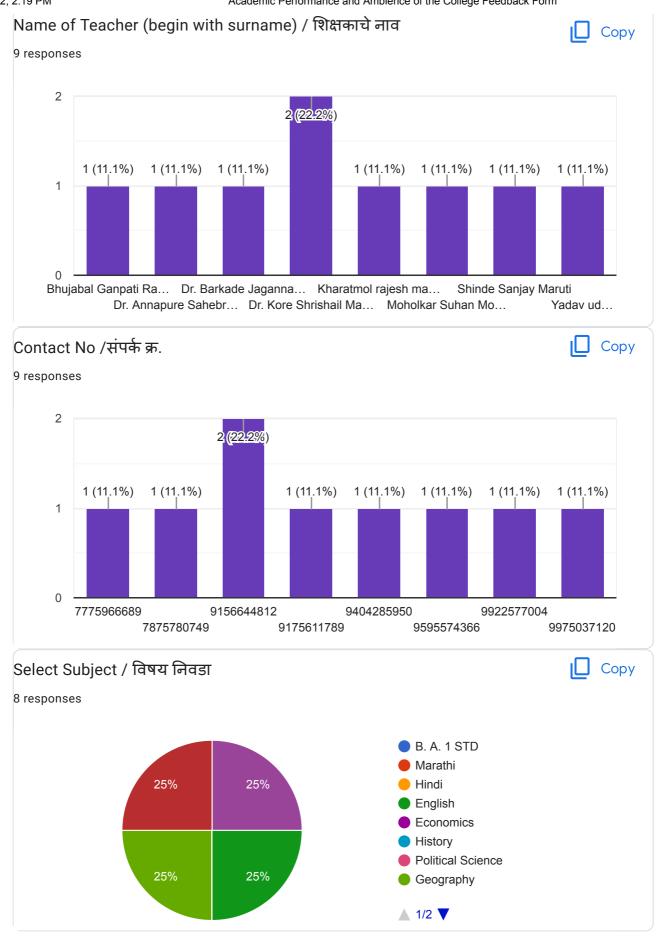

**Teacher Feedback** 

Alumni Feedback

**Employer Feedback** 

1 response

Bagal Anil V

## Contact No 1 response 7719914457 Academic Performance and Ambience of the College Feedback Questions Сору The teacher provides guidance/counseling in academic and nonacademic matters in/outside the class. 188 responses 100 97 (51.6%) 75 50 50 (26.6%) 25 16 (8.5%) 13 (6.9%) 12 (6.4%) 0 2 5 1 3 4 The teacher encourages participation and discussion in class. (Teacher-Copy ıШ Student, Student-Student) 189 responses 100 98 (51.9%) 75 50 43 (22.8%) 25 23 (12.2%)