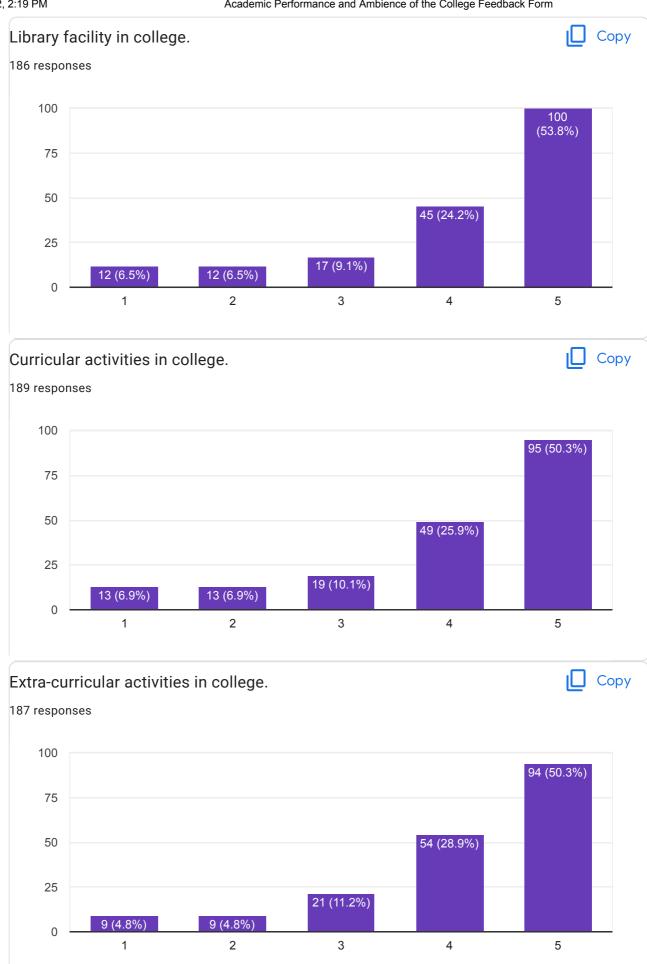

## Contact No 1 response 7719914457 Academic Performance and Ambience of the College Feedback Questions Сору The teacher provides guidance/counseling in academic and nonacademic matters in/outside the class. 188 responses 100 97 (51.6%) 75 50 50 (26.6%) 25 16 (8.5%) 13 (6.9%) 12 (6.4%) 0 2 5 1 3 4 The teacher encourages participation and discussion in class. (Teacher-Copy ıШ Student, Student-Student) 189 responses 100 98 (51.9%) 75 50 43 (22.8%) 25 23 (12.2%)