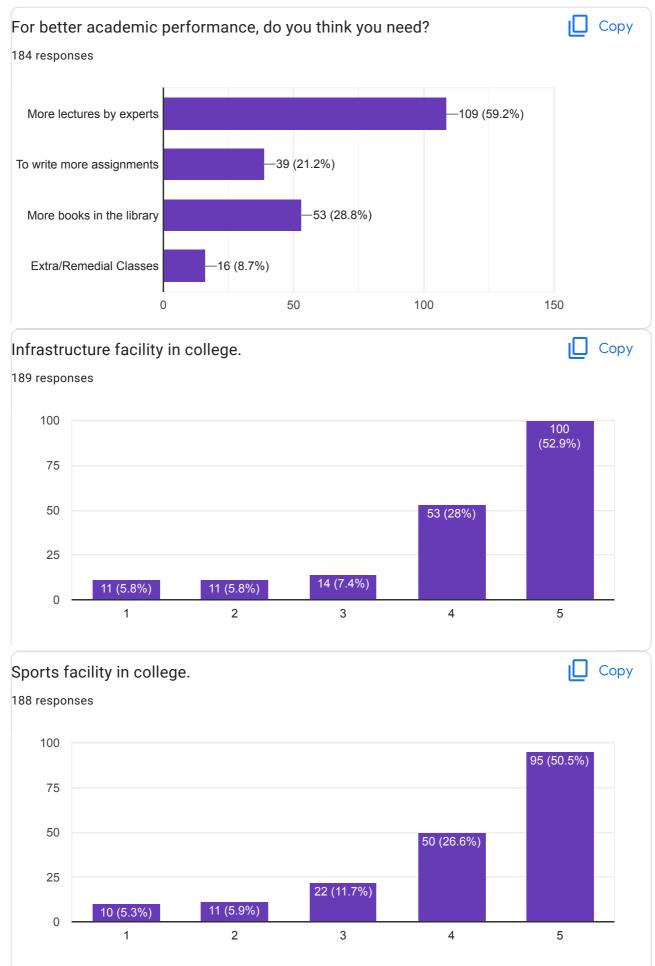

|
| 8767772151                                                                                                                                                 |



**Teacher Feedback** 



Alumni Feedback





**Employer Feedback** 



1 response

Bagal Anil V





## Contact No 1 response 7719914457 Academic Performance and Ambience of the College Feedback Questions Сору The teacher provides guidance/counseling in academic and nonacademic matters in/outside the class. 188 responses 100 97 (51.6%) 75 50 50 (26.6%) 25 16 (8.5%) 13 (6.9%) 12 (6.4%) 0 2 5 1 3 4 The teacher encourages participation and discussion in class. (Teacher-Copy ıШ Student, Student-Student) 189 responses 100 98 (51.9%) 75 50 43 (22.8%) 25 23 (12.2%)

3

4

5

13 (6.9%)

2

12 (6.3%)

1











| Give three observation or Suggestion for the up gradation. / तीन निरीक्षणे किंवा सूचना द्या                                  |
|------------------------------------------------------------------------------------------------------------------------------|
| 107 responses                                                                                                                |
|                                                                                                                              |
| No                                                                                                                           |
| No suggestions                                                                                                               |
|