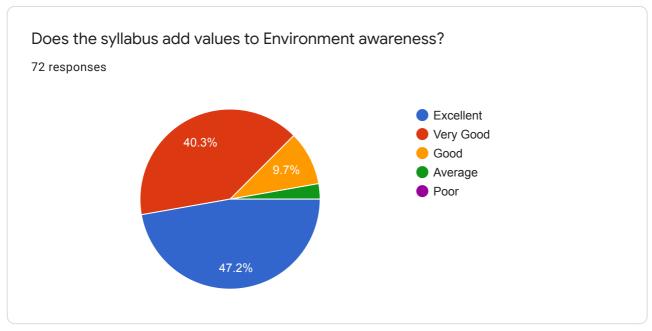

0 responses

No responses yet for this question.

Does the syllabus add values to Social Justices?

0 responses

No responses yet for this question.

Does the syllabus add values to Environment awareness?

0 responses