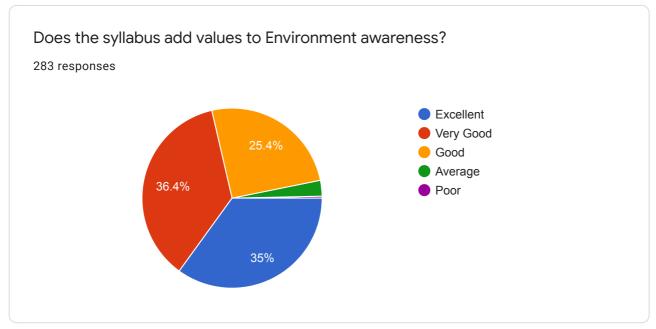

0 responses

No responses yet for this question.

Does the syllabus add values to Social Justices?

0 responses

No responses yet for this question.

Does the syllabus add values to Environment awareness?

0 responses