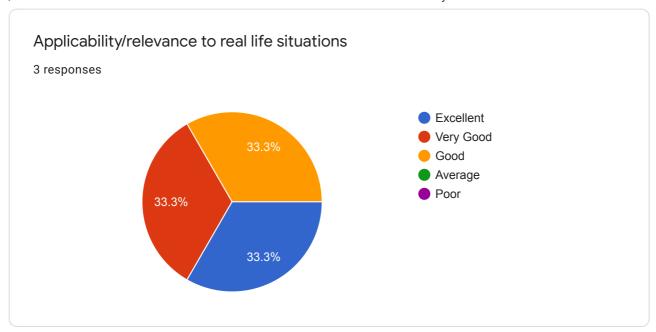

0 responses

No responses yet for this question.

Applicability/relevance to real life situations

0 responses

No responses yet for this question.

Depth of the course content

0 responses

No responses yet for this question.