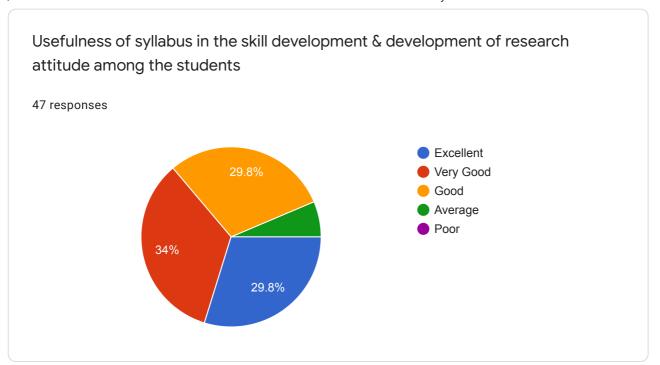

Usefulness of syllabus in the skill development & development of research attitude among the students

0 responses

No responses yet for this question.

Learning value (in terms of skills, concepts, knowledge, analytical abilities, or broadening perspectives)