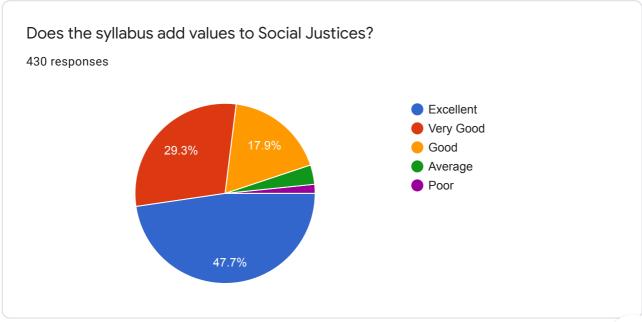

0 responses

No responses yet for this question.

Does the syllabus add values to Social Justices?

0 responses

No responses yet for this question.

Does the syllabus add values to Environment awareness?

0 responses