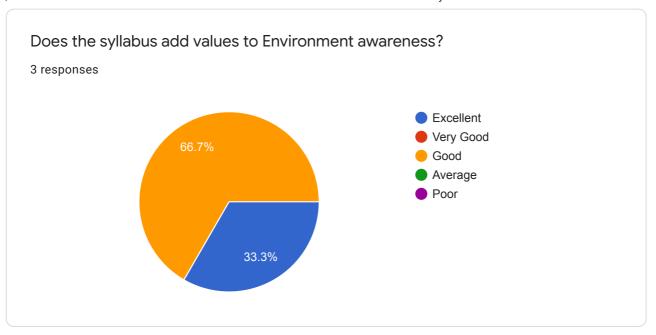

0 responses

No responses yet for this question.

Does the syllabus add values to Social Justices?

0 responses

No responses yet for this question.

Does the syllabus add values to Environment awareness?

0 responses