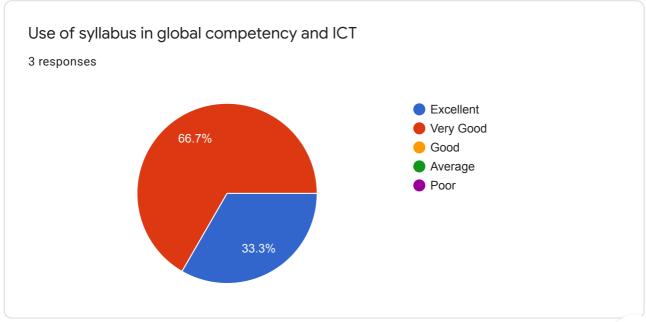

Use of syllabus in global competency and ICT

0 responses

No responses yet for this question.

Does the syllabus add values to nationality

0 responses

No responses yet for this question.

Does the syllabus add values to Social responsibility,