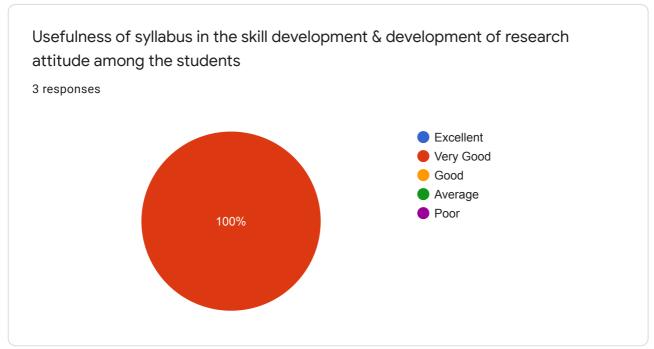

Usefulness of syllabus in the skill development & development of research attitude among the students

0 responses

No responses yet for this question.

Learning value (in terms of skills, concepts, knowledge, analytical abilities, or broadening perspectives)