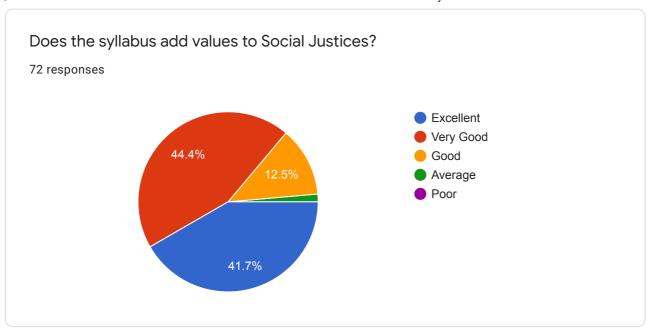

0 responses

No responses yet for this question.

Does the syllabus add values to Social Justices?

0 responses

No responses yet for this question.

Does the syllabus add values to Environment awareness?

0 responses