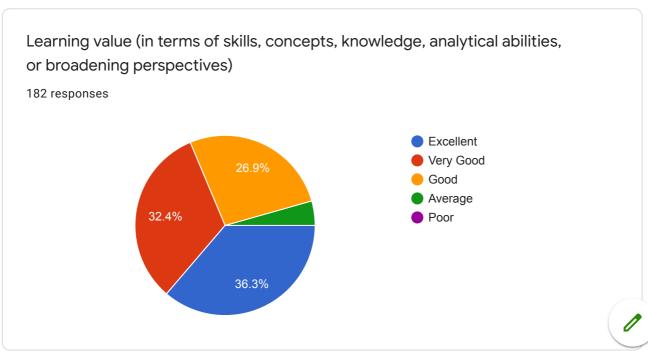

Usefulness of syllabus in the skill development & development of research attitude among the students

0 responses

No responses yet for this question.

Learning value (in terms of skills, concepts, knowledge, analytical abilities, or broadening perspectives)