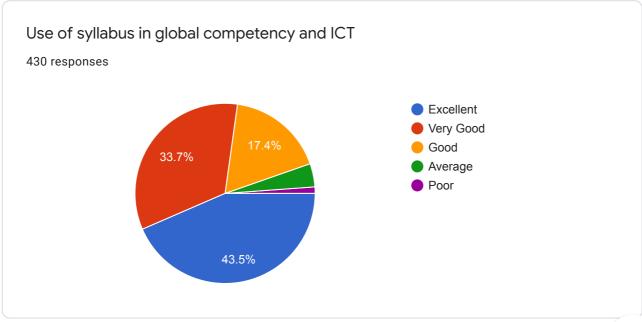

# Students Feedback About Syllabus

1,262 responses

**Publish analytics** 

Name of Student (begin with surname)

1,262 responses

Yamgar Ashwini Sarjerao

Kadam shivani shankar

Kadam Pooja Shashikant

Jagtap Pooja Vinod

Kalel pallavi anil

Deshmukh Sameer shahaji

Nimbalkar Aniket Ashok

Hattigote netrali suhas

Jagdale Datta Shivaji











B.A. 1











































B.A. Part 2











































B.A. Part 3

















































# B.Sc. Part 1











































# Suggestion for the up gradation of Syllabus 98 responses Good Effective learning To get more information No Good No suggestion To do more practice To give more learning methods

# B.Sc. Part 2













































# B.Sc. Part 3













































# M.A./M.Sc.1 Geography

# Select Paper 0 responses



Usefulness of syllabus in the employment & Entrepreneurship

0 responses

No responses yet for this question.

Role of syllabus in the personality development

0 responses

No responses yet for this question.

Use of syllabus in global competency and ICT

0 responses

No responses yet for this question.

Does the syllabus add values to nationality

0 responses

No responses yet for this question.

Does the syllabus add values to Social responsibility,

0 responses

No responses yet for this question.

Does the syllabus add values to Social Justices?

0 responses

No responses yet for this question.

Does the syllabus add values to Environmen