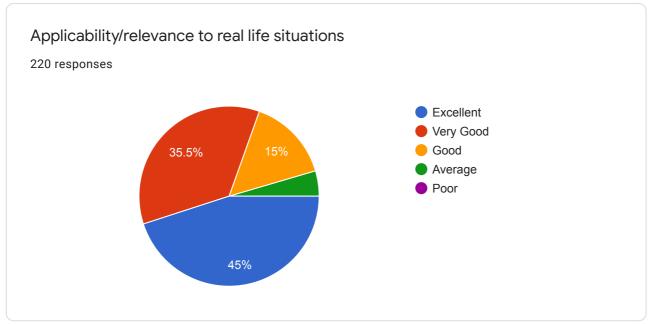

0 responses

No responses yet for this question.

Applicability/relevance to real life situations

0 responses

No responses yet for this question.

Depth of the course content

0 responses

No responses yet for this question.