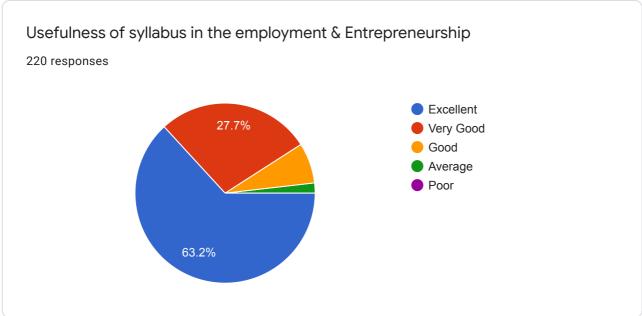

# Students Feedback About Syllabus

1,262 responses

**Publish analytics** 

Name of Student (begin with surname)

1,262 responses

Yamgar Ashwini Sarjerao

Kadam shivani shankar

Kadam Pooja Shashikant

Jagtap Pooja Vinod

Kalel pallavi anil

Deshmukh Sameer shahaji

Nimbalkar Aniket Ashok

Hattigote netrali suhas

Jagdale Datta Shivaji











B.A. 1











































B.A. Part 2











































B.A. Part 3

















































# B.Sc. Part 1











































# Suggestion for the up gradation of Syllabus 98 responses Good Effective learning To get more information No Good No suggestion To do more practice To give more learning methods

# B.Sc. Part 2













































# B.Sc. Part 3













































# M.A./M.Sc.1 Geography

# Select Paper 0 responses



Usefulness of syllabus in the employment & Entrepreneurship

0 responses

No responses yet for this question.

Role of syllabus in the personality development

0 responses

No responses yet for this question.

Use of syllabus in glob