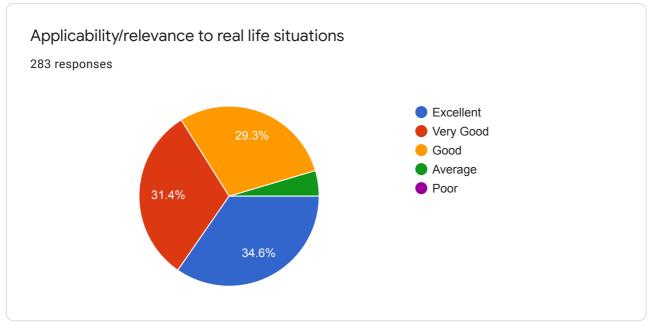

0 responses

No responses yet for this question.

Applicability/relevance to real life situations

0 responses

No responses yet for this question.

Depth of the course content

0 responses

No responses yet for this question.