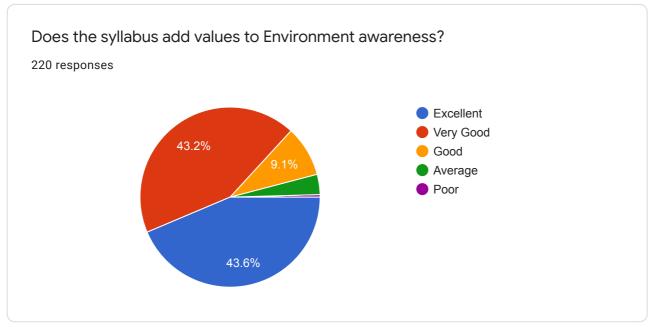

0 responses

No responses yet for this question.

Does the syllabus add values to Social Justices?

0 responses

No responses yet for this question.

Does the syllabus add values to Environment awareness?

0 responses