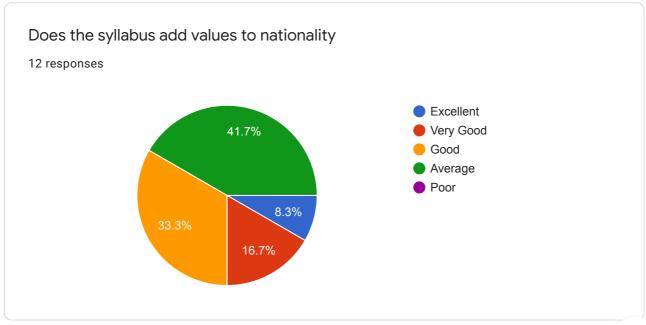

Use of syllabus in global competency and ICT

0 responses

No responses yet for this question.

Does the syllabus add values to nationality

0 responses

No responses yet for this question.

Does the syllabus add values to Social responsibility,