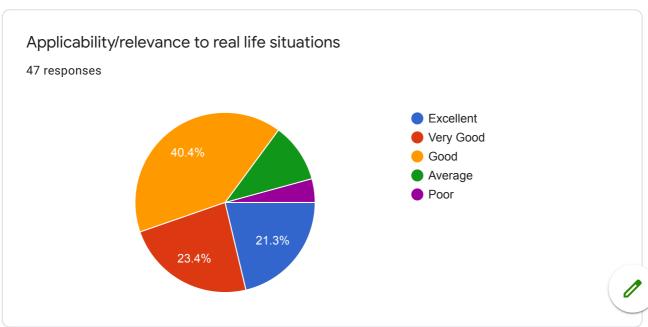

0 responses

No responses yet for this question.

Applicability/relevance to real life situations

0 responses

No responses yet for this question.

Depth of the course content

0 responses

No responses yet for this question.