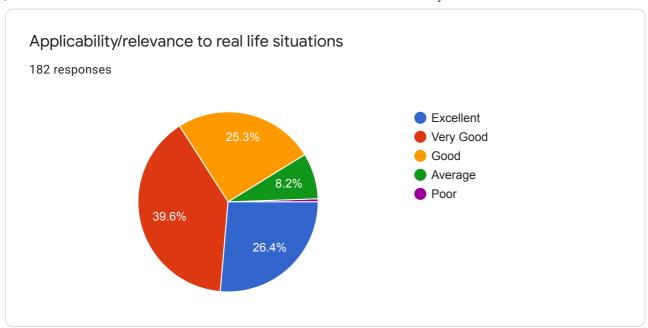

0 responses

No responses yet for this question.

Applicability/relevance to real life situations

0 responses

No responses yet for this question.

Depth of the course content

0 responses

No responses yet for this question.