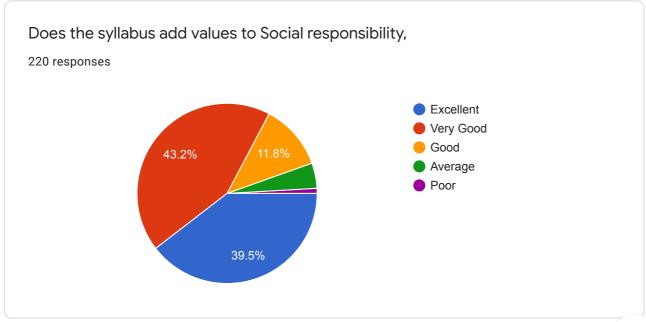

Use of syllabus in global competency and ICT

0 responses

No responses yet for this question.

Does the syllabus add values to nationality

0 responses

No responses yet for this question.

Does the syllabus add values to Social responsibility,

0 responses

No responses yet for this question.

Does the syllabus add values to Social Justices?

0 responses

No responses yet for this question.

Does the syllabus add values to Environment awareness?

0 responses