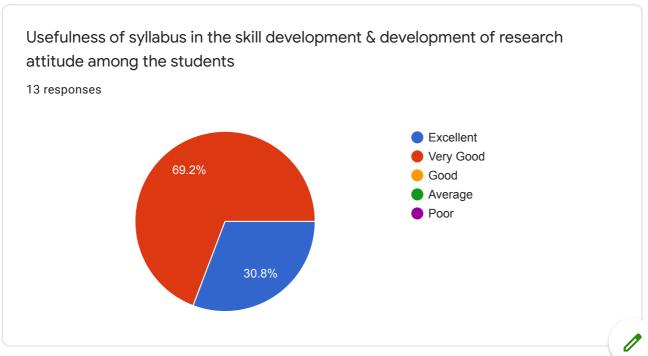

Usefulness of syllabus in the skill development & development of research attitude among the students

0 responses

No responses yet for this question.

Learning value (in terms of skills, concepts, knowledge, analytical abilities, or broadening perspectives)