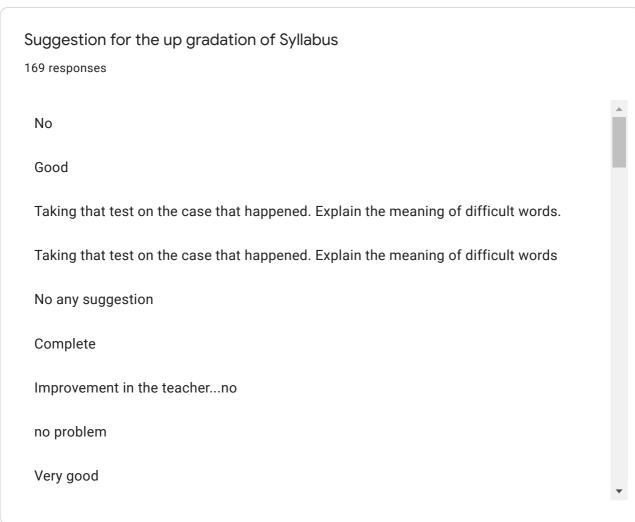

# Suggestion for the up gradation of Syllabus 98 responses Good Effective learning To get more information No Good No suggestion To do more practice To give more learning methods