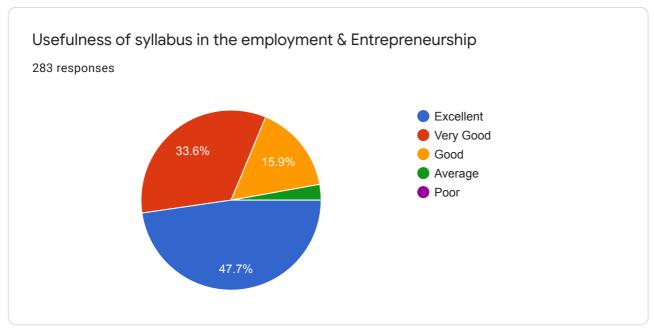

,262 responses

**Publish analytics** 

Name of Student (begin with surname)

1,262 responses

Yamgar Ashwini Sarjerao

Kadam shivani shankar

Kadam Pooja Shashikant

Jagtap Pooja Vinod

Kalel pallavi anil

Deshmukh Sameer shahaji

Nimbalkar Aniket Ashok

Hattigote netrali suhas

Jagdale Datta Shivaji











B.A. 1











































B.A. Part 2











































B.A. Part 3

















































# B.Sc. Part 1











































# Suggestion for the up gradation of Syllabus 98 responses Good Effective learning To get more information No Good No suggestion To do more practice To give more learning methods

# B.Sc. Part 2













































# B.Sc. Part 3













































# M.A./M.Sc.1 Geography

# Select Paper 0 responses



Usefulness of syllabus in the employment & Entrepreneurship

0 responses

No responses yet for this question.

Role of syllabus in the personality development

0 responses

No responses yet for this question.

Use of syllabus in global competency and ICT

0 responses

No responses yet for this question.

Does the syllabus add values to nationality

0 responses

No responses yet for this question.

Does the syllabus add values to Social responsibility,

0 responses

No responses yet for this question.

Does the syllabus add values to Social Justices?

0 responses

No responses yet for this question.

Does the syllabus add values to Environment awareness?

0 responses



Usefulness of syllabus in the