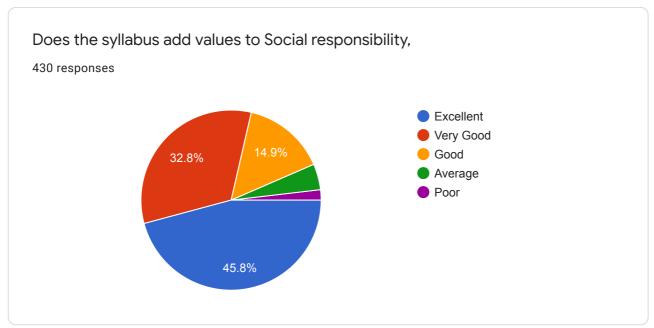

Use of syllabus in global competency and ICT

0 responses

No responses yet for this question.

Does the syllabus add values to nationality

0 responses

No responses yet for this question.

Does the syllabus add values to Social responsibility,

0 responses

No responses yet for this question.

Does the syllabus add values to Social Justices?

0 responses

No responses yet for this question.

Does the syllabus add values to Environment awareness?

0 responses