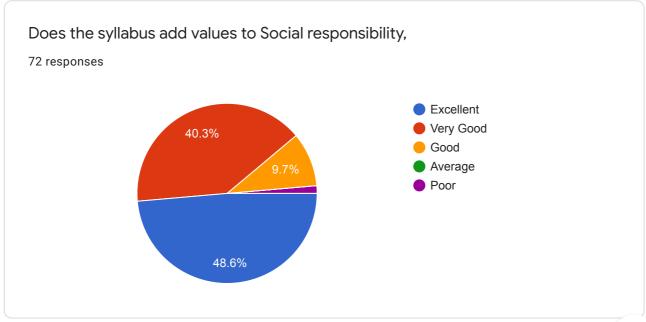

Use of syllabus in global competency and ICT

0 responses

No responses yet for this question.

Does the syllabus add values to nationality

0 responses

No responses yet for this question.

Does the syllabus add values to Social responsibility,