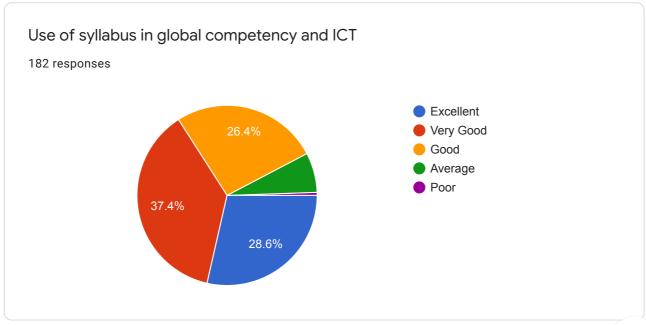

Use of syllabus in global competency and ICT

0 responses

No responses yet for this question.

Does the syllabus add values to nationality

0 responses

No responses yet for this question.

Does the syllabus add values to Social responsibility,