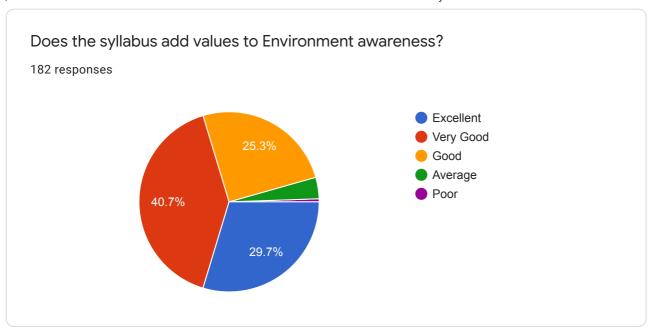

0 responses

No responses yet for this question.

Does the syllabus add values to Social Justices?

0 responses

No responses yet for this question.

Does the syllabus add values to Environment awareness?

0 responses