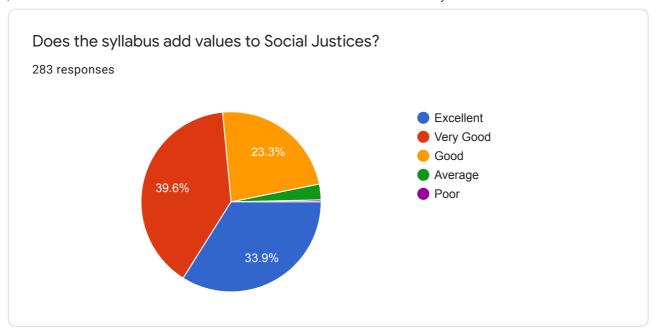

0 responses

No responses yet for this question.

Does the syllabus add values to Social Justices?

0 responses

No responses yet for this question.

Does the syllabus add values to Environment awareness?

0 responses