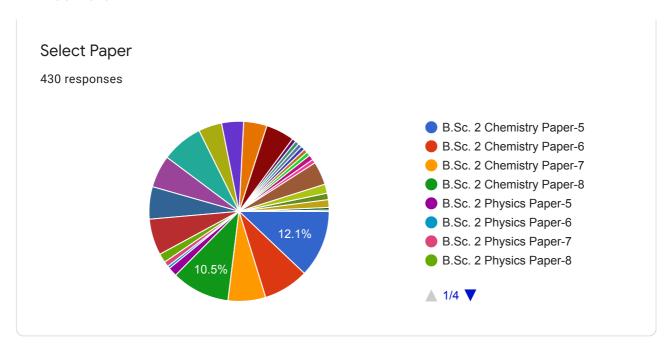

# Students Feedback About Syllabus

1,262 responses

**Publish analytics** 

Name of Student (begin with surname)

1,262 responses

Yamgar Ashwini Sarjerao

Kadam shivani shankar

Kadam Pooja Shashikant

Jagtap Pooja Vinod

Kalel pallavi anil

Deshmukh Sameer shahaji

Nimbalkar Aniket Ashok

Hattigote netrali suhas

Jagdale Datta Shivaji











B.A. 1











































B.A. Part 2











































B.A. Part 3

















































# B.Sc. Part 1











































# Suggestion for the up gradation of Syllabus 98 responses Good Effective learning To get more information No Good No suggestion To do more practice To give more learning methods

# B.Sc. Part 2













































# B.Sc. Part 3













































# M.A./M.Sc.1 Geography

# Select Paper 0 responses



Usefulness of syllabus in the employment & Entrepreneurship

0 responses

No responses yet for this question.

Role of syllabus in the personality development

0 responses

No responses yet for this question.

Use of syllabus in global competency and ICT

0 responses

No responses yet for this question.

Does the syllabus add values to nationality

0 responses

No responses yet for this question.

Does the syllabus add values to Social responsibility,

0 responses

No responses yet for this question.

Does the syllabus add values to Social Justices?

0 responses

No responses yet for this question.

Does the syllabus add values to En