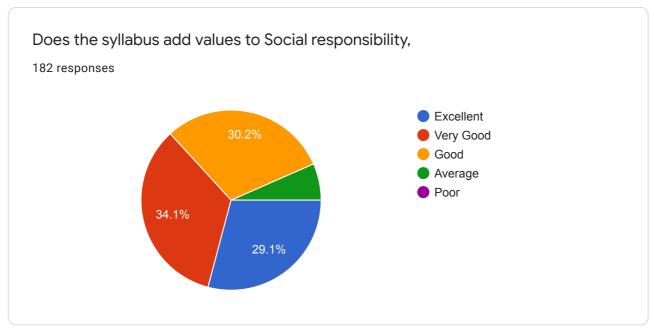

Use of syllabus in global competency and ICT

0 responses

No responses yet for this question.

Does the syllabus add values to nationality

0 responses

No responses yet for this question.

Does the syllabus add values to Social responsibility,

0 responses

No responses yet for this question.

Does the syllabus add values to Social Justices?

0 responses

No responses yet for this question.

Does the syllabus add values to Environment awareness?

0 responses