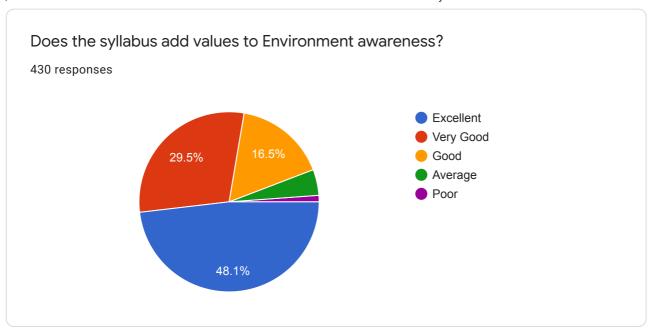

0 responses

No responses yet for this question.

Does the syllabus add values to Social Justices?

0 responses

No responses yet for this question.

Does the syllabus add values to Environment awareness?

0 responses