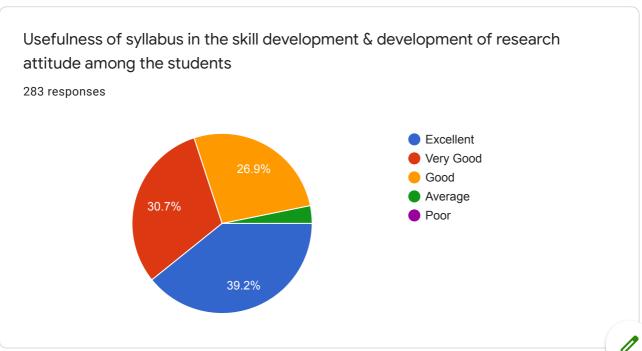

Usefulness of syllabus in the skill development & development of research attitude among the students

0 responses

No responses yet for this question.

Learning value (in terms of skills, concepts, knowledge, analytical abilities, or broadening perspectives)