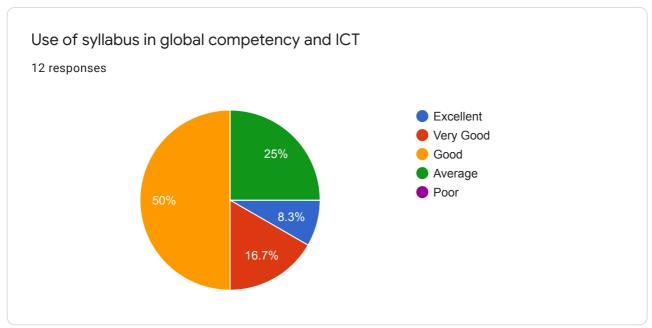

Use of syllabus in global competency and ICT

0 responses

No responses yet for this question.

Does the syllabus add values to nationality

0 responses

No responses yet for this question.

Does the syllabus add values to Social responsibility,