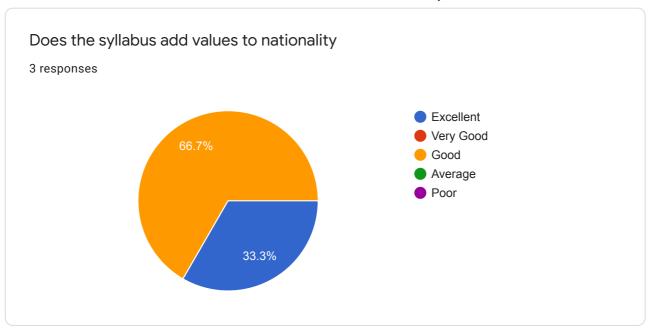

Use of syllabus in global competency and ICT

0 responses

No responses yet for this question.

Does the syllabus add values to nationality

0 responses

No responses yet for this question.

Does the syllabus add values to Social responsibility,