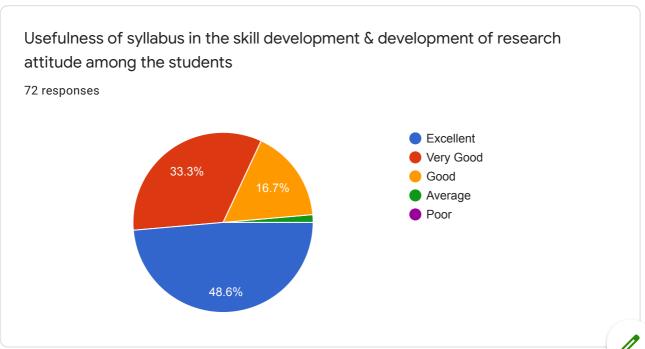

Usefulness of syllabus in the skill development & development of research attitude among the students

0 responses

No responses yet for this question.

Learning value (in terms of skills, concepts, knowledge, analytical abilities, or broadening perspectives)