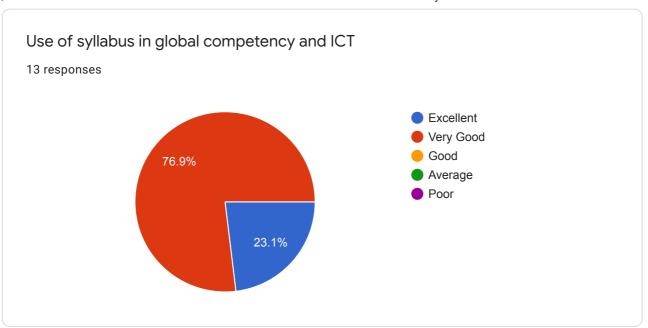

Use of syllabus in global competency and ICT

0 responses

No responses yet for this question.

Does the syllabus add values to nationality

0 responses

No responses yet for this question.

Does the syllabus add values to Social responsibility,