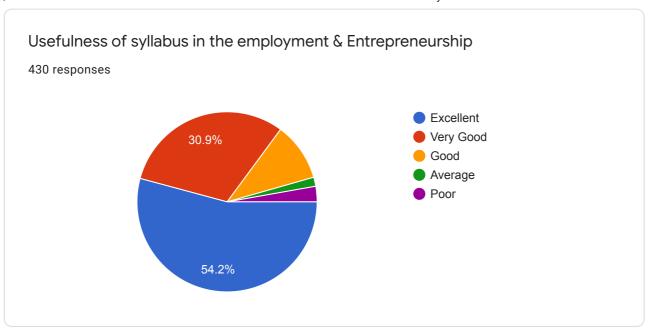

# Students Feedback About Syllabus

1,262 responses

**Publish analytics** 

Name of Student (begin with surname)

1,262 responses

Yamgar Ashwini Sarjerao

Kadam shivani shankar

Kadam Pooja Shashikant

Jagtap Pooja Vinod

Kalel pallavi anil

Deshmukh Sameer shahaji

Nimbalkar Aniket Ashok

Hattigote netrali suhas

Jagdale Datta Shivaji











B.A. 1











































B.A. Part 2











































B.A. Part 3

















































# B.Sc. Part 1











































# Suggestion for the up gradation of Syllabus 98 responses Good Effective learning To get more information No Good No suggestion To do more practice To give more learning methods

# B.Sc. Part 2













































# B.Sc. Part 3













































# M.A./M.Sc.1 Geography

# Select Paper 0 responses



Usefulness of syllabus in the employment & Entrepreneurship

0 responses

No responses yet for this question.

Role of syllabus in the personality development

0 responses

No responses yet for this question.

Use of syllabus in global competency and ICT

0 responses

No responses yet for this question.

Does the syllabus add values to nationality

0 responses

No responses yet for this question.

Does the syllabus add values to Social responsibility,

0 responses

No responses yet for this question.

Does the syllabus add values to Social Justices?

0 responses

No responses yet for this question.

Does the syllabus add values to Enviro