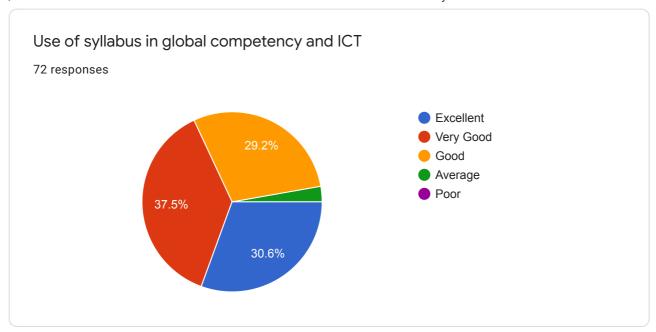

Use of syllabus in global competency and ICT

0 responses

No responses yet for this question.

Does the syllabus add values to nationality

0 responses

No responses yet for this question.

Does the syllabus add values to Social responsibility,