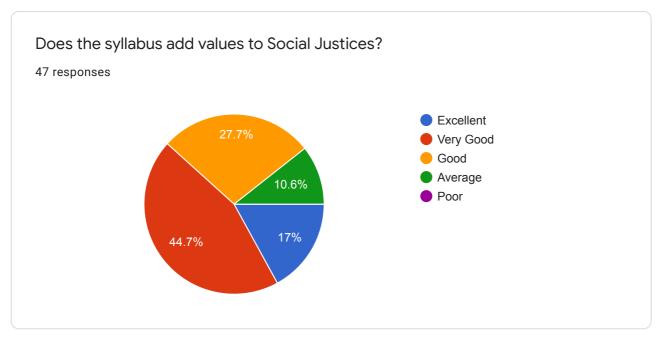

0 responses

No responses yet for this question.

Does the syllabus add values to Social Justices?

0 responses

No responses yet for this question.

Does the syllabus add values to Environment awareness?

0 responses