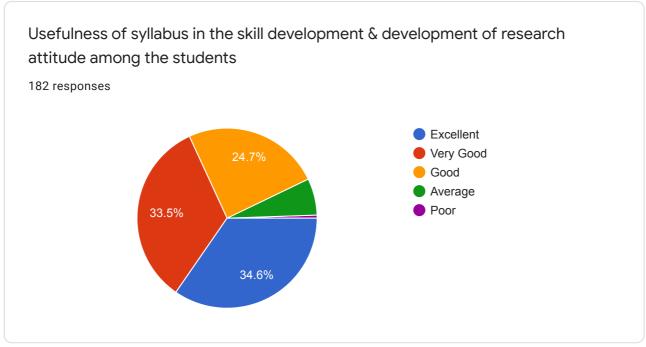

Usefulness of syllabus in the skill development & development of research attitude among the students

0 responses

No responses yet for this question.

Learning value (in terms of skills, concepts, knowledge, analytical abilities, or broadening perspectives)