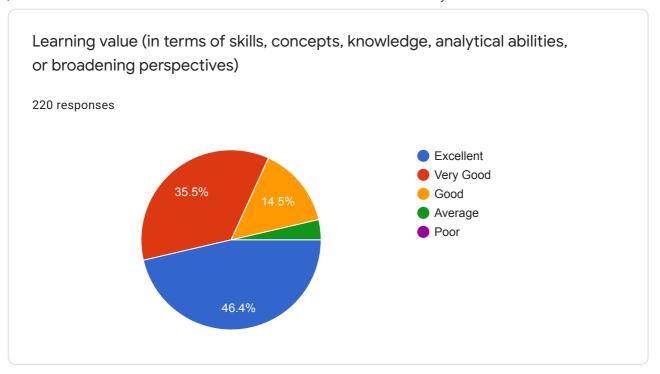

Usefulness of syllabus in the skill development & development of research attitude among the students

0 responses

No responses yet for this question.

Learning value (in terms of skills, concepts, knowledge, analytical abilities, or broadening perspectives)