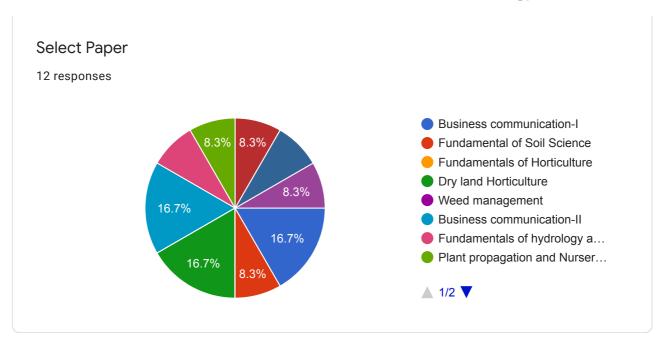

# Select Paper 0 responses

Usefulness of syllabus in the employment & Entrepreneurship

0 responses

No responses yet for this question.

Role of syllabus in the personality development

0 responses

No responses yet for this question.