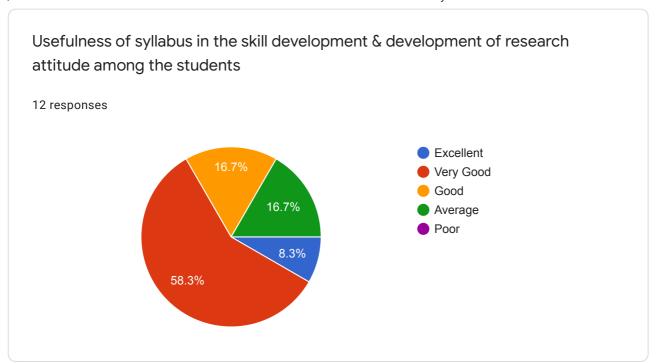

Usefulness of syllabus in the skill development & development of research attitude among the students

0 responses

No responses yet for this question.

Learning value (in terms of skills, concepts, knowledge, analytical abilities, or broadening perspectives)