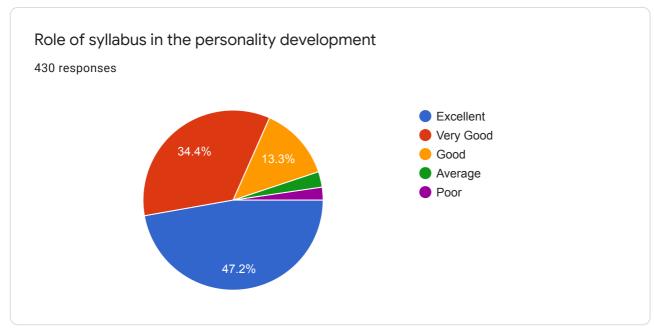

# Students Feedback About Syllabus

1,262 responses

**Publish analytics** 

Name of Student (begin with surname)

1,262 responses

Yamgar Ashwini Sarjerao

Kadam shivani shankar

Kadam Pooja Shashikant

Jagtap Pooja Vinod

Kalel pallavi anil

Deshmukh Sameer shahaji

Nimbalkar Aniket Ashok

Hattigote netrali suhas

Jagdale Datta Shivaji











B.A. 1











































B.A. Part 2











































B.A. Part 3

















































# B.Sc. Part 1











































# Suggestion for the up gradation of Syllabus 98 responses Good Effective learning To get more information No Good No suggestion To do more practice To give more learning methods

# B.Sc. Part 2













































# B.Sc. Part 3













































# M.A./M.Sc.1 Geography

# Select Paper 0 responses



Usefulness of syllabus in the employment & Entrepreneurship

0 responses

No responses yet for this question.

Role of syllabus in the personality development

0 responses

No responses yet for this question.

Use of syllabus in global competency and ICT

0 responses

No responses yet for this question.

Does the syllabus add values to nationality

0 responses

No responses yet for this question.

Does the syllabus add values to Social responsibility,

0 responses

No responses yet for this question.

Does the syllabus add values to Social Justices?

0 responses

No responses yet for this question.

Does the syllabus add values to Environm