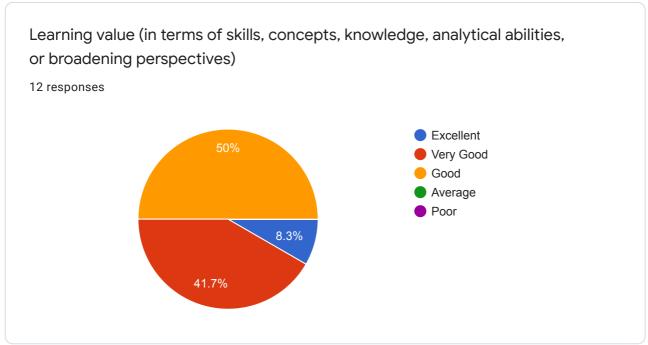

Usefulness of syllabus in the skill development & development of research attitude among the students

0 responses

No responses yet for this question.

Learning value (in terms of skills, concepts, knowledge, analytical abilities, or broadening perspectives)