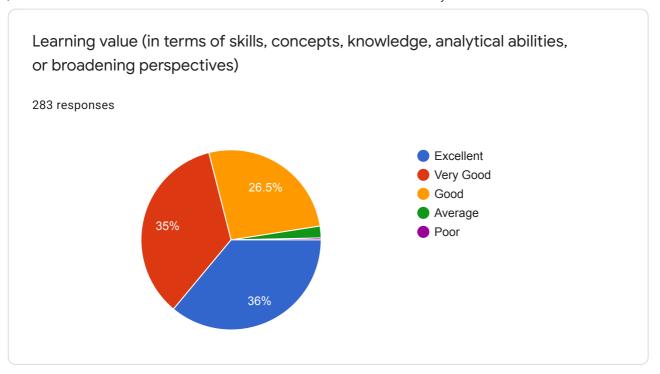

Usefulness of syllabus in the skill development & development of research attitude among the students

0 responses

No responses yet for this question.

Learning value (in terms of skills, concepts, knowledge, analytical abilities, or broadening perspectives)