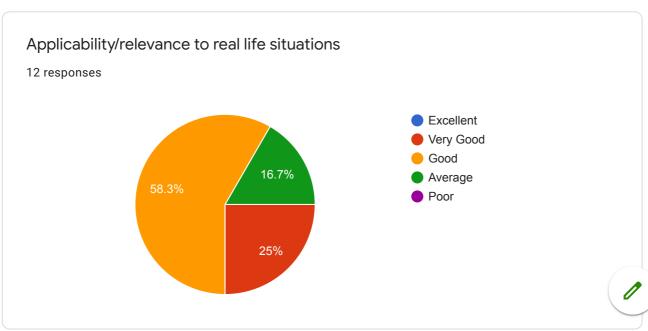

0 responses

No responses yet for this question.

Applicability/relevance to real life situations

0 responses

No responses yet for this question.

Depth of the course content

0 responses

No responses yet for this question.