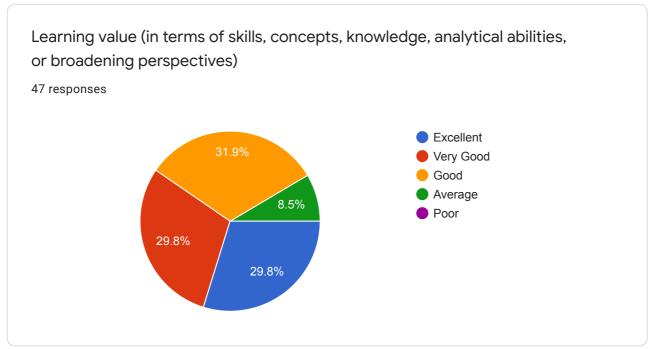

Usefulness of syllabus in the skill development & development of research attitude among the students

0 responses

No responses yet for this question.

Learning value (in terms of skills, concepts, knowledge, analytical abilities, or broadening perspectives)