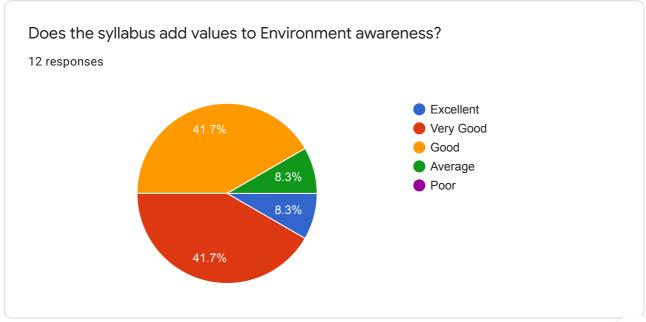

0 responses

No responses yet for this question.

Does the syllabus add values to Social Justices?

0 responses

No responses yet for this question.

Does the syllabus add values to Environment awareness?

0 responses