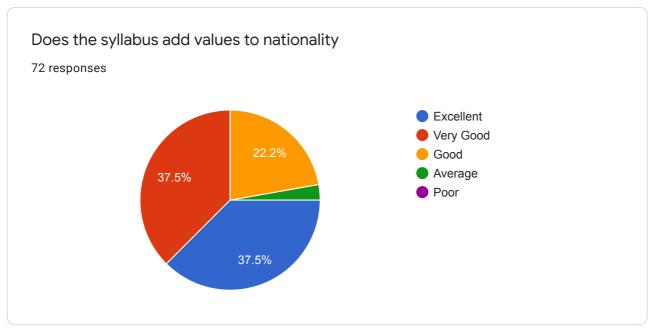

Use of syllabus in global competency and ICT

0 responses

No responses yet for this question.

Does the syllabus add values to nationality

0 responses

No responses yet for this question.

Does the syllabus add values to Social responsibility,