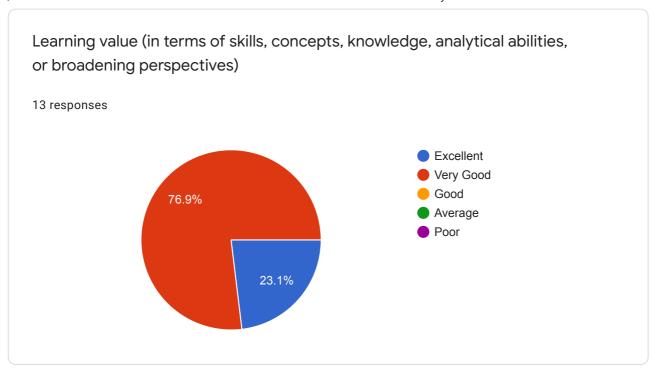

Usefulness of syllabus in the skill development & development of research attitude among the students

0 responses

No responses yet for this question.

Learning value (in terms of skills, concepts, knowledge, analytical abilities, or broadening perspectives)

0 responses

No responses yet for this question.

Applicability/relevance to real life situations

0 responses

No responses yet for this question.

Depth of the course content

0 responses

No responses yet for this question.