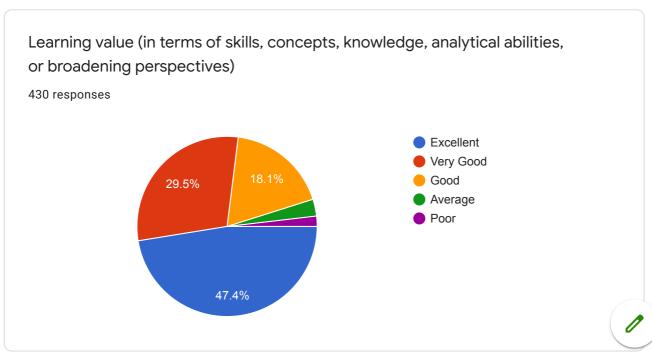

Usefulness of syllabus in the skill development & development of research attitude among the students

0 responses

No responses yet for this question.

Learning value (in terms of skills, concepts, knowledge, analytical abilities, or broadening perspectives)