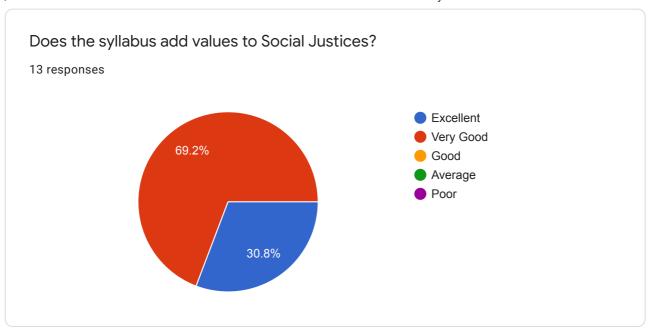

0 responses

No responses yet for this question.

Does the syllabus add values to Social Justices?

0 responses

No responses yet for this question.

Does the syllabus add values to Environment awareness?

0 responses