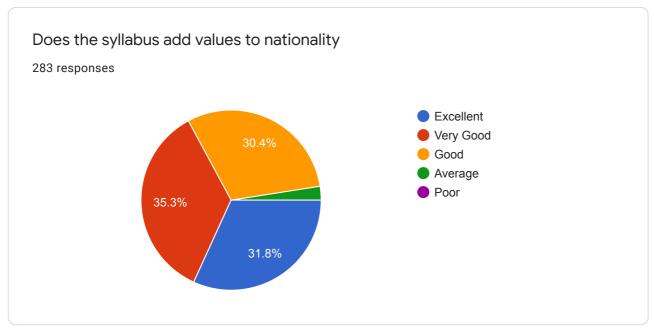

Use of syllabus in global competency and ICT

0 responses

No responses yet for this question.

Does the syllabus add values to nationality

0 responses

No responses yet for this question.

Does the syllabus add values to Social responsibility,