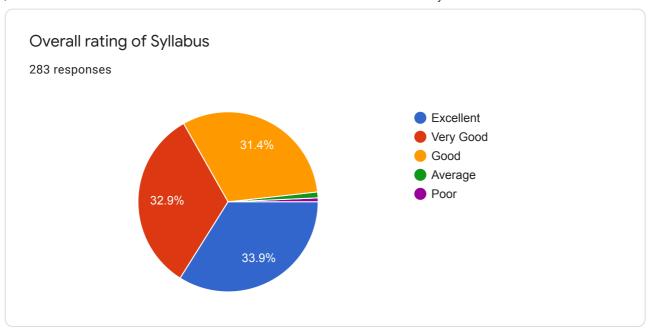

#### Overall rating of Syllabus

0 responses

No responses yet for this question.