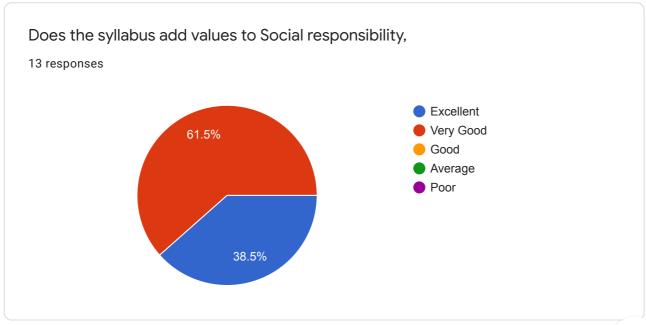

Use of syllabus in global competency and ICT

0 responses

No responses yet for this question.

Does the syllabus add values to nationality

0 responses

No responses yet for this question.

Does the syllabus add values to Social responsibility,