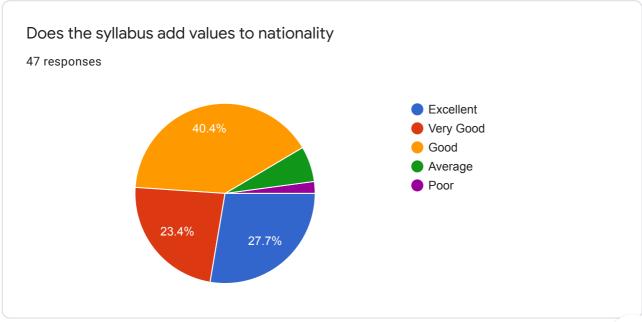

Use of syllabus in global competency and ICT

0 responses

No responses yet for this question.

Does the syllabus add values to nationality

0 responses

No responses yet for this question.

Does the syllabus add values to Social responsibility,