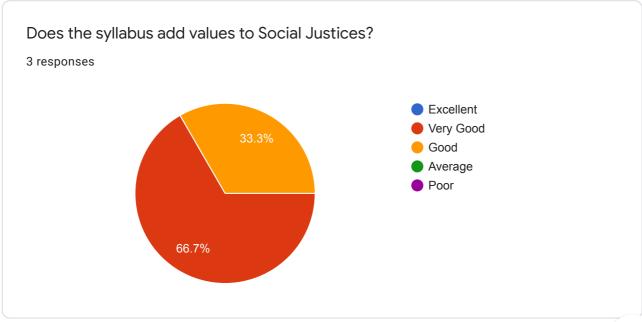

0 responses

No responses yet for this question.

Does the syllabus add values to Social Justices?

0 responses

No responses yet for this question.

Does the syllabus add values to Environment awareness?

0 responses