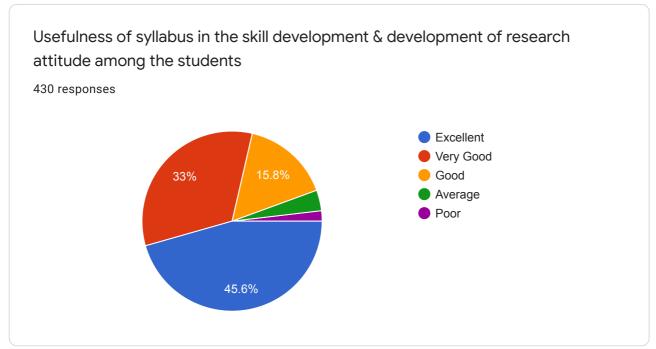

Usefulness of syllabus in the skill development & development of research attitude among the students

0 responses

No responses yet for this question.

Learning value (in terms of skills, concepts, knowledge, analytical abilities, or broadening perspectives)