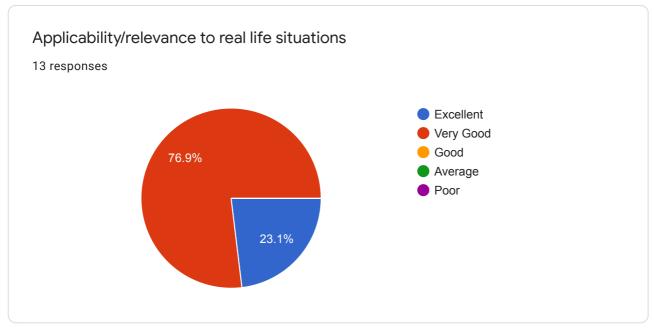

0 responses

No responses yet for this question.

Applicability/relevance to real life situations

0 responses

No responses yet for this question.

Depth of the course content

0 responses

No responses yet for this question.