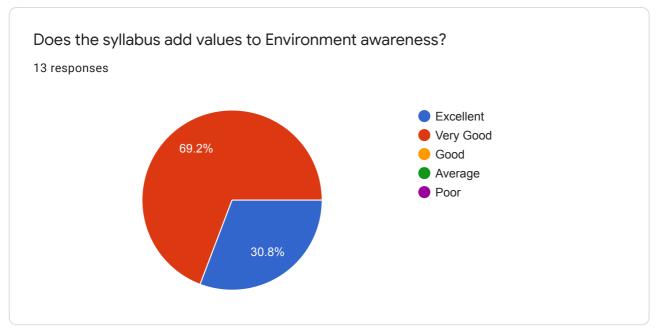

0 responses

No responses yet for this question.

Does the syllabus add values to Social Justices?

0 responses

No responses yet for this question.

Does the syllabus add values to Environment awareness?

0 responses