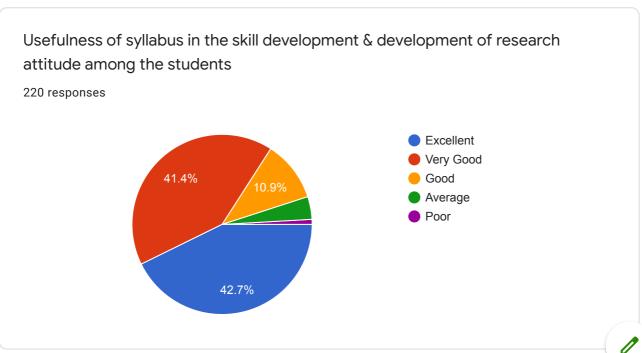

Usefulness of syllabus in the skill development & development of research attitude among the students

0 responses

No responses yet for this question.

Learning value (in terms of skills, concepts, knowledge, analytical abilities, or broadening perspectives)