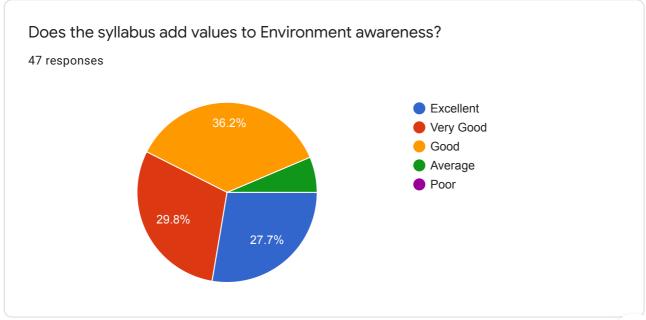

0 responses

No responses yet for this question.

Does the syllabus add values to Social Justices?

0 responses

No responses yet for this question.

Does the syllabus add values to Environment awareness?

0 responses