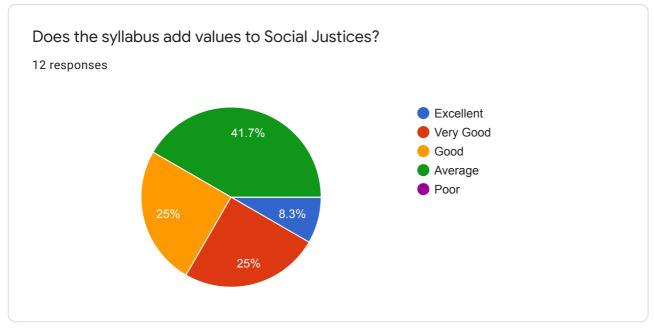

0 responses

No responses yet for this question.

Does the syllabus add values to Social Justices?

0 responses

No responses yet for this question.

Does the syllabus add values to Environment awareness?

0 responses