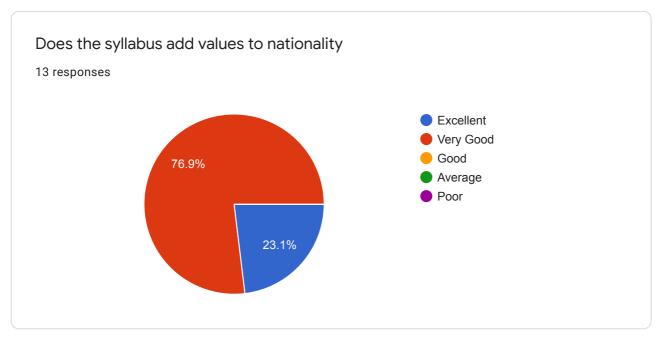

Use of syllabus in global competency and ICT

0 responses

No responses yet for this question.

Does the syllabus add values to nationality

0 responses

No responses yet for this question.

Does the syllabus add values to Social responsibility,