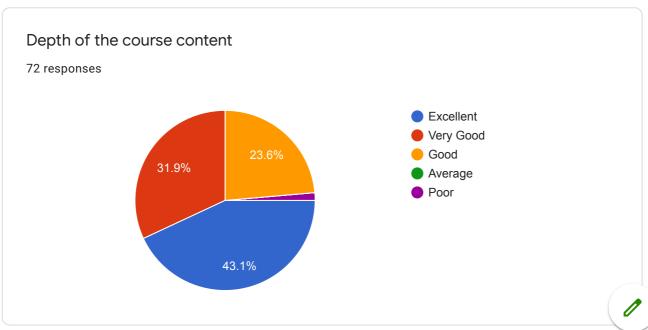

0 responses

No responses yet for this question.

Applicability/relevance to real life situations

0 responses

No responses yet for this question.

Depth of the course content

0 responses

No responses yet for this question.