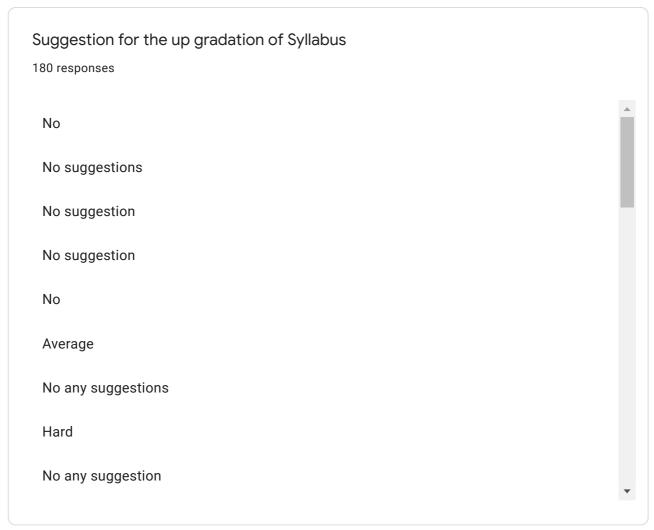

## Suggestion for the up gradation of Syllabus

0 responses

No responses yet for this question.