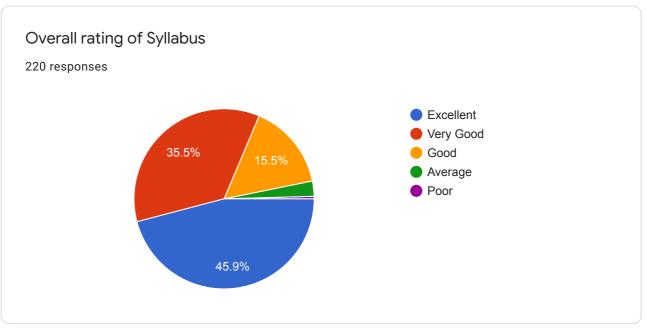

#### Overall rating of Syllabus

0 responses

No responses yet for this question.