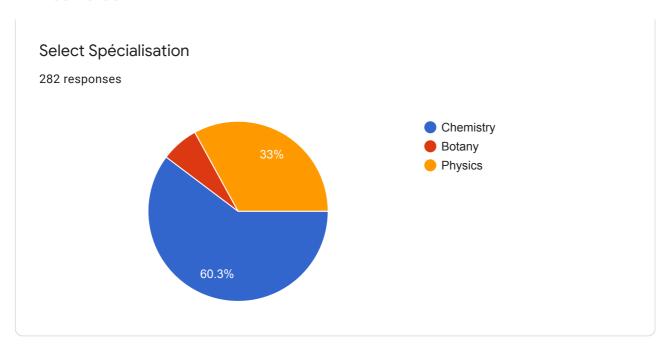

bus

1,262 responses

**Publish analytics** 

Name of Student (begin with surname)

1,262 responses

Yamgar Ashwini Sarjerao

Kadam shivani shankar

Kadam Pooja Shashikant

Jagtap Pooja Vinod

Kalel pallavi anil

Deshmukh Sameer shahaji

Nimbalkar Aniket Ashok

Hattigote netrali suhas

Jagdale Datta Shivaji











B.A. 1











































B.A. Part 2











































B.A. Part 3

















































# B.Sc. Part 1











































# Suggestion for the up gradation of Syllabus 98 responses Good Effective learning To get more information No Good No suggestion To do more practice To give more learning methods

# B.Sc. Part 2













































# B.Sc. Part 3













































# M.A./M.Sc.1 Geography

# Select Paper 0 responses



Usefulness of syllabus in the employment & Entrepreneurship

0 responses

No responses yet for this question.

Role of syllabus in the personality development

0 responses

No responses yet for this question.

Use of syllabus in global competency and ICT

0 responses

No responses yet for this question.

Does the syllabus add values to nationality

0 responses

No responses yet for this question.

Does the syllabus add values to Social responsibility,

0 responses

No responses yet for this question.

Does the syllabus add values to Social Justices?

0 responses

No responses yet for this question.

Does the syllabus add values to Environment awareness?

0 responses



Usefulness of syllabus