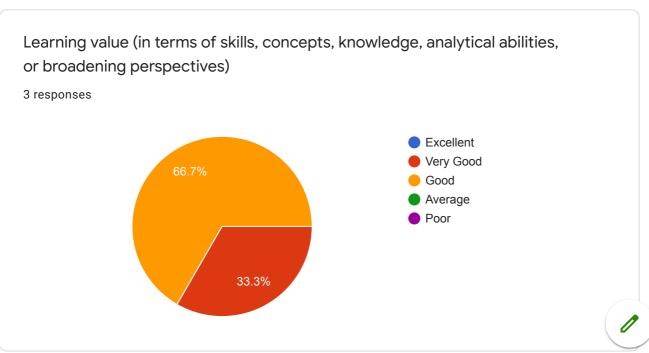

Usefulness of syllabus in the skill development & development of research attitude among the students

0 responses

No responses yet for this question.

Learning value (in terms of skills, concepts, knowledge, analytical abilities, or broadening perspectives)

0 responses

No responses yet for this question.

Applicability/relevance to real life situations

0 responses

No responses yet for this question.

Depth of the course content

0 responses

No responses yet for this question.