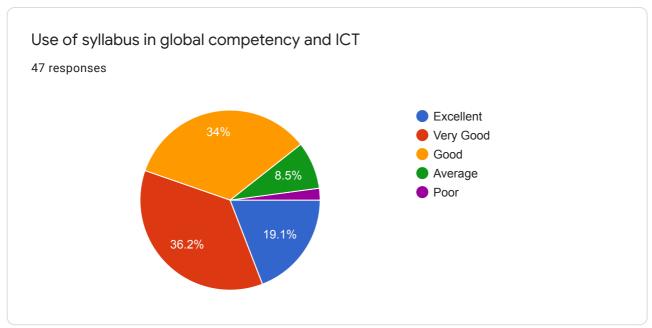

Use of syllabus in global competency and ICT

0 responses

No responses yet for this question.

Does the syllabus add values to nationality

0 responses

No responses yet for this question.

Does the syllabus add values to Social responsibility,