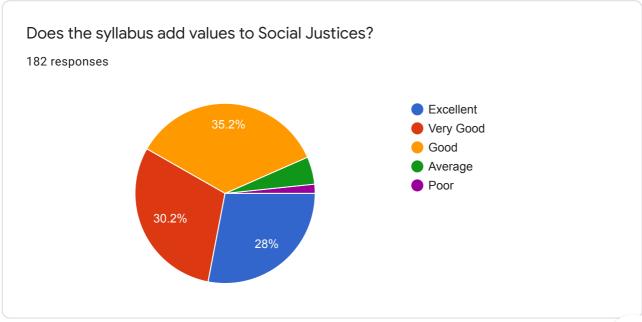

0 responses

No responses yet for this question.

Does the syllabus add values to Social Justices?

0 responses

No responses yet for this question.

Does the syllabus add values to Environment awareness?

0 responses