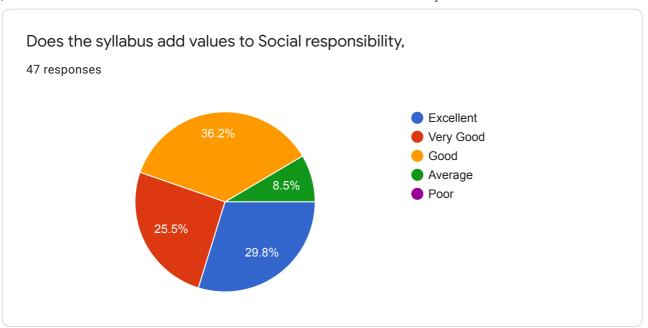

Use of syllabus in global competency and ICT

0 responses

No responses yet for this question.

Does the syllabus add values to nationality

0 responses

No responses yet for this question.

Does the syllabus add values to Social responsibility,

0 responses

No responses yet for this question.

Does the syllabus add values to Social Justices?

0 responses

No responses yet for this question.

Does the syllabus add values to Environment awareness?

0 responses