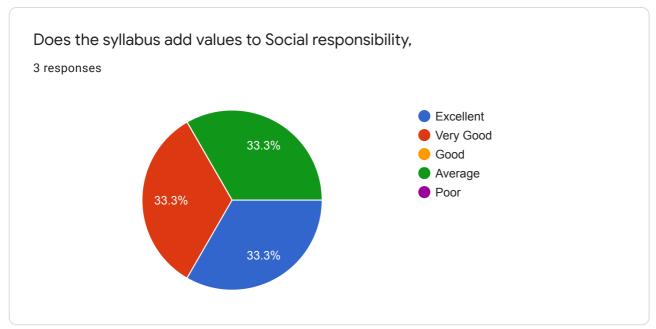

Use of syllabus in global competency and ICT

0 responses

No responses yet for this question.

Does the syllabus add values to nationality

0 responses

No responses yet for this question.

Does the syllabus add values to Social responsibility,

0 responses

No responses yet for this question.

Does the syllabus add values to Social Justices?

0 responses

No responses yet for this question.

Does the syllabus add values to Environment awareness?

0 responses