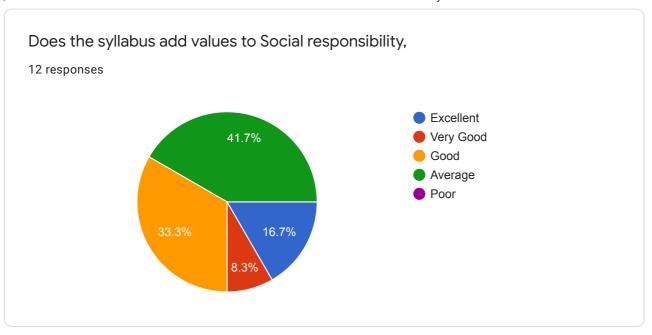

Use of syllabus in global competency and ICT

0 responses

No responses yet for this question.

Does the syllabus add values to nationality

0 responses

No responses yet for this question.

Does the syllabus add values to Social responsibility,