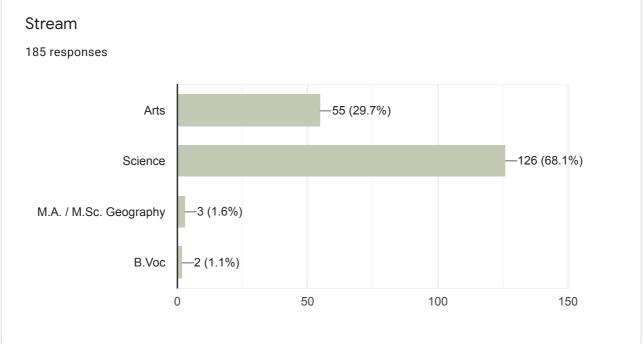

| • |



| Village Name<br>185 responses |   |
|-------------------------------|---|
| Aundh                         |   |
| Varud                         | 1 |
| Gopuj                         |   |
| Jaygaon                       |   |
| Vanzoli                       |   |
| Vadi                          |   |
| Wakalwadi                     |   |
| Bhushangad                    |   |
| Vaduj                         | • |
|                               |   |

| Contact Number |   |
|----------------|---|
| 185 responses  |   |
| 8605467564     |   |
| 7087364138     |   |
| 9699163647     |   |
| 9923375964     |   |
| 8530415734     |   |
| 9834988493     |   |
| 8956584650     |   |
| 9673376743     |   |
| 8010827090     | • |
|                |   |
|                |   |



D



| PRN Number<br>185 responses |  |  |   |
|-----------------------------|--|--|---|
| 2018055091                  |  |  | • |
| 2016064465                  |  |  |   |
| 2017057236                  |  |  |   |
| 2019017454                  |  |  |   |
| 2017057079                  |  |  |   |
| 2018055117                  |  |  |   |
| 2020003054                  |  |  |   |
| 2020002995                  |  |  |   |
| 2020009414                  |  |  | • |
|                             |  |  |   |















Î





















| Suggestion<br>118 responses |   |
|-----------------------------|---|
| Νο                          |   |
| No suggestion               |   |
| Yes                         |   |
| No suggestions              |   |
| No suggestion               |   |