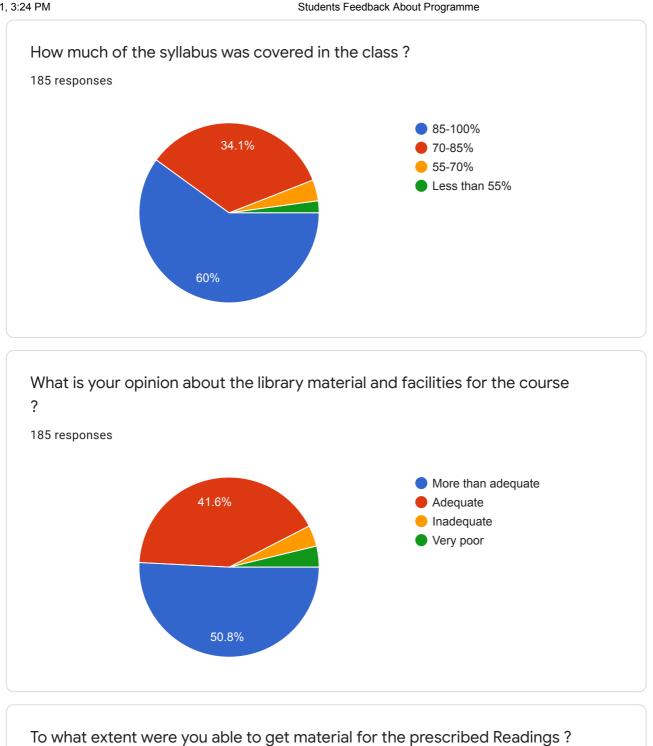

-|
| 185 responses  |   |
| 8605467564     |   |
| 7087364138     |   |
| 9699163647     |   |
| 9923375964     |   |
| 8530415734     |   |
| 9834988493     |   |
| 8956584650     |   |
| 9673376743     |   |
| 8010827090     | • |
|                |   |
|                |   |



D



| PRN Number<br>185 responses |  |  |   |
|-----------------------------|--|--|---|
| 2018055091                  |  |  | • |
| 2016064465                  |  |  |   |
| 2017057236                  |  |  |   |
| 2019017454                  |  |  |   |
| 2017057079                  |  |  |   |
| 2018055117                  |  |  |   |
| 2020003054                  |  |  |   |
| 2020002995                  |  |  |   |
| 2020009414                  |  |  | • |
|                             |  |  |   |















Î





















| Suggestion<br>118 responses |   |
|-----------------------------|---|
| Νο                          |   |
| No suggestion               |   |
| Yes                         |   |
| No suggestions              |   |
| No suggestion               |   |
| Good                        |   |
| Nothing                     |   |
| No any suggestion           |   |
| No any suggestion           | • |
|                             |   |

This content is neither created nor endorsed by Google. Report Abuse - Terms of Service - Privacy Policy

## Google Forms