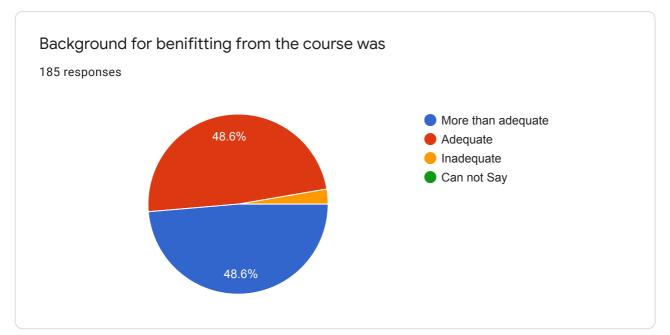

-|---|
| 185 responses  |   |
| 8605467564     |   |
| 7087364138     |   |
| 9699163647     |   |
| 9923375964     |   |
| 8530415734     |   |
| 9834988493     |   |
| 8956584650     |   |
| 9673376743     |   |
| 8010827090     | • |
|                |   |
|                |   |



D



| PRN Number<br>185 responses |  |  |   |
|-----------------------------|--|--|---|
| 2018055091                  |  |  | • |
| 2016064465                  |  |  |   |
| 2017057236                  |  |  |   |
| 2019017454                  |  |  |   |
| 2017057079                  |  |  |   |
| 2018055117                  |  |  |   |
| 2020003054                  |  |  |   |
| 2020002995                  |  |  |   |
| 2020009414                  |  |  | • |
|                             |  |  |   |















Î





















| Suggestion<br>118 responses |   |
|-----------------------------|---|
| Νο                          |   |
| No suggestion               |   |
| Yes                         |   |
| No suggestions              |   |
| No suggestion               |   |
| Good                        |   |
| Nothing                     |   |
| No any suggestion           |   |
| No any suggestion           | • |
|                             |   |

This content is neither created nor endorsed by Google. Report Abuse - Terms of Service - Privacy Policy

## Google Forms