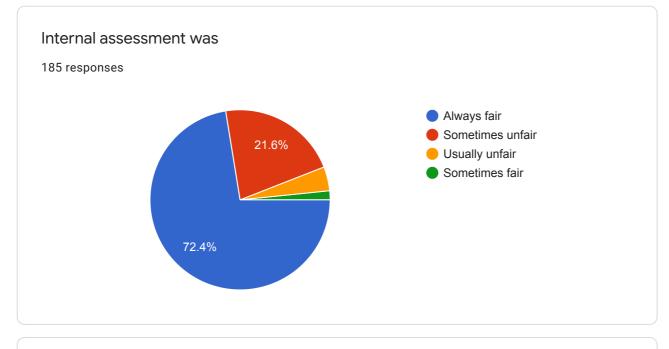

s  |   |
| 8605467564     |   |
| 7087364138     |   |
| 9699163647     |   |
| 9923375964     |   |
| 8530415734     |   |
| 9834988493     |   |
| 8956584650     |   |
| 9673376743     |   |
| 8010827090     | • |
|                |   |
|                |   |



D



| PRN Number<br>185 responses |  |  |   |
|-----------------------------|--|--|---|
| 2018055091                  |  |  | • |
| 2016064465                  |  |  |   |
| 2017057236                  |  |  |   |
| 2019017454                  |  |  |   |
| 2017057079                  |  |  |   |
| 2018055117                  |  |  |   |
| 2020003054                  |  |  |   |
| 2020002995                  |  |  |   |
| 2020009414                  |  |  | • |
|                             |  |  |   |















Î





















| Suggestion<br>118 responses |   |
|-----------------------------|---|
| Νο                          |   |
| No suggestion               |   |
| Yes                         |   |
| No suggestions              |   |
| No suggestion               |   |
| Good                        |   |
| Nothing                     |   |
| No any suggestion           |   |
| No any suggestion           | • |
|                             |   |

This content is neither created nor endorsed by Google. Report Abuse - Terms of Service - Privacy Policy

## Google Forms