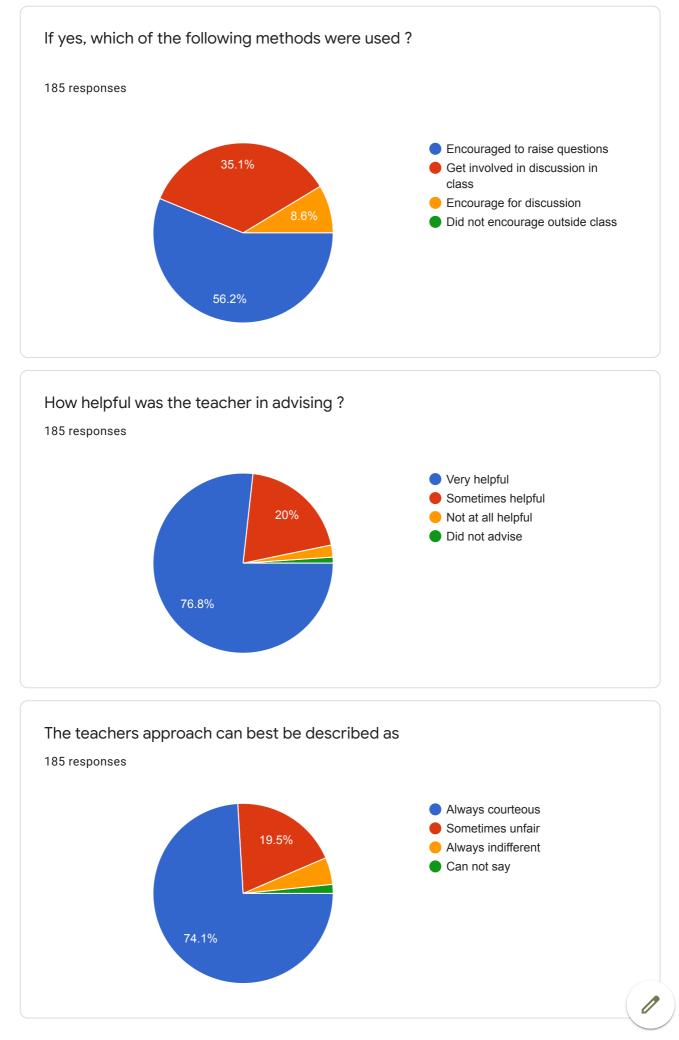

ses  |   |
| 8605467564     |   |
| 7087364138     |   |
| 9699163647     |   |
| 9923375964     |   |
| 8530415734     |   |
| 9834988493     |   |
| 8956584650     |   |
| 9673376743     |   |
| 8010827090     | • |
|                |   |
|                |   |



D



| PRN Number<br>185 responses |  |  |   |
|-----------------------------|--|--|---|
| 2018055091                  |  |  | • |
| 2016064465                  |  |  |   |
| 2017057236                  |  |  |   |
| 2019017454                  |  |  |   |
| 2017057079                  |  |  |   |
| 2018055117                  |  |  |   |
| 2020003054                  |  |  |   |
| 2020002995                  |  |  |   |
| 2020009414                  |  |  | • |
|                             |  |  |   |















Î





















| Suggestion<br>118 responses |   |
|-----------------------------|---|
| Νο                          |   |
| No suggestion               |   |
| Yes                         |   |
| No suggestions              |   |
| No suggestion               |   |
| Good                        |   |
| Nothing                     |   |
| No any suggestion           |   |
| No any suggestion           | • |
|                             |   |

This content is neither created nor endorsed by Google. Report Abuse - Terms of Service - Privacy Policy

## Google Forms