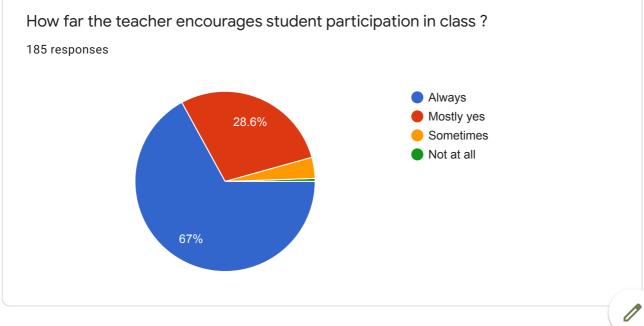

onses  |   |
| 8605467564     |   |
| 7087364138     |   |
| 9699163647     |   |
| 9923375964     |   |
| 8530415734     |   |
| 9834988493     |   |
| 8956584650     |   |
| 9673376743     |   |
| 8010827090     | • |
|                |   |
|                |   |



D



| PRN Number<br>185 responses |  |  |   |
|-----------------------------|--|--|---|
| 2018055091                  |  |  | • |
| 2016064465                  |  |  |   |
| 2017057236                  |  |  |   |
| 2019017454                  |  |  |   |
| 2017057079                  |  |  |   |
| 2018055117                  |  |  |   |
| 2020003054                  |  |  |   |
| 2020002995                  |  |  |   |
| 2020009414                  |  |  | • |
|                             |  |  |   |















Î





















| Suggestion<br>118 responses |   |
|-----------------------------|---|
| Νο                          |   |
| No suggestion               |   |
| Yes                         |   |
| No suggestions              |   |
| No suggestion               |   |
| Good                        |   |
| Nothing                     |   |
| No any suggestion           |   |
| No any suggestion           | • |
|                             |   |

This content is neither created nor endorsed by Google. Report Abuse - Terms of Service - Privacy Policy

## Google Forms