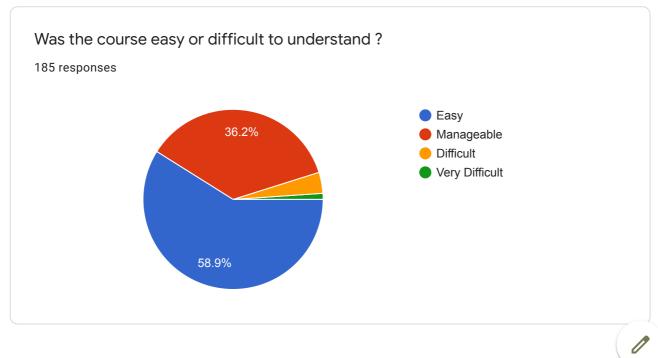

---|
| 185 responses  |   |
| 8605467564     |   |
| 7087364138     |   |
| 9699163647     |   |
| 9923375964     |   |
| 8530415734     |   |
| 9834988493     |   |
| 8956584650     |   |
| 9673376743     |   |
| 8010827090     | • |
|                |   |
|                |   |



D



| PRN Number<br>185 responses |  |  |   |
|-----------------------------|--|--|---|
| 2018055091                  |  |  | • |
| 2016064465                  |  |  |   |
| 2017057236                  |  |  |   |
| 2019017454                  |  |  |   |
| 2017057079                  |  |  |   |
| 2018055117                  |  |  |   |
| 2020003054                  |  |  |   |
| 2020002995                  |  |  |   |
| 2020009414                  |  |  | • |
|                             |  |  |   |















Î





















| Suggestion<br>118 responses |   |
|-----------------------------|---|
| Νο                          |   |
| No suggestion               |   |
| Yes                         |   |
| No suggestions              |   |
| No suggestion               |   |
| Good                        |   |
| Nothing                     |   |
| No any suggestion           |   |
| No any suggestion           | • |
|                             |   |

This content is neither created nor endorsed by Google. Report Abuse - Terms of Service - Privacy Policy

## Google Forms