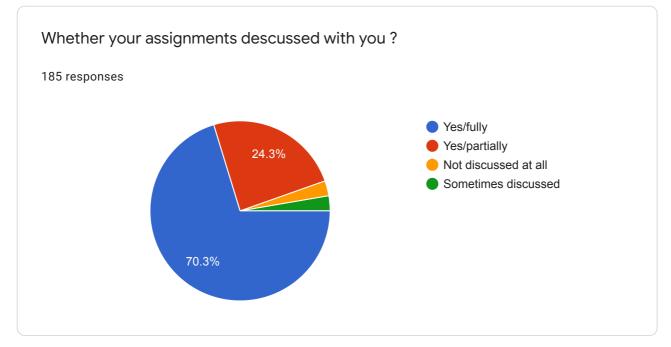

|
| 8605467564     |   |
| 7087364138     |   |
| 9699163647     |   |
| 9923375964     |   |
| 8530415734     |   |
| 9834988493     |   |
| 8956584650     |   |
| 9673376743     |   |
| 8010827090     | • |
|                |   |
|                |   |



D



| PRN Number<br>185 responses |  |  |   |
|-----------------------------|--|--|---|
| 2018055091                  |  |  | • |
| 2016064465                  |  |  |   |
| 2017057236                  |  |  |   |
| 2019017454                  |  |  |   |
| 2017057079                  |  |  |   |
| 2018055117                  |  |  |   |
| 2020003054                  |  |  |   |
| 2020002995                  |  |  |   |
| 2020009414                  |  |  | • |
|                             |  |  |   |















Î





















| Suggestion<br>118 responses |   |
|-----------------------------|---|
| Νο                          |   |
| No suggestion               |   |
| Yes                         |   |
| No suggestions              |   |
| No suggestion               |   |
| Good                        |   |
| Nothing                     |   |
| No any suggestion           |   |
| No any suggestion           | • |
|                             |   |

This content is neither created nor endorsed by Google. Report Abuse - Terms of Service - Privacy Policy

## Google Forms