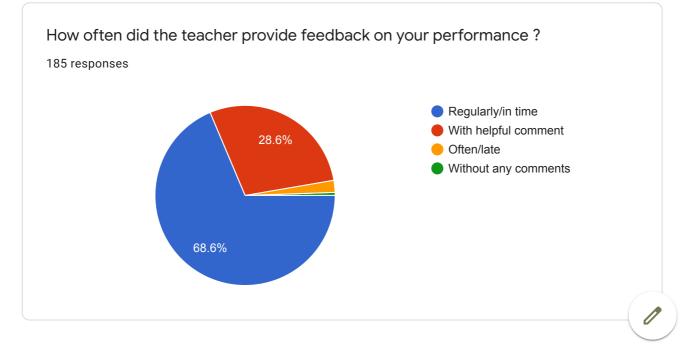

|
| 8605467564     |   |
| 7087364138     |   |
| 9699163647     |   |
| 9923375964     |   |
| 8530415734     |   |
| 9834988493     |   |
| 8956584650     |   |
| 9673376743     |   |
| 8010827090     | • |
|                |   |
|                |   |



D



| PRN Number<br>185 responses |  |  |   |
|-----------------------------|--|--|---|
| 2018055091                  |  |  | • |
| 2016064465                  |  |  |   |
| 2017057236                  |  |  |   |
| 2019017454                  |  |  |   |
| 2017057079                  |  |  |   |
| 2018055117                  |  |  |   |
| 2020003054                  |  |  |   |
| 2020002995                  |  |  |   |
| 2020009414                  |  |  | • |
|                             |  |  |   |















Î





















| Suggestion<br>118 responses |   |
|-----------------------------|---|
| Νο                          |   |
| No suggestion               |   |
| Yes                         |   |
| No suggestions              |   |
| No suggestion               |   |
| Good                        |   |
| Nothing                     |   |
| No any suggestion           |   |
| No any suggestion           | • |
|                             |   |

This content is neither created nor endorsed by Google. Report Abuse - Terms of Service - Privacy Policy

## Google Forms