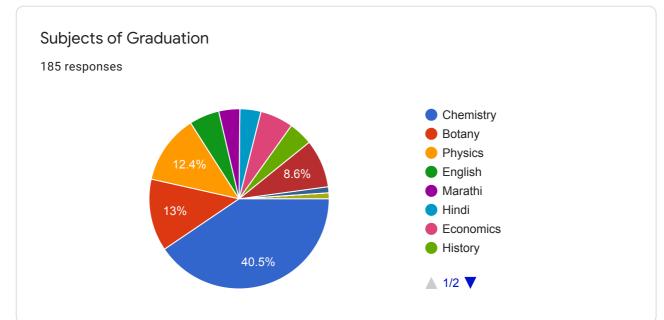

| • |



| Village Name<br>185 responses |   |
|-------------------------------|---|
| Aundh                         |   |
| Varud                         | 1 |
| Gopuj                         |   |
| Jaygaon                       |   |
| Vanzoli                       |   |
| Vadi                          |   |
| Wakalwadi                     |   |
| Bhushangad                    |   |
| Vaduj                         | • |
|                               |   |

| Contact Number |   |
|----------------|---|
| 185 responses  |   |
| 8605467564     |   |
| 7087364138     |   |
| 9699163647     |   |
| 9923375964     |   |
| 8530415734     |   |
| 9834988493     |   |
| 8956584650     |   |
| 9673376743     |   |
| 8010827090     | • |
|                |   |
|                |   |



D



| PRN Number<br>185 responses |  |  |   |
|-----------------------------|--|--|---|
| 2018055091                  |  |  | • |
| 2016064465                  |  |  |   |
| 2017057236                  |  |  |   |
| 2019017454                  |  |  |   |
| 2017057079                  |  |  |   |
| 2018055117                  |  |  |   |
| 2020003054                  |  |  |   |
| 2020002995                  |  |  |   |
| 2020009414                  |  |  | • |
|                             |  |  |   |















Î





















| Suggestion<br>118 responses |   |
|-----------------------------|---|
| Νο                          |   |
| No suggestion               |   |
| Yes                         |   |
| No suggestions              |   |
| No suggestion               |   |
| Go