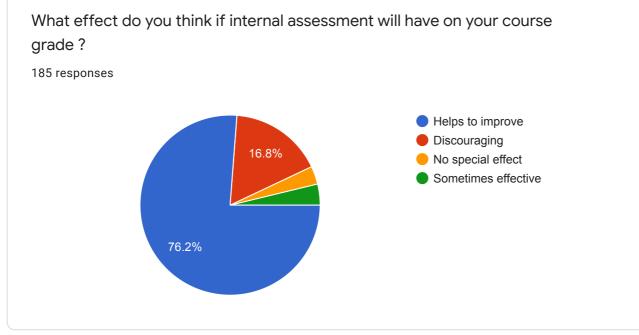

|   |
| 8605467564     |   |
| 7087364138     |   |
| 9699163647     |   |
| 9923375964     |   |
| 8530415734     |   |
| 9834988493     |   |
| 8956584650     |   |
| 9673376743     |   |
| 8010827090     | • |
|                |   |
|                |   |



D



| PRN Number<br>185 responses |  |  |   |
|-----------------------------|--|--|---|
| 2018055091                  |  |  | • |
| 2016064465                  |  |  |   |
| 2017057236                  |  |  |   |
| 2019017454                  |  |  |   |
| 2017057079                  |  |  |   |
| 2018055117                  |  |  |   |
| 2020003054                  |  |  |   |
| 2020002995                  |  |  |   |
| 2020009414                  |  |  | • |
|                             |  |  |   |















Î





















| Suggestion<br>118 responses |   |
|-----------------------------|---|
| Νο                          |   |
| No suggestion               |   |
| Yes                         |   |
| No suggestions              |   |
| No suggestion               |   |
| Good                        |   |
| Nothing                     |   |
| No any suggestion           |   |
| No any suggestion           | • |
|                             |   |

This content is neither created nor endorsed by Google. Report Abuse - Terms of Service - Privacy Policy

## Google Forms