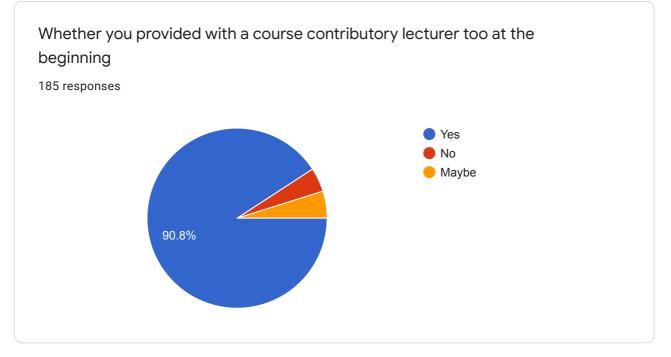

| 8605467564     |   |
| 7087364138     |   |
| 9699163647     |   |
| 9923375964     |   |
| 8530415734     |   |
| 9834988493     |   |
| 8956584650     |   |
| 9673376743     |   |
| 8010827090     | • |
|                |   |
|                |   |



D



| PRN Number<br>185 responses |  |  |   |
|-----------------------------|--|--|---|
| 2018055091                  |  |  | • |
| 2016064465                  |  |  |   |
| 2017057236                  |  |  |   |
| 2019017454                  |  |  |   |
| 2017057079                  |  |  |   |
| 2018055117                  |  |  |   |
| 2020003054                  |  |  |   |
| 2020002995                  |  |  |   |
| 2020009414                  |  |  | • |
|                             |  |  |   |















Î





















| Suggestion<br>118 responses |   |
|-----------------------------|---|
| Νο                          |   |
| No suggestion               |   |
| Yes                         |   |
| No suggestions              |   |
| No suggestion               |   |
| Good                        |   |
| Nothing                     |   |
| No any suggestion           |   |
| No any suggestion           | • |
|                             |   |

This content is neither created nor endorsed by Google. Report Abuse - Terms of Service - Privacy Policy

## Google Forms