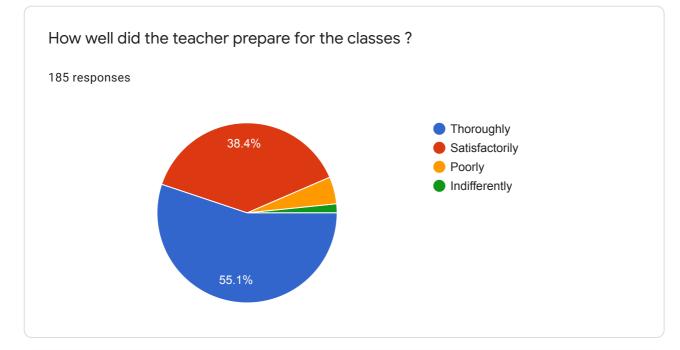

responses  |   |
| 8605467564     |   |
| 7087364138     |   |
| 9699163647     |   |
| 9923375964     |   |
| 8530415734     |   |
| 9834988493     |   |
| 8956584650     |   |
| 9673376743     |   |
| 8010827090     | • |
|                |   |
|                |   |



D



| PRN Number<br>185 responses |  |  |   |
|-----------------------------|--|--|---|
| 2018055091                  |  |  | • |
| 2016064465                  |  |  |   |
| 2017057236                  |  |  |   |
| 2019017454                  |  |  |   |
| 2017057079                  |  |  |   |
| 2018055117                  |  |  |   |
| 2020003054                  |  |  |   |
| 2020002995                  |  |  |   |
| 2020009414                  |  |  | • |
|                             |  |  |   |















Î





















| Suggestion<br>118 responses |   |
|-----------------------------|---|
| Νο                          |   |
| No suggestion               |   |
| Yes                         |   |
| No suggestions              |   |
| No suggestion               |   |
| Good                        |   |
| Nothing                     |   |
| No any suggestion           |   |
| No any suggestion           | • |
|                             |   |

This content is neither created nor endorsed by Google. Report Abuse - Terms of Service - Privacy Policy

## Google Forms