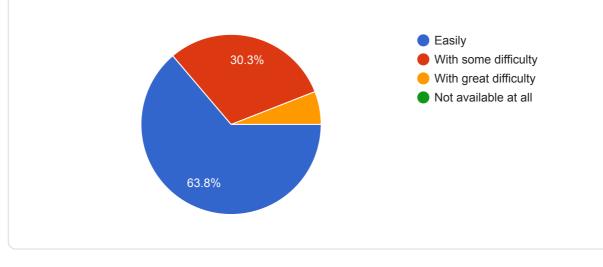

185 responses  |   |
| 8605467564     |   |
| 7087364138     |   |
| 9699163647     |   |
| 9923375964     |   |
| 8530415734     |   |
| 9834988493     |   |
| 8956584650     |   |
| 9673376743     |   |
| 8010827090     | • |
|                |   |
|                |   |



D



| PRN Number<br>185 responses |  |  |   |
|-----------------------------|--|--|---|
| 2018055091                  |  |  | • |
| 2016064465                  |  |  |   |
| 2017057236                  |  |  |   |
| 2019017454                  |  |  |   |
| 2017057079                  |  |  |   |
| 2018055117                  |  |  |   |
| 2020003054                  |  |  |   |
| 2020002995                  |  |  |   |
| 2020009414                  |  |  | • |
|                             |  |  |   |















Î





















| Suggestion<br>118 responses |   |
|-----------------------------|---|
| Νο                          |   |
| No suggestion               |   |
| Yes                         |   |
| No suggestions              |   |
| No suggestion               |   |
| Good                        |   |
| Nothing                     |   |
| No any suggestion           |   |
| No any suggestion           | • |
|                             |   |

This content is neither created nor endorsed by Google. Report Abuse - Terms of Service - Privacy Policy

## Google Forms