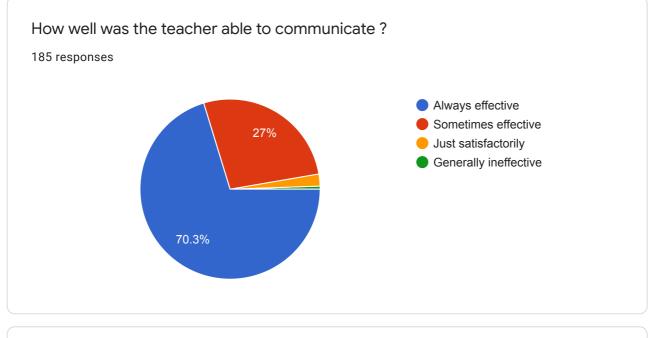

sponses  |   |
| 8605467564     |   |
| 7087364138     |   |
| 9699163647     |   |
| 9923375964     |   |
| 8530415734     |   |
| 9834988493     |   |
| 8956584650     |   |
| 9673376743     |   |
| 8010827090     | • |
|                |   |
|                |   |



D



| PRN Number<br>185 responses |  |  |   |
|-----------------------------|--|--|---|
| 2018055091                  |  |  | • |
| 2016064465                  |  |  |   |
| 2017057236                  |  |  |   |
| 2019017454                  |  |  |   |
| 2017057079                  |  |  |   |
| 2018055117                  |  |  |   |
| 2020003054                  |  |  |   |
| 2020002995                  |  |  |   |
| 2020009414                  |  |  | • |
|                             |  |  |   |















Î





















| Suggestion<br>118 responses |   |
|-----------------------------|---|
| Νο                          |   |
| No suggestion               |   |
| Yes                         |   |
| No suggestions              |   |
| No suggestion               |   |
| Good                        |   |
| Nothing                     |   |
| No any suggestion           |   |
| No any suggestion           | • |
|                             |   |

This content is neither created nor endorsed by Google. Report Abuse - Terms of Service - Privacy Policy

## Google Forms