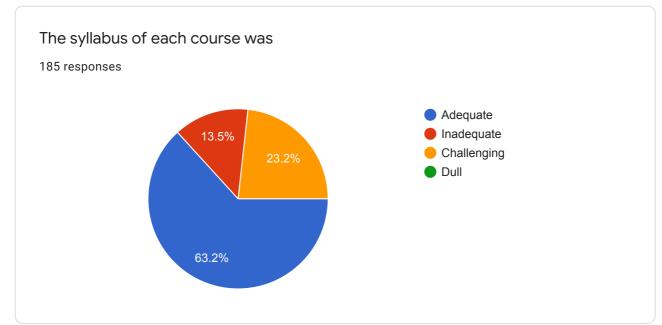

---|---|
| 185 responses  |   |
| 8605467564     |   |
| 7087364138     |   |
| 9699163647     |   |
| 9923375964     |   |
| 8530415734     |   |
| 9834988493     |   |
| 8956584650     |   |
| 9673376743     |   |
| 8010827090     | • |
|                |   |
|                |   |



D



| PRN Number<br>185 responses |  |  |   |
|-----------------------------|--|--|---|
| 2018055091                  |  |  | • |
| 2016064465                  |  |  |   |
| 2017057236                  |  |  |   |
| 2019017454                  |  |  |   |
| 2017057079                  |  |  |   |
| 2018055117                  |  |  |   |
| 2020003054                  |  |  |   |
| 2020002995                  |  |  |   |
| 2020009414                  |  |  | • |
|                             |  |  |   |















Î





















| Suggestion<br>118 responses |   |
|-----------------------------|---|
| Νο                          |   |
| No suggestion               |   |
| Yes                         |   |
| No suggestions              |   |
| No suggestion               |   |
| Good                        |   |
| Nothing                     |   |
| No any suggestion           |   |
| No any suggestion           | • |
|                             |   |

This content is neither created nor endorsed by Google. Report Abuse - Terms of Service - Privacy Policy

## Google Forms