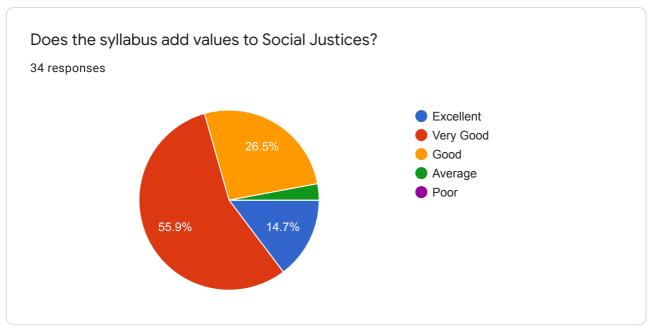

Does the syllabus add values to Social responsibility,

0 responses

No responses yet for this question.

Does the syllabus add values to Social Justices?

0 responses

No responses yet for this question.

Does the syllabus add values to Environment awareness?