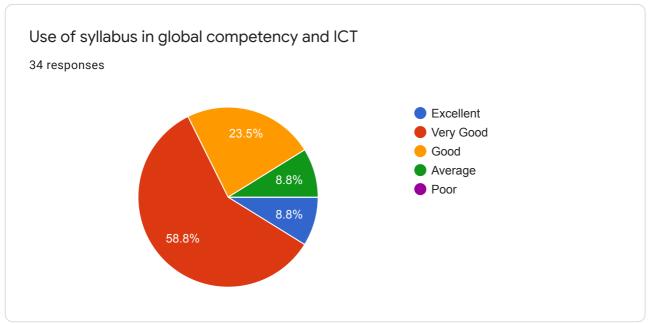

No responses yet for this question.

Use of syllabus in global competency and ICT

0 responses

No responses yet for this question.

Does the syllabus add values to nationality

0 responses

No responses yet for this question.