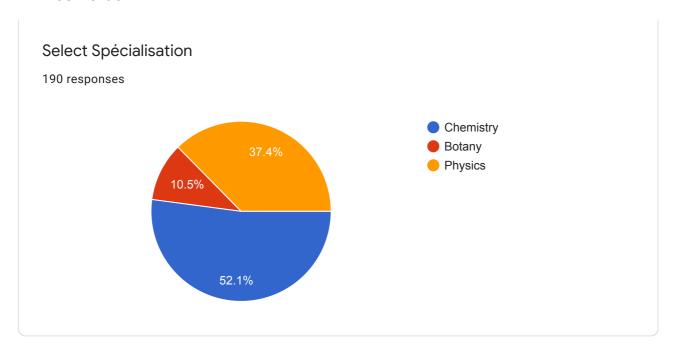

Pawar Tanaji Dadu

Powar Sunita Vilas



Name of Student (begin with surname)
519 responses

Pawar Pooja shankar

Jadhav Mayuri Vishnu

Waghmare Anuja Bajirang

Dange Simran Iqbal

Ingale Pooja Shantaram

Paithankar Dhairyshil Dhhananjay

Bhokare Anjali Anil

Shinde Shivani Rajendra

Shinde shivanjali Sanjay







B.A. 1











































### B.A. Part 2











































B.A. Part 3















































# Suggestion for the up gradation of Syllabus 21 responses No Very good Good नाही Most gradation of syllabus is must be a good education No suggestions Nice syllabus Good -

### B.Sc. Part 1













































## B.Sc. Part 2













































# B.Sc. Part 3













































# M.A./M.Sc.1 Geography

Select Paper

0 responses



Usefulness of syllabus in the employment & Entrepreneurship

0 responses

No responses yet for this question.

Role of syllabus in the personality development

0 responses

No responses yet for this question.

Use of syllabus in global competency and ICT

0 responses

No responses yet for this question.

Does the syllabus add values to nationality

0 responses

No responses yet for this question.

Does the syllabus add values to Social responsibility,

0 responses

No responses yet for this question.

Does the syllabus add values to Social Justices?

0 responses

No responses yet for this question.

Does the syllabus add values to Environment awareness?

0 responses



Usefulness of syllabus i