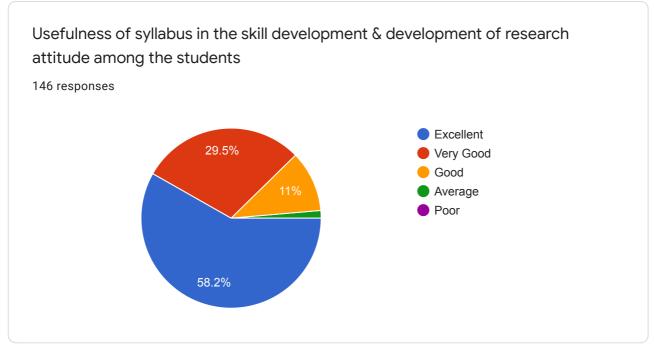

0 responses

Usefulness of syllabus in the skill development & development of research attitude among the students

0 responses

No responses yet for this question.

Learning value (in terms of skills, concepts, knowledge, analytical abilities, or broadening perspectives)