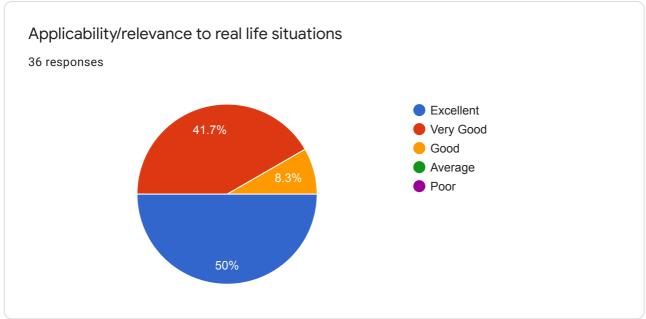

0 responses

No responses yet for this question.

Applicability/relevance to real life situations

0 responses

No responses yet for this question.

Depth of the course content

0 responses

No responses yet for this question.