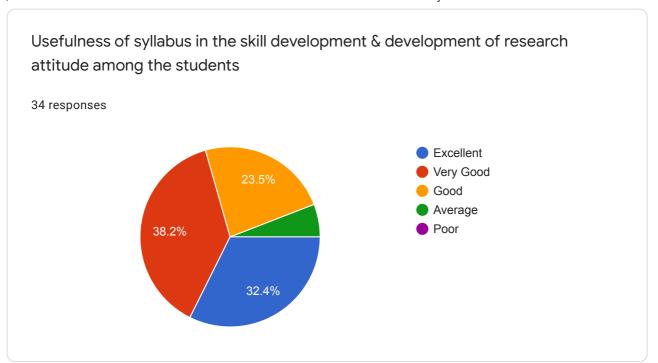

0 responses

Usefulness of syllabus in the skill development & development of research attitude among the students

0 responses

No responses yet for this question.

Learning value (in terms of skills, concepts, knowledge, analytical abilities, or broadening perspectives)