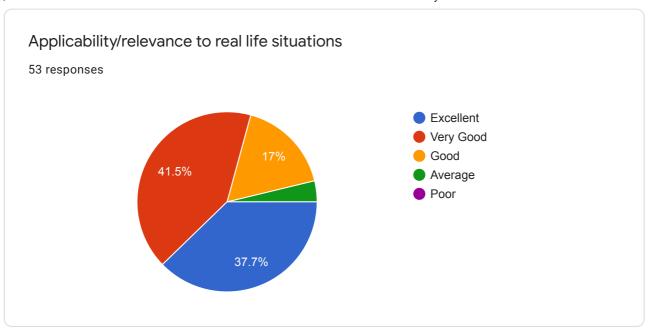

0 responses

No responses yet for this question.

Applicability/relevance to real life situations

0 responses

No responses yet for this question.

Depth of the course content

0 responses

No responses yet for this question.