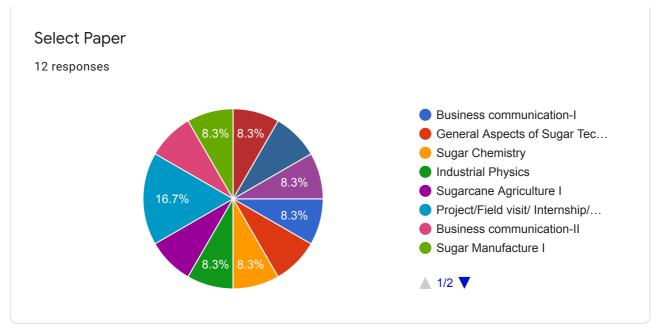

Relevance/learning value of project/ report

0 responses

No responses yet for this question.

#### Overall rating of Syllabus

0 responses

No responses yet for this question.

# Suggestion for the up gradation of Syllabus

0 responses

No responses yet for this question.

#### M.A./M.Sc.2 Geography











































# Suggestion for the up gradation of Syllabus

1 response

Thise subject all never for to our life important thise subject ...so i am always for trust and discuss in my opportunity

## Bachelor of Vocational (B.Voc.) - Hortulture Science And Technology









































Suggestion for the up gradation of Syllabus

0 responses

No responses yet for this question.

Bachelor of Vocational (B.Voc.) - Diploma in Sugar Technology









































Suggestion for the up gradation of Syllabus

0 responses

No responses yet for this question.

#### B.Voc. Certificate course in Library Automation and Networking

Select Paper

0 responses

No responses yet for this question.

Usefulness of syllabus in the employment & Entrepreneurship

0 responses

No responses yet for this question.

Role of syllabus in the personality development

0 responses



Use of syllabus in global competency and ICT

0 responses

No responses yet for this question.

Does the syllabus add values to nationality

0 responses

No responses yet for this question.

Does the syllabus add values to Social responsibility,

0 responses

No responses yet for this question.

Does the syllabus add values to Social Justices?

0 responses