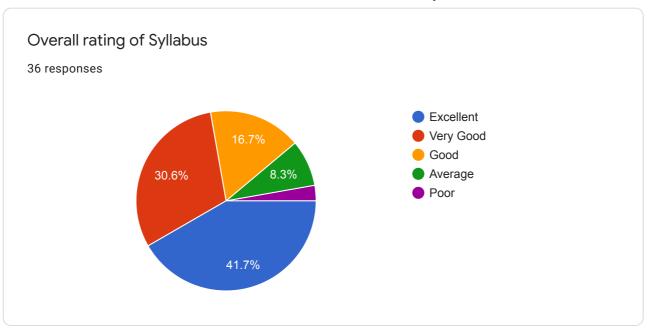

#### Overall rating of Syllabus

0 responses

No responses yet for this question.