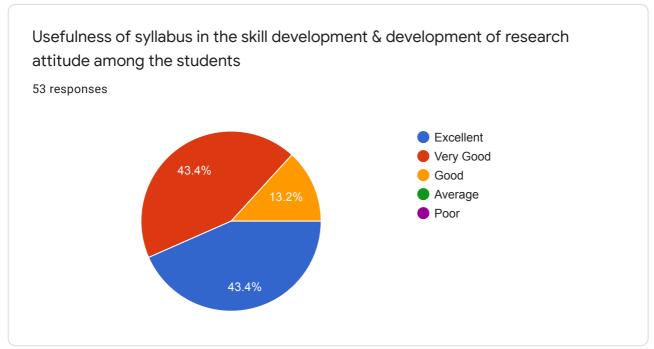

0 responses

Usefulness of syllabus in the skill development & development of research attitude among the students

0 responses

No responses yet for this question.

Learning value (in terms of skills, concepts, knowledge, analytical abilities, or broadening perspectives)