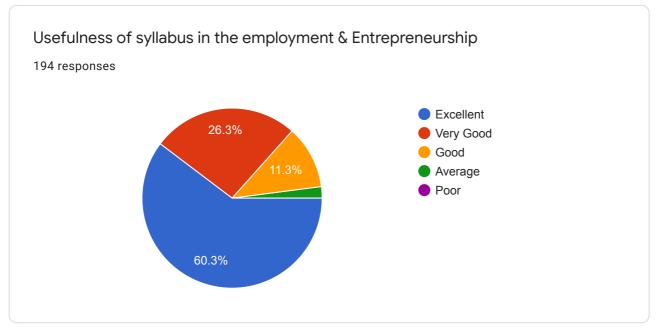

r Tanaji Dadu

Powar Sunita Vilas



Name of Student (begin with surname)
519 responses

Pawar Pooja shankar

Jadhav Mayuri Vishnu

Waghmare Anuja Bajirang

Dange Simran Iqbal

Ingale Pooja Shantaram

Paithankar Dhairyshil Dhhananjay

Bhokare Anjali Anil

Shinde Shivani Rajendra

Shinde shivanjali Sanjay







B.A. 1











































### B.A. Part 2











































B.A. Part 3















































# Suggestion for the up gradation of Syllabus 21 responses No Very good Good नाही Most gradation of syllabus is must be a good education No suggestions Nice syllabus Good -

### B.Sc. Part 1













































## B.Sc. Part 2













































# B.Sc. Part 3













































# M.A./M.Sc.1 Geography

Select Paper

0 responses



Usefulness of syllabus in the employment & Entrepreneurship

0 responses

No responses yet for this question.

Role of syllabus in the personality development

0 responses

No responses yet for this question.

Use of syllabus in global competency and ICT

0 responses

No responses yet for this question.

Does the syllabus add values to nationality

0 responses

No responses yet for this question.

Does the syllabus add values to Social responsibility,

0 responses

No responses yet for this question.

Does the syllabus add values to Social Justices?

0 responses

No responses yet for this question.

Does the syllabus add values to Environment awareness?

0 responses



Usefulness of syllabus in the