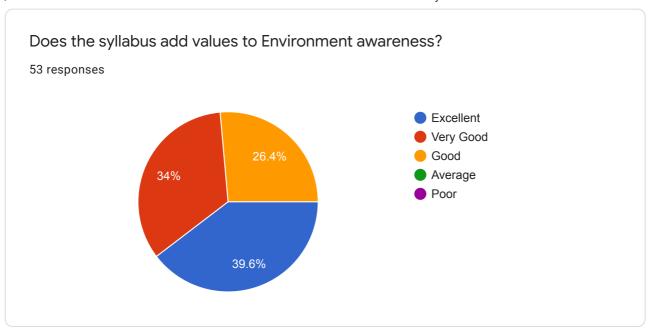

Does the syllabus add values to Social responsibility,

0 responses

No responses yet for this question.

Does the syllabus add values to Social Justices?

0 responses

No responses yet for this question.

Does the syllabus add values to Environment awareness?

0 responses

Usefulness of syllabus in the skill development & development of research attitude among the students

0 responses

No responses yet for this question.

Learning value (in terms of skills, concepts, knowledge, analytical abilities, or broadening perspectives)