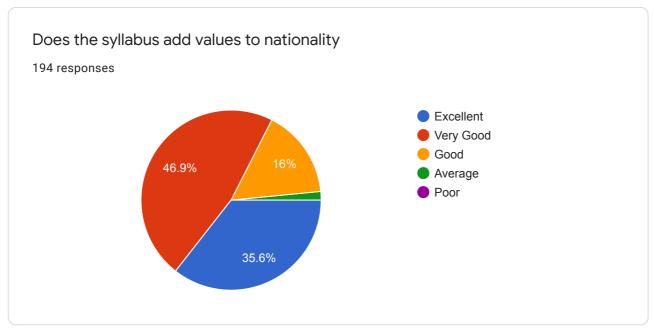

Dadu

Powar Sunita Vilas



Name of Student (begin with surname)
519 responses

Pawar Pooja shankar

Jadhav Mayuri Vishnu

Waghmare Anuja Bajirang

Dange Simran Iqbal

Ingale Pooja Shantaram

Paithankar Dhairyshil Dhhananjay

Bhokare Anjali Anil

Shinde Shivani Rajendra

Shinde shivanjali Sanjay







B.A. 1











































### B.A. Part 2











































B.A. Part 3















































# Suggestion for the up gradation of Syllabus 21 responses No Very good Good नाही Most gradation of syllabus is must be a good education No suggestions Nice syllabus Good -

### B.Sc. Part 1













































## B.Sc. Part 2













































# B.Sc. Part 3













































# M.A./M.Sc.1 Geography

Select Paper

0 responses



Usefulness of syllabus in the employment & Entrepreneurship

0 responses

No responses yet for this question.

Role of syllabus in the personality development

0 responses

No responses yet for this question.

Use of syllabus in global competency and ICT

0 responses

No responses yet for this question.

Does the syllabus add values to nationality

0 responses

No responses yet for this question.

Does the syllabus add values to Social responsibility,

0 responses

No responses yet for this question.

Does the syllabus add values to Social Justices?

0 responses

No responses yet for this question.

Does the syllabus add values to Environment awareness?

0 responses



Usefulness of syllabus in the skill de