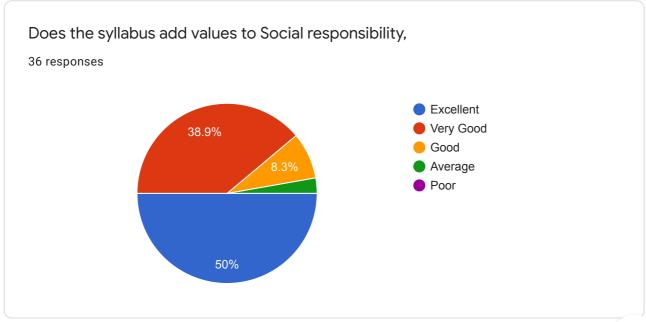

Does the syllabus add values to Social responsibility,

0 responses

No responses yet for this question.

Does the syllabus add values to Social Justices?

0 responses

No responses yet for this question.

Does the syllabus add values to Environment awareness?