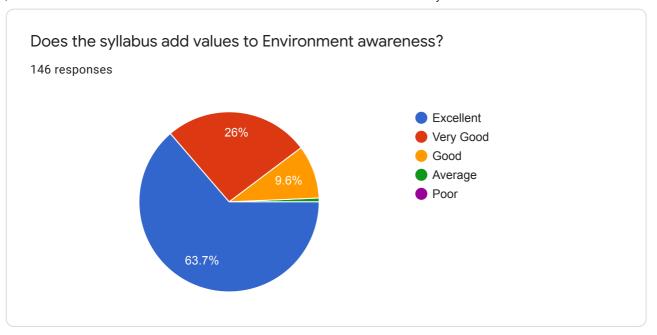

Does the syllabus add values to Social responsibility,

0 responses

No responses yet for this question.

Does the syllabus add values to Social Justices?

0 responses

No responses yet for this question.

Does the syllabus add values to Environment awareness?

0 responses

Usefulness of syllabus in the skill development & development of research attitude among the students

0 responses

No responses yet for this question.

Learning value (in terms of skills, concepts, knowledge, analytical abilities, or broadening perspectives)