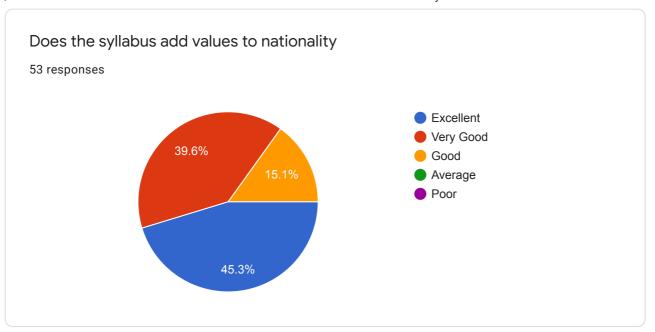

No responses yet for this question.

Use of syllabus in global competency and ICT

0 responses

No responses yet for this question.

Does the syllabus add values to nationality

0 responses

No responses yet for this question.