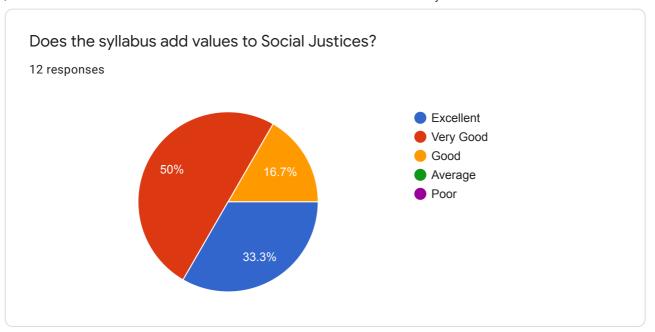

Does the syllabus add values to Social responsibility,

0 responses

No responses yet for this question.

Does the syllabus add values to Social Justices?

0 responses

No responses yet for this question.

Does the syllabus add values to Environment awareness?