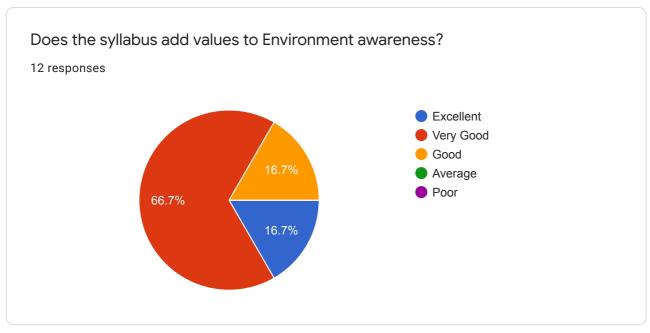

Does the syllabus add values to Social responsibility,

0 responses

No responses yet for this question.

Does the syllabus add values to Social Justices?

0 responses

No responses yet for this question.

Does the syllabus add values to Environment awareness?

0 responses

Usefulness of syllabus in the skill development & development of research attitude among the students

0 responses

No responses yet for this question.

Learning value (in terms of skills, concepts, knowledge, analytical abilities, or broadening perspectives)