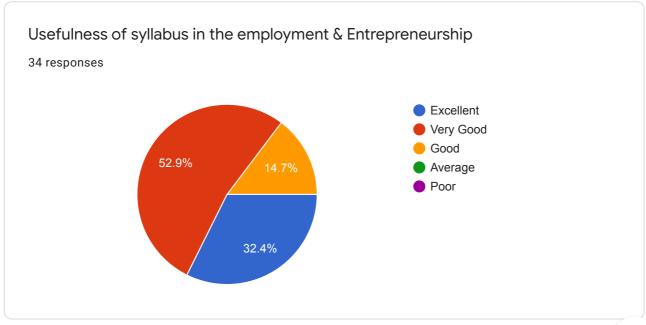

# Parents Feedback About Syllabus

519 responses

**Publish analytics** 

Name of Parent (begin with surname)

519 responses

Pawar shankar shivaji

Dange Iqbal Nurkhan

Waghmare Bajirang Muralidhar

Ingale Shantaram Shankar

Jadhav Vishnu Dinkar

Yadav kavita savata

Shinde Shrimant Tukaram

Pawar Tanaji Dadu

Powar Sunita Vilas



Name of Student (begin with surname)
519 responses

Pawar Pooja shankar

Jadhav Mayuri Vishnu

Waghmare Anuja Bajirang

Dange Simran Iqbal

Ingale Pooja Shantaram

Paithankar Dhairyshil Dhhananjay

Bhokare Anjali Anil

Shinde Shivani Rajendra

Shinde shivanjali Sanjay







B.A. 1











































### B.A. Part 2











































B.A. Part 3















































# Suggestion for the up gradation of Syllabus 21 responses No Very good Good नाही Most gradation of syllabus is must be a good education No suggestions Nice syllabus Good -

### B.Sc. Part 1













































## B.Sc. Part 2













































# B.Sc. Part 3













































# M.A./M.Sc.1 Geography

Select Paper

0 responses



Usefulness of syllabus in the employment & Entrepreneurship

0 responses

No responses yet for this question.

Role of syllabus in the personality development

0 responses

No responses yet for this question.

Use of syllabus in global competency and ICT

0 responses

No responses yet for this question.

Does the syllabus add values to nationality