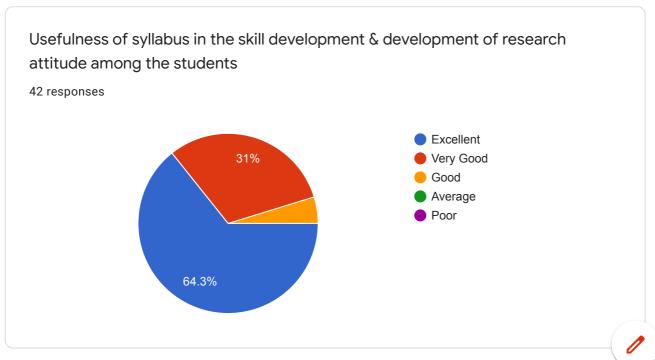

0 responses

Usefulness of syllabus in the skill development & development of research attitude among the students

0 responses

No responses yet for this question.

Learning value (in terms of skills, concepts, knowledge, analytical abilities, or broadening perspectives)