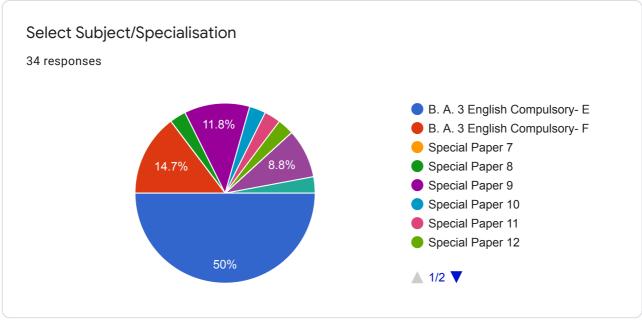

# Parents Feedback About Syllabus

519 responses

**Publish analytics** 

Name of Parent (begin with surname)

519 responses

Pawar shankar shivaji

Dange Iqbal Nurkhan

Waghmare Bajirang Muralidhar

Ingale Shantaram Shankar

Jadhav Vishnu Dinkar

Yadav kavita savata

Shinde Shrimant Tukaram

Pawar Tanaji Dadu

Powar Sunita Vilas



Name of Student (begin with surname)
519 responses

Pawar Pooja shankar

Jadhav Mayuri Vishnu

Waghmare Anuja Bajirang

Dange Simran Iqbal

Ingale Pooja Shantaram

Paithankar Dhairyshil Dhhananjay

Bhokare Anjali Anil

Shinde Shivani Rajendra

Shinde shivanjali Sanjay







B.A. 1











































### B.A. Part 2











































B.A. Part 3















































# Suggestion for the up gradation of Syllabus 21 responses No Very good Good नाही Most gradation of syllabus is must be a good education No suggestions Nice syllabus Good -

### B.Sc. Part 1













































## B.Sc. Part 2













































# B.Sc. Part 3













































# M.A./M.Sc.1 Geography

Select Paper

0 responses



Usefulness of syllabus in the employment & Entrepreneurship

0 responses

No responses yet for this question.

Role of syllabus in the personality development

0 responses

No responses yet for this question.

Use of syllabus in global competency and ICT

0 responses

No responses yet for this question.

Does the syllabus add values to nationali