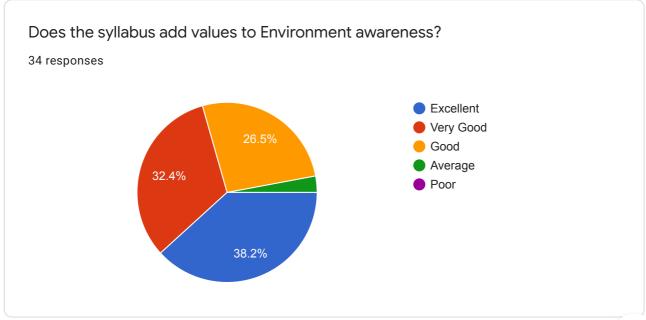

Does the syllabus add values to Social responsibility,

0 responses

No responses yet for this question.

Does the syllabus add values to Social Justices?

0 responses

No responses yet for this question.

Does the syllabus add values to Environment awareness?