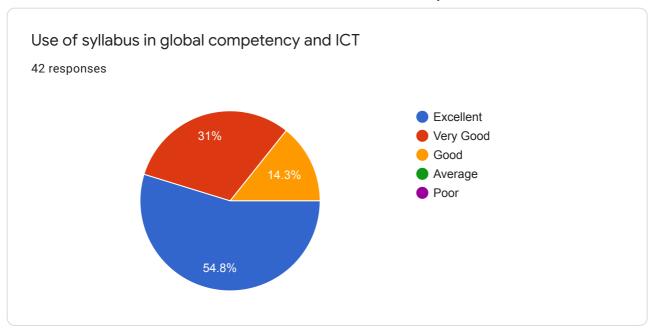

No responses yet for this question.

Use of syllabus in global competency and ICT

0 responses

No responses yet for this question.

Does the syllabus add values to nationality

0 responses

No responses yet for this question.