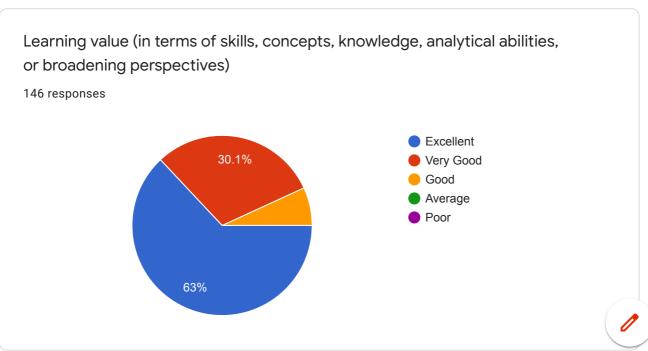

0 responses

Usefulness of syllabus in the skill development & development of research attitude among the students

0 responses

No responses yet for this question.

Learning value (in terms of skills, concepts, knowledge, analytical abilities, or broadening perspectives)

0 responses

No responses yet for this question.

Applicability/relevance to real life situations

0 responses

No responses yet for this question.

Depth of the course content

0 responses

No responses yet for this question.