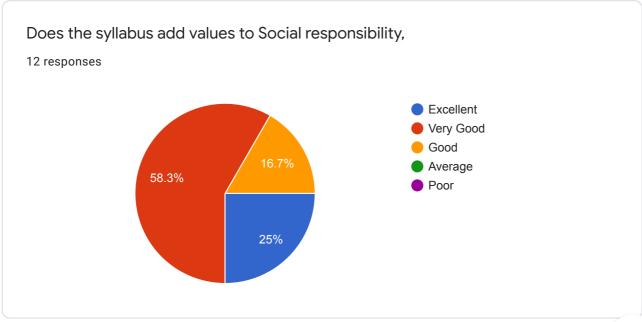

Does the syllabus add values to Social responsibility,

0 responses

No responses yet for this question.

Does the syllabus add values to Social Justices?

0 responses

No responses yet for this question.

Does the syllabus add values to Environment awareness?