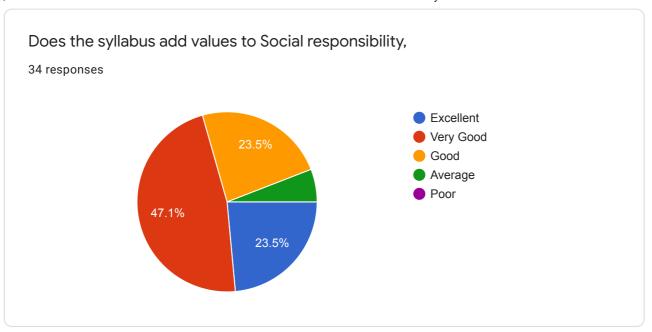

Does the syllabus add values to Social responsibility,

0 responses

No responses yet for this question.

Does the syllabus add values to Social Justices?

0 responses

No responses yet for this question.

Does the syllabus add values to Environment awareness?