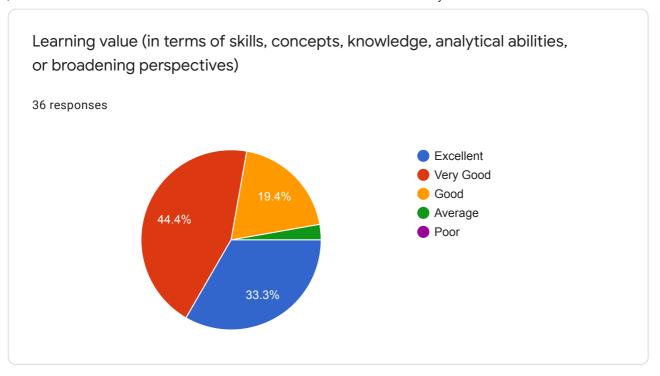

0 responses

Usefulness of syllabus in the skill development & development of research attitude among the students

0 responses

No responses yet for this question.

Learning value (in terms of skills, concepts, knowledge, analytical abilities, or broadening perspectives)