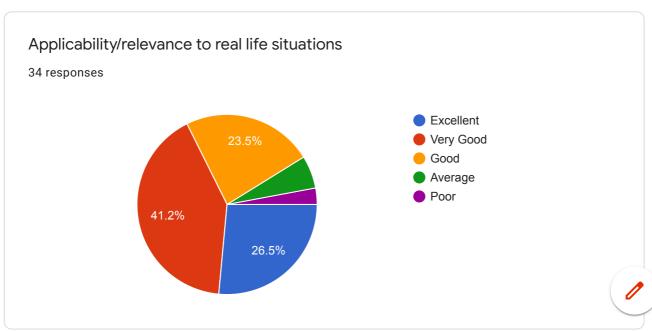

0 responses

No responses yet for this question.

Applicability/relevance to real life situations

0 responses

No responses yet for this question.

Depth of the course content

0 responses

No responses yet for this question.