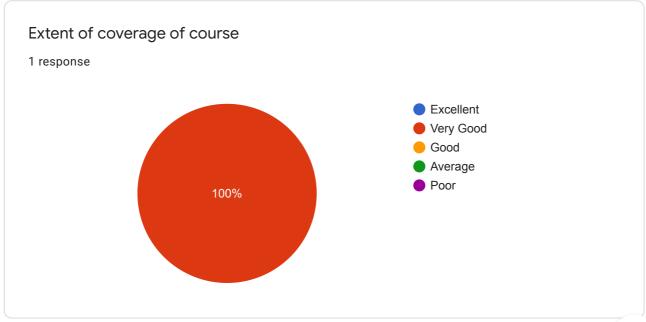

#### M.A./M.Sc.2 Geography

# Suggestion for the up gradation of Syllabus

1 response

Thise subject all never for to our life important thise subject ...so i am always for trust and discuss in my opportunity