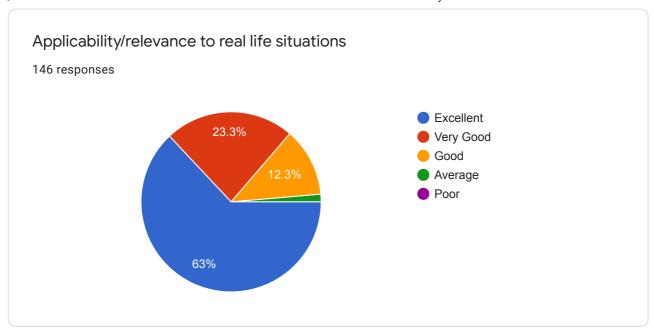

0 responses

No responses yet for this question.

Applicability/relevance to real life situations

0 responses

No responses yet for this question.

Depth of the course content

0 responses

No responses yet for this question.