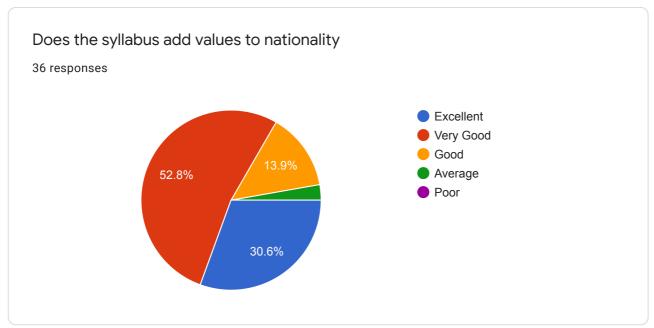

No responses yet for this question.

Use of syllabus in global competency and ICT

0 responses

No responses yet for this question.

Does the syllabus add values to nationality

0 responses

No responses yet for this question.