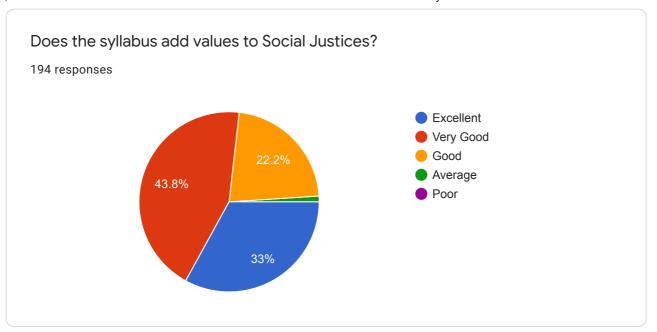

Does the syllabus add values to Social responsibility,

0 responses

No responses yet for this question.

Does the syllabus add values to Social Justices?

0 responses

No responses yet for this question.

Does the syllabus add values to Environment awareness?