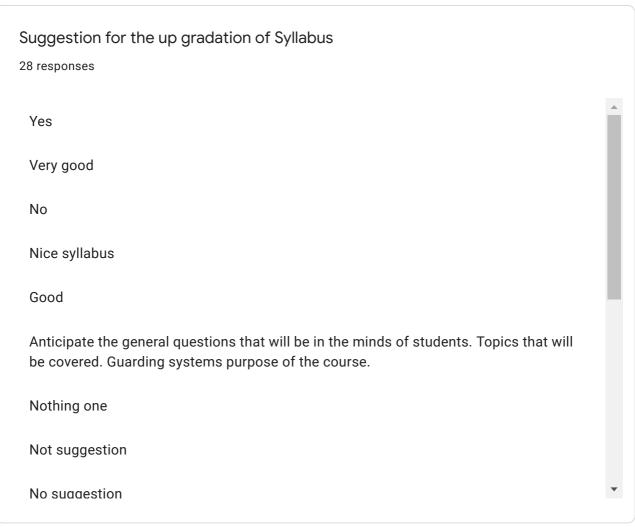

# Suggestion for the up gradation of Syllabus 21 responses No Very good Good नाही Most gradation of syllabus is must be a good education No suggestions Nice syllabus Good -