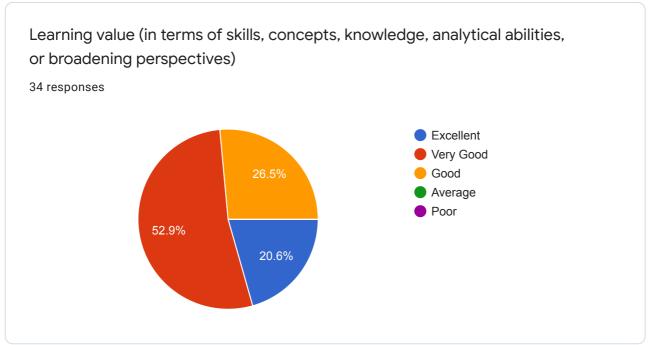

0 responses

Usefulness of syllabus in the skill development & development of research attitude among the students

0 responses

No responses yet for this question.

Learning value (in terms of skills, concepts, knowledge, analytical abilities, or broadening perspectives)