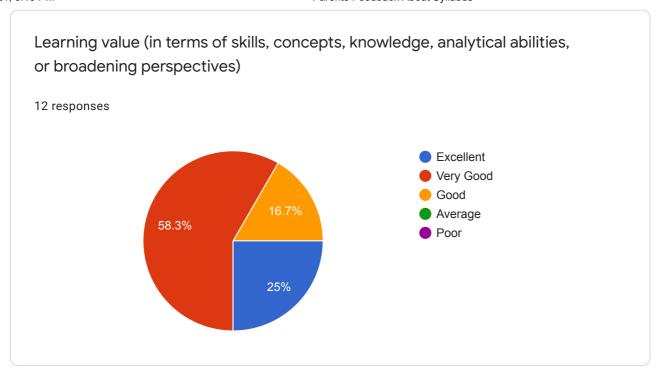

0 responses

Usefulness of syllabus in the skill development & development of research attitude among the students

0 responses

No responses yet for this question.

Learning value (in terms of skills, concepts, knowledge, analytical abilities, or broadening perspectives)

0 responses

No responses yet for this question.

Applicability/relevance to real life situations

0 responses

No responses yet for this question.

Depth of the course content

0 responses

No responses yet for this question.