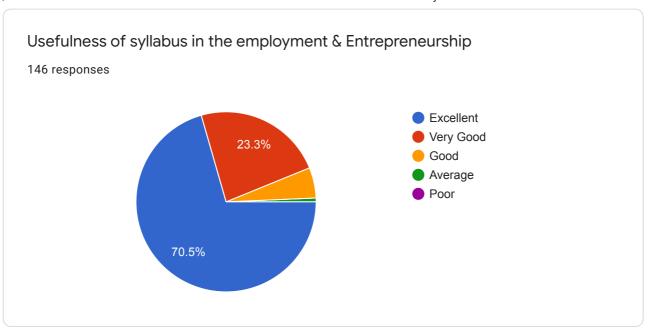

hnu Dinkar

Yadav kavita savata

Shinde Shrimant Tukaram

Pawar Tanaji Dadu

Powar Sunita Vilas



Name of Student (begin with surname)
519 responses

Pawar Pooja shankar

Jadhav Mayuri Vishnu

Waghmare Anuja Bajirang

Dange Simran Iqbal

Ingale Pooja Shantaram

Paithankar Dhairyshil Dhhananjay

Bhokare Anjali Anil

Shinde Shivani Rajendra

Shinde shivanjali Sanjay







B.A. 1











































### B.A. Part 2











































B.A. Part 3















































# Suggestion for the up gradation of Syllabus 21 responses No Very good Good नाही Most gradation of syllabus is must be a good education No suggestions Nice syllabus Good -

### B.Sc. Part 1













































## B.Sc. Part 2













































# B.Sc. Part 3













































# M.A./M.Sc.1 Geography

Select Paper

0 responses



Usefulness of syllabus in the employment & Entrepreneurship

0 responses

No responses yet for this question.

Role of syllabus in the personality development

0 responses

No responses yet for this question.

Use of syllabus in global competency and ICT

0 responses

No responses yet for this question.

Does the syllabus add values to nationality

0 responses

No responses yet for this question.

Does the syllabus add values to Social responsibility,

0 responses

No responses yet for this question.

Does the syllabus add values to Social Justices?

0 responses

No responses yet for this question.

Does the syllabus add values to Environ