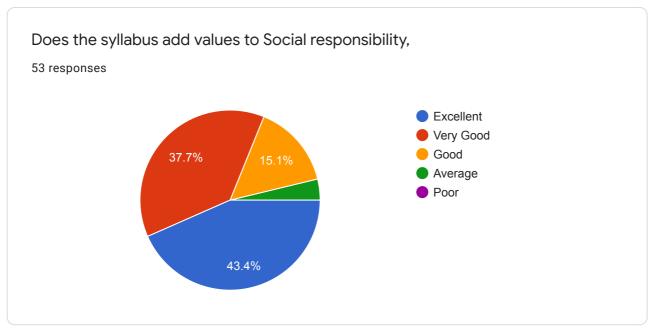

Does the syllabus add values to Social responsibility,

0 responses

No responses yet for this question.

Does the syllabus add values to Social Justices?

0 responses

No responses yet for this question.

Does the syllabus add values to Environment awareness?