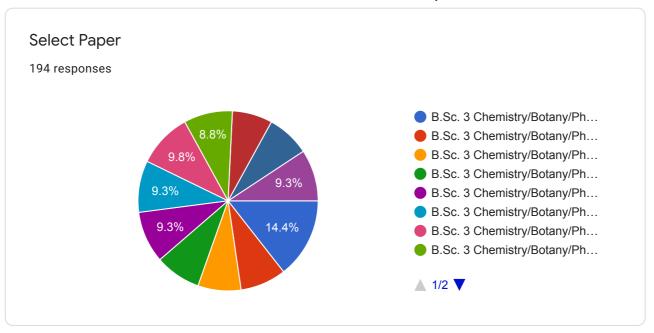

war Tanaji Dadu

Powar Sunita Vilas



Name of Student (begin with surname)
519 responses

Pawar Pooja shankar

Jadhav Mayuri Vishnu

Waghmare Anuja Bajirang

Dange Simran Iqbal

Ingale Pooja Shantaram

Paithankar Dhairyshil Dhhananjay

Bhokare Anjali Anil

Shinde Shivani Rajendra

Shinde shivanjali Sanjay







B.A. 1











































### B.A. Part 2











































B.A. Part 3















































# Suggestion for the up gradation of Syllabus 21 responses No Very good Good नाही Most gradation of syllabus is must be a good education No suggestions Nice syllabus Good -

### B.Sc. Part 1













































## B.Sc. Part 2













































# B.Sc. Part 3













































# M.A./M.Sc.1 Geography

Select Paper

0 responses



Usefulness of syllabus in the employment & Entrepreneurship

0 responses

No responses yet for this question.

Role of syllabus in the personality development

0 responses

No responses yet for this question.

Use of syllabus in global competency and ICT

0 responses

No responses yet for this question.

Does the syllabus add values to nationality

0 responses

No responses yet for this question.

Does the syllabus add values to Social responsibility,

0 responses

No responses yet for this question.

Does the syllabus add values to Social Justices?

0 responses

No responses yet for this question.

Does the syllabus add values to Environment awareness?

0 responses



Usefulness of syllabus in th