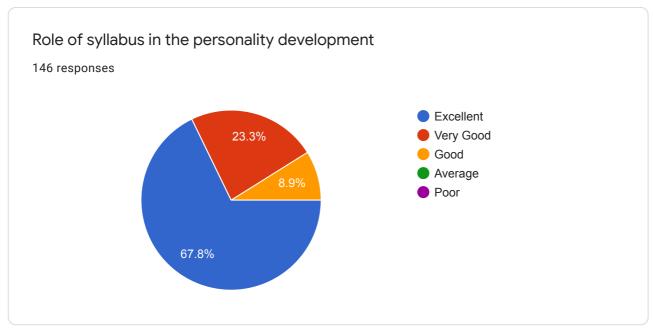

u Dinkar

Yadav kavita savata

Shinde Shrimant Tukaram

Pawar Tanaji Dadu

Powar Sunita Vilas



Name of Student (begin with surname)
519 responses

Pawar Pooja shankar

Jadhav Mayuri Vishnu

Waghmare Anuja Bajirang

Dange Simran Iqbal

Ingale Pooja Shantaram

Paithankar Dhairyshil Dhhananjay

Bhokare Anjali Anil

Shinde Shivani Rajendra

Shinde shivanjali Sanjay







B.A. 1











































### B.A. Part 2











































B.A. Part 3















































# Suggestion for the up gradation of Syllabus 21 responses No Very good Good नाही Most gradation of syllabus is must be a good education No suggestions Nice syllabus Good -

### B.Sc. Part 1













































## B.Sc. Part 2













































# B.Sc. Part 3













































# M.A./M.Sc.1 Geography

Select Paper

0 responses



Usefulness of syllabus in the employment & Entrepreneurship

0 responses

No responses yet for this question.

Role of syllabus in the personality development

0 responses

No responses yet for this question.

Use of syllabus in global competency and ICT

0 responses

No responses yet for this question.

Does the syllabus add values to nationality

0 responses

No responses yet for this question.

Does the syllabus add values to Social responsibility,

0 responses

No responses yet for this question.

Does the syllabus add values to Social Justices?

0 responses

No responses yet for this question.

Does the syllabus add values to Environme