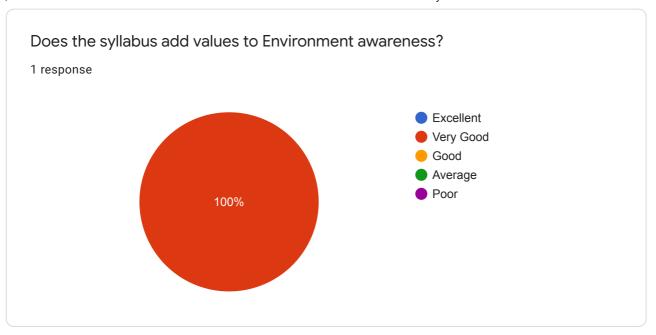

#### M.A./M.Sc.2 Geography

# Suggestion for the up gradation of Syllabus

1 response

Thise subject all never for to our life important thise subject ...so i am always for trust and discuss in my opportunity