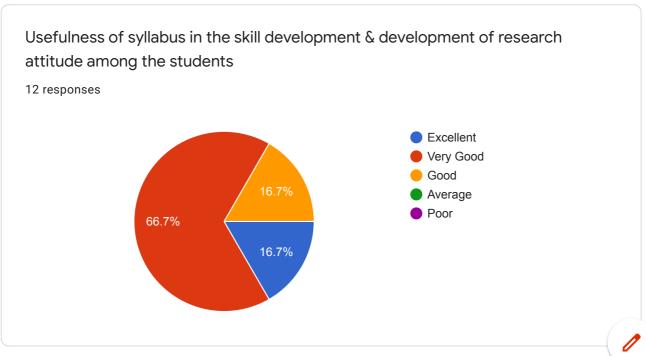

0 responses

Usefulness of syllabus in the skill development & development of research attitude among the students

0 responses

No responses yet for this question.

Learning value (in terms of skills, concepts, knowledge, analytical abilities, or broadening perspectives)