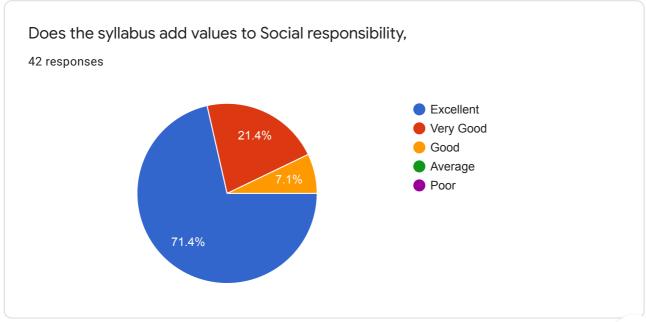

Does the syllabus add values to Social responsibility,

0 responses

No responses yet for this question.

Does the syllabus add values to Social Justices?

0 responses

No responses yet for this question.

Does the syllabus add values to Environment awareness?