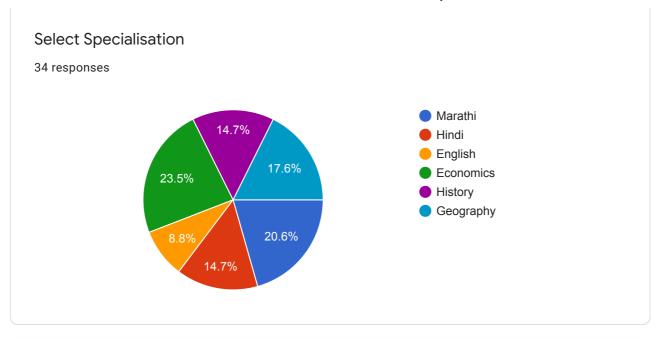

# Parents Feedback About Syllabus

519 responses

**Publish analytics** 

Name of Parent (begin with surname)

519 responses

Pawar shankar shivaji

Dange Iqbal Nurkhan

Waghmare Bajirang Muralidhar

Ingale Shantaram Shankar

Jadhav Vishnu Dinkar

Yadav kavita savata

Shinde Shrimant Tukaram

Pawar Tanaji Dadu

Powar Sunita Vilas



Name of Student (begin with surname)
519 responses

Pawar Pooja shankar

Jadhav Mayuri Vishnu

Waghmare Anuja Bajirang

Dange Simran Iqbal

Ingale Pooja Shantaram

Paithankar Dhairyshil Dhhananjay

Bhokare Anjali Anil

Shinde Shivani Rajendra

Shinde shivanjali Sanjay







B.A. 1











































### B.A. Part 2











































B.A. Part 3















































# Suggestion for the up gradation of Syllabus 21 responses No Very good Good नाही Most gradation of syllabus is must be a good education No suggestions Nice syllabus Good -

### B.Sc. Part 1













































## B.Sc. Part 2













































# B.Sc. Part 3













































# M.A./M.Sc.1 Geography

Select Paper

0 responses



Usefulness of syllabus in the employment & Entrepreneurship

0 responses

No responses yet for this question.

Role of syllabus in the personality development

0 responses

No responses yet for this question.

Use of syllabus in global competency and ICT

0 responses

No responses yet for this question.

Does the syllabus add values to nationa