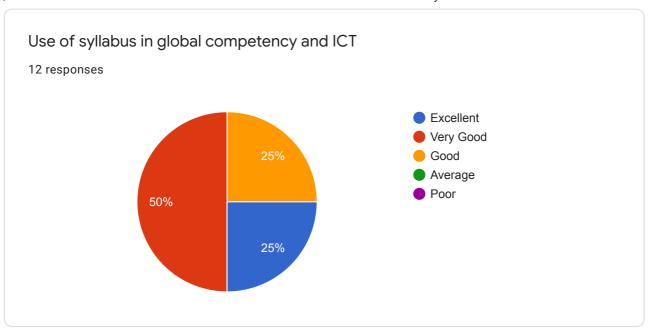

No responses yet for this question.

Use of syllabus in global competency and ICT

0 responses

No responses yet for this question.

Does the syllabus add values to nationality

0 responses

No responses yet for this question.