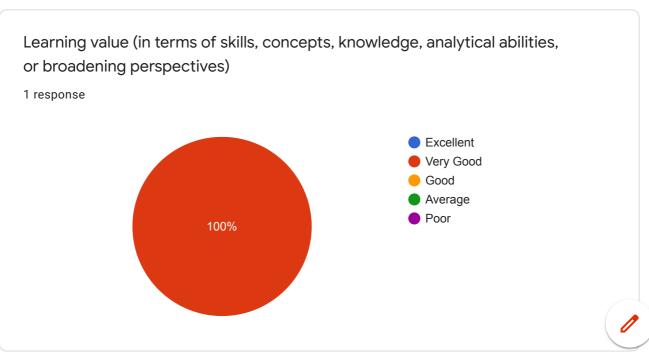

#### M.A./M.Sc.2 Geography

# Suggestion for the up gradation of Syllabus

1 response

Thise subject all never for to our life important thise subject ...so i am always for trust and discuss in my opportunity