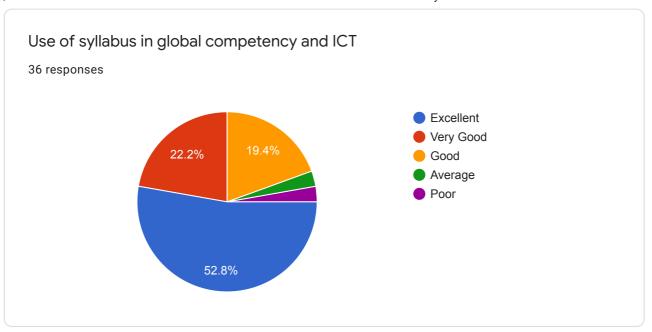

No responses yet for this question.

Use of syllabus in global competency and ICT

0 responses

No responses yet for this question.

Does the syllabus add values to nationality

0 responses

No responses yet for this question.