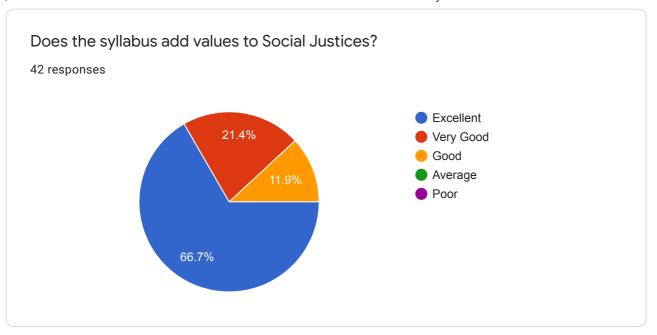

Does the syllabus add values to Social responsibility,

0 responses

No responses yet for this question.

Does the syllabus add values to Social Justices?

0 responses

No responses yet for this question.

Does the syllabus add values to Environment awareness?