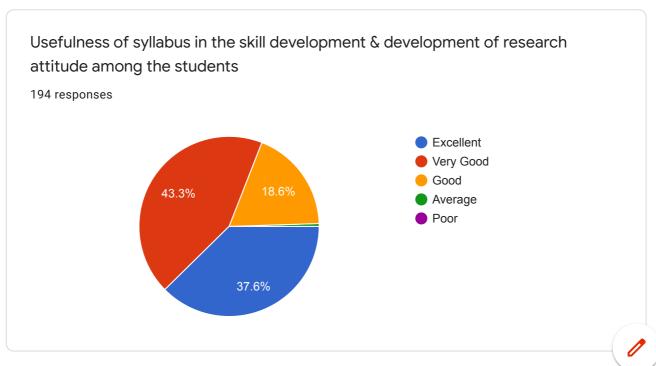

0 responses

Usefulness of syllabus in the skill development & development of research attitude among the students

0 responses

No responses yet for this question.

Learning value (in terms of skills, concepts, knowledge, analytical abilities, or broadening perspectives)