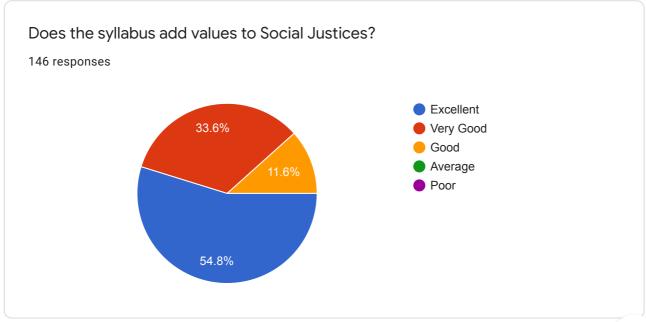

Does the syllabus add values to Social responsibility,

0 responses

No responses yet for this question.

Does the syllabus add values to Social Justices?

0 responses

No responses yet for this question.

Does the syllabus add values to Environment awareness?