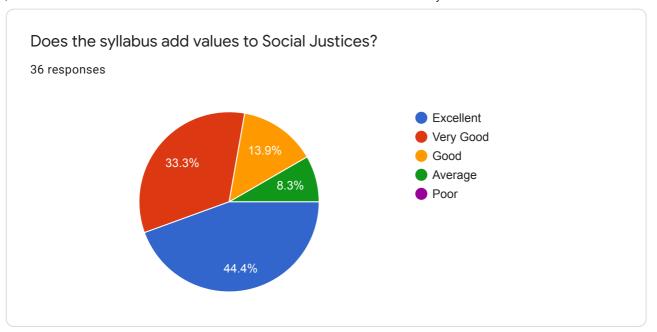

Does the syllabus add values to Social responsibility,

0 responses

No responses yet for this question.

Does the syllabus add values to Social Justices?

0 responses

No responses yet for this question.

Does the syllabus add values to Environment awareness?