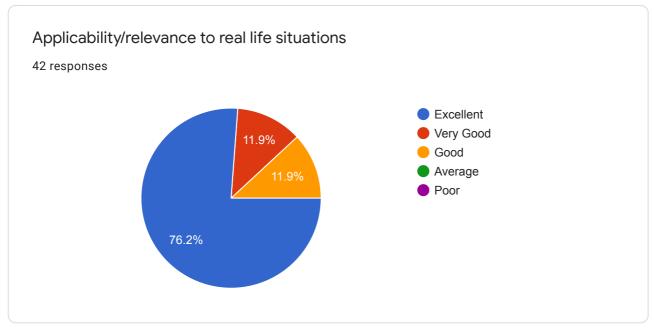

0 responses

No responses yet for this question.

Applicability/relevance to real life situations

0 responses

No responses yet for this question.

Depth of the course content

0 responses

No responses yet for this question.