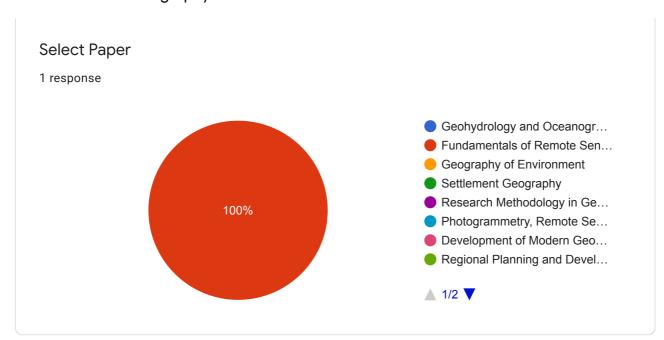

#### M.A./M.Sc.2 Geography

# Suggestion for the up gradation of Syllabus

1 response

Thise subject all never for to our life important thise subject ...so i am always for trust and discuss in my opportunity