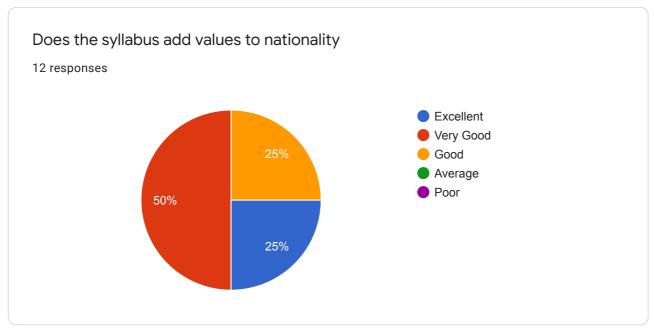

No responses yet for this question.

Use of syllabus in global competency and ICT

0 responses

No responses yet for this question.

Does the syllabus add values to nationality

0 responses

No responses yet for this question.