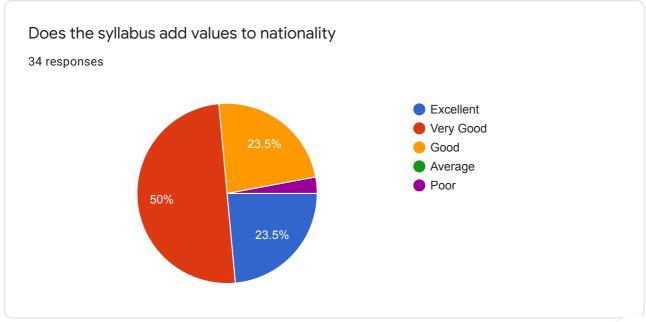

No responses yet for this question.

Use of syllabus in global competency and ICT

0 responses

No responses yet for this question.

Does the syllabus add values to nationality

0 responses

No responses yet for this question.