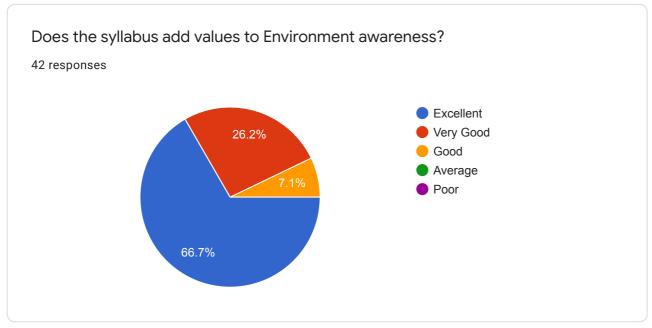

Does the syllabus add values to Social responsibility,

0 responses

No responses yet for this question.

Does the syllabus add values to Social Justices?

0 responses

No responses yet for this question.

Does the syllabus add values to Environment awareness?

0 responses

Usefulness of syllabus in the skill development & development of research attitude among the students

0 responses

No responses yet for this question.

Learning value (in terms of skills, concepts, knowledge, analytical abilities, or broadening perspectives)