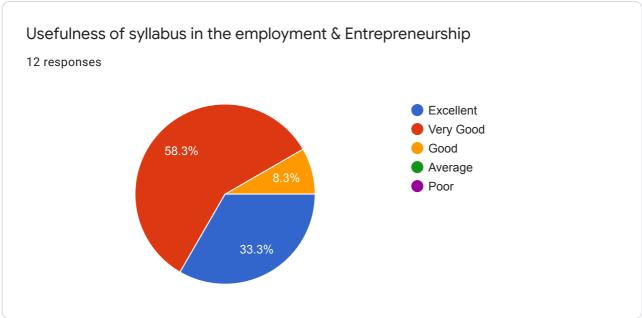

elevance/learning value of project/ report

0 responses

No responses yet for this question.

#### Overall rating of Syllabus

0 responses

No responses yet for this question.

# Suggestion for the up gradation of Syllabus

0 responses

No responses yet for this question.

#### M.A./M.Sc.2 Geography











































# Suggestion for the up gradation of Syllabus

1 response

Thise subject all never for to our life important thise subject ...so i am always for trust and discuss in my opportunity

## Bachelor of Vocational (B.Voc.) - Hortulture Science And Technology









































Suggestion for the up gradation of Syllabus

0 responses

No responses yet for this question.

Bachelor of Vocational (B.Voc.) - Diploma in Sugar Technology









































Suggestion for the up gradation of Syllabus

0 responses

No responses yet for this question.

#### B.Voc. Certificate course in Library Automation and Networking

Select Paper

0 responses

No responses yet for this question.

Usefulness of syllabus in the employment & Entrepreneurship

0 responses

No responses yet for this question.

Role of syllabus in the personality development

0 responses



Use of syllabus in global competency and ICT

0 responses

No responses yet for this question.

Does the syllabus add values to nationality

0 responses

No responses yet for this question.

Does the syllabus add values to Social responsibility,

0 responses

No responses yet for this question.

Does the syllabus add values to Social Justices?

0 responses

N