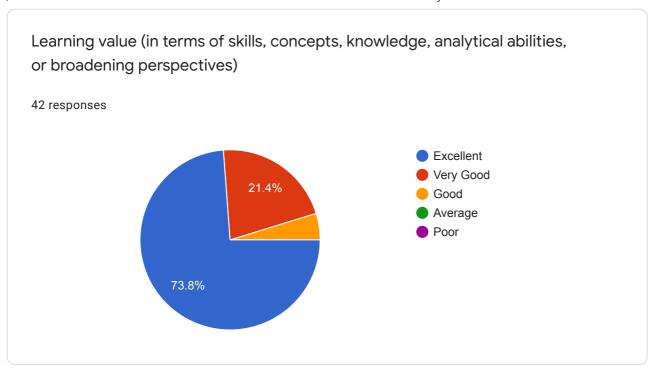

0 responses

Usefulness of syllabus in the skill development & development of research attitude among the students

0 responses

No responses yet for this question.

Learning value (in terms of skills, concepts, knowledge, analytical abilities, or broadening perspectives)