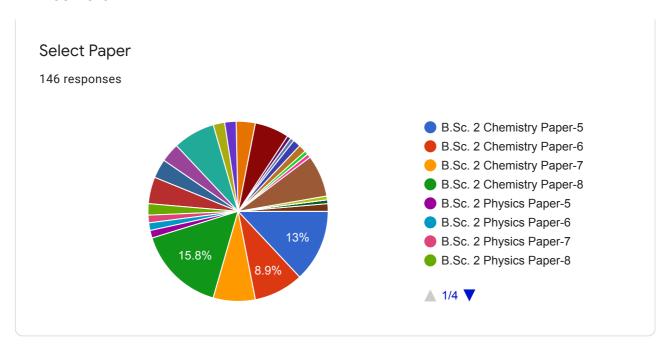

Vishnu Dinkar

Yadav kavita savata

Shinde Shrimant Tukaram

Pawar Tanaji Dadu

Powar Sunita Vilas



Name of Student (begin with surname)
519 responses

Pawar Pooja shankar

Jadhav Mayuri Vishnu

Waghmare Anuja Bajirang

Dange Simran Iqbal

Ingale Pooja Shantaram

Paithankar Dhairyshil Dhhananjay

Bhokare Anjali Anil

Shinde Shivani Rajendra

Shinde shivanjali Sanjay







B.A. 1











































### B.A. Part 2











































B.A. Part 3















































# Suggestion for the up gradation of Syllabus 21 responses No Very good Good नाही Most gradation of syllabus is must be a good education No suggestions Nice syllabus Good -

### B.Sc. Part 1













































## B.Sc. Part 2













































# B.Sc. Part 3













































# M.A./M.Sc.1 Geography

Select Paper

0 responses



Usefulness of syllabus in the employment & Entrepreneurship

0 responses

No responses yet for this question.

Role of syllabus in the personality development

0 responses

No responses yet for this question.

Use of syllabus in global competency and ICT

0 responses

No responses yet for this question.

Does the syllabus add values to nationality

0 responses

No responses yet for this question.

Does the syllabus add values to Social responsibility,

0 responses

No responses yet for this question.

Does the syllabus add values to Social Justices?

0 responses

No responses yet for this question.

Does the syllabus add values to Env