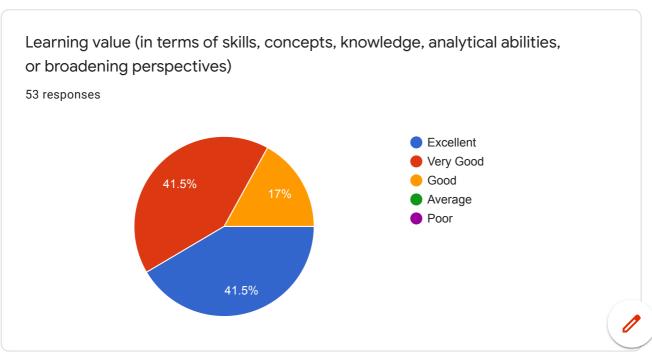

0 responses

Usefulness of syllabus in the skill development & development of research attitude among the students

0 responses

No responses yet for this question.

Learning value (in terms of skills, concepts, knowledge, analytical abilities, or broadening perspectives)

0 responses

No responses yet for this question.

Applicability/relevance to real life situations

0 responses

No responses yet for this question.

Depth of the course content

0 responses

No responses yet for this question.