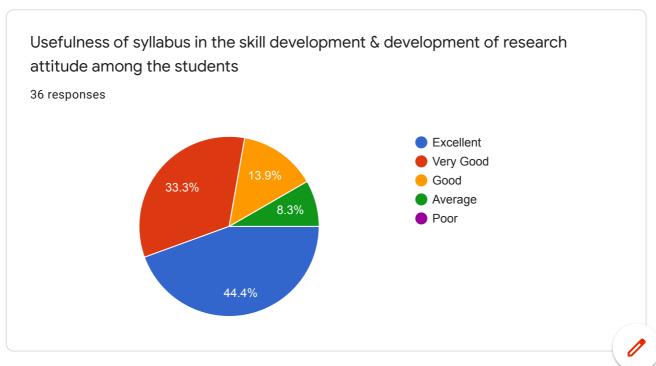

0 responses

Usefulness of syllabus in the skill development & development of research attitude among the students

0 responses

No responses yet for this question.

Learning value (in terms of skills, concepts, knowledge, analytical abilities, or broadening perspectives)