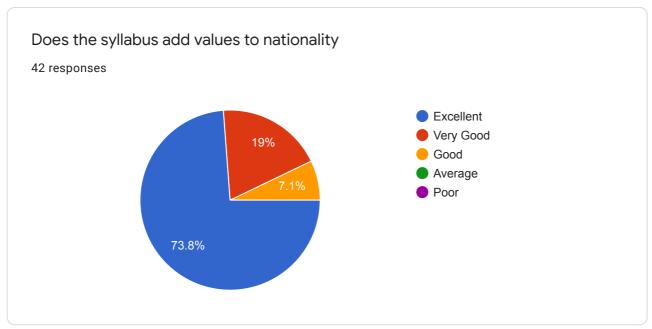

No responses yet for this question.

Use of syllabus in global competency and ICT

0 responses

No responses yet for this question.

Does the syllabus add values to nationality

0 responses

No responses yet for this question.