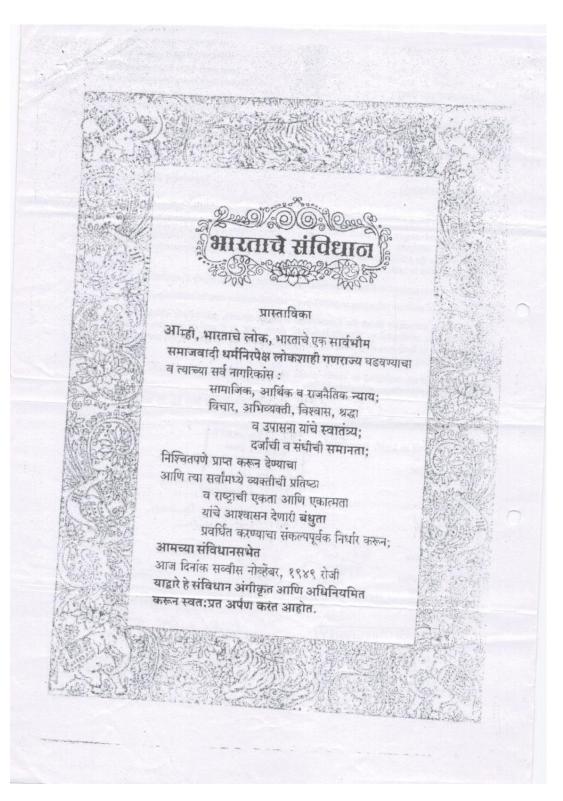

सरनाम्याच सामुहिक वाचन मा. उपसरपच श्री बापूसाहेब कुंभार यानी करून संविधानाबदद्ल जागृती निर्माण करण्याचे आवाहन केले. सदर कार्यक्रमास महाविद्यालयातील विद्यार्थी, प्राध्यापक व प्रशासकीय सेवक हजर होते. याचा अहवाल आपल्या कार्यालयास सादर करीत आहे.

विषय : संविधान दिन साजरा करणेबाबत.

संदर्भ : डॉ. जसपाल संन्धू, सचिव, विद्यापीठ अनुदान आयोग यांच्याकडून आलेले दि. 13/10/2015 रोजीचे पत्र महोदय/महोदया.

उपरोक्त संदर्भिय पत्रान्वये विद्यापीठ अनुदान आयोगाने भारतरत्न डॉ. बाबासाहेब आंबेडकर यांची 125 व्या जयंती निमित्त सर्व शैक्षणिक संस्थामध्ये 26 नोव्हेंबर हा संविधान दिन म्हणून साजरा करावा तसेच विद्यार्थ्यामध्ये संविधानाबद्दल जागृती निर्माण होण्यासाठी संविधान सरनाम्याचे वाचन करण्यात यावे असे कळविले आहे. तेंव्हा आपणास आदेशान्वये कळविण्यात येते की, दि. 26/11/2015 रोजी आपल्या महाविद्यालयामध्ये संविधान दिन साजरा करण्यात यावा व महाविद्यालयातील विद्यार्थ्यासमोर संविधान सरनाम्याचे वाचन करण्यात यावे. तसेच वरील प्रमाणे केलेल्या कार्यवाहीचा अहवाल या विभागास कळविण्यात यावा ही विनंती.