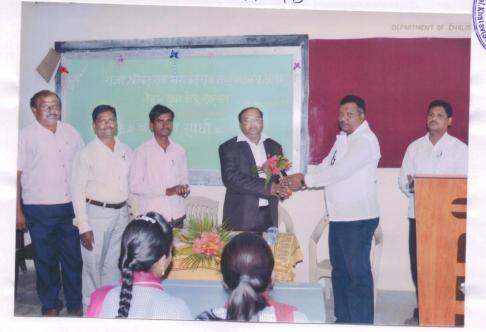

तालुकास्तरीय स्पर्धा आपले महाविदयालयात दि.१४/११/२०१७ रोजी खटाव तालुक्य बील युवूक युवति यांचे करिता आयोजित करणेसाठी श्री. विकास घाडगे व श्री.महेश घाडगे तालुका प्रतिनिधी उच्छाव नेहरू युवा केंद्र सातारा यांना योग्य ते सहकार्य करावे.या स्पर्धेकरिता हॉल उपलब्ध करूण देणेस विनंती औह.