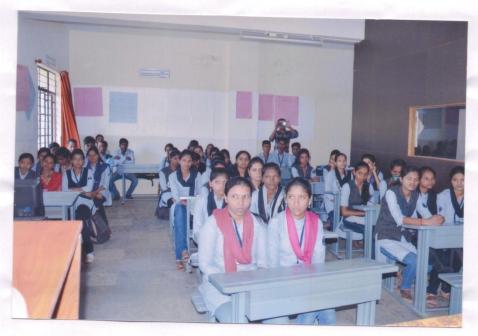

तालुकास्तरीय स्पर्धा आपले महाविदयालयात दि.१४/११/२०१७ रोजी खटाव तालुक्य बील युवूक युवति यांचे करिता आयोजित करणेसाठी श्री. विकास घाडगे व श्री.महेश घाडगे तालुका प्रतिनिधी उच्छाव नेहरू युवा केंद्र सातारा यांना योग्य ते सहकार्य करावे.या स्पर्धेकरिता हॉल उपलब्ध करूण देणेस विनंती औह.