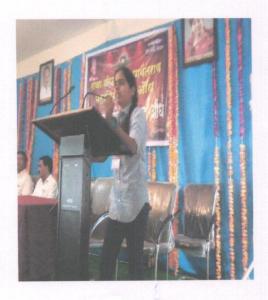

# **Shrimant Rajesaheb Vichar**

**Manch** 

2017 - 2018

**Elocution Competition** 

Shrimant Rajesaheb Vichar Manch and in collaboration with Neharu Yuva Kendra Satara

अफिन रामकार विचारभेच व जिल्हा नेहरू चुवा भेच - थेंगुक्त वक्ताल स्पद्दा अग्राम्बर्ग 2017-18

## विषय: तालुकास्तरीय वक्तुत्व स्पर्धे बाबत...

नेहरु युवा केंद्र सातारा, (युवा कार्यक्रम आणि क्रिडा मंत्रालय,भारत सरकार) यांचे मार्फत सातारा जिल्हयात तालुका स्तर , जिल्हा स्तरावर , वय वर्ष १८ ते २९ या गटातील युवक / युवती यांचेसाठी " देशभक्ती एवं राष्ट्रिनिर्माण " या विषयावर भाषण स्पर्धा आयोजित केल्या आहेत. या स्पर्धा तालुक,जिल्हा, राज्य व राष्ट्रीय स्तरावर होणार असुन. स्पर्धा हिंदी व इंग्रजी या दोनच भाषेत होणार आहेत ,स्पर्धेकरिता खालीलप्रमाणे पारितोषिके दिली जाणार आहेत.

तालुकास्तरीय स्पर्धा आपले महाविदयालयात दि.१४/११/२०१७ रोजी खटाव तालुक्य बील युवूक युवति यांचे करिता आयोजित करणेसाठी श्री. विकास घाडगे व श्री.महेश घाडगे तालुका प्रतिनिधी उच्छाव नेहरू युवा केंद्र सातारा यांना योग्य ते सहकार्य करावे.या स्पर्धेकरिता हॉल उपलब्ध करूण देणेस विनंती औह.