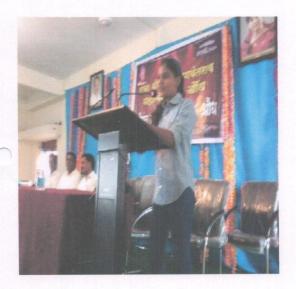

# **Shrimant Rajesaheb Vichar**

**Manch** 

2017 - 2018

**Elocution Competition** 

Shrimant Rajesaheb Vichar Manch and in collaboration with Neharu Yuva Kendra Satara

अफिन रामकार विचारभेच व जिल्हा नेहरू चुवा भेच - थेंगुक्त वक्ताल स्पद्दा अग्राम्बर्ग 2017-18

## विषय: तालुकास्तरीय वक्तुत्व स्पर्धे बाबत...

नेहरु युवा केंद्र सातारा, (युवा कार्यक्रम आणि क्रिडा मंत्रालय,भारत सरकार) यांचे मार्फत सातारा जिल्हयात तालुका स्तर , जिल्हा स्तरावर , वय वर्ष १८ ते २९ या गटातील युवक / युवती यांचेसाठी " देशभक्ती एवं राष्ट्रिनिर्माण " या विषयावर भाषण स्पर्धा आयोजित केल्या आहेत. या स्पर्धा तालुक,जिल्हा, राज्य व राष्ट्रीय स्तरावर होणार असुन. स्पर्धा हिंदी व इंग्रजी या दोनच भाषेत होणार आहेत ,स्पर्धेकरिता खालीलप्रमाणे पारितोषिके दिली जाणार आहेत.

तालुकास्तरीय स्पर्धा आपले महाविदयालयात दि.१४/११/२०१७ रोजी खटाव तालुक्य बील युवूक युवति यांचे करिता आयोजित करणेसाठी श्री. विकास घाडगे व श्री.महेश घाडगे तालुका प्रतिनिधी उच्छाव नेहरू युवा केंद्र सातारा यांना योग्य ते सहकार्य करावे.या स्पर्धेकरिता हॉल उपलब्ध करूण देणेस विनंती औह.