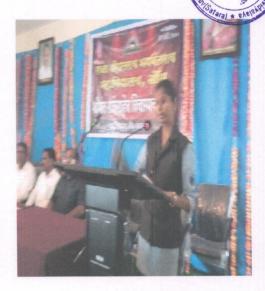

# **Shrimant Rajesaheb Vichar**

**Manch** 

2017 - 2018

**Elocution Competition** 

Shrimant Rajesaheb Vichar Manch and in collaboration with Neharu Yuva Kendra Satara

अफिन रामकार विचारभेच व जिल्हा नेहरू चुवा भेच - थेंगुक्त वक्ताल स्पद्दा अग्राम्बर्ग 2017-18

## विषय: तालुकास्तरीय वक्तुत्व स्पर्धे बाबत...

नेहरु युवा केंद्र सातारा, (युवा कार्यक्रम आणि क्रिडा मंत्रालय,भारत सरकार) यांचे मार्फत सातारा जिल्हयात तालुका स्तर , जिल्हा स्तरावर , वय वर्ष १८ ते २९ या गटातील युवक / युवती यांचेसाठी " देशभक्ती एवं राष्ट्रिनिर्माण " या विषयावर भाषण स्पर्धा आयोजित केल्या आहेत. या स्पर्धा तालुक,जिल्हा, राज्य व राष्ट्रीय स्तरावर होणार असुन. स्पर्धा हिंदी व इंग्रजी या दोनच भाषेत होणार आहेत ,स्पर्धेकरिता खालीलप्रमाणे पारितोषिके दिली जाणार आहेत.

तालुकास्तरीय स्पर्धा आपले महाविदयालयात दि.१४/११/२०१७ रोजी खटाव तालुक्य बील युवूक युवति यांचे करिता आयोजित करणेसाठी श्री. विकास घाडगे व श्री.महेश घाडगे तालुका प्रतिनिधी उच्छाव नेहरू युवा केंद्र सातारा यांना योग्य ते सहकार्य करावे.या स्पर्धेकरिता हॉल उपलब्ध करूण देणेस विनंती औह.