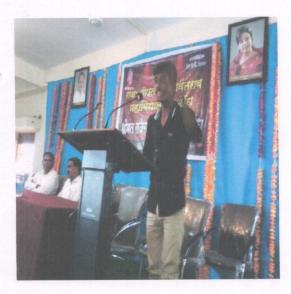

# **Shrimant Rajesaheb Vichar**

**Manch** 

2017 - 2018

**Elocution Competition** 

Shrimant Rajesaheb Vichar Manch and in collaboration with Neharu Yuva Kendra Satara

अफिन रामकार विचारभेच व जिल्हा नेहरू चुवा भेच - थेंगुक्त वक्ताल स्पद्दा अग्राम्बर्ग 2017-18

## विषय: तालुकास्तरीय वक्तुत्व स्पर्धे बाबत...

नेहरु युवा केंद्र सातारा, (युवा कार्यक्रम आणि क्रिडा मंत्रालय,भारत सरकार) यांचे मार्फत सातारा जिल्हयात तालुका स्तर , जिल्हा स्तरावर , वय वर्ष १८ ते २९ या गटातील युवक / युवती यांचेसाठी " देशभक्ती एवं राष्ट्रिनिर्माण " या विषयावर भाषण स्पर्धा आयोजित केल्या आहेत. या स्पर्धा तालुक,जिल्हा, राज्य व राष्ट्रीय स्तरावर होणार असुन. स्पर्धा हिंदी व इंग्रजी या दोनच भाषेत होणार आहेत ,स्पर्धेकरिता खालीलप्रमाणे पारितोषिके दिली जाणार आहेत.

तालुकास्तरीय स्पर्धा आपले महाविदयालयात दि.१४/११/२०१७ रोजी खटाव तालुक्य बील युवूक युवति यांचे करिता आयोजित करणेसाठी श्री. विकास घाडगे व श्री.महेश घाडगे तालुका प्रतिनिधी उच्छाव नेहरू युवा केंद्र सातारा यांना योग्य ते सहकार्य करावे.या स्पर्धेकरिता हॉल उपलब्ध करूण देणेस विनंती औह.