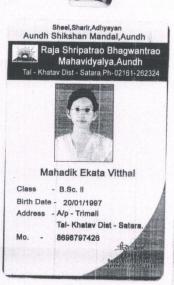

राजा श्रीपतराव भंगवंतराव महाविद्यालय, औंध (सातारा)

मा, प्राचार्य,

दि. 281912015

ञाजा श्रीपतराव भगवेतराव महाविद्यालय, औंध

मी महाडिक प्रकता विठठलं ६-७, 8.5c ची विद्यार्थीनी कृ दि. 261912015 रोजी न्धीमत राजिसाटेव विचारमंच व न्धीपतराव भगवंतराव प्रत्मिशिशी राजि प्र पंतप्रतिनिधी राजिसाटेव यांच्या 18 ०था पृष्यभार्थ निमित्त होनाचा ३ वकृत्व भ्यार्थेत भी सहभाग होतला होता.