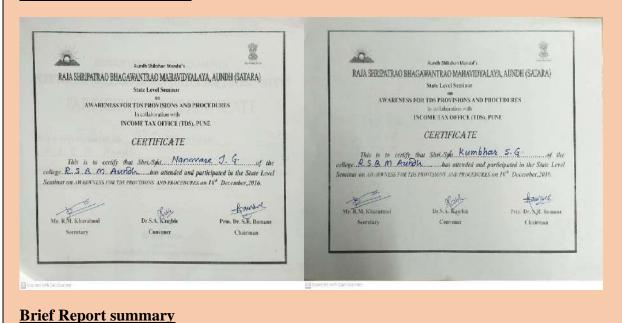

लागते. या कार्यशाळेमुळे जिल्ह्यातील विविध विभागातील कर्मचारी, अधिकारी, व्यापारी, उद्योजकांना याचा लोभ होणार आहे. आयकर अधिकाऱ्यांनी दिलेल्या महितीबद्दल सविस्तर माहिती

यांचेळी त्यांनी विली. यांचेळी व्यिच्च महाविद्यालये, शांळा तसेच विविध क्षेत्रातील प्रतिनिधी, मान्यवर, प्राध्यापक एपरियत होते. भाग्यवर, प्रध्यापक ख्यास्यत हात. प्रास्ताविक प्रां. राजेश ख्यस्ट्र्योल यांनी केले. सूत्रसंचालन प्राः संजय शिवे, प्रा. सुरश कुंपार ग्रांनी केले. आभार प्रा.डॉ. सचिन कार्यळे यांनी मानले. Punya Nagari-Sunday 18 Dec 2016 Tarun bharat-Monday 19 Dec 2016 Sakal-Sunday 18 Dec, 2016



## **Photograph of the Event**

 $\label{eq:continuous} \textbf{Dr. Digambar Suravase sir (CA) guiding on TDS deductions short payment and levy in teaching and non-teaching staff acounts.}$ 





## **Certificate of Participant**





## **Present Report**





## Use of N-list and INFLIBNET software

Date- 14/09/2016

Resource- Sahebrao G Annapure

Participant- 96

## **Objective of the Programme:**

- 1. To create awareness about online remote access platform of INFLIBNET
- **2.** To provide information regarding type of e-resources to aided and non- aided higher educational institutions in India.
- **3.** To create ID and Password for teaching faculty to access various e-resources.

## **Resource letter**



Letter to Librarian SG Annapure as Resource

## **Event Photograph**







**Present Report of the Programme** 

## Training programme on USE OF N-LIST AND INFLIBNET SOFTWARE Presenty Report Name of participant

|         | Charles of II