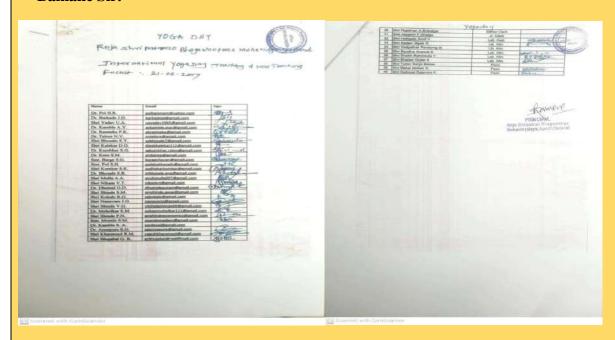

|                   |            |               |
|         |         |               | The state of the s |                   |            |               |

Per Designation of the Principles of the Princip

AS Scienced with Condition or



From serial no-108 to 197 candidates for HIV test in RH Aundh Register
Total=90

# Raja Shripatrao Bhagawantrao Mahavidyalay, Aundh (Satara) June 21, 2017

**International Yoga Day** 



Teaching staff while performing yoga on yoga day.







Teaching and non-teaching faculty performing yoga with prin. Dr. Sambhajirao Bamane Sir.



**Present Report of Yoga and Meditation** 

## **Year 2018-19**

## Training programme on Communication skill

Date- July 17, 2018 Resource- Dr.SR Bhosale

Participant-29

## **Objective of program:**

- 1. To strengthen the communication skill of teaching faculty.
- 2. To update the knowledge resources in English communication.
- 3. To motivate faculty for creating communication skill in students.





#### Outcome:

- 1. Acquired knowledge of communication skill.
- 2. Understood the part of speech and its uses in daily life.
- 3. Acquired knowledge of formal and official letters.
- 4. Acquired knowledge about email communication.

COORDINATOR
Internal Quality Assurance Cell
Raja Shripatrao Bhagwantrao
Mahavidyalaya, Aundh (Satara)

Brawan 1/C PRINCIPAL Raja Shripatrao Bhagwantrao Mahav