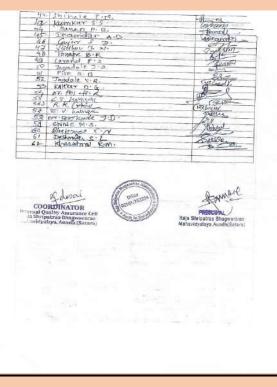

्यातील विविध विभागातील कर्मचारी, अधिकारी, व्यापारी, उद्योजकांना याचा लोभ होणार आहे. आयकर अधिकाऱ्यांनी दिलेल्या महितीबद्दल सविस्तर माहिती

यांचेळी त्यांनी विली. यांचेळी व्यिच्च महाविद्यालये, शांळा तसेच विविध क्षेत्रातील प्रतिनिधी, मान्यवर, प्राध्यापक एपरियत होते. भाग्यवर, प्रध्यापक ख्यास्यत हात. प्रास्ताविक प्रां. राजेश ख्यस्ट्र्योल यांनी केले. सूत्रसंचालन प्राः संजय शिवे, प्रा. सुरश कुंपार ग्रांनी केले. आभार प्रा.डॉ. सचिन कार्यळे यांनी मानले. Punya Nagari-Sunday 18 Dec 2016 Tarun bharat-Monday 19 Dec 2016 Sakal-Sunday 18 Dec, 2016



## **Photograph of the Event**

 $\label{eq:continuous} \textbf{Dr. Digambar Suravase sir (CA) guiding on TDS deductions short payment and levy in teaching and non-teaching staff acounts.}$ 





## **Certificate of Participant**





## **Present Report**





## Use of N-list and INFLIBNET software

Date- 14/09/2016

Resource- Sahebrao G Annapure

Participant- 96

## **Objective of the Programme:**

- 1. To create awareness about online remote access platform of INFLIBNET
- **2.** To provide information regarding type of e-resources to aided and non- aided higher educational institutions in India.
- **3.** To create ID and Password for teaching faculty to access various e-resources.

## **Resource letter**



Letter to Librarian SG Annapure as Resource

## **Event Photograph**







**Present Report of the Programme** 

## Training programme on USE OF N-LIST AND INFLIBNET SOFTWARE Presenty Report Name of participant

|         | Charles of II                                                                                 | signature