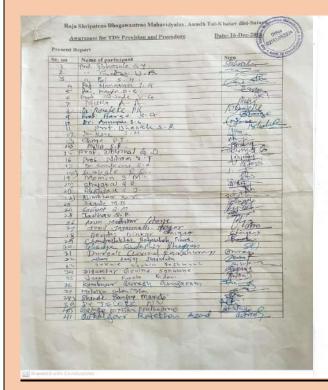

्ह्यातील विविध विभागातील कर्मचारी, अधिकारी, व्यापारी, उद्योजकांना याचा लोभ होणार आहे. आयकर अधिकाऱ्यांनी दिलेल्या महितीबद्दल सविस्तर माहिती

यांचेळी त्यांनी विली. यांचेळी व्यिच्च महाविद्यालये, शांळा तसेच विविध क्षेत्रातील प्रतिनिधी, मान्यवर, प्राध्यापक एपरियत होते. भाग्यवर, प्रध्यापक ख्यास्यत हात. प्रास्ताविक प्रां. राजेश ख्यस्ट्र्योल यांनी केले. सूत्रसंचालन प्राः संजय शिवे, प्रा. सुरश कुंपार ग्रांनी केले. आभार प्रा.डॉ. सचिन कार्यळे यांनी मानले. Punya Nagari-Sunday 18 Dec 2016 Tarun bharat-Monday 19 Dec 2016 Sakal-Sunday 18 Dec, 2016



## **Photograph of the Event**

 $\label{eq:continuous} \textbf{Dr. Digambar Suravase sir (CA) guiding on TDS deductions short payment and levy in teaching and non-teaching staff acounts.}$ 





## **Certificate of Participant**





## **Present Report**





## Use of N-list and INFLIBNET software

Date- 14/09/2016

Resource- Sahebrao G Annapure

Participant- 96

## **Objective of the Programme:**

- 1. To create awareness about online remote access platform of INFLIBNET
- **2.** To provide information regarding type of e-resources to aided and non- aided higher educational institutions in India.
- **3.** To create ID and Password for teaching faculty to access various e-resources.

## **Resource letter**



Letter to Librarian SG Annapure as Resource

## **Event Photograph**







**Present Report of the Programme** 

## Training programme on USE OF N-LIST AND INFLIBNET SOFTWARE Presenty Report Name of participant

|         | Charles of II                                                                                 | signature