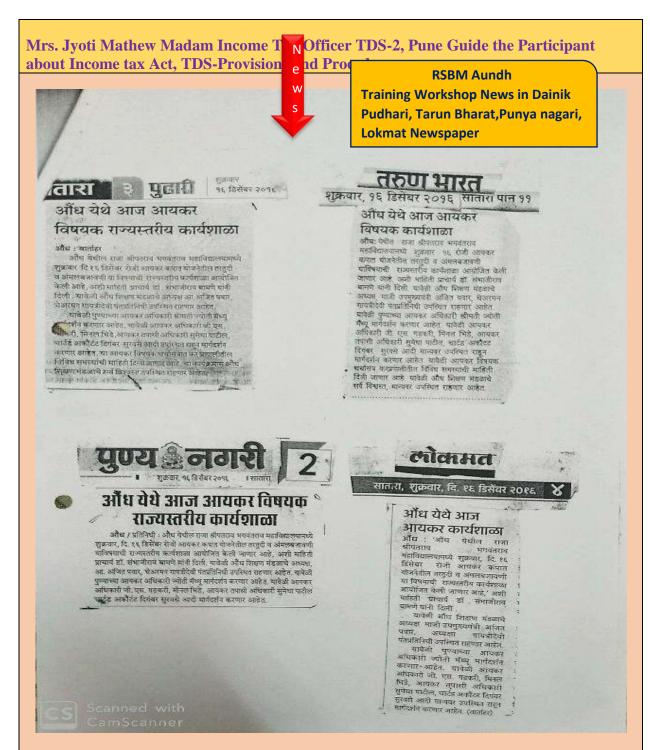

## लाज्या हो। एत

सोमवार, १९ डिसेंबर २०१६ । सातारा पान ५

# औंध येथे आयकर

औध : कार्यशाळेत मार्गदर्शन करताना ज्योती मॅथ्यू समवेत शंकरराव खरमोडे, डॉ. संभाजी बामणे, सुमेधा पाटील, मिनत भिडे व अन्य

वार्ताहर आँध

औंच शिक्षण मंडळाच्या राजा श्रीपतराव भगवंतराव महाविद्यालयाने राज्यस्तरीय आयकर विषयक कार्यशाळा आयोजित करून एक वेगळा आदर्श निर्माण केल्याचे प्रतिपादन आयकर अधिकारी ज्योती सँच्यू यांनी केले. चेथील राजा श्रीपतराव भगवंतराव

महाविद्यालयात आयकर कपात योजनेतील तरत्दी व अमलबआवणी याविषयावर राज्यस्तरीय कार्यशाळेत मार्गदर्शन करताना त्या बोलत होत्या. यावेळी आयकर अधिकारी जी. एस. गडकरी, भीनल भिडे, सुमेद्या पाटील,

ाटील, मिनत भिडे व अन्य
दिगंबर सुरवरे, विश्वस्त शंकराव संदर्भेड, हणमंतराव शिंदे, राचिव प्रदीप कणसे, सहस्रविव दीपक करें, प्राचार्य डॉ. संस्थानीराव बामणे आदी प्रमुख सान्यवर उपस्थित होते. लेखा प्रीकृष्ठ विगंबर सुरवर्स यांनी आवक्समणील तर्मुद्वीची माहिती दिली, प्राचार्य डॉ. संस्थानीराव बामणे मार्गदर्शन केले यांचेश विवेध क्षेत्रातील मान्यवर, कर्मचारी, प्राच्यापक उपस्थित होते, प्रास्ताविक प्राराणेक उपस्थित होते, प्रास्ताविक प्राराणेक खटमोल यांनी केले. सुनराचालन प्रा. संजय शिंदे, प्रा. सुरशा कुंमार यांनी केले. आमार प्रा. हॉ. स्थिन क्रांबळे यांनी मानले.

## प्रत्येक घटकाने 'आयकर'चे ज्ञान घ्यावे

ज्योती मध्यः, औंघला राजा श्रीपतराव भगवंतराव महाविद्यालयात राज्यस्तरीय कार्यशाळा

क्षेत्र ता. १७ : रासकीय कर्मकरे, अधिकारों, व्यापरो क्र्यूबन विकलाई व्यक्तिस 'आवक्त' स सब्द पत्रतीच बनत महे. ह्यून प्रांत कावत हा राज मनवरीत प्रचेत प्रकारण र्वकाय अवसम्ब क्षेत्र समा अहे. त्यतुने प्रचेशने बन्त होज प्रतिकारन पूर्व विभागाच्या आवकर आपयो, सुमेश पाटील, मोनल मिडे आदी. जीवकारे स्थेती मेच्यू याने केले.

\$100 mg 'अवका करत पोलोईत सहये सहयोका रोगक कर, प्राचन ही. व अंगतस्थवर्ग य क्रिएंच्य राण्यकार कार्यकार कार्यक प्रत्यक सामित होते. प्रमी त्व बेता होता. य बेर्ड केंग्र पुरेष्ठ हिन्द मुक्ते सामी बरे तथा य स्थानितुर्वे प्रमा अध्यानि के त्व पहली. वर्ष सम्बद्धि की तथा कि स्थानित विकास विकास तथानीत 

ज्ञान ऐसे जाकरक अहे, अने और : आवका कार्यकार्यन मार्गदर्मन काताना न्योती मेंध्यू व्यासमीटाक शंकसाव खेसपोटे, डॉ. संभावी (लेकिकांत धुमाळ : सकाळ छायाचित्रमेवा)

महविद्यालया इम्प्रेसन सिंह प्रतिक प्रदेश करते, दिसी.

प्राचार्व हाँ, संपानीयन नामने संसर्वरेज बनो अर्थ प्रमुख म्हणते, "विविध हेप्रतीत परकृति। र्रेडोस्स स्पातीबावत अदबर्गीना

क्षेत्र केंग्रेस राज प्रोप्तराव सुरक्ते, विस्तात प्रकारत वैसमेंहे, आस्कामधीन कतुरीयां माहिता ज्योजकान याचा ताप होवात आहे." पाहितोबद्दत सविस्ता पाहिती त्यांनी प्रस्ताविक केले. प्रा. संजय शिंदे, प्रा. सुरेश कुंपर यांनी सुत्रसंवातम केले. प्र. हो. सचिन कांबले यांनी आभार

## ण्यः नव रविवार, १८ डिसेंबर २०१६

## 'आयकर' शब्द जीवनाचा अविभाज्य अंग बनेल - ज्योती मॅथ्य

औंध / प्रतिनिधी

शासकीय कर्मचारी, अधिकारी, व्यापारी, उद्योजक, व्यावसायिकांसाठी 'आयकर 'हा शब्द परवलीचा बनला असून इथून पुढील काळात हा शब्द समाजतील प्रत्येक घटकाच्या जीवनाचा समाजातल प्रत्युक्त घटकाच्या जावनाचा अदिपाज्य अंग बनणार आहे. शुबाबत प्रत्येकाने जागृत होकन ज्ञान घेणे, आवश्यक असून ग्रामीण प्राणात औष्ट्र शिक्षण मंडळाच्या राजा श्रीपतराव पगवंतराव महाविद्यालयाने अशा प्रकारची राज्यस्तरीय आयकर विषयक कार्यशाळा आयोजित करून एक नेगळा आवर्श निर्माण केल्याचे गौरवोदगार पुणे विभागाच्या आयकर अधिकारी ज्योती मेंथ्यू यांनी काढले

येथील राजा श्रीपतराव भगवंतराव महाविद्यालयात 'आयकर कपात योजनेतील संरत्वी व अंगलबजावणी' यानिषयीच्या राज्यस्तरीय कार्यशाळेत मार्गदर्शन करताना त्या बोलत होत्या. गावेळी आवकर अधिकारी जो एस गढकरी, मीतल भिडे, सुरोधा पाटील, दिगंबर सुरवसे, विश्वस्त शंकरराव खैरमोडे, हणमंतराव शिंदे, सचिव

औंध येथील आयंकर कार्यशाळेत मार्गदर्शन करताना आयंकर अधिकारी ज्योती मॅथ्यु, क्यासपीठावर शंकरराव खेतपोडे डॉ. संभाजी बामणे, सुमेवी पाटील, मीनल भिडे आंदी. अधिकारी

प्राचार्ये डॉ. सभाजीराव बामणे आयी प्रमुख मान्यवर उपस्थित होते. 🔼 दावळी मॅथ्यूयांनी करकपातीच्या

्र रावेळी मॅथ्यू योनी करकपाताच्या कायद्याची अंमलबजावणी करी होते, त्यासंबंधी कायदे कोणते आहेत, त्यासबद्या फायलिंगमधील हुटी व उपाय यांची माहिती दिली. लेखापरीक्षक दिगंबर सुरवसे यांनी फॉर्म नं. १६, पर्वेम न. २६ ए. एस., पन - टॅन तसेच सेक्शन २३४ ई या आयुकरामधील

तरतुर्वेच महिती दिली. प्राचार्ये डॉ. संभाजीसव बामणे माणाले की, विविध, क्षेत्रातील घटकांना टीडीएंस कपातीबाबत

अडचणींना सामोरे जावे लागते. या कार्यशाळेमुळे जिल्ह्यातील विविध विभागातील कर्मचारी, अधिकारी, व्यापारी, उद्योजकांना याचा लोभ होणार आहे. आयकर अधिकाऱ्यांनी दिलेल्या महितीबद्दल सविस्तर माहिती

यांचेळी त्यांनी विली. यांचेळी व्यिच्च महाविद्यालये, शांळा तसेच विविध क्षेत्रातील प्रतिनिधी, मान्यवर, प्राध्यापक एपरियत होते. भाग्यवर, प्रध्यापक ख्यास्यत हात. प्रास्ताविक प्रां. राजेश ख्यस्ट्र्योल यांनी केले. सूत्रसंचालन प्राः संजय शिवे, प्रा. सुरश कुंपार ग्रांनी केले. आभार प्रा.डॉ. सचिन कार्यळे यांनी मानले. Punya Nagari-Sunday 18 Dec 2016 Tarun bharat-Monday 19 Dec 2016 Sakal-Sunday 18 Dec, 2016