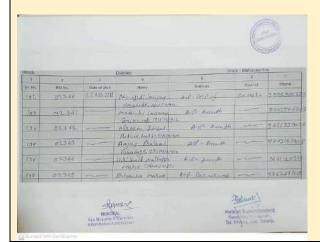

|                   |            |               |
|         |         |               | The state of the s |                   |            |               |

Per Designation of the Principles of the Princip

AS Scienced with Condition or



From serial no-108 to 197 candidates for HIV test in RH Aundh Register
Total=90

# Raja Shripatrao Bhagawantrao Mahavidyalay, Aundh (Satara) June 21, 2017

**International Yoga Day** 



Teaching staff while performing yoga on yoga day.







Teaching and non-teaching faculty performing yoga with prin. Dr. Sambhajirao Bamane Sir.



**Present Report of Yoga and Meditation** 

## **Year 2018-19**

## Training programme on Communication skill

Date- July 17, 2018 Resource- Dr.SR Bhosale

Participant-29

## **Objective of program:**

- 1. To strengthen the communication skill of teaching faculty.
- 2. To update the knowledge resources in English communication.
- 3. To motivate faculty for creating communication skill in students.





#### Outcome:

- 1. Acquired knowledge of communication