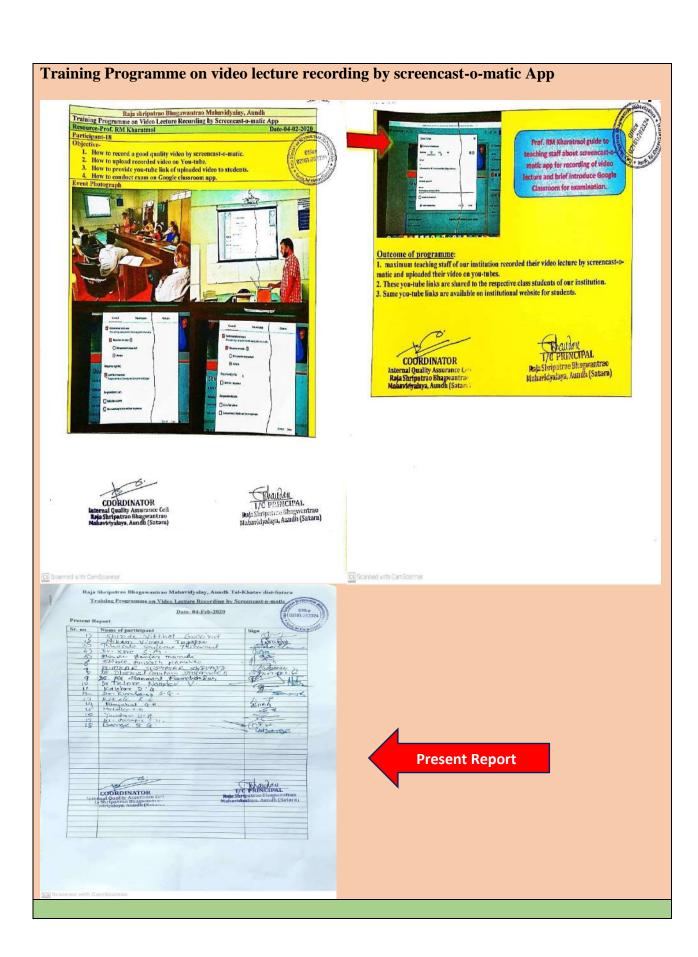

|                                                                                 |  |



Prof. GR Bhujabal and RM Kharatmol explain the use of Potassium Dichromate and nitric acid for the cleaning of Apparatus.

### Outcomes of the programme-

This training programme was helpful for non-teaching staff of laboratory. They can use the said formula for cleaning of all glass material in our science laboratory.total 5 candidates from non-teaching staff were present at the time of training.

Internal Quality Assurance Cell Roja Shripatrao Bhagwantrao Mahavidyalaya, Aundh (Satara)

Office 02161/262324

Raja Shripatrao Bhagwantrao

Mahavidyalaya, Aundh (Satara)



# AUNDH SHIKSHAN MANDAL AUNDH RAJA SHRIPATRAO BHAGAWANTRAO MAHAVIDYALAY, AUNDH(SATARA)

### Training Programme on Office Cleaning

#### Date-04-02-2020

#### Participant-07

### OBJECTIVE-

- To set up the all official files at respective place.
   To clean the unwanted files and papers from administrative office.
- 3. To sort out NAAC required files and data.

### Event Photograph-





# Present Report-Raja Shripatrao Bhagawantrao Mahavidyalay, Aundh Tal-Khatav dist-Satara Training programme on Office cleaning Date- 04-Feb-2020 Office 02161/202323 Present Report Name of participant Altris: Slokalgare R.A. Chatage J.P. C.S. DHALDAD ILLE GLEEN R.K. Shailth M. N. Maller S. V. Navagere Sr. no Sign Shading e. RYMING TO PRINCIPAL 12/ COORDINATOR Raja Shripatrao Bhagwantrao Mahavidyalaya, Aun