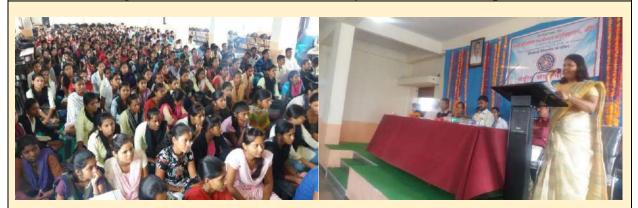

## State level seminar on Awareness for TDS Provision and Procedure

Dec 16, 2016

Participant- 62

Time- 10:30 AM to 1:30 and 2:30 to 5:30PM

Chief Guest- Mrs. Jyoti Mathew, Mrs. Minal Bhide Income tax officer, TDS ,Pune

## **Objective of Seminar:**

- 1. To create Awareness among Faculty about Tax Deducted at Source.
- 2. To reduce Problems of Faculty regarding income tax.
- 3. To give Information about correct deduction of TDS for salaried Person.
- 4. To give information regarding Non-deduction of Income tax for Non-teaching Staff. To explain Income tax Act 1961 and Provisions in it.