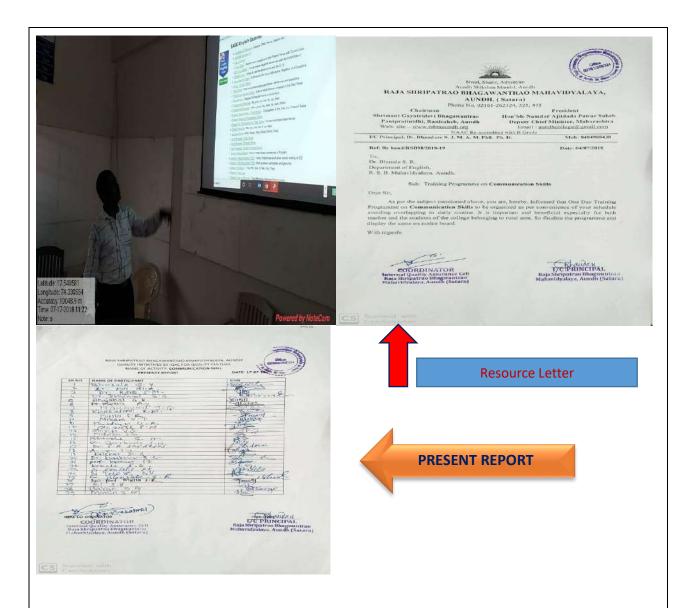

## **Resource letter**

Letter to Librarian SG Annapure as Resource

## **Event Photograph**

**Present Report of the Programme** 