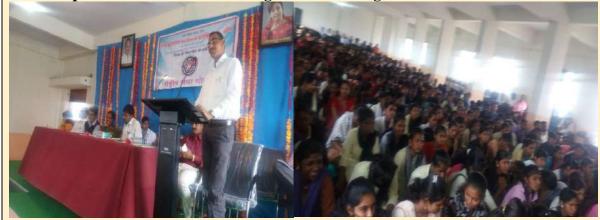

## State level seminar on Awareness for TDS Provision and Procedure

Dec 16, 2016

Participant- 62

Time- 10:30 AM to 1:30 and 2:30 to 5:30PM

Chief Guest- Mrs. Jyoti Mathew, Mrs. Minal Bhide Income tax officer, TDS ,Pune

## **Objective of Seminar:**

- 1. To create Awareness among Faculty about Tax Deducted at Source.
- 2. To reduce Problems of Faculty regarding income tax.
- 3. To give Information about correct deduction of TDS for salaried Person.
- 4. To give information regarding Non-deduction of Income tax for Non-teaching Staff. To explain Income tax Act 1961 and Provisions in it.