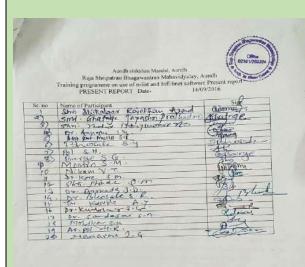

## **Present Report**

## Use of N-list and INFLIBNET software

Date- 14/09/2016

Resource- Sahebrao G Annapure

Participant- 96