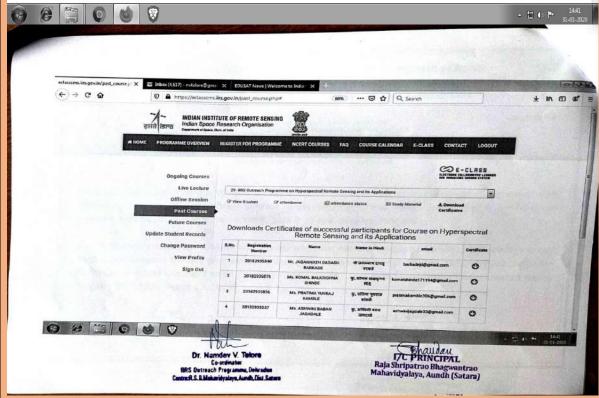

correspictly of Julips or better. Following hardware and software set-up in required at user end: Hardware Requirements

High-end Computer Laptop (Windows OS) Headphore with Microphore:

Speakers ; Large Display Screen (Projector or TV) .

Software and Internet Requirements

Descrip based: A-VIEW subnary (free to standard from non-arrest not IRS for int. for // four special Uniter live access through http://four-special with free

NOT or any other high speed internet facility (preferably inthout Freezal, with minimum of 2 Million best wid (b). Necksprix insurements. Port 80 and 6 RMP (port 1985). protocol should be unbooked from per's company and

for establishment of the days combally

#### Award of Certificate

Working Professionals and students: Based on 70%

## **Summary Report**







# **Participation Certificate of the institute**



# भारतीय सुदूर संवेदन संस्थान/ INDIAN INSTITUTE OF REMOTE SENSING भारतीय अंतरिक्ष अनुसंधान संगठन/ INDIAN SPACE RESEARCH ORGANISATION अंतरिक्ष विमाग, भारत सरकार/ DEPARTMENT OF SPACE, GOVERNMENT OF INDIA



बहि:परिसर संपर्क/विस्तार कार्यक्रम प्रमाण पत्र OFF - CAMPUS OUTREACH CERTIFICATE PROGRAMME COR293232018

संस्थान की भागीदारी का प्रमाण पत्र CERTIFICATE OF PARTICIPATION OF INSTITUTE

यह प्रमाणित किया जाता है कि राजा श्रीपतराव भगवंतराव महाविद्यालय, औंध, महाराष्ट्र ने भारतीय सुदूर संवेदन संस्थान, इसरो देहारादून द्वारा संचालित ऑनलाइन प्रशिक्षण पाठचकम 'हाइपरस्पेक्ट्रल सुदूर संवेदन, और उसके अनुप्रयोग' मे भाग लिया। इस ऑनलाइन पाठचकम का संचालन दिनांक 19 फरवरी, 2018 से 13 मार्च, 2018 तक किया गया।

This is to certify that Raja Shripatrao Bhagawa