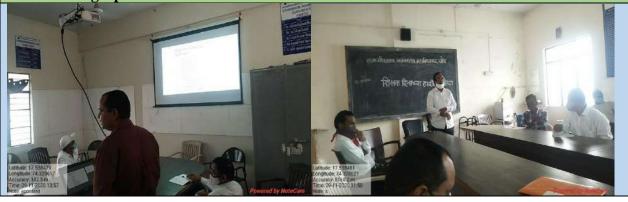

s per the subject mentioned above , you are, hereby, informed that One Day Training Programme on ICT Tool for Teaching and Learning to be organized as per convenience of your schedule avoiding overlapping in daily routine. ICT is an important part of teaching learning process and faculty members of the college should be enlightened as early as possible. So finalize the programme and display the same on notice board.

COORDINATOR Internal Quality Assurance Contains Shripatrao Bhagwantra Republication of the Contains of the I/CIPRINCIPAL
Raja Shripatrao Bhagwantrao
Mahavidyalaya, Aundh (Satara)







PRESENT REPORT

### Raja shripatrao Bhagawantrao Mahavidyalay, Aundh

**Training Programme on LMS-Moodle** 

Resource-Prof. GR Bhujabal

Date-11-09-2020

Participant-23

**Event Photograph** 





Prof. GR Bhujabal Sir Guiding to teaching faculty about introduction to LMS-Moodle and Hands on Training.

Programme Brochure





### Raja Shripatrao Bhagwantrao Mahavidyalaya, Aundh Internal Quality Assurance Cell organizes Training Workshop

on E-Content Development and LMS-

Date- 11-09-2020

Time: 11.00 AM to Onwards

| Sr<br>No. | Time           | Activity                      | Resource                                |
|-----------|----------------|-------------------------------|-----------------------------------------|
| 1         | 11:30 to 11:45 | Principal Address             | Dr. Bhandare S J                        |
| 2         | 11:45 to 12:45 | How to record Video Lecture   | Mr. Kharatmol R M                       |
| 3         | 1:00 to 1:30   | Introduction to LMS