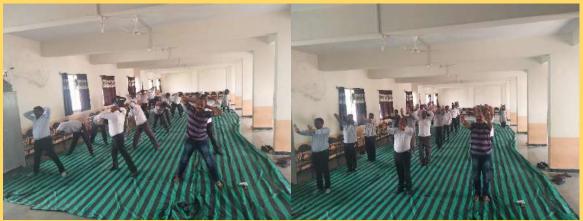

## State level seminar on Awareness for TDS Provision and Procedure

Dec 16, 2016

Participant- 62

Time- 10:30 AM to 1:30 and 2:30 to 5:30PM

Chief Guest- Mrs. Jyoti Mathew, Mrs. Minal Bhide Income tax officer, TDS ,Pune

## **Objective of Seminar:**

- 1. To create Awareness among Faculty about Tax Deducted at Source.
- 2. To reduce Problems of Faculty regarding income tax.
- 3. To give Information about correct deduction of TDS for salaried Person.
- 4. To give information regarding Non-deduction of Income tax for Non-teaching Staff. To explain Income tax Act 1961 and Provisions in it.