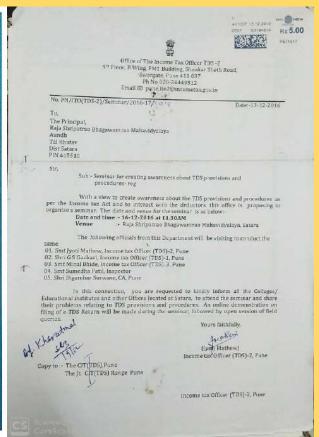

atav Dist-Satara** 



# ADMINISTRATIVE TRAINING PROGRAMME REPORT

**DVV-6.3.3** 

## DVV-6.3.3 Detail report of the Program organized

#### Year 2016-17

## State level seminar on Awareness for TDS Provision and Procedure

Dec 16, 2016

Participant- 62

Time- 10:30 AM to 1:30 and 2:30 to 5:30PM

Chief Guest- Mrs. Jyoti Mathew, Mrs. Minal Bhide Income tax officer, TDS ,Pune

## **Objective of Seminar:**

- 1. To create Awareness among Faculty about Tax Deducted at Source.
- 2. To reduce Problems of Faculty regarding income tax.
- 3. To give Information about correct deduction of TDS for salaried Person.
- 4. To give information regarding Non-deduction of Income tax for Non-teaching Staff. To explain Income tax Act 1961 and Provisions in it.

## **Brochure and Letter of the Programme-**





## **Event News in Newspapers**

## लाज्या हो। एत

सोमवार, १९ डिसेंबर २०१६ । सातारा पान ५

# औंध येथे आयकर



औध : कार्यशाळेत मार्गदर्शन करताना ज्योती मॅथ्यू समवेत शंकरराव खरमोडे, डॉ. संभाजी बामणे, सुमेधा पाटील, मिनत भिडे व अन्य

वार्ताहर आँध

औंच शिक्षण मंडळाच्या राजा श्रीपतराव भगवंतराव महाविद्यालयाने राज्यस्तरीय आयकर विषयक कार्यशाळा आयोजित करून एक वेगळा आदर्श निर्माण केल्याचे प्रतिपादन आयकर अधिकारी ज्योती सँच्यू यांनी केले. चेथील राजा श्रीपतराव भगवंतराव

महाविद्यालयात आयकर कपात योजनेतील तरत्दी व अमलबआवणी याविषयावर राज्यस्तरीय कार्यशाळेत मार्गदर्शन करताना त्या बोलत होत्या. यावेळी आयकर अधिकारी जी. एस. गडकरी, भीनल भिडे, सुमेद्या पाटील,

ाटील, मिनत भिडे व अन्य
दिगंबर सुरवरे, विश्वस्त शंकराव संदर्भेड, हणमंतराव शिंदे, राचिव प्रदीप कणसे, सहस्रविव दीपक करें, प्राचार्य डॉ. संस्थानीराव बामणे आदी