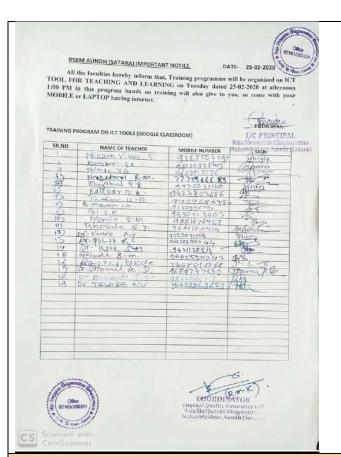

-20

Date: 17/02/2020

Shri. Bhujbal G. R. Assistant Professor,
Department of Chemistry
R. S. B. Mahavidyalaya, Aundh.

Sub: Training Programme on ICT Tool for Teaching and Learning

Dear Sir,

As per the subject mentioned above , you are, hereby, informed that One Day Training Programme on ICT Tool for Teaching and Learning to be organized as per convenience of your schedule avoiding overlapping in daily routine. ICT is an important part of teaching learning process and faculty members of the college should be enlightened as early as possible. So finalize the programme and display the same on notice board.

COORDINATOR Internal Quality Assurance Contains Shripatrao Bhagwantra Republication of the Contains of the I/CIPRINCIPAL
Raja Shripatrao Bhagwantrao
Mahavidyalaya, Aundh (Satara)







PRESENT REPORT

### Raja shripatrao Bhagawantrao Mahavidyalay, Aundh

**Training Programme on LMS-Moodle** 

Resource-Prof. GR Bhujabal

Date-11-09-2020

Participant-23

**Event Photograph** 





Prof. GR Bhujabal Sir Guiding to teaching faculty about introduction to LMS-Moodle and Hands on Training.

Programme Brochure





### Raja Shripatrao Bhagwantrao Mahavidyalaya, Aundh Internal Quality Assurance Cell organizes Training Workshop

on E-Content Development and LMS-

Date- 11-09-2020

Time: 11.00 AM to Onwards

| Sr<br>No. | Time           | Activity                      | Resource                                |
|-----------|----------------|-------------------------------|-----------------------------------------|
| 1         | 11:30 to 11:45 | Principal Address             | Dr.