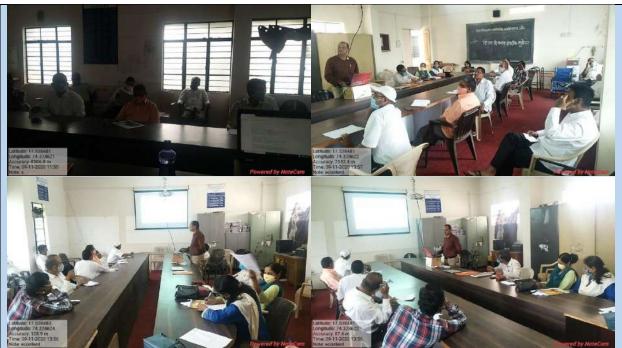

per the subject mentioned above , you are, hereby, informed that One Day Training Programme on ICT Tool for Teaching and Learning to be organized as per convenience of your schedule avoiding overlapping in daily routine. ICT is an important part of teaching learning process and faculty members of the college should be enlightened as early as possible. So finalize the programme and display the same on notice board.

COORDINATOR Internal Quality Assurance Contains Shripatrao Bhagwantra Republication of the Contains of the I/CIPRINCIPAL
Raja Shripatrao Bhagwantrao
Mahavidyalaya, Aundh (Satara)







PRESENT REPORT

### Raja shripatrao Bhagawantrao Mahavidyalay, Aundh

**Training Programme on LMS-Moodle** 

Resource-Prof. GR Bhujabal

Date-11-09-2020

Participant-23

**Event Photograph** 





Prof. GR Bhujabal Sir Guiding to teaching faculty about introduction to LMS-Moodle and Hands on Training.

Programme Brochure





### Raja Shripatrao Bhagwantrao Mahavidyalaya, Aundh Internal Quality Assurance Cell organizes Training Workshop

on E-Content Development and LMS-

Date- 11-09-2020

Time: 11.00 AM to Onwards

| Sr<br>No. | Time           | Activity                      | Resource                                |
|-----------|----------------|-------------------------------|-----------------------------------------|
| 1         | 11:30 to 11:45 | Principal Address             | Dr. Bhandare S J                        |
| 2         | 11:45 to 12:45 | How to record Video Lecture   | Mr. Kharatmol R M                       |
| 3         | 1:00 to 1:30   | Introduction to LMS