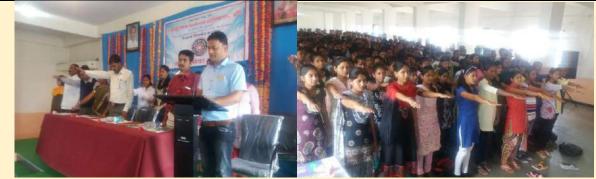

## **Photograph of the Event**

 $\label{eq:continuous} \textbf{Dr. Digambar Suravase sir (CA) guiding on TDS deductions short payment and levy in teaching and non-teaching staff acounts.}$ 