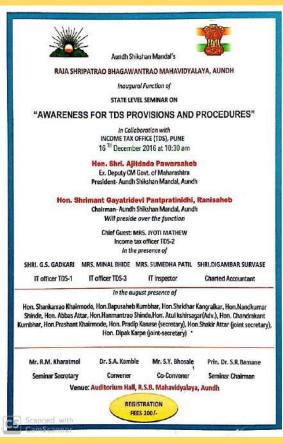

## State level seminar on Awareness for TDS Provision and Procedure

Dec 16, 2016

Participant- 62

Time- 10:30 AM to 1:30 and 2:30 to 5:30PM

Chief Guest- Mrs. Jyoti Mathew, Mrs. Minal Bhide Income tax officer, TDS ,Pune

## **Brochure and Letter of the Programme-**