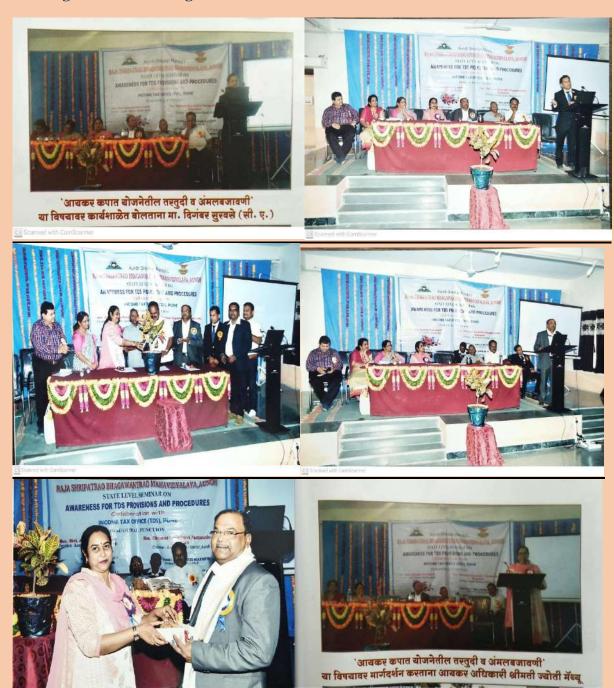

## State level seminar on Awareness for TDS Provision and Procedure

Dec 16, 2016

Participant- 62

Time- 10:30 AM to 1:30 and 2:30 to 5:30PM

Chief Guest- Mrs. Jyoti Mathew, Mrs. Minal Bhide Income tax officer, TDS ,Pune

## **Objective of Seminar:**

- 1. To create Awareness among Faculty about Tax Deducted at Source.
- 2. To reduce Problems of Faculty regarding income tax.
- 3. To give Information about correct deduction of TDS for salaried Person.
- 4. To give information regarding Non-deduction of Income tax for Non-teaching Staff. To explain Income tax Act 1961 and Provisions in it.

## **Photograph of the Event**

 $\label{eq:continuous} \textbf{Dr. Digambar Suravase sir (CA) guiding on TDS deductions short payment and levy in teaching and non-teaching staff acounts.}$ 