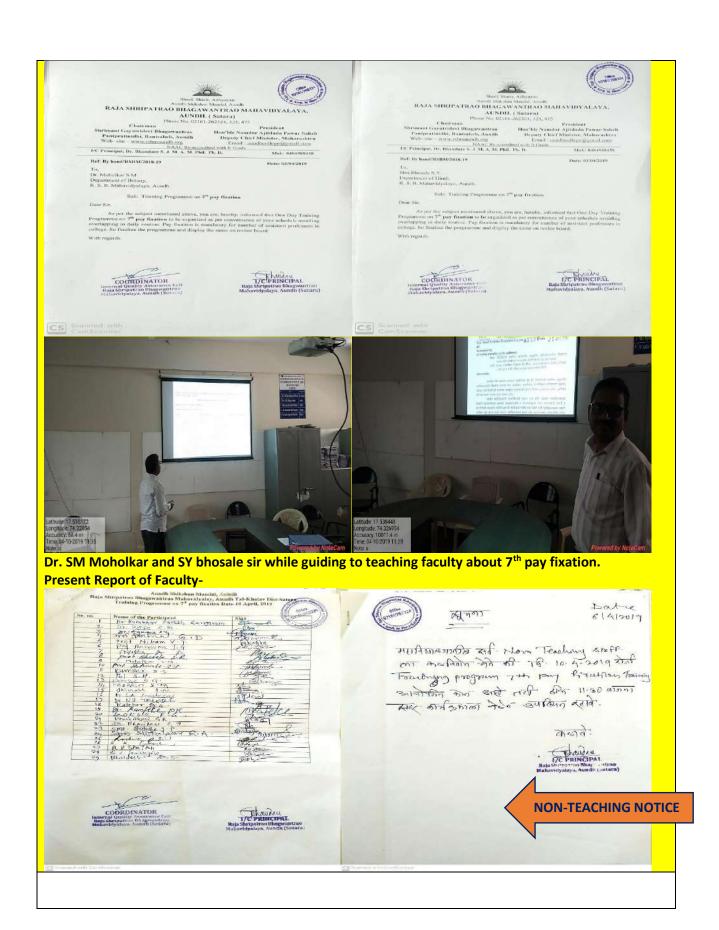

speech and its uses in daily life.
- 3. Acquired knowledge of formal and official letters.
- 4. Acquired knowledge about email communication.

COORDINATOR
Internal Quality Assurance Cell
Raja Shripatrao Bhagwantrao
Mahavidyalaya, Aundh (Satara)

Brawan 1/C PRINCIPAL Raja Shripatrao Bhagwantrao Mahavidyalaya, Ausdh (Satara)

## Training Programme on 7th pay fixation

Date- April 10, 2019 Participant- 29

## Resource Person- Dr. Suhan Moholkar, Shri. SY Bhosale

## **Objective of program:**

- 1. To understand the Notification and GR of state government and Shivaji University about Pay Fixation.
- 2. To prepare the Necessary documents for seventh Pay fixation Camp.
- 3. To update the service book records of teaching faculty.
- 4. To know the new pay band system according to seventh pay.





## **Brief report:**

College organized training programme on 7<sup>th</sup> pay fixation for teaching faculty on behalf of shivaji university notification for pay fixation of all Eligible teaching faculty according to 7<sup>th</sup> pay dated 10-04-2019. Dr. suhan moholkar and SY Bhosale were Resource person for this programme who has recently completed their 7<sup>th</sup> pay fixation workshop organized by shivaji university Kolhapur.

Dr. moholkar gave his talk on recent GR and notifications of State government and shivaji university, kolhapur. He also explain how to prepare necessary and required documents for 7<sup>th</sup> Pay fixation. Shri. SY Bhosale sir shown demonstration for calculation of difference in salary for different cases in college working as assistant professor for