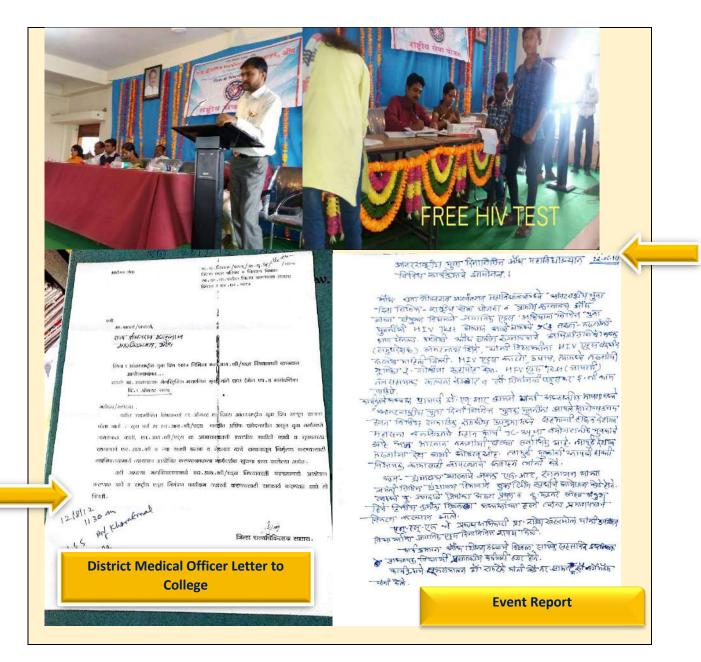

mber- 28 to 30, 33,34,35,40
Sr. Number- 12, 13,14,17,18 Administrative and teaching faculty

## Raja Shripatrao Bhagawantrao Mahavidyalay, Aundh (Satara) Free HIV-AIDS Test for teaching Faculty

Aug 12, 2017

Chief guest- Dr. Vivek Salunkhe and Team

## **Objective of Programme:**

- 1. To Nutralize Fear of disease HIV-AIDS among Faculty and students.
- 2. To create Awareness about HIV-AIDS.
- 3. To treat positively with the HIV affected people.
- 4. To Change the view and Behavior of society with HIV infected patients.





Notice to committee members for organization of Free HIV test

Shri. Nimbalkar sir and his team at Oath taking ceremony



I/c Principal Dr. PK Ramteke Guiding and Motivating to staff for HIV Test





Dr. Nimbalkar sir guide to teaching staff and students about HIV.





## National Service Scheme Ministry of Youth Affairs & Sports

Hon'ble Minister | Announcement | Suggestions | Contact Us

Home Page » Activity Forum

## Activity Forum

- » National Integration Camp
- Immunisation
- » Adventure Programmes

- » Blood Donation
- » Shramdaan
- » Plantation
  - » Disaster Management

### **National Integration Camp**

Showing 1 to 10 of 1488 Records

|                                  |            |                                                                                      | Post Your Activity Details                                                                                          |
|----------------------------------|------------|--------------------------------------------------------------------------------------|---------------------