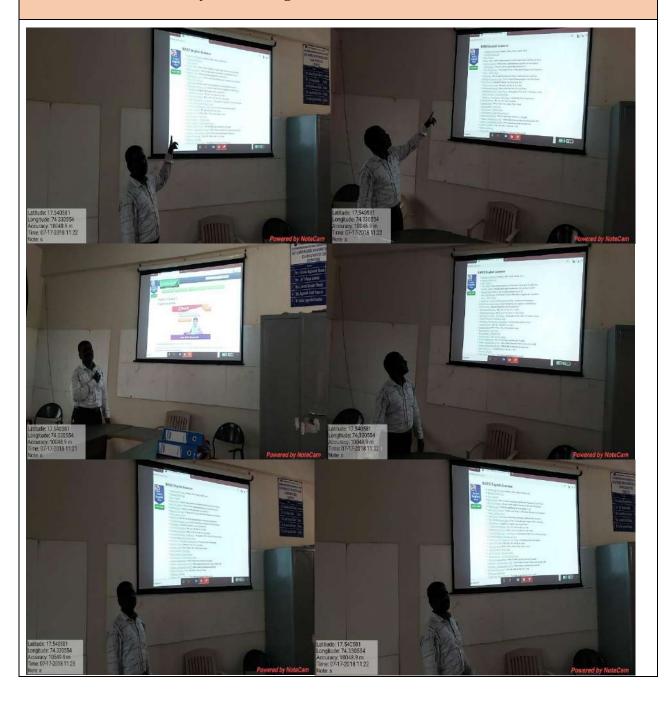

## Use of N-list and INFLIBNET software

Date- 14/09/2016

Resource- Sahebrao G Annapure

Participant- 96

## **Objective of the Programme:**

- 1. To create awareness about online remote access platform of INFLIBNET
- **2.** To provide information regarding type of e-resources to aided and non- aided higher educational institutions in India.
- **3.** To create ID and Password for teaching faculty to access various e-resources.

## **Event Photograph**

**Present Report of the Programme** 