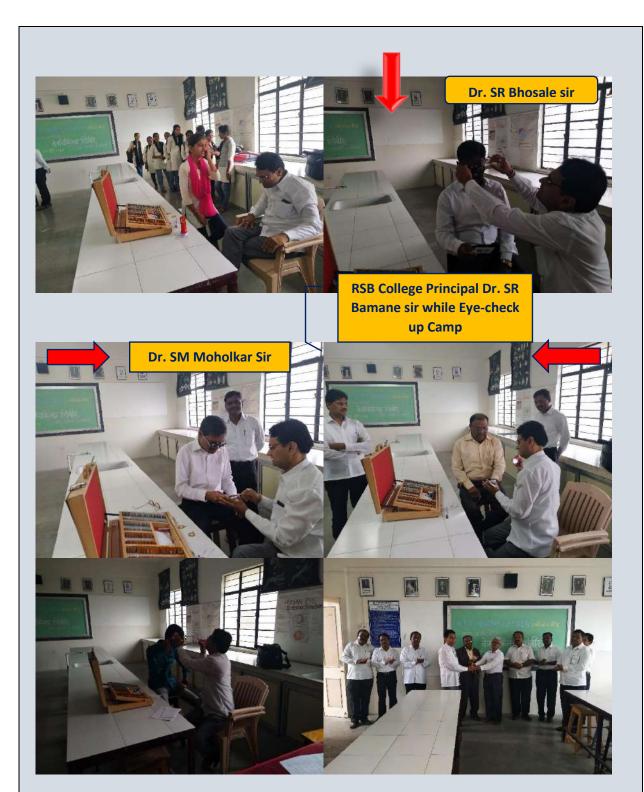

## **Photograph of the Event**

 $\label{eq:continuous} \textbf{Dr. Digambar Suravase sir (CA) guiding on TDS deductions short payment and levy in teaching and non-teaching staff acounts.}$ 