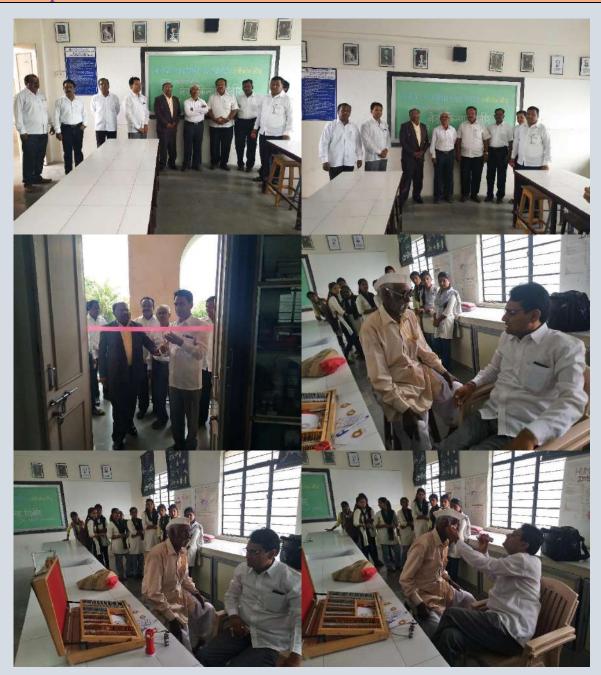

## **Photograph of the Event**

 $\label{eq:continuous} \textbf{Dr. Digambar Suravase sir (CA) guiding on TDS deductions short payment and levy in teaching and non-teaching staff acounts.}$ 