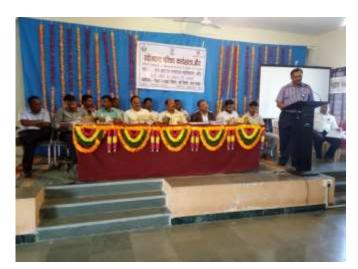

Hon.Trustee shri Hanmantrao Shinde President of this fuction

| 1                     | सार्धा वरीका जारकान         | Million and   | net u             |
|-----------------------|-----------------------------|---------------|-------------------|
| Si-Ne.                | Nan                         | bign we 22    | logiaene<br>class |
| <u>n</u>              | Mohite Nilam Lalaso         | Almo-         | GSC-I             |
| _2]                   | Mandave Swali Gozakh        | TET           | I                 |
| 3]                    | Gutar Puja Onyaneshwar      | Button        | L                 |
| -4]                   | Juray Poopor Ashak          | Auny_         | I                 |
|                       | Jodhar Modificai Hanamani   | MHJadhar.     | BATT              |
| 6)                    | John Nilam Artun            | Andhav        | B-ATT             |
| (P                    | Jadhar Nilam Ramchardza     | Mushay        | BATH              |
| (%                    | tumbe sonali Wayssint       | Anli          | B. HTT            |
| (9)                   | Jadhar Branni Ashara -      | -Ailins       | BATT              |
| <ul><li>10)</li></ul> | Bhyinal Reshma vijay        | Petrubal      | 8.90 IL           |
| 0 11)                 | Gurav Archana shivaji       | Ente          | B Sc III          |
| 12)                   | Patil Aprili Arjun          | stralit       |                   |
|                       | Deshmukh Monika Shankar     | Brindth       |                   |
| 14)                   | Deepmukh Arati Gulah        | Bernuth       | -1-               |
| 6)                    | Patrie Manisha Harmont      | Mpeta         |                   |
| 15)                   | Randive Alhwini Thanayi     | Asandiu       | 8 8 A TTT         |
| 17                    | Cowant priyanka Dadasa      | bencant       | - 12-             |
| 18)                   | Badcade, rusti - ragonneth  | There         | 11-11-            |
| 19]                   | Somobot madhuri Jaywant     | Jamobatm      | BSC-7             |
| A 20]                 | Cholop Nikhita Monuti       | Atmap -       | BIC I             |
| 21)                   | Jarnabat Priyanta Ashat     | 285           | BJC-T             |
| 22]                   | Mane formal Pandurana       | k.P.mone      |                   |
| 23)                   | VedPathak Tanuja Honmanl    | T.H. ved path | ak BSC-1          |
| 241                   | Waghmade Gauni Ashak        | GAJ           | BSC-T             |
| 251                   | Ghasge Shital Boly          | Black         | 8.A.T             |
| 20)                   | konande sanchita Romchandro |               |                   |
| 27)                   | Nikam Anita Dattatya -      | Anny          | - Bac-E           |
| -28)                  | Power Dhanashi Balaso       | 1 3           | bacit             |
| -31)                  | Pawar Project Himmed        | Burt          | BUCE              |
| 30)                   | Samober Megha -Annavo       | Ascelet       | Bick              |
| - JU                  | 0 0                         | P.H. Buoz     | TAB               |
| 32]                   | Pravite Pershardi Harej     | Rusie         | BATT              |
| 23                    | Putil Vaishall Vijey        | path          | B54-1             |