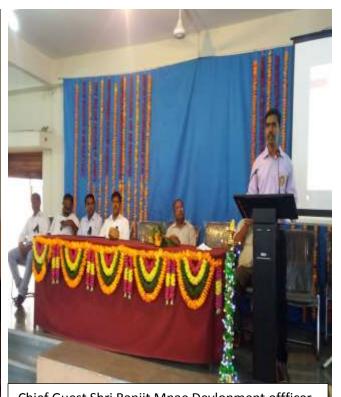

Thanking You,

COORDINATOR

SHRIMANT CHARUSHILARAJE COMPE TITIVE EXAM RAJ

सजा श्रीपतराव भंगवंतराय महाविक्षालय,औंध (सातारा)

tam

lr.

Chief Guest. Shri Nitesh Phalke giving lecture to the students.

Comp.Exam .Coordinator Prof. Nanavare J.G. addessing to the students.

Hon.Trustee shri Hanmantrao Shinde President of this fuction

| 1                     | सार्धा वरीका जारकान         | Million and   | net u             |
|-----------------------|-----------------------------|---------------|-------------------|
| Si-Ne.                | Nan                         | bign we 22    | logiaene<br>class |
| <u>n</u>              | Mohite Nilam Lalaso         | Almo-         | GSC-I             |
| _2]                   | Mandave Swali Gozakh        | TET           | I                 |
| 3]                    | Gutar Puja Onyaneshwar      | Button        | L                 |
| -4]                   | Juray Poopor Ashak          | Auny_         | I                 |
|                       | Jodhar Modificai Hanamani   | MHJadhar.     | BATT              |
| 6)                    | John Nilam Artun            | Andhav        | B-ATT             |
| (P                    | Jadhar Nilam Ramchardza     | Mushay        | BATH              |
| (%                    | tumbe sonali Wayssint       | Anli          | B. HTT            |
| (9)                   | Jadhar Branni Ashara -      | -Ailins       | BATT              |
| <ul><li>10)</li></ul> | Bhyinal Reshma vijay        | Petrubal      | 8.90 IL           |
| 0 11)                 | Gurav Archana shivaji       | Ente          | B Sc III          |
| 12)                   | Patil Aprili Arjun          | stralit       |                   |
|                       | Deshmukh Monika Shankar     | Brindth       |                   |
| 14)                   | Deepmukh Arati Gulah        | Bernuth       | -1-               |
| 6)                    | Patrie Manisha Harmont      | Mpeta         |                   |
| 15)                   | Randive Alhwini Thanayi     | Asandiu       | 8 8 A TTT         |
| 17                    | Cowant priyanka Dadasa      | bencant       | - 12-             |
| 18)                   | Badcade, rusti - ragonneth  | There         | 11-11-            |
| 19]                   | Somobot madhuri Jaywant     | Jamobatm      | BSC-7             |
| A 20]                 | Cholop Nikhita Monuti       | Atmap -       | BIC I             |
| 21)                   | Jarnabat Priyanta Ashat     | 285           | BJC-T             |
| 22]                   | Mane formal Pandurana       | k.P.mone      |                   |
| 23)                   | VedPathak Tanuja Honmanl    | T.H. ved path | ak BSC-1          |
| 241                   | Waghmade Gauni Ashak        | GAJ           | BSC-T             |
| 251                   | Ghasge Shital Boly          | Black         | 8.A.T             |
| 20)                   | konande sanchita Romchandro |               |                   |
| 27)                   | Nikam Anita Dattatya -      | Anny          | - Bac-E           |
| -28)                  | Power Dhanashi Balaso       | 1 3           | bacit             |
| -31)                  | Pawar Project Himmed        | Burt          | BUCE              |
| 30)                   | Samober Megha -Annavo       | Ascelet       | Bick              |
| - JU                  | 0 0                         | P.H. Buoz     | TAB               |
| 32]                   | Pravite Pershardi Harej     | Rusie         | BATT              |
| 23                    | Putil Vaishall Vijey        | path          | B54-1             |