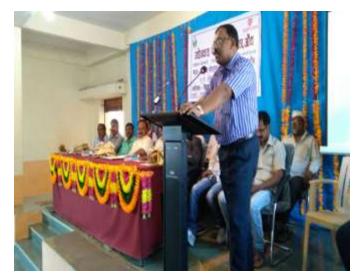

Thanking You,

COORDINATOR

SHRIMANT CHARUSHILARAJE COMPE TITIVE EXAM RAJ

सजा श्रीपतराव भंगवंतराय महाविक्षालय,औंध (सातारा)

tam

lr.

Chief Guest. Shri Nitesh Phalke giving lecture to the students.

Comp.Exam .Coordinator Prof. Nanavare J.G. addessing to the students.