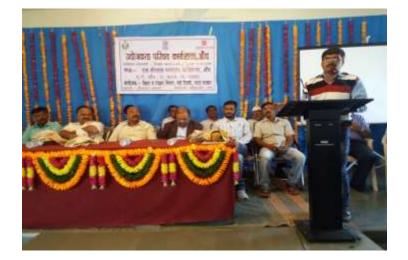

Thanking You,

COORDINATOR

SHRIMANT CHARUSHILARAJE COMPE TITIVE EXAM RAJ

सजा श्रीपतराव भंगवंतराय महाविक्षालय,औंध (सातारा)

tam

lr.

Chief Guest. Shri Nitesh Phalke giving lecture to the students.

Comp.Exam .Coordinator Prof. Nanavare J.G. addessing to the students.