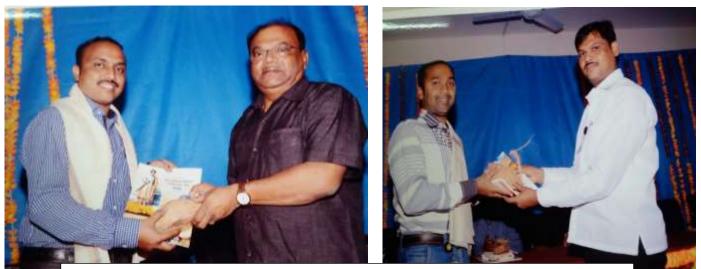

Thanking You,

COORDINATOR

SHRIMANT CHARUSHILARAJE COMPE TITIVE EXAM RAJ

सजा श्रीपतराव भंगवंतराय महाविक्षालय,औंध (सातारा)

tam

lr.

Chief Guest. Shri Nitesh Phalke giving lecture to the students.

Comp.Exam .Coordinator Prof. Nanavare J.G. addessing to the students.