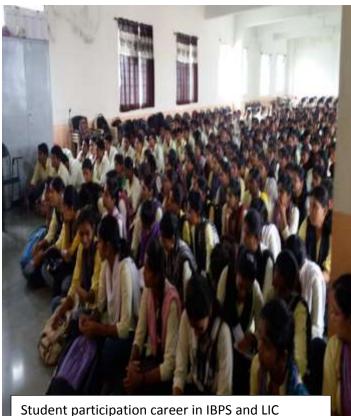

Thanking You,

COORDINATOR

SHRIMANT CHARUSHILARAJE COMPE TITIVE EXAM RAJ

सजा श्रीपतराव भंगवंतराय महाविक्षालय,औंध (सातारा)

tam

lr.

Chief Guest. Shri Nitesh Phalke giving lecture to the students.

Comp.Exam .Coordinator Prof. Nanavare J.G. addessing to the students.