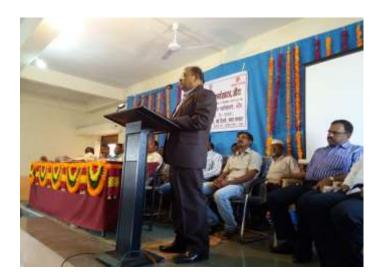

Thanking You,

COORDINATOR

SHRIMANT CHARUSHILARAJE COMPE TITIVE EXAM RAJ

सजा श्रीपतराव भंगवंतराय महाविक्षालय,औंध (सातारा)

tam

lr.

Chief Guest. Shri Nitesh Phalke giving lecture to the students.

Comp.Exam .Coordinator Prof. Nanavare J.G. addessing to the students.