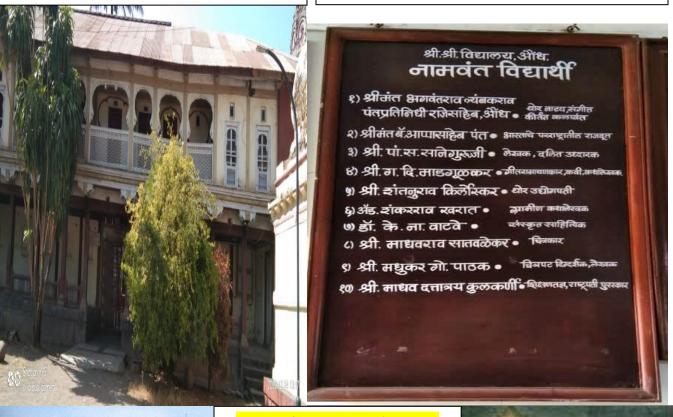

#### **Great Personalities Ex Students Of Aundh Sanstha**

Yashwantrao Chavan Maharashtra Mukt Vidyapith Center