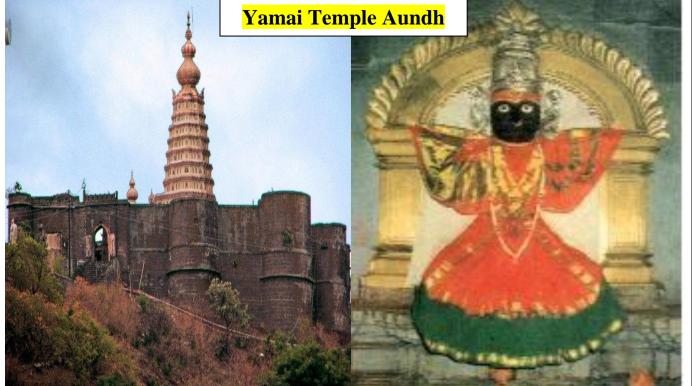

# First Pri-minister Of India Hon .Pandit Jawaharlal Nehru Visited Aundh Shikshan Mandal.1950



### **Appreciation Letter Of Pandit Neharu**



# Srimant Harshidaraje English Medium School Aundh



#### Sri Yamai Shriniwas Vidyalaya,Aundh



Raja Bhagwantrao Jr.College Aundh



### Senior College Aundh





# **Ladies Hostel**



Founder Of Aundh Shikshan Mandal Balasaheb Panthprathinidhi



Founder Of College Srimant Shripatrao Panthprathinidhi



Ex. Chairmen Bhagwantrao Panthprathinidhi



#### PanthPrathinidhi Palace

#### **Great Personalities Ex Students Of Aundh Sanstha**











Yashwantrao Chavan Maharashtra Mukt Vidyapith Center











# **Badminton Hall**





**Cricket Pitch** 







# MUSEUM OF AUNDH













# Aundh Palace



# **RAJESAHEB VICHARMANCH**