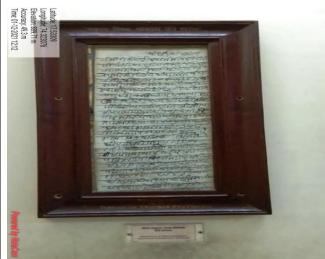

# First Pri-minister Of India Hon .Pandit Jawaharlal Nehru Visited Aundh Shikshan Mandal.1950

### **Appreciation Letter Of Pandit Neharu**