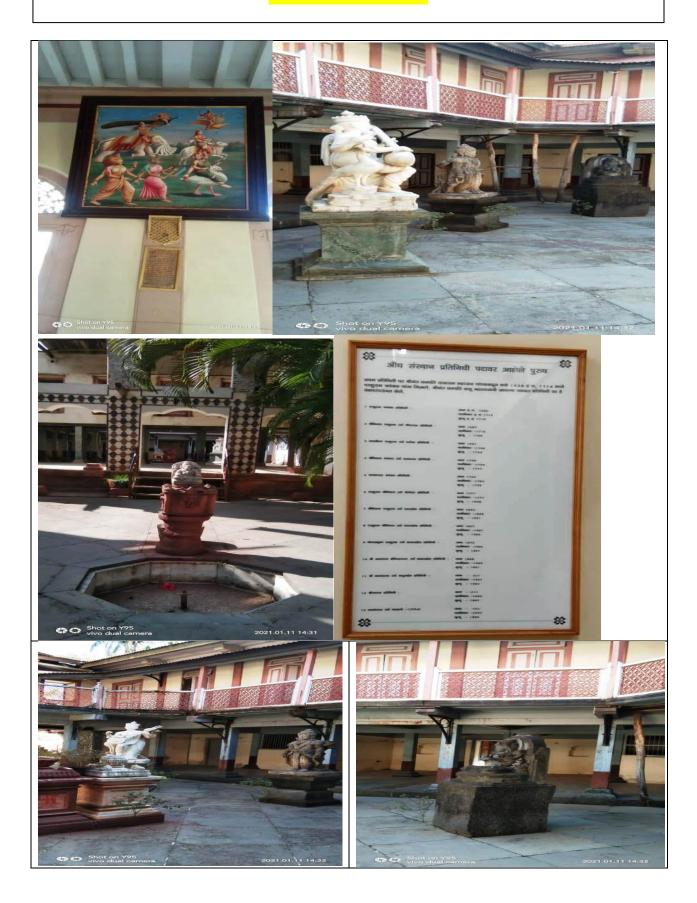

# First Pri-minister Of India Hon .Pandit Jawaharlal Nehru Visited Aundh Shikshan Mandal.1950



### **Appreciation Letter Of Pandit Neharu**



# Srimant Harshidaraje English Medium School Aundh



#### Sri Yamai Shriniwas Vidyalaya,Aundh



Raja Bhagwantrao Jr.College Aundh



### Senior College Aundh





# **Ladies Hostel**



Founder Of Aundh Shikshan Mandal Balasaheb Panthprathinidhi



Founder Of College Srimant Shripatrao Panthprathinidhi



Ex. Chairmen Bhagwantrao Panthprathinidhi



#### PanthPrathinidhi Palace

#### **Great Personalities Ex Students Of Aundh Sanstha**











Yashwantrao Chavan Maharashtra Mukt Vidyapith Center











# **Badminton Hall**





**Cricket Pitch** 







# MUSEUM OF AUNDH













# Aundh Palace



# **RAJESAHEB VICHARMANCH**