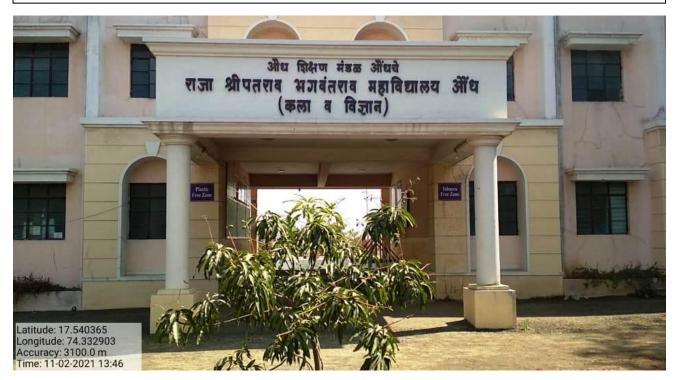

# First Pri-minister Of India Hon .Pandit Jawaharlal Nehru Visited Aundh Shikshan Mandal.1950



### **Appreciation Letter Of Pandit Neharu**



# Srimant Harshidaraje English Medium School Aundh



#### Sri Yamai Shriniwas Vidyalaya,Aundh



Raja Bhagwantrao Jr.College Aundh



### Senior College Aundh





# **Ladies Hostel**



Founder Of Aundh Shikshan Mandal Balasaheb Panthprathinidhi



Founder Of College Srimant Shripatrao Panthprathinidhi



Ex. Chairmen Bhagwantrao Panthprathinidhi



#### PanthPrathinidhi Palace

#### **Great Personalities Ex Students Of Aundh Sanstha**











Yashwantrao Chavan Maharashtra Mukt Vidyapith Center











# **Badminton Hall**





**Cricket Pitch** 







# MUSEUM OF AUNDH













# Aundh Palace



# **RAJESAHEB VICHARMANCH**