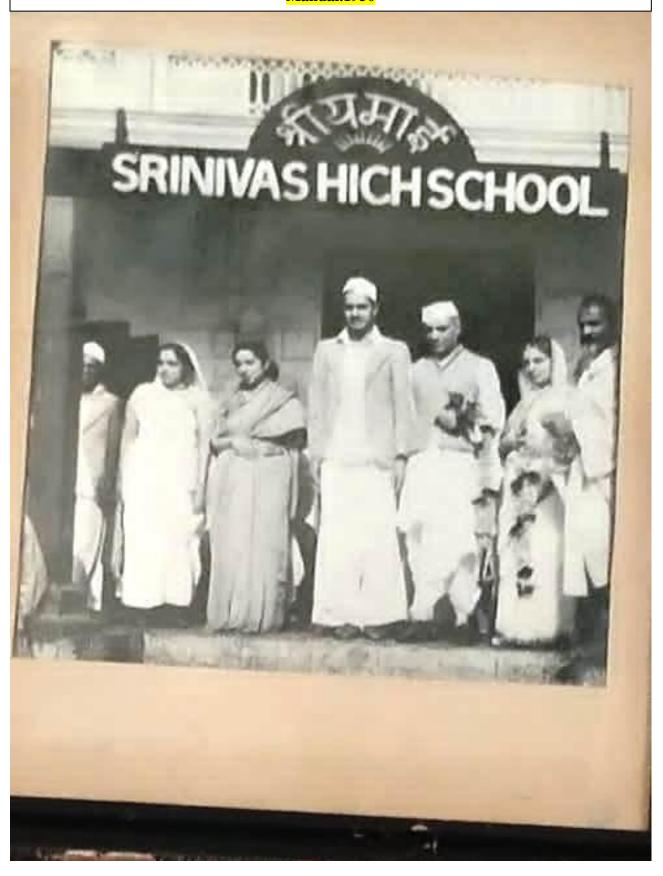

# First Pri-minister Of India Hon .Pandit Jawaharlal Nehru Visited Aundh Shikshan Mandal.1950