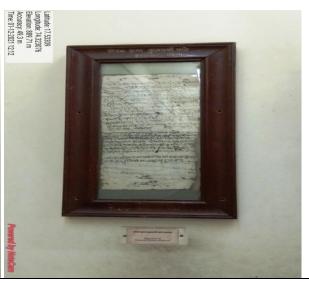

# First Pri-minister Of India Hon .Pandit Jawaharlal Nehru Visited Aundh Shikshan Mandal.1950

### **Appreciation Letter Of Pandit Neharu**