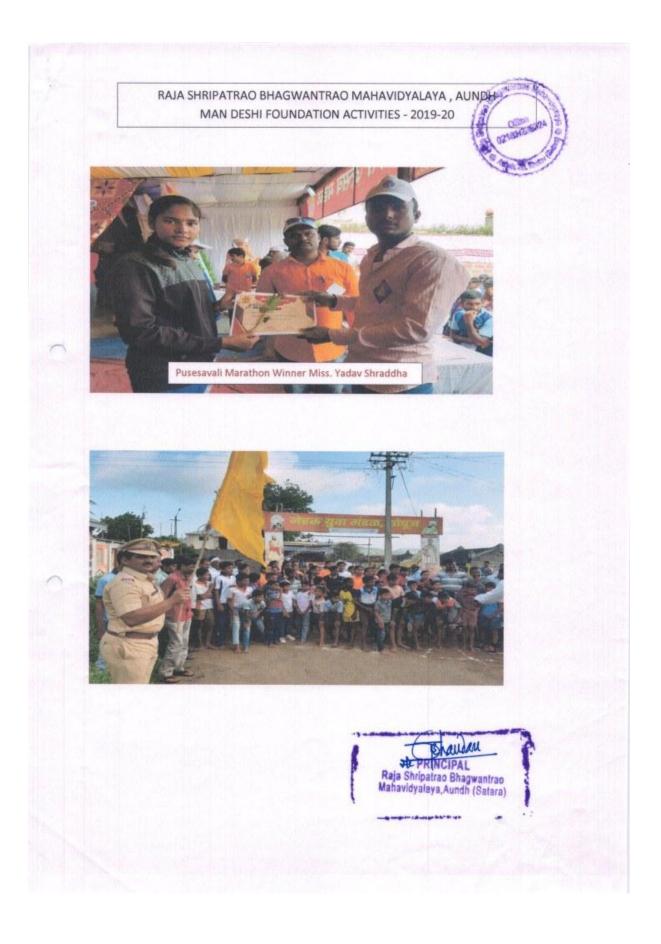

#### **Total Admission :48**

| Date                    | Event                                                                                            | Number Participated<br>Students |  |
|-------------------------|--------------------------------------------------------------------------------------------------|---------------------------------|--|
| 19/08/2019              | Pre Test of Mandeshi Champions<br>Youth Development Center Aundh                                 | 120                             |  |
| 21/09/2019              | Guest Lecture: Prof. Mahesh<br>Khade                                                             |                                 |  |
|                         | Subject: Maths                                                                                   | 48                              |  |
| 30/09/2019              | Guest Lecture: Prof. Miss. Rohini<br>Shinde Subject: Economics                                   | 47                              |  |
| 1/10/2019               | Guest Lecture: Prof. Vanraj<br>Kumkar                                                            |                                 |  |
|                         | Subject: Personality Development                                                                 | 50                              |  |
| 7/10/ 2019              | Guest Lecture: Miss. Dipali<br>Pavse,PSI                                                         |                                 |  |
|                         | Competitve Exam and Interview                                                                    | 46                              |  |
| 20/10/2019              | Sport Competition in Mhaswad<br>All Center participation & Won<br>Kabbaddi Match by Aundh Center | 48                              |  |
| 8/11/2019               | Guest Lecture: Mr. Sachin<br>Kumbhoje                                                            |                                 |  |
|                         | Personality Development and<br>Interview Skills.                                                 | 47                              |  |
| 15/11/2019              | Sahajyog Foundation:Yoga &<br>Meditation                                                         | 42                              |  |
| 4/12/2019               | Medical Check up Camp:<br>HB,Cell,BP                                                             | 32                              |  |
| 7/12/2019               | Online Test of Girls Personality                                                                 | 42                              |  |
| 20/122019 to 22/12 2019 | Educational Tour: Aurangabad,<br>Ajintha Caves, Verul Caves                                      | 47                              |  |
| 8/02/2020               | Guest Lecture: Prof. Pritam Khade                                                                |                                 |  |
|                         | Subject: Maths                                                                                   | 46                              |  |
| 8/2/2019                | Guest Lecture: Miss. Kajal Shaikh                                                                |                                 |  |
|                         | Indian Army for Girls                                                                            | 45                              |  |
| 7/9/2019                | Pusesavali Marathon: 5 KM                                                                        | Shradha Yadav-<br>Third         |  |