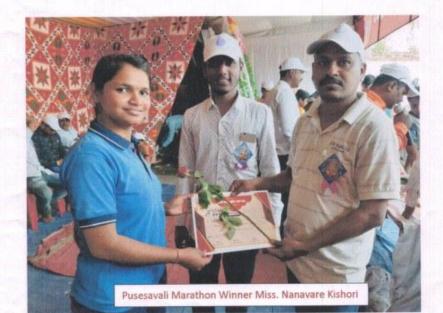

#### **Total Admission :48**

| Date                    | Event                                                                                            | Number Participated<br>Students |  |
|-------------------------|--------------------------------------------------------------------------------------------------|---------------------------------|--|
| 19/08/2019              | Pre Test of Mandeshi Champions<br>Youth Development Center Aundh                                 | 120                             |  |
| 21/09/2019              | Guest Lecture: Prof. Mahesh<br>Khade                                                             |                                 |  |
|                         | Subject: Maths                                                                                   | 48                              |  |
| 30/09/2019              | Guest Lecture: Prof. Miss. Rohini<br>Shinde Subject: Economics                                   | 47                              |  |
| 1/10/2019               | Guest Lecture: Prof. Vanraj<br>Kumkar                                                            |                                 |  |
|                         | Subject: Personality Development                                                                 | 50                              |  |
| 7/10/ 2019              | Guest Lecture: Miss. Dipali<br>Pavse,PSI                                                         |                                 |  |
|                         | Competitve Exam and Interview                                                                    | 46                              |  |
| 20/10/2019              | Sport Competition in Mhaswad<br>All Center participation & Won<br>Kabbaddi Match by Aundh Center | 48                              |  |
| 8/11/2019               | Guest Lecture: Mr. Sachin<br>Kumbhoje                                                            |                                 |  |
|                         | Personality Development and<br>Interview Skills.                                                 | 47                              |  |
| 15/11/2019              | Sahajyog Foundation:Yoga &<br>Meditation                                                         | 42                              |  |
| 4/12/2019               | Medical Check up Camp:<br>HB,Cell,BP                                                             | 32                              |  |
| 7/12/2019               | Online Test of Girls Personality                                                                 | 42                              |  |
| 20/122019 to 22/12 2019 | Educational Tour: Aurangabad,<br>Ajintha Caves, Verul Caves                                      | 47                              |  |
| 8/02/2020               | Guest Lecture: Prof. Pritam Khade                                                                |                                 |  |
|                         | Subject: Maths                                                                                   | 46                              |  |
| 8/2/2019                | Guest Lecture: Miss. Kajal Shaikh                                                                |                                 |  |
|                         | Indian Army for Girls                                                                            | 45                              |  |
| 7/9/2019                | Pusesavali Marathon: 5 KM                                                                        | Shradha Yadav-<br>Third         |  |