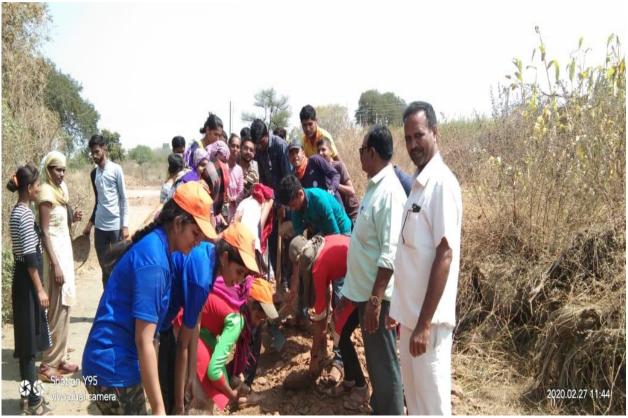

| OPEN       |
| 22.    | Kamble Gauri Kiran         | - B.A.II | 241  | SC |    | ********** |
| 23.    | Thorat Dipak Chandrakant   | B.A.II   | 247  |    |    | OPEN       |
| 24.    | Yadavaakashchangdev        | B.A.II   | 242  |    |    | OPEN       |
| 25.    | Yewale Kajal Bharat        | - B.A.II | 243  |    |    | OPEN       |
| 26.    | Yewale Shital Bhauso       | - B.A.II | 244  |    |    | OPEN       |
| 27.    | Yewale Sneha Shivaji       | · B.A.II | 248  |    |    | OPEN       |
| 28.    | Yewale Usha Keru           | - B.A.II | 245  |    |    | OPEN       |
| 29.    | Avghade Mahesh Aatmaram    | B.A.III  | 341  | SC |    |            |

TRUE COPY

PRINCIPAL

Raja Shripstrao Bhagwantrao

Mahavidyataya, Aundh (Satara)

70

### CONSTRUCTION OF ROAD BY NSS STUDENTS







NSS volunteer working for Road Making



Gramswachhta at Gopuj Village

## Tree plantation on college ground



### TREE PLANTATION at YAMAI Hill

Tree plantation committee with student





Yamai Hill Cleaning and tree plantation by NSS volunteer.

### Help To CM Fund for Covid-19 Pandemic

### मुख्यमंत्री सहायता निषी

राजा श्रीपतस्य भगवंतस्य महाविदयालय औष ता. खटाव जि.सातास

| - C  | all aldedd diddin                                  | माहे मार्च २०२० र | में २०२०      | P 14