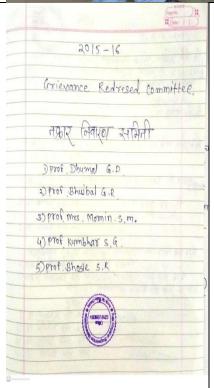

सकार निवाका ऋषिनी Steam (A1. 2093-20)

(डॉ.कोरे एस एम.)

सन 2098-20 या समितिक व्यक्ति तमार निवारण समितिया भी औं कोरे एम एम. प्रमुख अद्भग क्र ओम्बरे एम. नाम., अपिनती मोमीन एम एम, जीमती बोछ एस एप, में कुमार एम बी, प्रा. बरकडे ने ती. व प्रा. भारत है ए है सारम् होते. जा सेक्षाकु त्रचान बदर सामनी को कोमनीह मकार जाती गारी. सामिनी क्रांड खेना पाती. द त्माने इतिहा नींद बसीत बाठी.