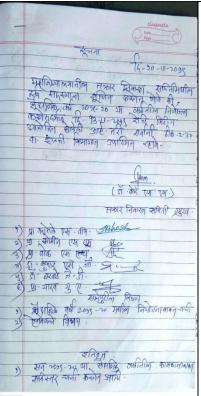

### **Students Suggestion Box**

अगपली विश्वस Mo. No. :+ 9175796972

OR JUST

COORDINATOR ernal Quality Assurance is Stripatran thapseant ichistera, Aundh (Sat

(मि. क्षाप्ट भी भी )

20/1/2017

अ के भारत के हैं -पा के कुमार एस जी -पे क मोनीन एक एम