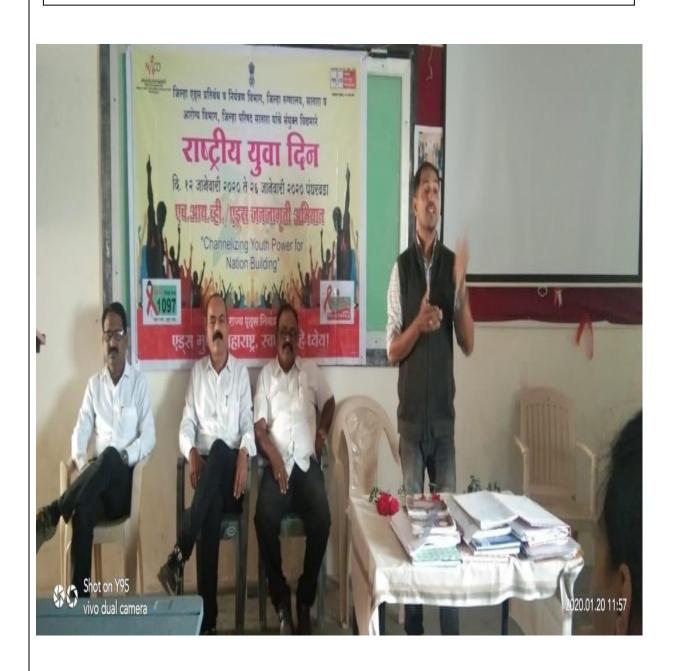

| 10   | -              | 10            | ,                |                |      |              | (13)                                        |          | -      |     |
| Signer | of Dungram Alf ((17)   | 13   | -              | 3             | _                |                |      | 610          |                                             |          |        |     |

बर्ज का बाउना कृत्र क्षेत्रकराट कात्रंतराठ नहत्रक्षेत्रासर

COORDINATOR internal Quality Assurance Cell Raja Shripatrao Bhagwantrao Mahavidyalaya, Aundh (Satara)

T/C PRINCIPAL Sign of principal with seaf

Rapa Stropatran Bhagsachirace

Raja Shripetrao Phagwantrae Mahavidyalaya, Aundh (Satara)

# Aids Awareness Rally at Aundh.





# Celebration of International Yuva Day by conducting Programme on HIV-AIDS Awareness



## Voting Awareness Program

|         | AUDITARIA O STORIO AND