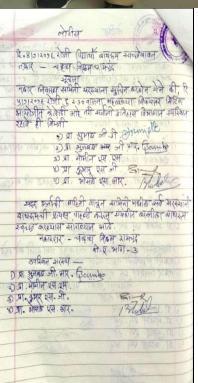

मकार किनारम स्तिकी प्रकृत (मं कोरे एक. (म.)

TOPRINCIPAL . Raja Shripatrao Bhagwentrao Mahavidyalaya, Aundh (Satara) Raja Shripatrao Bhagwantrao Mahavidyalay, Aundh