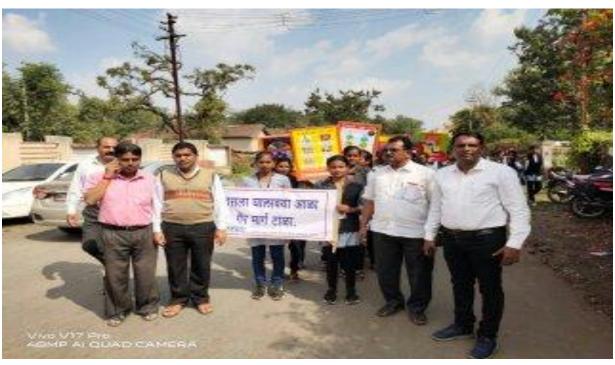

4                          | Chex-    | -11-   |     |
| irand  | Total > Maller         | 10   | -              | 10            | ,                |                |      |              | (13)                                        |          | -      |     |
| Signer | of Dungram Alf ((17)   | 13   | -              | 3             | _                |                |      | 610          |                                             |          |        |     |

बर्ज का बाउना कृत्र क्षेत्रकराट कात्रंतराठ नहत्रक्षेत्रासर

COORDINATOR internal Quality Assurance Cell Raja Shripatrao Bhagwantrao Mahavidyalaya, Aundh (Satara)

T/C PRINCIPAL Sign of principal with seaf

Rapa Stropatran Bhagsachirace

Raja Shripetrao Phagwantrae Mahavidyalaya, Aundh (Satara)

# Aids Awareness Rally at Aundh.





# Celebration of International Yuva Day by conducting Programme on HIV-AIDS Awareness



## Voting Awareness Program

|         | AUDITARIA O STORIO AND