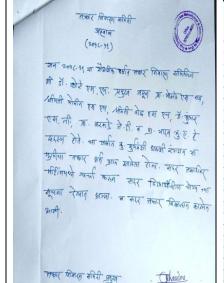

सकार निवाका ऋषिनी Steam (A1. 2093-20)

(डॉ.कोरे एस एम.)

सन 2098-20 या समितिक व्यक्ति तमार निवारण समितिया भी औं कोरे एम एम. प्रमुख अद्भग क्र ओम्बरे एम. नाम., अपिनती मोमीन एम एम, जीमती बोछ एस एप, में कुमार एम बी, प्रा. बरकडे ने ती. व प्रा. भारत है ए है सारम् होते. जा सेक्षाकु त्रचान बदर सामनी को कोमनीह मकार जाती गारी. सामिनी क्रांड खेना पाती. द त्माने इतिहा नींद बसीत बाठी.

मकार किनारम स्तिकी प्रकृत (मं कोरे एक. (म.)

TOPRINCIPAL . Raja Shripatrao Bhagwentrao Mahavidyalaya, Aundh (Satara) Raja Shripatrao Bhagwantrao Mahavidyalay, Aundh