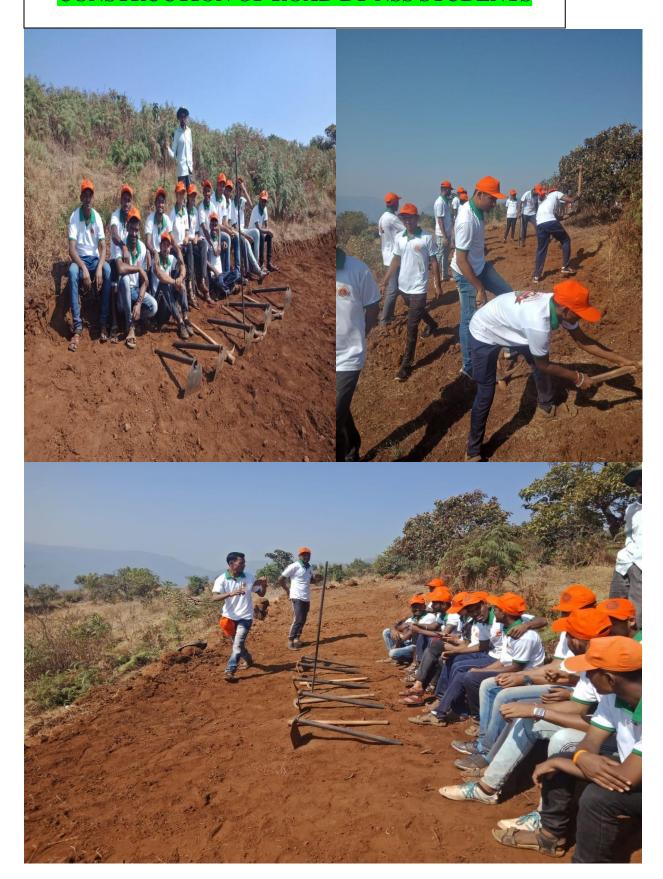

|    | OPEN       |
| 22.    | Kamble Gauri Kiran         | - B.A.II | 241  | SC |    | ********** |
| 23.    | Thorat Dipak Chandrakant   | B.A.II   | 247  |    |    | OPEN       |
| 24.    | Yadavaakashchangdev        | B.A.II   | 242  |    |    | OPEN       |
| 25.    | Yewale Kajal Bharat        | - B.A.II | 243  |    |    | OPEN       |
| 26.    | Yewale Shital Bhauso       | - B.A.II | 244  |    |    | OPEN       |
| 27.    | Yewale Sneha Shivaji       | · B.A.II | 248  |    |    | OPEN       |
| 28.    | Yewale Usha Keru           | - B.A.II | 245  |    |    | OPEN       |
| 29.    | Avghade Mahesh Aatmaram    | B.A.III  | 341  | SC |    |            |

TRUE COPY

PRINCIPAL

Raja Shripstrao Bhagwantrao

Mahavidyataya, Aundh (Satara)

70

### CONSTRUCTION OF ROAD BY NSS STUDENTS







NSS volunteer working for Road Making



Gramswachhta at Gopuj Village

## Tree plantation on college ground



### TREE PLANTATION at YAMAI Hill

Tree plantation committee with student





Yamai Hill Cleaning and tree plantation by NSS volunteer.

### Help To CM Fund for Covid-19 Pandemic

### मुख्यमंत्री सहायता निषी

राजा श्रीपतस्य भगवंतस्य महाविदयालय औष ता. खटाव जि.सातास

| - C  | all aldedd diddin                                  | माहे मार्च २०२० र | में २०२०      | P 14