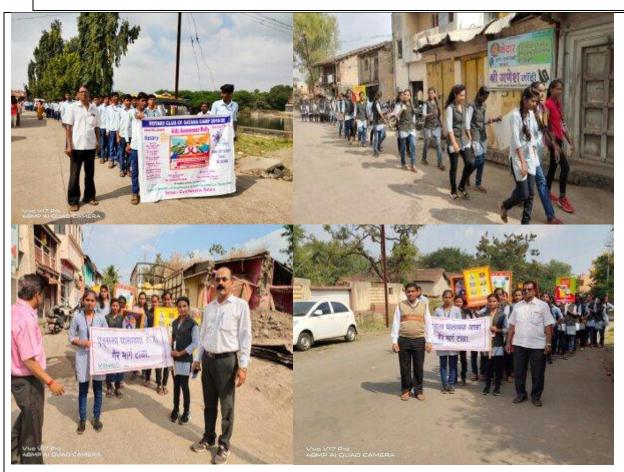

934                          | Chex-    | -11-   |     |
| irand  | Total > Maller         | 10   | -              | 10            | ,                |                |      |              | (13)                                        |          | -      |     |
| Signer | of Dungram Alf ((17)   | 13   | -              | 3             | _                |                |      | 610          |                                             |          |        |     |

बर्ज का बाउना कृत्र क्षेत्रकराट कात्रंतराठ नहत्रक्षेत्रासर

COORDINATOR internal Quality Assurance Cell Raja Shripatrao Bhagwantrao Mahavidyalaya, Aundh (Satara)

T/C PRINCIPAL Sign of principal with seaf

Rapa Stropatran Bhagsachirace

Raja Shripetrao Phagwantrae Mahavidyalaya, Aundh (Satara)

# Aids Awareness Rally at Aundh.





# Celebration of International Yuva Day by conducting Programme on HIV-AIDS Awareness



## Voting Awareness Program

|         | AUDITARIA O STORIO AND