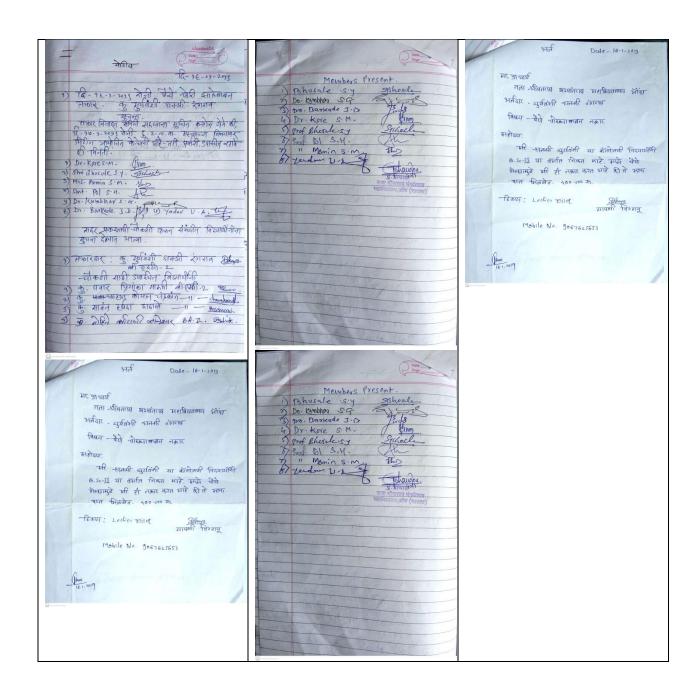

सकार निवाका ऋषिनी Steam (A1. 2093-20)

(डॉ.कोरे एस एम.)

सन 2098-20 या समितिक व्यक्ति तमार निवारण समितिया भी औं कोरे एम एम. प्रमुख अद्भग क्र ओम्बरे एम. नाम., अपिनती मोमीन एम एम, जीमती बोछ एस एप, में कुमार एम बी, प्रा. बरकडे ने ती. व प्रा. भारत है ए है सारम् होते. जा सेक्षाकु त्रचान बदर सामनी को कोमनीह मकार जाती गारी. सामिनी क्रांड खेना पाती. द त्माने इतिहा नींद बसीत बाठी.

मकार किनारम स्तिकी प्रकृत (मं कोरे एक. (म.)

TOPRINCIPAL . Raja Shripatrao Bhagwentrao Mahavidyalaya, Aundh (Satara) Raja Shripatrao Bhagwantrao Mahavidyalay, Aundh