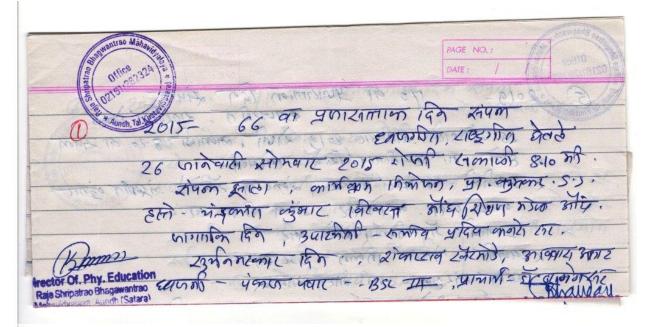

|

### **Independence Day**



DATE: 97 / an Zellman Ign 15 क्रांगस्ट स्नोमबाट, 2016 रोजी राजाकी 8.10 पार्मपण हमारीत ,यावस्तीन स्तर हरते मा श्रीकार्याय खरमारे (विश्वस्त) र 3412मार्ग - मा. काप्लाम आगाट, पवाट दादा, महाडिकाकी कारास कर, कार्य सार, गांसकार कुतार, A.C. 1212 प पामार्क ज रामरेको पी के सट. हवापारीम याद्रणीत दोतारे । « स्थानि - मी शक्त भारत अंग्लिश , BSC III. त हवण स्तेद्वात त्राणु श्रीरव र राव प्राह्मापण वर्ग व नामितारी वर्ग, विद्यामी नामक्त कियाय - प्रा . जुमनर रस राय कीय देवरान the der Of the Education **Director Of. Phy. Education** Bhariday Raja Shripatrao Bhagawantrao Mahavidyalaya Aundh (Satara) Raja Shripatrao Bhagwantrao Mahavidyalaya, Aundh (Satara)









## **Republic Day**





|                                              | 2017 - 68 91- YOTATHIA (GOKAJASHI PORTA ANDRIN A                                         |
|----------------------------------------------|------------------------------------------------------------------------------------------|
| (3)                                          | SECONDIC STATE ALTO                                                                      |
|                                              | 26 जामेबारी 2019 गुरुवार रोजी राकाकी 8.18 76 रोप<br>* हरने - बाकारान रवरको जापा।         |
|                                              | 2 SUIZAGE STORES SUITE                                                                   |
|                                              | र उपायनि - गाँउवला मुकाट, कानात आतार, महत्विक द