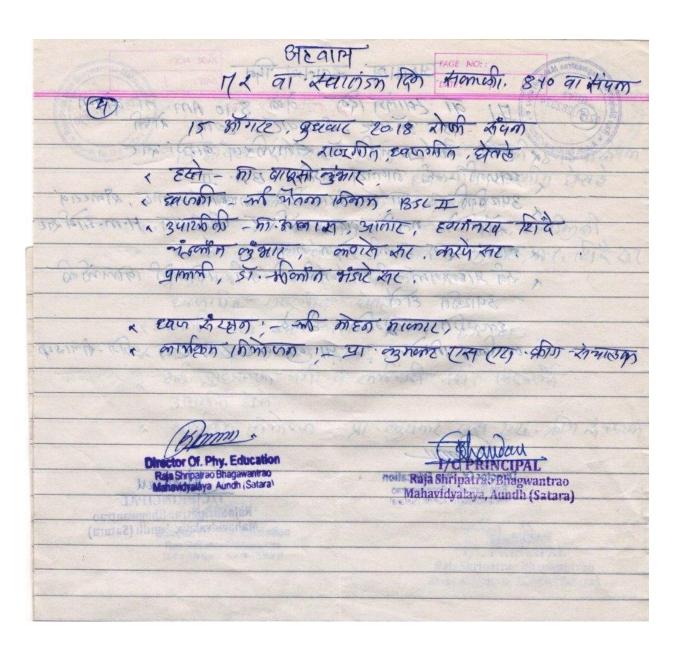

|

### **Independence Day**



DATE: 97 / an Zellman Ign 15 क्रांगस्ट स्नोमबाट, 2016 रोजी राजाकी 8.10 पार्मपण हमारीत ,यावस्तीन स्तर हरते मा श्रीकार्याय खरमारे (विश्वस्त) र 3412मार्ग - मा. काप्लाम आगाट, पवाट दादा, महाडिकाकी कारास कर, कार्य सार, गांसकार कुतार, A.C. 1212 प पामार्क ज रामरेको पी के सट. हवापारीम याद्रणीत दोतारे । « स्थानि - मी शक्त भारत अंग्लिश , BSC III. त हवण स्तेद्वात त्राणु श्रीरव र राव प्राह्मापण वर्ग व नामितारी वर्ग, विद्यामी नामक्त कियाय - प्रा . जुमनर रस राय कीय देवरान the der Of the Education **Director Of. Phy. Education** Bhariday Raja Shripatrao Bhagawantrao Mahavidyalaya Aundh (Satara) Raja Shripatrao Bhagwantrao Mahavidyalaya, Aundh (Satara)









## **Republic Day**





|                                              | 2017 - 68 91- YOTATHIA (GOKAJASHI PORTA ANDRIN A                                         |
|----------------------------------------------|------------------------------------------------------------------------------------------|
| (3)                                          | SECONDIC STATE ALTO                                                                      |
|                                              | 26 जामेबारी 2019 गुरुवार रोजी राकाकी 8.18 76 रोप<br>* हरने - बाकारान रवरको जापा।         |
|                                              | 2 SUIZAGE STORES SUITE                                                                   |
|                                              | र उपायनि - गाँउवला म