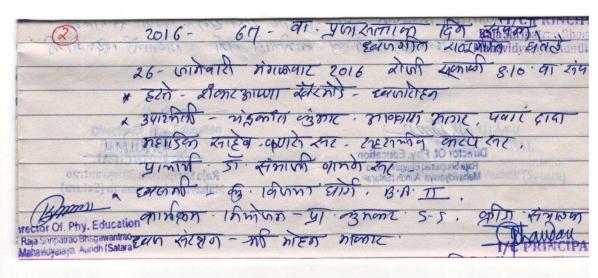

|

### **Independence Day**



DATE: 97 / an Zellman Ign 15 क्रांगस्ट स्नोमबाट, 2016 रोजी राजाकी 8.10 पार्मपण हमारीत ,यावस्तीन स्तर हरते मा श्रीकार्याय खरमारे (विश्वस्त) र 3412मार्ग - मा. काप्लाम आगाट, पवाट दादा, महाडिकाकी कारास कर, कार्य सार, गांसकार कुतार, A.C. 1212 प पामार्क ज रामरेको पी के सट. हवापारीम याद्रणीत दोतारे । « स्थानि - मी शक्त भारत अंग्लिश , BSC III. त हवण स्तेद्वात त्राणु श्रीरव र राव प्राह्मापण वर्ग व नामितारी वर्ग, विद्यामी नामक्त कियाय - प्रा . जुमनर रस राय कीय देवरान the der Of the Education **Director Of. Phy. Education** Bhariday Raja Shripatrao Bhagawantrao Mahavidyalaya Aundh (Satara) Raja Shripatrao Bhagwantrao Mahavidyalaya, Aundh (Satara)









## **Republic Day**





|                                              | 2017 - 68 91- YOTATHIA (GOKAJASHI PORTA ANDRIN A                                         |
|----------------------------------------------|------------------------------------------------------------------------------------------|
| (3)                                          | SECONDIC STATE ALTO                                                                      |
|                                              | 26 जामेबारी 2019 गुरुवार रोजी राकाकी 8.18 76 रोप<br>* हरने - बाकारान रवरको जापा।         |
|                                              | 2 SUIZAGE STORES SUITE                                                                   |
|                                              | र उपायनि - गाँउवला मुकाट, कानात आतार, महत्विक दते