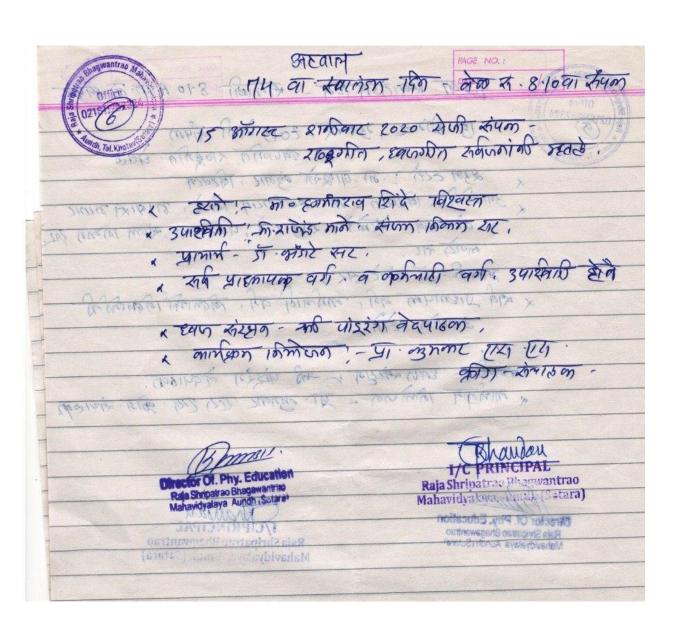

|

### **Independence Day**



DATE: 97 / an Zellman Ign 15 क्रांगस्ट स्नोमबाट, 2016 रोजी राजाकी 8.10 पार्मपण हमारीत ,यावस्तीन स्तर हरते मा श्रीकार्याय खरमारे (विश्वस्त) र 3412मार्ग - मा. काप्लाम आगाट, पवाट दादा, महाडिकाकी कारास कर, कार्य सार, गांसकार कुतार, A.C. 1212 प पामार्क ज रामरेको पी के सट. हवापारीम याद्रणीत दोतारे । « स्थानि - मी शक्त भारत अंग्लिश , BSC III. त हवण स्तेद्वात त्राणु श्रीरव र राव प्राह्मापण वर्ग व नामितारी वर्ग, विद्यामी नामक्त कियाय - प्रा . जुमनर रस राय कीय देवरान the der Of the Education **Director Of. Phy. Education** Bhariday Raja Shripatrao Bhagawantrao Mahavidyalaya Aundh (Satara) Raja Shripatrao Bhagwantrao Mahavidyalaya, Aundh (Satara)









## **Republic Day**





|                                              | 2017 - 68 91- YOTATHIA (GOKAJASHI PORTA ANDRIN A                                         |
|----------------------------------------------|------------------------------------------------------------------------------------------|
| (3)                                          | SECONDIC STATE ALTO                                                                      |
|                                              | 26 जामेबारी 2019 गुरुवार रोजी राकाकी 8.18 76 रोप<br>* हरने - बाकारान रवरको जापा।         |
|                                              | 2 SUIZAGE STORES SUITE                                                                   |
|                                              | र उपायनि - गाँउवला मुकाट