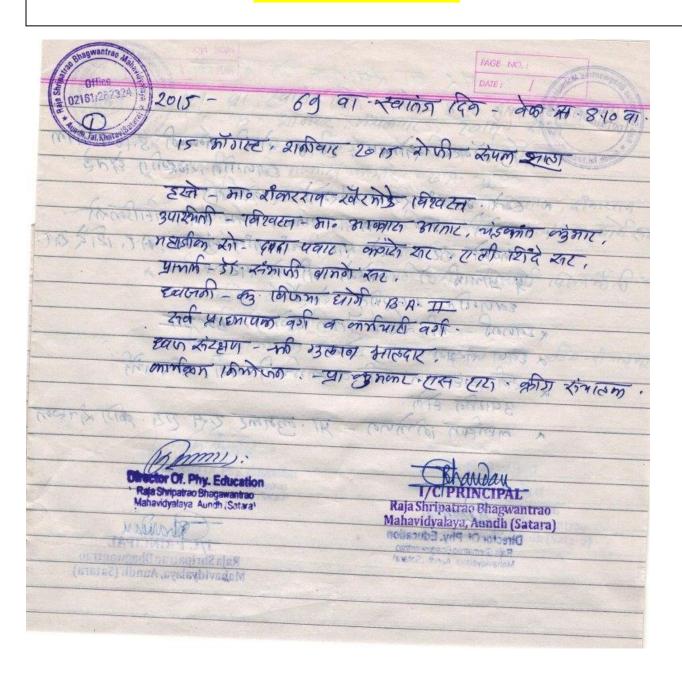

|

### **Independence Day**



DATE: 97 / an Zellman Ign 15 क्रांगस्ट स्नोमबाट, 2016 रोजी राजाकी 8.10 पार्मपण हमारीत ,यावस्तीन स्तर हरते मा श्रीकार्याय खरमारे (विश्वस्त) र 3412मार्ग - मा. काप्लाम आगाट, पवाट दादा, महाडिकाकी कारास कर, कार्य सार, गांसकार कुतार, A.C. 1212 प पामार्क ज रामरेको पी के सट. हवापारीम याद्रणीत दोतारे । « स्थानि - मी शक्त भारत अंग्लिश , BSC III. त हवण स्तेद्वात त्राणु श्रीरव र राव प्राह्मापण वर्ग व नामितारी वर्ग, विद्यामी नामक्त कियाय - प्रा . जुमनर रस राय कीय देवरान the der Of the Education **Director Of. Phy. Education** Bhariday Raja Shripatrao Bhagawantrao Mahavidyalaya Aundh (Satara) Raja Shripatrao Bhagwantrao Mahavidyalaya, Aundh (Satara)









## **Republic Day**





|                                              | 2017 - 68 91- YOTATHIA (GOKAJASHI PORTA ANDRIN A