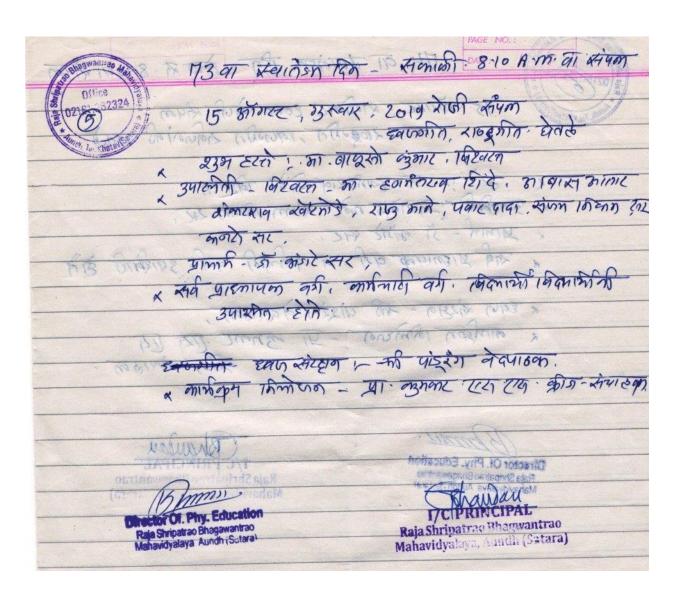

|

### **Independence Day**



DATE: 97 / an Zellman Ign 15 क्रांगस्ट स्नोमबाट, 2016 रोजी राजाकी 8.10 पार्मपण हमारीत ,यावस्तीन स्तर हरते मा श्रीकार्याय खरमारे (विश्वस्त) र 3412मार्ग - मा. काप्लाम आगाट, पवाट दादा, महाडिकाकी कारास कर, कार्य सार, गांसकार कुतार, A.C. 1212 प पामार्क ज रामरेको पी के सट. हवापारीम याद्रणीत दोतारे । « स्थानि - मी शक्त भारत अंग्लिश , BSC III. त हवण स्तेद्वात त्राणु श्रीरव र राव प्राह्मापण वर्ग व नामितारी वर्ग, विद्यामी नामक्त कियाय - प्रा . जुमनर रस राय कीय देवरान the der Of the Education **Director Of. Phy. Education** Bhariday Raja Shripatrao Bhagawantrao Mahavidyalaya Aundh (Satara) Raja Shripatrao Bhagwantrao Mahavidyalaya, Aundh (Satara)









## **Republic Day**





|                                              | 2017 - 68 91- YOTATHIA (GOKAJASHI PORTA ANDRIN A                                         |
|----------------------------------------------|------------------------------------------------------------------------------------------|
| (3)                                          | SECONDIC STATE ALTO                                                                      |
|                                              | 26 जामेबारी 2019 गुरुवार रोजी राकाकी 8.18 76 रोप<br>* हरने - बाकारान रवरको जापा।         |
|                                              | 2 SUIZAGE STORES SUITE                                                                   |
|                                              | र उपायनि - गाँउवला मुक