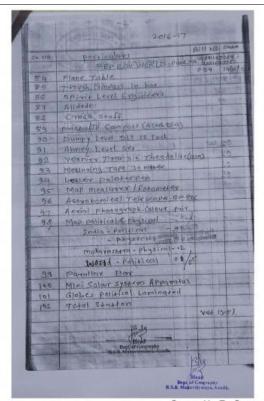

ned with CamScanner

CS Scanned with CamScanner





Scanned by TapScanner

Scanned by TapScanner

CS Scanned with CamScanner





विज्ञान प्रमुख
प्रदार्थ विज्ञान विज्ञान
राज श्रीपाल अगावतास्य महाविद्यालय
औप ता अटाव जि सालधः
रि. ०६/६७/२०१६

पदि
गाः पाधार्य,
राजा श्रीपता अगावतास्य महाविद्यालय,
औप ता अटाव जि सालधः
संपर्ध-दि २३ जून २०१८ रोजीचे आपने पव

विषय - पदार्य विज्ञान विज्ञानसाठी आवश्यक अससेन साहित्य मिळणेवावत.
महोदयः
वरीत विज्ञान सिमानसाठी आवश्यक अससेन साहित्य मिळणेवावत.
महोदयः
वरीत विज्ञान सिमानसाठी आवश्यक अससेन साहित्य मिळणेवावत.
सहोदयः
वरीत विज्ञान सिमानसाठी खालीन साहित्याची आवश्यकता आहे तरी सवकरात लवकर
साहित्य मिळावे हि नम विज्ञानी
(स्रोबन यादी जीवली आहे.)

Scanned by TapScanner

Scanned by TapScanner

CS Scanned with CamScanner



Scanned by TapScanner



Scanned by TapScanner





Scanned by TapScanner

विकास प्रमुख
भूगोलसाव मार्गविद्यालय
अधिपताव मार्गविद्यालय
अधिपताव मार्गविद्यालय
अधिपताव मार्गविद्यालय
अधिपताव मार्गविद्यालय
वि ७ १७ १००६

स्मित्र स्मार्गवराम मार्गविद्यालय
स्मित्र स्मार्गवराम मार्गविद्यालय
स्मित्र स्मार्गवराम विभागमार्गवे आवश्यक असलेल माहित्य मिळणेलावत
महोदय
विषया अम्रोलसाम जिल्लामार्गवे आवश्यक असलेल माहित्य मिळणेलावत
महोदय
वरील विषयाल अनुसब्ज विनते अस्ते स्मार्गवर्थन आहे हरी लवकरणन
सम्मार्गवर्थन मार्गवर्थन विभागमार्गवे विभागमार्गवे सम्मार्गवर्थन मार्गवर्थन सम्मार्गवर्थन सम्मार्य सम्मार्गवर्थन सम्मार्गवर्थन सम्मार्गवर्थन सम्मार्गवर्थन सम्मार्गवर्थन सम्मार्गवर्य सम्मार्गवर्थन सम्मार्गवर्थन सम्मार्गवर्य सम्मार्गवर्थन सम्मार्गवर्थन सम्मार्गवर्य सम्मार्य सम्मार्य सम्मार्य सम्मार्य सम्मार्गवर्य सम्मार्य सम्मार्गवर्य सम्मार्गवर्य सम्मार

Scanned by TapSc