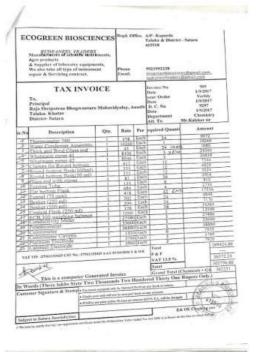

00<br>1350.00<br>17280.00<br>1707.30<br>35069.44 |
| Ferrie Nitrate Lanthanoum Nitrate Mercurois nitrate Pottasium Iodide Nickel Nitrate                                                                 | 500 gm<br>25 gm<br>25 gm<br>1500 gm<br>500 gm | 1890 1590 19900 1897 Raja Raja Raja enerated in | Each Each Each Each PRINCIP Shripairon B vidyalaya Au | 10% 10% 10% 10% 10% 10% 10% 10% 10% 10%                                         | 189<br>150<br>1920<br>189.7<br>Total<br>P & F<br>VAT 6 % | 1701.00<br>1350.00<br>17280.00<br>1707.30             |

Scanned by TapScanner



COGREEN BIOSCIENCES

Regd. Office.

APP. Reported:

Regd. Office.

APP. Reported:

Regd. Office.

APP. Reported:

10018

Regd. Office.

Regd. Of

Scanned by TapScanner

Scanned by TapScanner

CS Scanned with CamScanner



Scanned by TapScanner



Scanned by TapScanner

CS Scanned with CamScanner

| 1500          |                           |           |             | D.C. No.             | HYD               | 269                      | Date: (         | 7/02/17            |
|---------------|---------------------------|-----------|-------------|----------------------|-------------------|--------------------------|-----------------|--------------------|
| To            | নানা জীঘদত্তৰ প্ৰাণৰ চথেৰ | Heldcal   | MA          | LR/RR/N              |                   |                          | Date: O         | 2102/17            |
| -             | श्लोध सामरा               |           | -           |                      | the Trans         | port                     |                 |