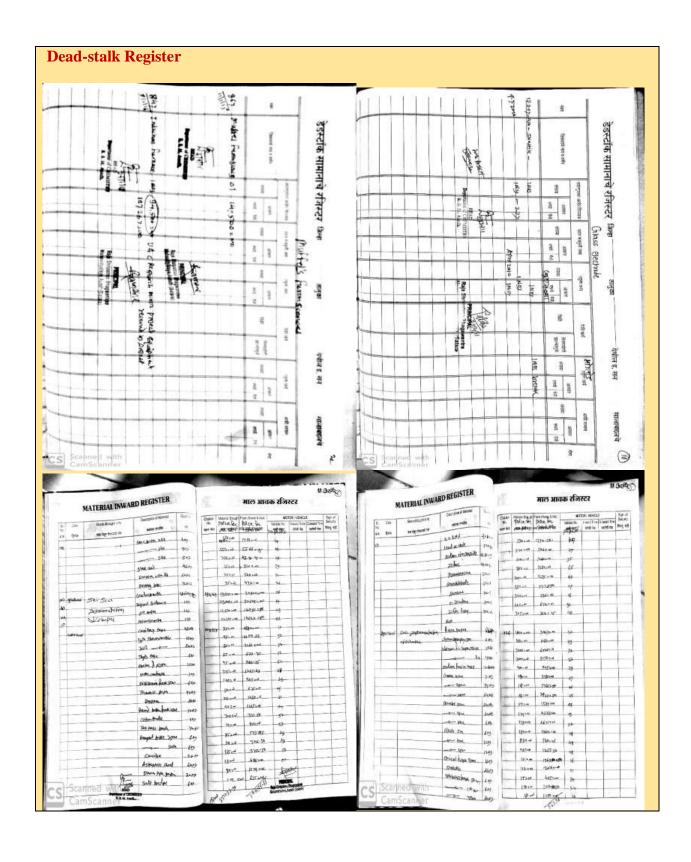

Liquid snap                                  | 500ml    |      | Hand refractometer                       | 01 |
|     | Xylene                                       | 250ml    | - 34 | Cel alastronia                           | 01 |
|     | D.P.X.<br>Cobah chloride(cacl <sub>2</sub> ) | 1000ml   | -    |                                          | 01 |
| -   |                                              | 250ml    | -    | Ganong's respirometer<br>Buchners funnel | 02 |
| - 1 |                                              |          | G ×  |                                          |    |
| _   |                                              |          |      | L.C.D. WITH 2-Screen (Epson)             | 02 |

CS Scanned with CamScanner



Scanned by TapScanner

CS Scanned with CamScanner







विभाग धमुख रसायनगरन विभाग राजा श्रीपतराव भगवतराव महाविद्यालय औध ता खटाव जि.सातारा . दि. २७/७७/२०५५

प्रति, मा. प्राचार्य, राजा औपतराव भगवतराव महाविद्यालय,

औंघ ता खटाव जि. सातारा.

संघर्भः दि २५ जून २०१५ रोजीचे आपले पत्र

विषय - रसायनशास्त्र विभागसाठी आवश्यक असलेल साहित्य मिळणेबाबत. महोदय

वरील विषयास अनुसरन विनती अर्ज करतो कि सन २०१५- ) हुए। गीसणिक वर्षामाठी रसायनशास्त्र विभागासाठी खानील साहित्याची आवश्यकता आहे तरी लवकरात लवकर साहित्य मिळावे हि नम विनती. (सोबल-सादी ओडली आहे.)

> विभाग प्रमुख काम्बर्साम् स्थिति । विभाग सः ॥ अ. Austa

विभाग प्रमुख पदाचे विभाग राजा श्रीपतसव भगवतसव महाविद्ध्यालय औप ता खटाव जि. सत्तारा . दि.७७ /०५/२०) ऽ

प्रति, मा प्राचार्यः, छजा श्रीपतशव अगवतराव महाविद्यालयः, जींच ता खटाव जि. सातारा.

संघर्मः दि २५ जून २०१५ रोजीचे आपने पत्र

विषयः पदार्थे विज्ञान विभागस