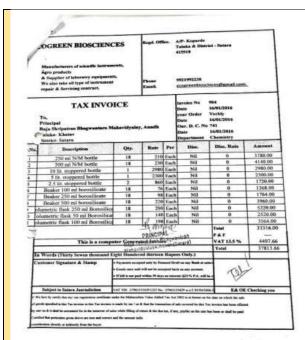

br>Raja<br>Maha   | Each Each Each Each PRINCIP Shripairon B vidyalaya Au | 10%<br>10%<br>10%<br>10%<br>10%                                                 | 189<br>150<br>1920<br>189.7<br>Total<br>P&F              | 1701.00<br>1350.00<br>17280.00<br>1707.30<br>35069.44 |
| Ferrie Nitrate Lanthanoum Nitrate Mercurois nitrate Pottasium Iodide Nickel Nitrate                                                                 | 500 gm<br>25 gm<br>25 gm<br>1500 gm<br>500 gm | 1890 1590 19900 1897 Raja Raja Raja enerated in | Each Each Each Each PRINCIP Shripairon B vidyalaya Au | 10% 10% 10% 10% 10% 10% 10% 10% 10% 10%                                         | 189<br>150<br>1920<br>189.7<br>Total<br>P & F<br>VAT 6 % | 1701.00<br>1350.00<br>17280.00<br>1707.30             |

Scanned by TapScanner



COGREEN BIOSCIENCES

Regd. Office.

APP. Reported:

Regd. Office.

APP. Reported:

Regd. Office.

APP. Reported:

10018

Regd. Office.

Regd. Of

Scanned by TapScanner

Scanned by TapScanner

CS Scanned with CamScanner



Scanned by TapScanner



Scanned by TapScanner

CS Scanned with CamScanner

| 1500          |                           |           |             | D.C. No.             | HYD               | 269                      | Date: (         | 7/02/17            |
|---------------|---------------------------|-----------|-------------|----------------------|-------------------|--------------------------|-----------------|--------------------|
| To            | নানা জীঘদত্তৰ প্ৰাণৰ চথেৰ | Heldcal   | MA          | LR/RR/N              |                   |