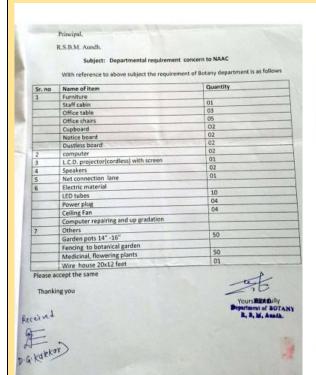

# **Departmental Requirement from HOD**

विभाग वसुवा
वनस्पतीचारम विभाग
राजा वीपतराम अस्पतासाम महाविद्यालय
और ता साटाव जि सत्तास
वि: ((ति)व)व:
वि: (ति)व)व: वेट्र ते जीवे आपले पत्र
विषयः वनस्पतीचारम विभागताठी आवश्यक असरोल साहित्य मिळलेबावत
महोदयः
विषयः वनस्पतीचारम विभागताठी आवश्यक असरोल साहित्य मिळलेबावत
महोदयः
वर्षाल विषयास अनुसरून विमानी अर्ज करती कि तल नं वंद्र वंद्र वंद्र विस्तान वर्षाताठी वानस्पतीचारम विभागताठी आलेल साहित्याची आवश्यकता आहे तरी सवक्सात
लयकर साहित्य मिळावे हि लाग विमानी.
(सोवान यादी जोडली आहे )