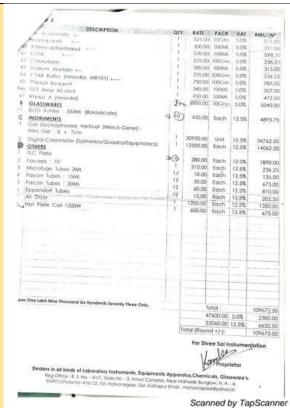

erature of an hot object                               |       |
| 9     | Calibrate Resistance Temperature Device (RTD) using Null<br>Method/Off-Balance Bridge     |       |
| 10    | The temperature coefficient of resistance using post office box                           |       |
| 11    | Stefan's fourth power law. upp #24/44                                                     | 1     |
| 12    | Specific heat of graphite. Apparatus                                                      | 1     |
| 13    | Specific heat of air by Kundt's tube. appearing                                           | 17.72 |
|       | The rest of all by Kullut 5 (ube. The 20010)                                              | 1     |

Scanned by TapScanner

Scanned by TapScanner

CS Scanned with CamScanner



E Others
PH papers – narrow range
LCD projector (DELL)
Research microscope with oil
Genoge respirometer
Pointer eye piece

Scanned by TapScanner

CS Scanned with CamScanner

cs Scanned with CamScanner



4305.00 378.00 315.00 Scanned by TapScanner

Scanned by TapScanner



CS Scanned with CamScanner

# **Departmental Requirement & Tentative Budget**



To
The
Principal
Raja Shripatran Bhagwantran Mahavidylaya, Aureth
Tala Charter Garage Shripatran Coloria Shripatran Coloria
Respected Sr.
With reference to above subject the Tentative Budget of Department of Botany
White reference to above subject the Tentative Budget of Department of Botany
Respected Sr.
Respected

Scanned by TapScanner

### Scanned by TapScanner

CS Scanned with CamScanner

| 12  | Raphids.