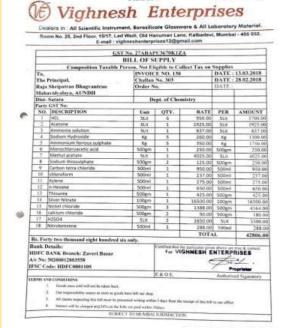

|
| 500gm     | 2000-00        |
| SDOgm     | 2500.00        |
| 500gm     | 924.00         |
| SOOgm     | 700.00         |
| 500gm     | 1250,00        |
| 500gm     | 550.00         |
| 500em     | 324.00         |
| 500gm     | 1374.00        |
| 500ml     | 225.00         |
| 500gm     | 260.00         |
| #im:      | 11300.00       |
| Each      | 4500.0         |
| Each      | 5850.0         |
| Each      | .9375.0        |
| 500ml     | 460.0          |
| Each      | 1500.0         |
| C.        | 48454.0        |
| mahora an | tree & correct |
|           | Each<br>L      |

IFSC Code: HDFC0001105

PENC Code: https://
PENNAND CONDITIONS

| Count over and will not be taken blob.
| Description of the period of th

Scanned by TapScanner

Fronte



cs Scanned with CamScanner



Scanned by TapScanner



Scanned by TapScanner

CS Scanned with CamScanner



Scanned by TapScanner

cs Scanned with CamScanner

| 27ADDFF4546C12K ACOPF-4346C II: 182230024S : microscopessiByohoo.in                                                                                          |         |              |                   | TRUI              |      |                         |       |                     |                   |                  |
|--------------------------------------------------------------------------------------------------------------------------------------------------------------|---------|--------------|-------------------|-------------------|------|-------------------------|-------|---------------------|-------------------|------------------|
| The Frincip