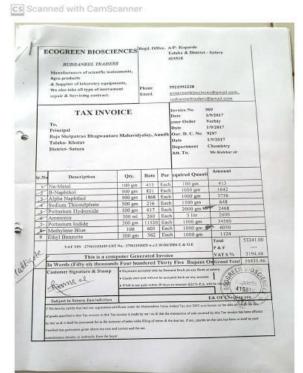

<br>1707.30<br>35069.44 |
| Ferrie Nitrate Lanthanoum Nitrate Mercurois nitrate Pottasium Iodide Nickel Nitrate                                                                 | 500 gm<br>25 gm<br>25 gm<br>1500 gm<br>500 gm | 1890 1590 19900 1897 Raja Raja Raja enerated in | Each Each Each Each PRINCIP Shripairon B vidyalaya Au | 10% 10% 10% 10% 10% 10% 10% 10% 10% 10%                                         | 189<br>150<br>1920<br>189.7<br>Total<br>P & F<br>VAT 6 % | 1701.00<br>1350.00<br>17280.00<br>1707.30             |

Scanned by TapScanner



COGREEN BIOSCIENCES

Regd. Office.

APP. Reported:

Regd. Office.

APP. Reported:

Regd. Office.

APP. Reported:

10018

Regd. Office.

Regd. Of

Scanned by TapScanner

Scanned by TapScanner

CS Scanned with CamScanner



Scanned by TapScanner



Scanned by TapScanner

CS Scanned with CamScanner

| 1500          |                           |           |             | D.C. No.             | HYD               | 269                      | Date: (         | 7/02/17            |
|---------------|---------------------------|-----------|-------------|----------------------|-------------------|--------------------------|-----------------|--------------------|
| To            | নানা জীঘদত্তৰ প্ৰাণৰ চথেৰ | Heldcal   | MA          | LR/RR/N              |                   |                          | Date: O         | 2102/17            |
| -             | श्लोध सामरा               |           | -           |                      | the Trans         | port                     |                 |                    |
| -             | (3,2