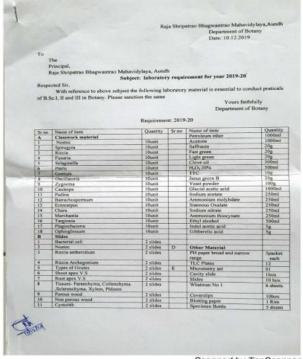

# **Departmental Requirement from HOD**

विभाग वसुवा
वनस्पतीचारम विभाग
राजा वीपतराम अस्पतासाम महाविद्यालय
और ता साटाव जि सत्तास
वि: ((ति)व)व:
वि: (ति)व)व: वेट्र ते जीवे आपले पत्र
विषयः वनस्पतीचारम विभागताठी आवश्यक असरोल साहित्य मिळलेबावत
महोदयः
विषयः वनस्पतीचारम विभागताठी आवश्यक असरोल साहित्य मिळलेबावत
महोदयः
वर्षाल विषयास अनुसरून विमानी अर्ज करती कि तल नं वंद्र वंद्र वंद्र विस्तान वर्षाताठी वानस्पतीचारम विभागताठी आलेल साहित्याची आवश्यकता आहे तरी सवक्सात
लयकर साहित्य मिळावे हि लाग विमानी.
(सोवान यादी जोडली आहे )