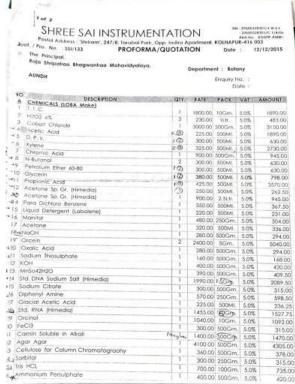

Scanned by TapScanner

Scanned by TapScanner

CS Scanned with CamScanner

रसायलगास्य विभाग राजा श्रीपत्तराव अगवतराव महाविद्यालय औप ता खराव जि. सातारा . 12 34 /00/R45 E मा, प्राचार्य, राजा बीपतराव अगवतराव असरितयातच औंच ता खटाव जि. सातारा, संपर्के दि २००५त २०१९ रोजीचे आपसे पत्र विषयः रसायनशास्त्र विभागसाठी आवश्यक असलेल साहित्य मिळणेबाबतः वदील विषयास अनुसरन दिनती अने करतों कि सन्2-sc-16 या शैक्षणिक वर्षासाठी रसायनशास्त्र विभागासाठी खातील साहित्याची आवश्यकरण आहे तरी लवकरात स्वकर साहित्य मिळावे हि नम विनती. (सोबत यादी जोडली आहे.)