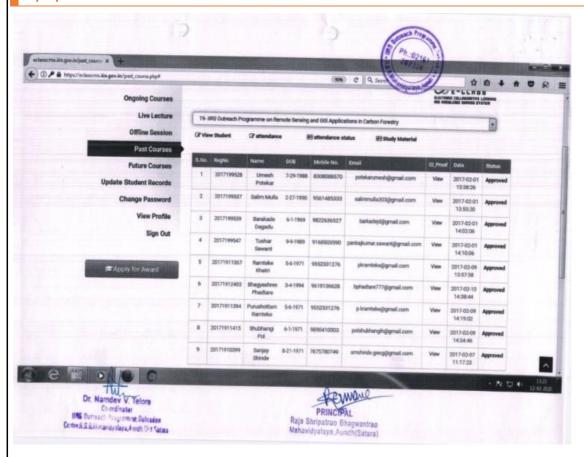

Jadhav     | jadhavmadhuri678@gmail.com   |
| 15 | 2016180004856 | Amol Salunkhe      | salunkheamol0705@gmail.com   |
| 16 | 2016180004890 | Tushar Sawant      | pankajkumar.sawant@gmail.com |
| 17 | 2016180001415 | Nilam Jadhav       | jadhavnilam0803@gmail.com    |
| 18 | 2016180002572 | Rajesh Kharatmol   | rajeshkharatmol@gmail.com    |
| 19 | 2016180005282 | Deepak Karpe       | deepakkarpe4993@gmail.com    |

Dr. Namdev V. Tefore Co-ordinater IMS Outreach Programme, Dehradun Lattre:R.S.B.Mahavidyalaya, Aundn, Dist. Satara

Raja Shripatrao Bhagwantrao Mahavidyalaya, Aundh (Satara), 4. 9th Outreach Certificate Course on "Remote Sensing and GIS Applications in Carbon Forestry" sponsored by NNRMS and organized by IIRS/ ISRO Dept. of Space, Govt. of India, Dehradun16/02/2017 10/02/2017