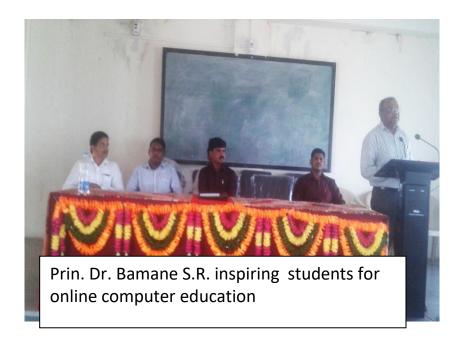

|

CS Scanned with Camticiania

### Seminar on Carrer devlopment Progammee in private sector

### Date :-11/12/2015





Chief Guest.Shri Sandip Jadhav Bejobed cooperation Prt.Ltd Pune giving lecture to the students.

### EMPLOYMENT GUIDANCE CENTRE

## Activities 2015-16

# \* Lecture on online computer courses for skill development \* Date:-17/12/2015



Chief Guest.Shri Rahul Koli coordinator Maha E learning giving lecture on online computer courses for skill development to the students.



#### EMPLOYMENT GUIDANCE CENTRE

### Activities 2015-16

# \* Lecture on **job opportunities in MPSC, UPSC** \* Date:-21/01/2015

"Sheel, Sharir, Adhyayan" Aundh Shikshan Mandal, Aundh A SHRIPATRAO BHAGAWANTRAO MAHAVIDYALAYA, N NO AUNDH.( Satara) Phone No. 02161-262324,325,475 Chaiman Chaiman Shrimant Gayatridevi Bhagawantrao Pantpratinidhi, Ranisaheb, Aundh Web- site – <u>www.rsbmaundh.org</u> Principal, Dr. Shri Sambhaji Rau Bamane M.Sc.Ph.D. MAC Science (1) 100 - 100 - 100 - 100 - 100 - 100 - 100 - 100 - 100 - 100 - 100 - 100 - 100 - 100 - 100 - 100 - 100 - 100 - 100 - 100 - 100 - 100 - 100 - 100 - 100 - 100 - 100 - 100 - 100 - 100 - 100 - 100 - 100 - 100 - 100 - 100 - 100 - 100 - 100 - 100 - 100 - 100 - 100 - 100 - 100 - 100 - 100 - 100 - 100 - 100 - 100 - 100 - 100 - 100 - 100 - 100