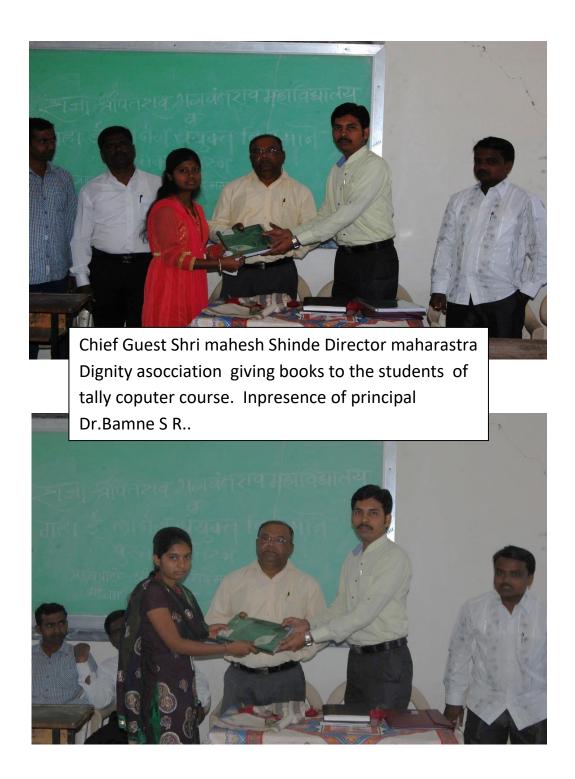

" Sheel, Sharir, Adhyayan " Aundh Shikshan Mandal, Aundh

# RAJA SHRIPATRAO BHAGAWANTRAO MAHAVIDHYALAY, AUNDH TAL-KHATAV DIST-SATARA (MAHARASTRA)

# SHRIMANT CHARUSHEELARAJE COMPETITIVE EXAMINATION AND EMPLOYMENT GUIDANCE CENTER



# RAJA SHRIPATRAO BHAGWANTRAO MAHAVIDYALAYA, AUNDH SHRIMANT CHARUSHILARAJE COMPETITIVE EXAMINATION AND EMPLOYMENT GUIDANCE CENTRE

Activities 2015-16

Date :- 12/12/2015

\* Guidance on soft skill development and

Book distribution of computer course (Tally) \*



# EMPLOYMENT GUIDANCE CENTRE Activities 2015-16\* Seminar on **Carrer devlopment Progammee in private sector** Date :-11/12/2015

|              | "Sheel, sharir, Adhyayan "