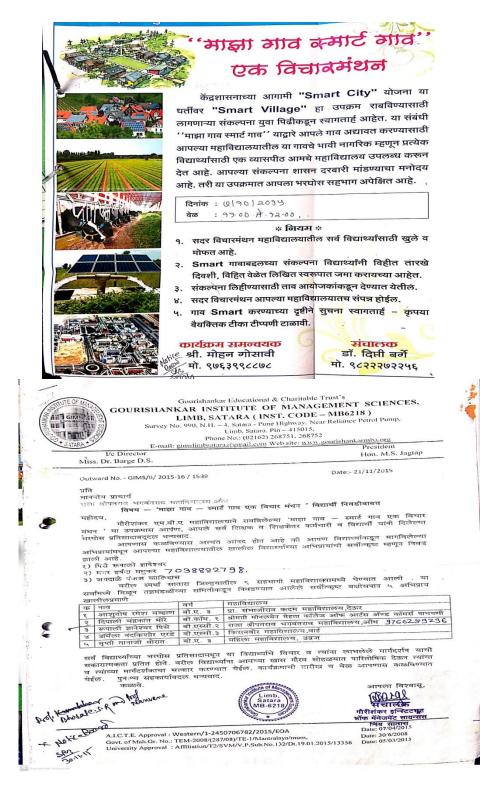

|
| 36)                          | Bagal Anis vitthal _ "_ Am_                |
|                              | Pawashe Deepak shi vaji - 11 - Favashells. |
| 63                           | Pise Rahw Dattatray _11_ Freed             |
| 33]                          | Mulani Sattar Valisha 11 Zeruna            |
| 40                           | Deshmane Prashant kusan B.Sc. III Falles.  |
|                              |                                            |
| CS Aranned with Camile anner |                                            |

\* Lecture on career in MBA\* Date:- 24/01/2015



Chif Guest Prof. M.G.Gosavi Gouri Shankar Institute of manengment Satara delivering talk on career in MBA.

#### **EMPLOYMENT GUIDANCE CENTRE**

## Activities 2015-16

#### My village Smart Village



|                                         | vame Of Student              | Mobile No.                                                                                                                                                                                                                                                                                                                                                                                                                                                                                                                                                                                                                                                                                          | Caste  | ge Smart Villa<br>Signature |
|-----