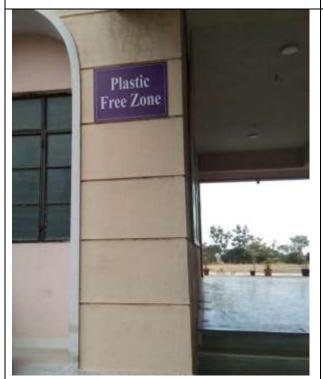

### Regarding Ban on Use of Plastic

As per the title mentioned above, all the faculty members, non-teaching staff and students are informed that use of plastic bugs, carry bugs, plastic suchet, plastic water bottles are strictly prohibited on the college campus. Fine will be charged if any above mentioned plastic material is found in the campus.