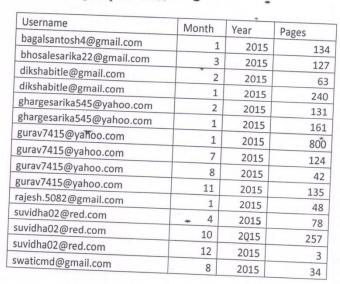

#### INFLIBNET N-List Usage Report

N-List usage report -2015

N-List usage report- 2016

| Username                  | Month | Year | , p-  |
|---------------------------|-------|------|-------|
| ghu@ra34142008981.in      | 11    |      | Pages |
| grbhujabal@rediffmail.com |       | 2016 | 4     |
| rajeshkharatmol@gmail.com | 11    | 2016 | 163   |
| salimmula 202 C "         | 12    | 2016 | 1     |
| salimmulla303@gmail.com   | 12    | 2016 | 11    |
| sgannapure@gmail.com      | *11   | 2016 | 2     |
| suvidha02@red.com         | 6     | 2016 |       |
| suvidha02@red.com         | 8     | 2016 | 83    |
| suvidha02@red.com         | 9     |      | 43    |
| suvidha02@red.com         |       | 2016 | 6     |
| suvidha02@red.com         | 10    | 2016 | 62    |
| avianaoz@rea.com          | 12    | 2016 | 16    |